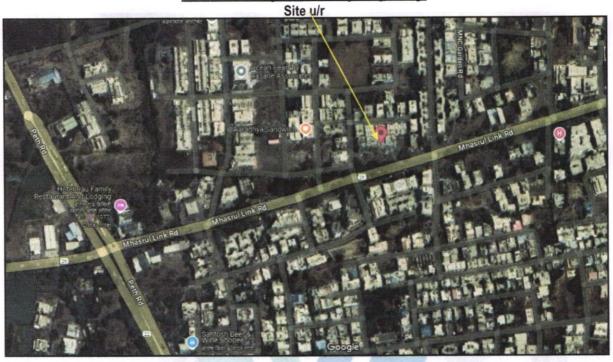

#### 1. **Location Details:**

The property is situated at " SHREE SAI KRUPA RESIDENCY " Residential Cum Commercial Building on Plot No. 3+4+5+6 & Survey No. 18/2(Part), at Village - Makhamalabad Shiwar, Near Rau Hotel, Makhamalabad - Peth Link Road, Mhasrul Link Road, Somnath Shinde Nagar, Taluka - Nashik, District - Nashik, PIN Code - 422 004, State -Maharashtra, Country - India It is about 15.5 Km. distance from Nashik Railway Station Surface transport to the property is by buses, Auto, taxis & private vehicles. Surface transport to the property is by buses, taxis & private vehicles. The property is in developed locality. All the amenities like shops, banks, hotels, markets, schools, hospitals, etc. are all available in the surrounding locality. The locality is middle class & developed.