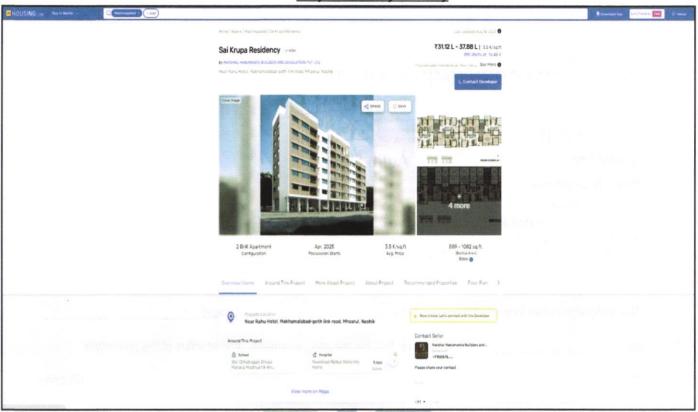

### "SHREE SAI KRUPA RESIDENCY"

"SHREE SAI KRUPA RESIDENCY" Residential Cum Commercial Building on Plot No. 3+4+5+6 & Survey No. 18/2(Part), at Village - Makhamalabad Shiwar, Near Rau Hotel, Makhamalabad - Peth Link Road. Mhasrul Link Road, Somnath Shinde Nagar, Taluka - Nashik, District - Nashik, PIN Code - 422 004, State - Maharashtra, Country - India

#### 1. **Location Details:**

The property is situated at " SHREE SAI KRUPA RESIDENCY " Residential Cum Commercial Building on Plot No. 3+4+5+6 & Survey No. 18/2(Part), at Village - Makhamalabad Shiwar, Near Rau Hotel, Makhamalabad - Peth Link Road, Mhasrul Link Road, Somnath Shinde Nagar, Taluka - Nashik, District - Nashik, PIN Code - 422 004, State -Maharashtra, Country - India It is about 15.5 Km. distance from Nashik Railway Station Surface transport to the property is by buses, Auto, taxis & private vehicles. Surface transport to the property is by buses, taxis & private vehicles. The property is in developed locality. All the amenities like shops, banks, hotels, markets, schools, hospitals, etc. are all available in the surrounding locality. The locality is middle class & developed.

#### 2. Developer Details:

| Name of builder             | M/s. Harshal Hanmante Builders And Developers Private Limited |                                                                       |  |  |  |  |  |
|-----------------------------|---------------------------------------------------------------|-----------------------------------------------------------------------|--|--|--|--|--|
| Project Registration Number | Project                                                       | RERA Project Number                                                   |  |  |  |  |  |
|                             | SHREE SAI KRUPA<br>RESIDENCY                                  | P51600046971                                                          |  |  |  |  |  |
| Register office address     | M/s. Harshal Hanmante Builders                                | M/s. Harshal Hanmante Builders And Developers Private Limited         |  |  |  |  |  |
|                             | Address:                                                      |                                                                       |  |  |  |  |  |
|                             | Unit Number. 1, "YADENSH APPARTMENT" Near Savarkar            |                                                                       |  |  |  |  |  |
|                             |                                                               | Garden, Dindori Road, Mhasrul, Village - Nashik, Taluka - Nashik,     |  |  |  |  |  |
|                             |                                                               | District - Nashik, PIN Code - 422 004, State - Maharashtra, Country - |  |  |  |  |  |
|                             | India                                                         | India                                                                 |  |  |  |  |  |
| Contact Numbers             | Contact Person:                                               | Contact Person:                                                       |  |  |  |  |  |
|                             | Builder Contact No.+91 9119566967                             |                                                                       |  |  |  |  |  |

#### TYPE OF THE BUILDING:

| Project Name    | Wing | Number of Floors                             |
|-----------------|------|----------------------------------------------|
| SHREE SAI KRUPA | A    | Ground + Mezzanine + 1st to 6th Upper Floors |
| RESIDENCY       | В    | Ground + Mezzanine + 1st to 5th Upper Floors |

#### LEVEL OF COMPLETEION:

| Project Name       | Wing | Present Stage of Construction                                                                                                                                         | Percentage of work<br>completion |
|--------------------|------|-----------------------------------------------------------------------------------------------------------------------------------------------------------------------|----------------------------------|
| SHREE SAI<br>KRUPA | A    | Foundation, Plinth, Full Building RCC,<br>Internal Brick work, External Brickwork,<br>Internal plastering, External plastering,<br>Flooring, Tiling, Kitchen Platform | 81%                              |
| RESIDENCY          | В    | Foundation, Plinth, Full Building RCC,<br>Internal Brick work, External Brickwork,<br>Internal plastering, External plastering,<br>Flooring, Tiling, Kitchen Platform | 81%                              |

#### DATE OF COMPLETION & FUTURE LIFE:

Expected completion date as informed by builder is 30/04/2025 (As per MAHARERA Certificate)

Future estimated life of the Structure is 60 years (after completion) Subject to proper, preventive periodic maintenance & Structural repairs

#### PROPOSED PROJECT AMENITIES:

| > | Vitrified tiles flooring in all rooms                    |
|---|----------------------------------------------------------|
| > | Granite Kitchen platform with Stainless Steel Sink       |
| > | Powder coated aluminum sliding windows with Mosquito Net |
| > | Laminated wooden flush doors with Safety door            |
| > | Concealed wiring                                         |
| > | Concealed plumbing                                       |
| > | Jogging Track                                            |
| > | Yoga Zone                                                |
| > | Gated Community                                          |
| > | Green Gym                                                |
| > | Podium Garden                                            |
| > | Gazebo                                                   |
| > | Temple                                                   |
| > | CCTV                                                     |
| > | Intercom                                                 |