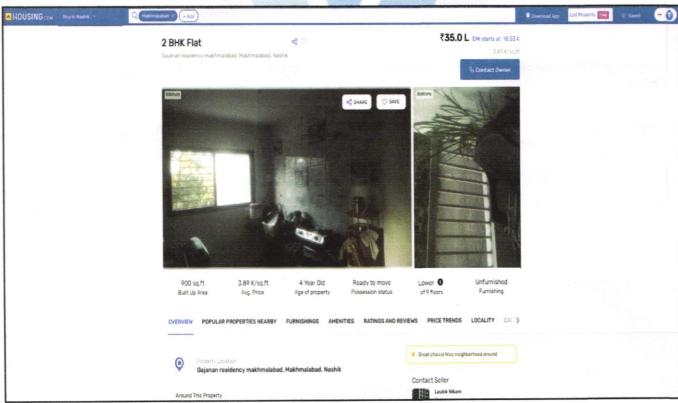

### "SHREE SAI KRUPA RESIDENCY"

"SHREE SAI KRUPA RESIDENCY" Residential Cum Commercial Building on Plot No. 3+4+5+6 & Survey No. 18/2(Part), at Village - Makhamalabad Shiwar, Near Rau Hotel, Makhamalabad - Peth Link Road. Mhasrul Link Road, Somnath Shinde Nagar, Taluka - Nashik, District - Nashik, PIN Code - 422 004, State - Maharashtra, Country - India

#### 1. **Location Details:**

The property is situated at " SHREE SAI KRUPA RESIDENCY " Residential Cum Commercial Building on Plot No. 3+4+5+6 & Survey No. 18/2(Part), at Village - Makhamalabad Shiwar, Near Rau Hotel, Makhamalabad - Peth Link Road, Mhasrul Link Road, Somnath Shinde Nagar, Taluka - Nashik, District - Nashik, PIN Code - 422 004, State -Maharashtra, Country - India It is about 15.5 Km. distance from Nashik Railway Station Surface transport to the property is by buses, Auto, taxis & private vehicles. Surface transport to the property is by buses, taxis & private vehicles. The property is in developed locality. All the amenities like shops, banks, hotels, markets, schools, hospitals, etc. are all available in the surrounding locality. The locality is middle class & developed.