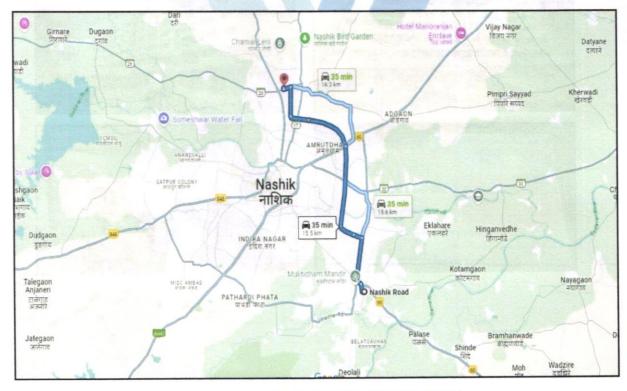

#### 1. **Location Details:**

The property is situated at " SHREE SAI KRUPA RESIDENCY " Residential Cum Commercial Building on Plot No. 3+4+5+6 & Survey No. 18/2(Part), at Village - Makhamalabad Shiwar, Near Rau Hotel, Makhamalabad - Peth Link Road, Mhasrul Link Road, Somnath Shinde Nagar, Taluka - Nashik, District - Nashik, PIN Code - 422 004, State -Maharashtra, Country - India It is about 15.5 Km. distance from Nashik Railway Station Surface transport to the property is by buses, Auto, taxis & private vehicles. Surface transport to the property is by buses, taxis & private vehicles. The property is in developed locality. All the amenities like shops, banks, hotels, markets, schools, hospitals, etc. are all available in the surrounding locality. The locality is middle class & developed.