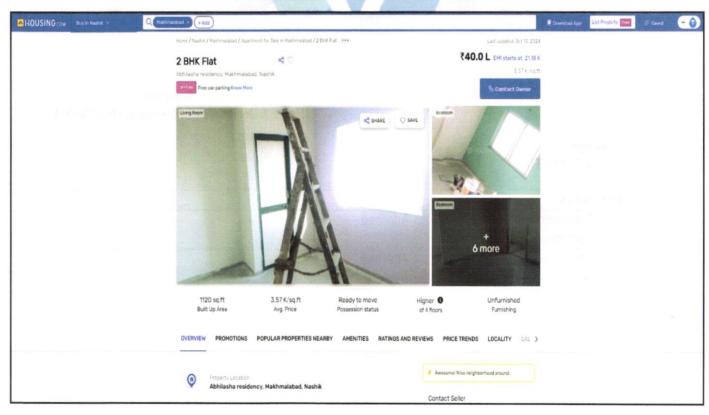

### "SHREE SAI KRUPA RESIDENCY"

"SHREE SAI KRUPA RESIDENCY" Residential Cum Commercial Building on Plot No. 3+4+5+6 & Survey No. 18/2(Part), at Village - Makhamalabad Shiwar, Near Rau Hotel, Makhamalabad - Peth Link Road. Mhasrul Link Road, Somnath Shinde Nagar, Taluka - Nashik, District - Nashik, PIN Code - 422 004, State - Maharashtra, Country - India

#### 1. **Location Details:**

The property is situated at " SHREE SAI KRUPA RESIDENCY " Residential Cum Commercial Building on Plot No. 3+4+5+6 & Survey No. 18/2(Part), at Village - Makhamalabad Shiwar, Near Rau Hotel, Makhamalabad - Peth Link Road, Mhasrul Link Road, Somnath Shinde Nagar, Taluka - Nashik, District - Nashik, PIN Code - 422 004, State -Maharashtra, Country - India It is about 15.5 Km. distance from Nashik Railway Station Surface transport to the property is by buses, Auto, taxis & private vehicles. Surface transport to the property is by buses, taxis & private vehicles. The property is in developed locality. All the amenities like shops, banks, hotels, markets, schools, hospitals, etc. are all available in the surrounding locality. The locality is middle class & developed.