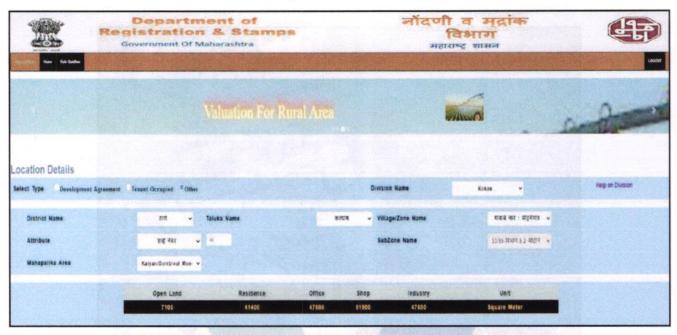

e per month) |  |
| Any likely income it may generate                                                                                                                                                                                         | Rental Income                               |  |



Since 1989



CONSULTABY

Works A Appropriate

Section of the Consultation of th

## **Actual Site Photographs**





















# **Actual Site Photographs**













## Route Map of the property



Note: Red Place mark shows the exact location of the property



Longitude Latitude: 19°15'36.3"N 73°10'26.0"E

Note: The Blue line shows the route to site distance from nearest Railway Station (Ambivali - 1.6 Km).



Since 1989



An ISO 9001: 2015 Certified Company



## **Ready Reckoner Rate**



| Rate to be adopted after considering depreciation [B + (C X D)]           | 43,618.00 | Sq. Mtr. | 4,052.00 | Sq. Ft. |
|---------------------------------------------------------------------------|-----------|----------|----------|---------|
| Percentage after Depreciation as per table(D)                             | 5%        |          |          |         |
| The difference between land rate and building rate(A-B=C)                 | 38,440.00 |          |          |         |
| Stamp Duty Ready Reckoner Market value Rate for Land (B)                  | 7100      |          | 111      |         |
| Stamp Duty Ready Reckoner Market Value Rate (After Increase/Decrease) (A) | 45,540.00 | Sq. Mtr. | 4,231.00 | Sq. Ft. |
| Increase by 10% on Flat Located on 14th Floor