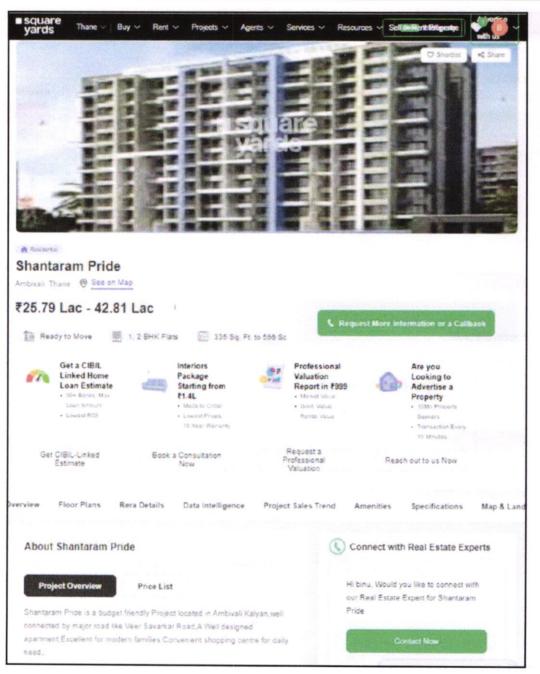

#### Details of the property under consideration:

Name of Owner: Mr. Avinash Balu Badhe & Mrs. Kavita Avinash Badhe

Residential Flat No. 1406, 14th Floor, Building No Type - A, "Shantaram Pride", Shantaram Pride Type - A Co-Op. Hsg. Soc. Ltd., Opp. Shantaram Patil School, Village - Mohone, Taluka - Kalyan, District - Thane, Ambivali (East), PIN Code - 421 102, State - Maharashtra, India.

### VALUATION OPINION REPORT

This is to certify that the property bearing Residential Flat No. 1406, 14th Floor, Building No Type - A, "Shantaram Pride", Shantaram Pride Type - A Co-Op. Hsg. Soc. Ltd., Opp. Shantaram Patil School, Village - Mohone, Taluka -Kalyan, District - Thane, Ambivali (East), PIN Code - 421 102, State - Maharashtra, India belongs to Mr. Avinash Balu Badhe & Mrs. Kavita Avinash Badhe.