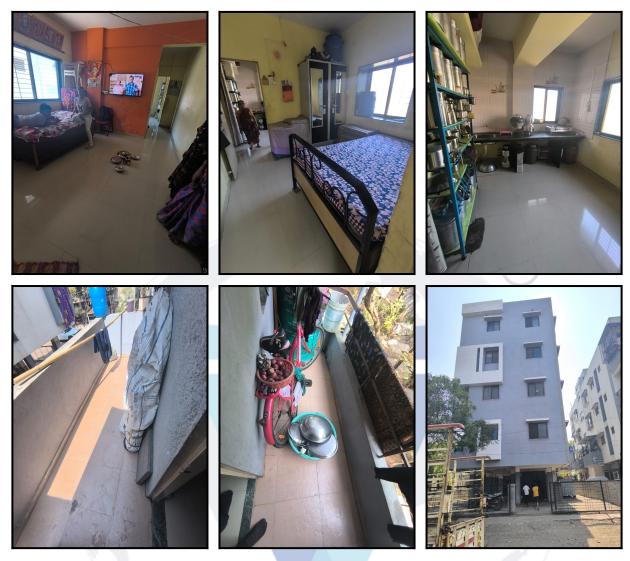

| Good                                         |
| Likely rental values in future                                                                                                                                                                                                     | ₹ 7,000/- (Expected rental income per month) |
| Any likely income it may generate                                                                                                                                                                                                  | Rental Income                                |



Since 1989



## Actual Site Photographs







## Route Map of the property



Note: Red Place mark shows the exact location of the property



#### Longitude Latitude: 19°57'55.0"N 73°44'27.6"E

Note: The Blue line shows the route to site distance from nearest Railway Station (Nashik Road - 14.1).



|                                                                                          | Department of Registration and Stamp<br>Government of Maharashtra<br>Government of Maharashtra |              |                  |          |            |                              |                     |  |  |
|------------------------------------------------------------------------------------------|------------------------------------------------------------------------------------------------|--------------|------------------|--------