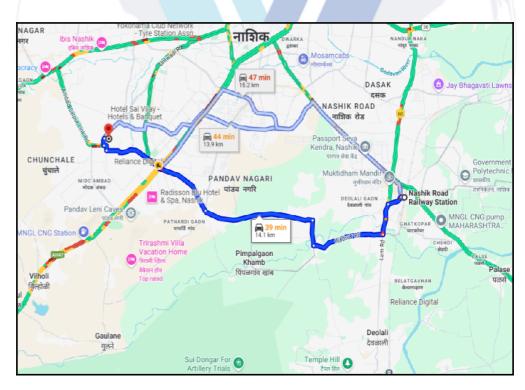

## Route Map of the property

Note: Red Place mark shows the exact location of the property

#### Longitude Latitude: 19°57'55.0"N 73°44'27.6"E

Note: The Blue line shows the route to site distance from nearest Railway Station (Nashik Road - 14.1).

|                                                                                          | Department of Registration and Stamp<br>Government of Maharashtra<br>Government of Maharashtra |              |                  |          |            |                              |                     |  |  |
|------------------------------------------------------------------------------------------|------------------------------------------------------------------------------------------------|--------------|------------------|----------|------------|------------------------------|---------------------|--|--|
|                                                                                          | Annual Statement of Rates Ver. 2.0<br>( बाजारमूल्य दर पत्रक आवृत्ती 2.0 )                      |              |                  |          |            |                              |                     |  |  |
| Home                                                                                     |                                                                                                |              |                  |          | Valuation  | n Guidelin                   | es   User Manual    |  |  |
| Year 2024-2025                                                                           |                                                                                                |              |                  |          | Language   | Enalis                       | h                   |  |  |
| Selected District                                                                        | Nashik                                                                                         |              |                  |          |            |                              |                     |  |  |
| Select Taluka                                                                            | Nashik                                                                                         |              |                  |          |            |                              |                     |  |  |
| Select Village                                                                           | Mauje Ambad                                                                                    | Khu. (Na     | shik Maha        | nagarp;  |            |                              |                     |  |  |
| Search By                                                                                | Survey No.                                                                                     |              | SubZone          | s        |            |                              |                     |  |  |
| Enter Survey No                                                                          | 226                                                                                            |              |                  | Sear     | ch         |                              |                     |  |  |
| उपविभाग                                                                                  |                                                                                                | खुली<br>जमीन | निवासी<br>सदनिका | ऑफ़ीस द् | काने औद्यो | गेक <sup>एकक</sup><br>(Rs./) | Attribute           |  |  |
| 4.2 - कामटवाडा कडुन अंबड एम.आय.डी.सी कडे (<br>जाणारा 30 मी रूंद रस्ता व सारूळ रस्त्यावरी |                                                                                                | 12500        | 36700            | 42200 4  | 45870 0    | चौ. मीट                      | सर्वेक्षण<br>र नंबर |  |  |