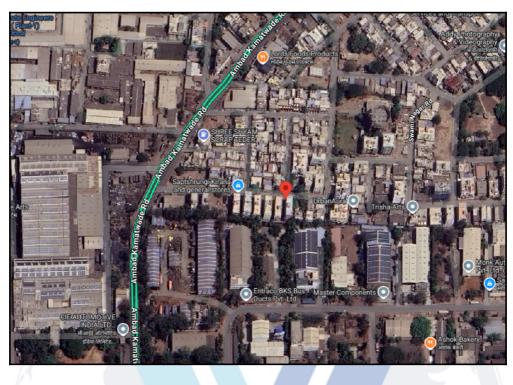

## Route Map of the property

Note: Red Place mark shows the exact location of the property

#### Longitude Latitude: 19°57'55.0"N 73°44'27.6"E

Note: The Blue line shows the route to site distance from nearest Railway Station (Nashik Road - 14.1).

|                                                                                          | Department of Registration and Stamp<br>Government of Maharashtra<br>Government of Maharashtra |              |                  |          |            |                              |                     |  |  |
|------------------------------------------------------------------------------------------|------------------------------------------------------------------------------------------------|--------------|------------------|----------|------------|------------------------------|---------------------|--|--|
|                                                                                          | Annual Statement of Rates Ver. 2.0<br>( बाजारमूल्य दर पत्रक आवृत्ती 2.0 )                      |              |                  |          |            |                              |                     |  |  |
| Home                                                                                     |                                                                                                |              |                  |          | Valuation  | n Guidelin                   | es   User Manual    |  |  |
| Year 2024-2025                                                                           |                                                                                                |              |                  |          | Language   | Enalis                       | h                   |  |  |
| Selected District                                                                        | Nashik                                                                                         |              |                  |          |            |                              |                     |  |  |
| Select Taluka                                                                            | Nashik                                                                                         |              |                  |          |            |                              |                     |  |  |
| Select Village                                                                           | Mauje Ambad                                                                                    | Khu. (Na     | shik Maha        | nagarp;  |            |                              |                     |  |  |
| Search By                                                                                | Survey No.                                                                                     |              | SubZone          | s        |            |                              |                     |  |  |
| Enter Survey No                                                                          | 226                                                                                            |              |                  | Sear     | ch         |                              |                     |  |  |
| उपविभाग                                                                                  |                                                                                                | खुली<br>जमीन | निवासी<br>सदनिका | ऑफ़ीस द् | काने औद्यो | गेक <sup>एकक</sup><br>(Rs./) | Attribute           |  |  |
| 4.2 - कामटवाडा कडुन अंबड एम.आय.डी.सी कडे (<br>जाणारा 30 मी रूंद रस्ता व सारूळ रस्त्यावरी |                                                                                                | 12500        | 36700            | 42200 4  | 45870 0    | चौ. मीट                      | सर्वेक्षण<br>र नंबर |  |  |