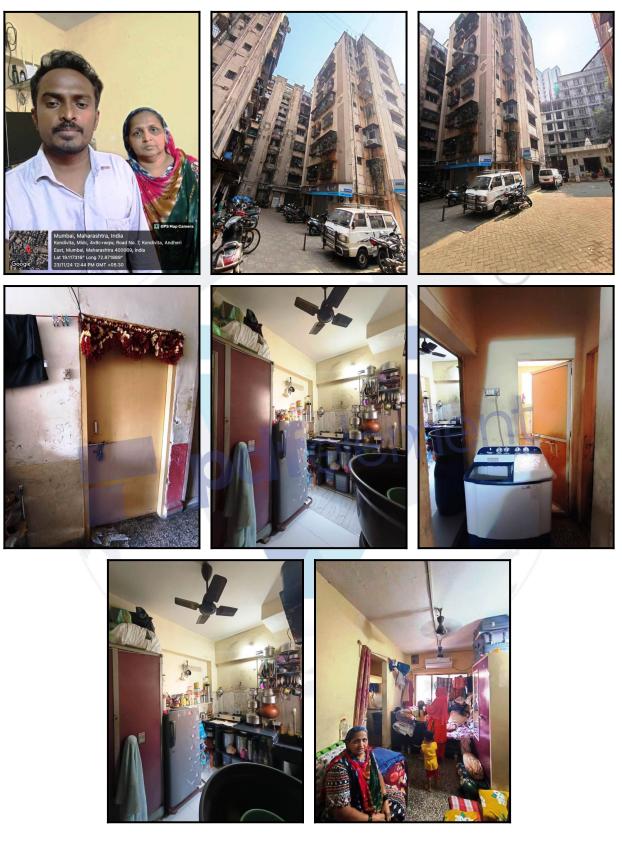

### **Residential Flat:**

The Residential Flat under reference is situated on the 5<sup>th</sup> Floor The composition of Residential Flat is Living Room + Kitchen + WC + Passage + Bathroom.(i.e. 1 RK flat) This Residential Flat is Mosaic Tile Flooring, Teak Wood Door with flush shutters, Aluminium Sliding Windows with window grills, Open plumbing with C.P. fittings. Casing Capping wiring etc. The flat internal condition is normal.

# Actual Site Photographs

Since 1989

An ISO 9001 : 2015 Certified Company