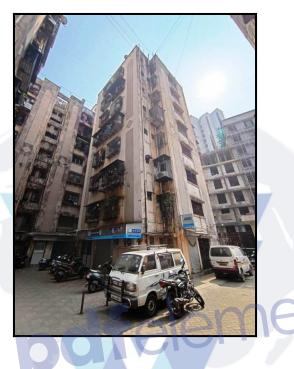

### Building

The building under reference is having Ground + 7 Upper Floors. It is a R.C.C. Framed Structure with 9" thick external walls and 6" Thk. Brick Masonery walls. The external condition of building is Normal. The building is used for Residential purpose. 5th Floor is having 18 Residential Flat. The building is having 2 lifts.

# Actual Site Photographs

Since 1989

An ISO 9001 : 2015 Certified Company