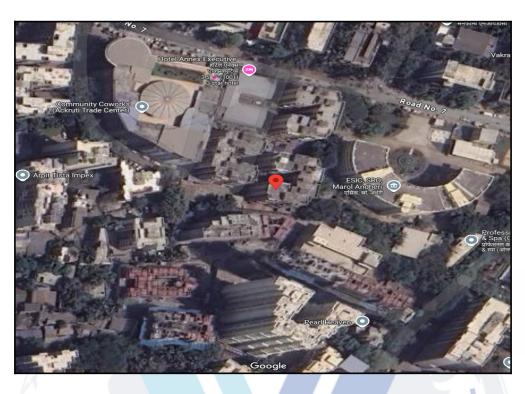

# Route Map of the property

Note: Red Place mark shows the exact location of the property O Ma MIDC गं 🖸 Al Jamea Tus Saifiyah (Marol Campus) Θ ALLEN Global Stud St. John the O Ghatko Chakala (J B 2 8 mii e 0 Airport Road 0 Θ mbai 3

### Longitude Latitude: 19°7'1.8"N 72°52'19.3"E

Note: The Blue line shows the route to site distance from nearest Metro Station (Chakala (J. B. Nagar) - 1.5 km).