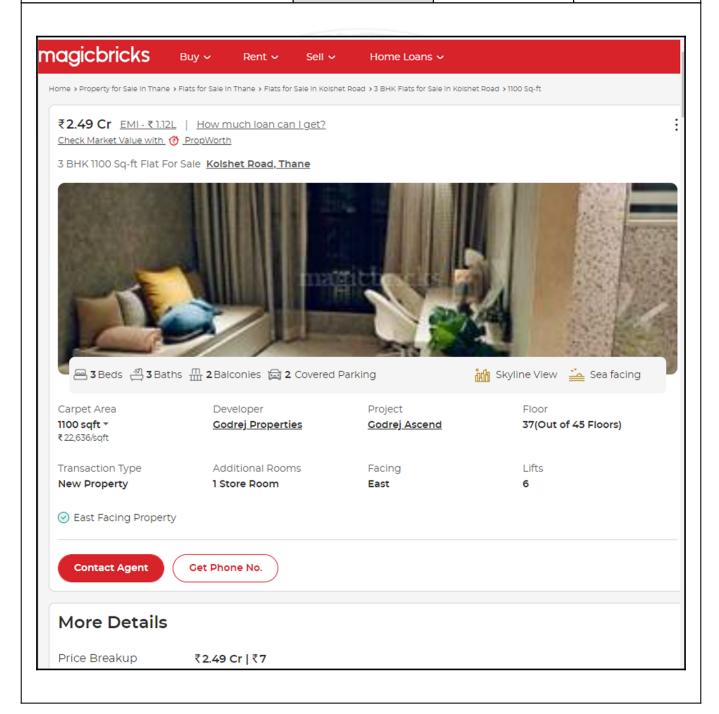

## **Details of the property under consideration:**

Name of Owner: Mr. Srinivasperumal Balakrishnan Raju

Residential Flat No. 2510, 25th Floor, "Godrej Ascend Tower - 4", Phase - 1, Sector 5, Village -Dhokali & Balkum, Thane (West), Taluka - Thane, District - Thane, PIN - 400 607, State -Maharashtra, Country - India.

## **VALUATION OPINION REPORT**

This is to certify that the under construction property bearing Residential Flat No. 2510, 25th Floor, "Godrej Ascend Tower - 4", Phase - 1, Sector 5, Village - Dhokali & Balkum, Thane (West), Taluka - Thane, District - Thane, PIN -400 607, State - Maharashtra, Country - India belongs to Mr. Srinivasperumal Balakrishnan Raju.

Boundaries of the property

North : Kolshet Road

South Tower - 3

East : Under Construction Building

West : Open Space & Kavyadhara Apartment

Considering various parameters recorded, existing economic scenario, and the information that is available with reference to the development of neighbourhood and method selected for valuation, we are of the opinion that, the property premises can be assessed for this particular purpose at ₹ 1,55,86,000.00 (Rupees One Crore Fifty Five Lakh Eighty Six Thousand Only) After completion of construction works. As per Site Inspection 20% Construction Work is Completed.