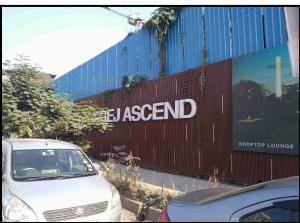

## **Details of the property under consideration:**

Name of Owner: Mr. Srinivasperumal Balakrishnan Raju

Residential Flat No. 2510, 25th Floor, "Godrej Ascend Tower - 4", Phase - 1, Sector 5, Village -Dhokali & Balkum, Thane (West), Taluka - Thane, District - Thane, PIN - 400 607, State -Maharashtra, Country - India.

## **VALUATION OPINION REPORT**

This is to certify that the under construction property bearing Residential Flat No. 2510, 25th Floor, "Godrej Ascend Tower - 4", Phase - 1, Sector 5, Village - Dhokali & Balkum, Thane (West), Taluka - Thane, District - Thane, PIN -400 607, State - Maharashtra, Country - India belongs to Mr. Srinivasperumal Balakrishnan Raju.