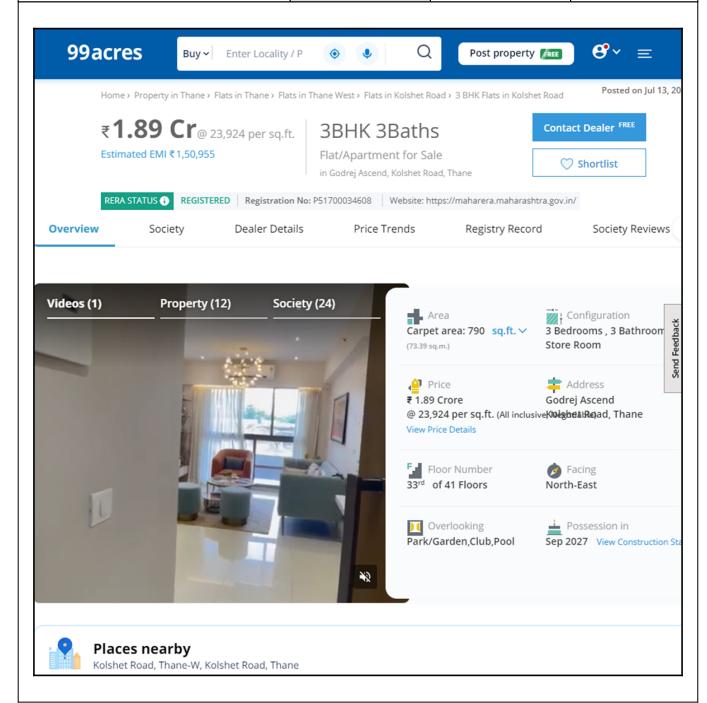

## **Details of the property under consideration:**

Name of Owner: Mr. Srinivasperumal Balakrishnan Raju

Residential Flat No. 2510, 25th Floor, "Godrej Ascend Tower - 4", Phase - 1, Sector 5, Village -Dhokali & Balkum, Thane (West), Taluka - Thane, District - Thane, PIN - 400 607, State -Maharashtra, Country - India.

## **VALUATION OPINION REPORT**

This is to certify that the under construction property bearing Residential Flat No. 2510, 25th Floor, "Godrej Ascend Tower - 4", Phase - 1, Sector 5, Village - Dhokali & Balkum, Thane (West), Taluka - Thane, District - Thane, PIN -400 607, State - Maharashtra, Country - India belongs to Mr. Srinivasperumal Balakrishnan Raju.

Boundaries of the property

North : Kolshet Road

South Tower - 3

East : Under Construction Building

West : Open Space & Kavyadhara Apartment

Considering various parameters recorded, existing economic scenario, and the information that is available with reference to the development of neighbourhood and method selected for valuation, we are of the opinion that, the property premises can be assessed for this particular purpose at ₹ 1,55,86,000.00 (Rupees One Crore Fifty Five Lakh Eighty Six Thousand Only) After completion of construction works. As per Site Inspection 20% Construction Work is Completed.