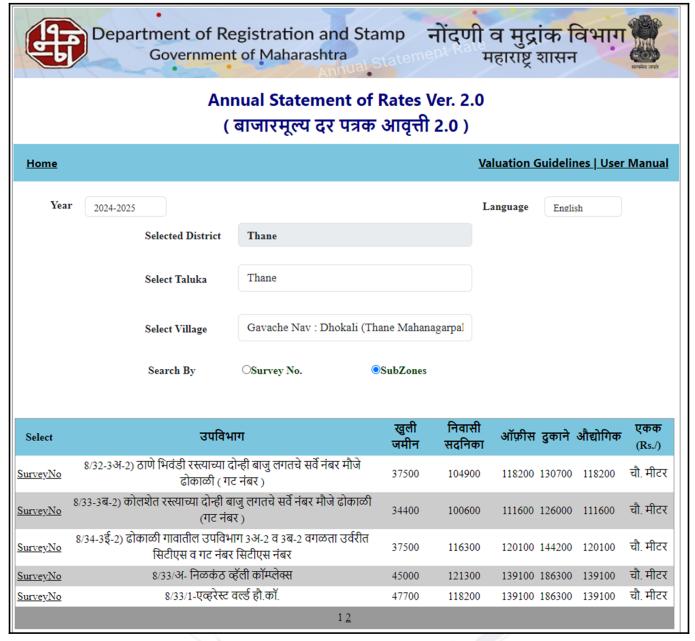

| Rental Income                                                                      |





An ISO 9001: 2015 Certified Company

# **Actual Site Photographs**











# **Route Map of the property**



Note: Red Place mark shows the exact location of the property



Longitude Latitude: 19°13'41.5"N 72°59'0.7"E

Note: The Blue line shows the route to site distance from nearest Railway Station (Thane - 5.3 Km.).



Valuers & Appraisers
Architects &
Architects &
Architects &
Architects &
Charletted Engineer (I)
Ender's Engineer
Lender's Engineer
Lender's Engineer
Lender's Engineer
Lender's Engineer
Lender's Engineer
Lender's Engineer

# Ready Reckoner Rate



| Stamp Duty Ready Reckoner Market Value Rate for Flat                      | 116300      |          |           |         |
|---------------------------------------------------------------------------|-------------|----------|-----------|---------|
| Increase by 15% on Flat Located on 25 <sup>th</sup> Floor                 | 17445       |          |           |         |
| Stamp Duty Ready Reckoner Market Value Rate (After Increase/Decrease) (A) | 1,33,745.00 | Sq. Mtr. | 12,425.00 | Sq. Ft. |
| Stamp Duty Ready Reckoner Market value Rate for Land (B)                  | 37500       |          |           |         |
| The difference between land rate and building rate(A-B=C)                 | 96,245.00   |          |           |         |
| Percentage after Depreciation as per table(D)