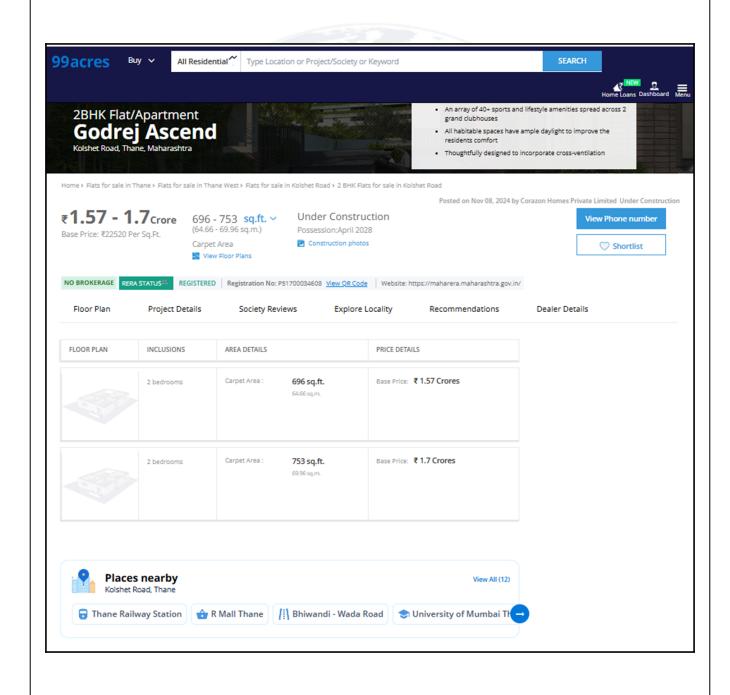

## **Details of the property under consideration:**

Name of Owner: Mr. Srinivasperumal Balakrishnan Raju

Residential Flat No. 2510, 25th Floor, "Godrej Ascend Tower - 4", Phase - 1, Sector 5, Village -Dhokali & Balkum, Thane (West), Taluka - Thane, District - Thane, PIN - 400 607, State -Maharashtra, Country - India.

## **VALUATION REPORT (IN RESPECT OF FLAT)**

|   | General                                                                                                                                                                                                                                                                                                                                                                                                                                                                                                                                                                                                                                                                                     |                                     |   |                                                                                                                                                                                                                                                                                                                                                             |
|---|---------------------------------------------------------------------------------------------------------------------------------------------------------------------------------------------------------------------------------------------------------------------------------------------------------------------------------------------------------------------------------------------------------------------------------------------------------------------------------------------------------------------------------------------------------------------------------------------------------------------------------------------------------------------------------------------|-------------------------------------|---|-------------------------------------------------------------------------------------------------------------------------------------------------------------------------------------------------------------------------------------------------------------------------------------------------------------------------------------------------------------|
| 1 | Purpos                                                                                                                                                                                                                                                                                                                                                                                                                                                                                                                                                                                                                                                                                      | e for which the valuation is made   |   | To assess Fair Market Value of the property for Housing Loan Purpose.                                                                                                                                                                                                                                                                                       |
| 2 | a)                                                                                                                                                                                                                                                                                                                                                                                                                                                                                                                                                                                                                                                                                          | Date of inspection                  | : | 12.12.2024                                                                                                                                                                                                                                                                                                                                                  |
|   | b)                                                                                                                                                                                                                                                                                                                                                                                                                                                                                                                                                                                                                                                                                          | Date of which the valuation is made | : | 13.12.2024                                                                                                                                                                                                                                                                                                                                                  |
| 3 | <ul> <li>List of documents produced for perusal: <ol> <li>Copy of Agreement for sale No.15415 / 2022 Dated 28.11.2022 between M/s. Godrej Properties Ltd.(The Developers) And Mr. Srinivasperumal Balakrishnan Raju (The Allottee).</li> <li>Copy of Approved Building Plan No.S05 / 0194 / 19 / TMC / TDD / 4351 / 23 Dated 31.03.2023 issued by Thane Municipal Corporation (As downloaded form RERA site).</li> <li>Copy of Amended Commencement Certificate No.S05 / 0194 / 19 / TMC / TDD / 4351 / 23 Dated 31.03.202 issued by Thane Municipal Corporation (As downloaded form RERA site).</li> <li>Copy of RERA Certificate No.P51700034608 Dated 16.02.2024.</li> </ol> </li> </ul> |                                     |   |                                                                                                                                                                                                                                                                                                                                                             |
| 4 | Name of the owner(s) and his / their address (es) with Phone no. (details of share of each owner in case of joint ownership)                                                                                                                                                                                                                                                                                                                                                                                                                                                                                                                                                                |                                     |   | Mr. Srinivasperumal Balakrishnan Raju Residential Flat No. 2510, 25th Floor, "Godrej Ascend Tower - 4", Phase - 1, Sector 5, Village - Dhokali & Balkum, Thane (West), Taluka - Thane, District - Thane, PIN - 400 607, State - Maharashtra, Country - India.  Contact Person: Miss. Anusha Vadhaniya (Sales Person) Mobile No. 8828169565  Sole Ownership  |
| 5 | Brief description of the property (Including Leasehold / freehold etc.)                                                                                                                                                                                                                                                                                                                                                                                                                                                                                                                                                                                                                     |                                     | : | The property is a Residential Flat located on 25 <sup>th</sup> Floor. As per Approved Building Plan, the composition of Flat will be 2 Bedrooms + Living Room / Dining + Kitchen + Passage + 2 Toilets + Deck Area. (i.e. 2BHK) The property is at 5.3 Km. distance from Thane Railway Station.  At the time of inspection building was under construction. |
|   | Stage (                                                                                                                                                                                                                                                                                                                                                                                                                                                                                                                                                                                                                                                                                     | of Construction                     |   |                                                                                                                                                                                                                                                                                                                                                             |