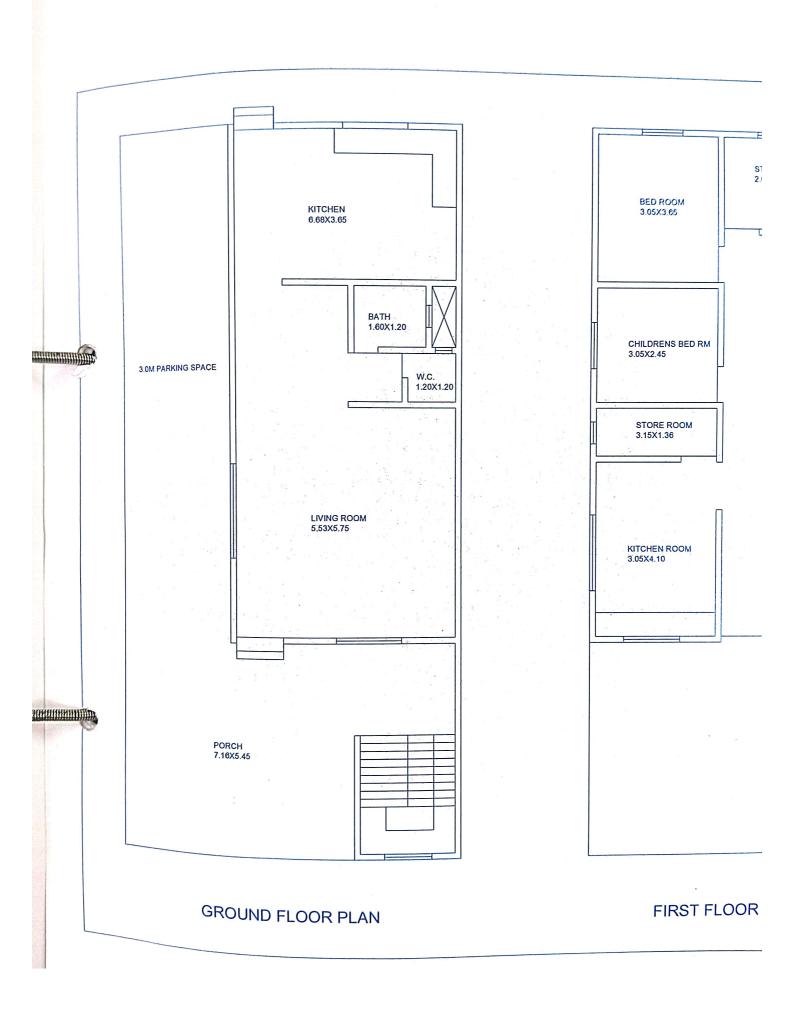

1. Description and area of the property proposed to be mortgaged. Specific numbers and address of property along with boundaries and measurements.

All that piece and parcel of property, bearing Grampanchayat No 139,140 having total area adm 1106 sq.fts i.e. 102.78sq.mtr & having City survey No 205 & As per CTS record area adm 106.12 sq.mtr situated at Village Dhakambe, Tal Dindori, Dist Nashik belonging to Sudhir Nivrutti Kedar and bounded as per,

Towards the East : Bhagwan Awhad property

Towards the West :open space

Towards the North:. CTS No 206

Towards the South : CTS .No 204.

2 Nature of property (whether agricultural, non-agricultural commercial, residential, industrial. If non-agricultural, the reference and date of conversion order from competent authority should also be mentioned).

Residential Property.

3 Name of the mortgagor/ owner and status in the account i.e. borrower or guarantor and whether individual, sole proprietor, partner, director, Karta or Trustee. In case the mortgagor is Partner/ Director/ Trustee. In case the mortgagor is Partner/ Trustee/Director who is mortgaging the property on behalf of partnership/ company/ trust, whether he/she has the authority. Copy of the resolution/ memorandum and articles of the association/ trust