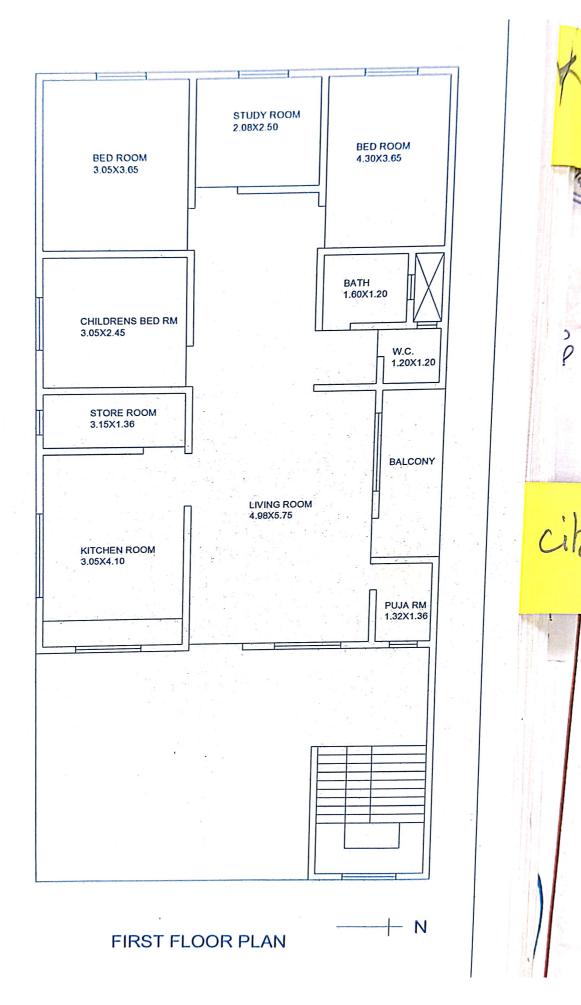

1. Description and area of the property proposed to be mortgaged. Specific numbers and address of property along with boundaries and measurements.

All that piece and parcel of property, bearing Grampanchayat No 139,140 having total area adm 1106 sq.fts i.e. 102.78sq.mtr & having City survey No 205 & As per CTS record area adm 106.12 sq.mtr situated at Village Dhakambe, Tal Dindori, Dist Nashik belonging to Sudhir Nivrutti Kedar and bounded as per,

Towards the East : Bhagwan Awhad property

Towards the West :open space

Towards the North:. CTS No 206

Towards the South : CTS .No 204.

2 Nature of property (whether agricultural, non-agricultural commercial, residential, industrial. If non-agricultural, the reference and date of conversion order from competent authority should also be mentioned).

Residential Property.

3 Name of the mortgagor/ owner and status in the account i.e. borrower or guarantor and whether individual, sole proprietor, partner, director, Karta or Trustee. In case the mortgagor is Partner/ Director/ Trustee. In case the mortgagor is Partner/ Trustee/Director who is mortgaging the property on behalf of partnership/ company/ trust, whether he/she has the authority. Copy of the resolution/ memorandum and articles of the association/ trust