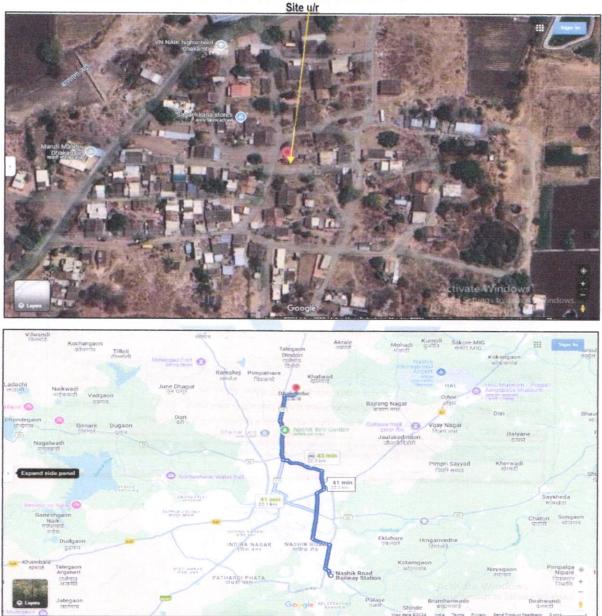

Since 1989

Vastukala Consultants (I)

An ISO 9001: 2015 Certified Company

Pv<sup>-</sup>

td

Valuation Report Prepared For: BOB/ Regional Office / Shri.Sudhir Nivrutti Kedar (012490/2309151) Page 5 of 27

The property is located in a developing Residential area having good infrastructure, well connected by road and train. The immovable property comprises of Freehold Residential land and structures thereof. It is located at about 22.3 km. travelling distance from Nashik Road Railway Station.