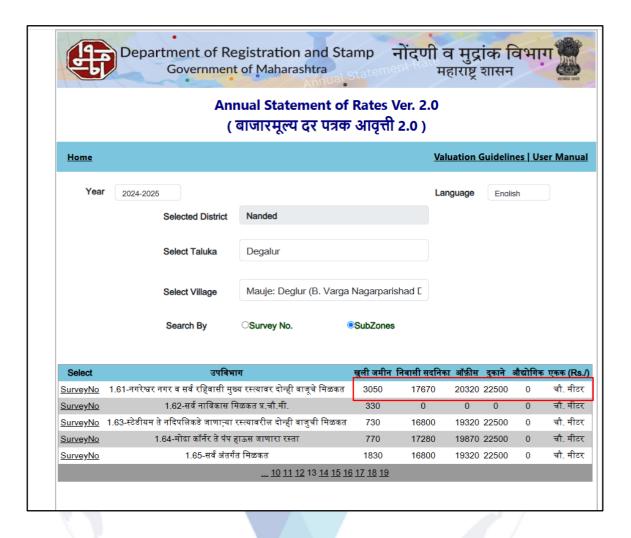

tached     |  |  |  |  |  |
| Location sketch for the property:                 | : | Attached     |  |  |  |  |  |
| Geo Tagging                                       | : | Attached     |  |  |  |  |  |
| Topography                                        | : | Leveled Land |  |  |  |  |  |
| Government Value Document                         | : | Attached     |  |  |  |  |  |





An ISO 9001: 2015 Certified Company

# **Actual Site Photographs**











# **Route Map of the Property**





### Longitude Latitude: 18.555716, 77.568380

#### Note:

- Red Pointer shows Approx. Property Location.
- Blue line shows Route from Degloor Bus Stand @ 2.3 Km.



Valuers & Appraisers

Architects & Machiners (1)

Chartered Engineers (1)

Lender's Engineer

MH2010 PVCDM

# **Ready Reckoner Rate**





## **Price Indicators**





An ISO 9001: 2015 Certified Company

## **Price Indicators**



#### ASSUMPTIONS, CAVEATS, LIMITATION AND DISCLAIMERS

- 1. We assume no responsibility for matters of legal nature affecting the property appraised or the title thereto, nor do we render our opinion as to the title, which is assumed to be good and marketable.
- 2. The property is valued as though under responsible ownership.
- 3. It is assumed that the property is free of liens and encumbrances.
- 4. It is assumed that there are no hidden or unapparent conditions of the subsoil or structure that would render it more or less valuable. No responsibility is assumed for such conditions or for engineering that might be required to discover such factors.
- 5. The rates for valuation of the property