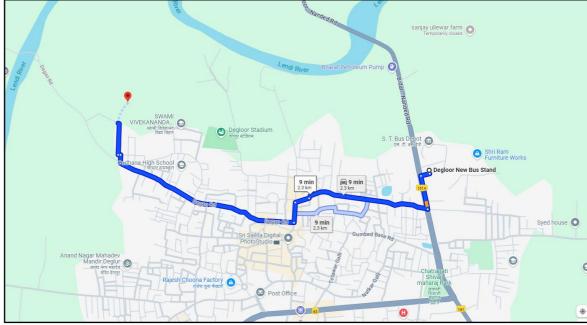

# **Route Map of the Property**

#### Note:

- Red Pointer shows Approx. Property Location.
- Blue line shows Route from Degloor Bus Stand @ 2.3 Km.

Valuers & Appraisers

Architects & Machiners (1)

Chartered Engineers (1)

Lender's Engineer

MH2010 PVCDM