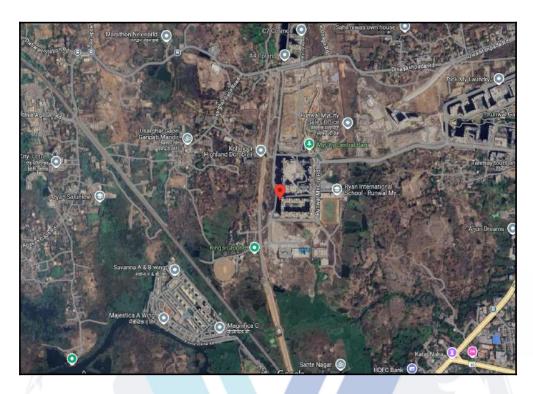

## **Route Map of the property**

Note: Red Place mark shows the exact location of the property

Longitude Latitude: 19°10'45.8"N 73°4'28.0"E

Note: The Blue line shows the route to site distance from nearest Railway Station (Dombivali - 6.3 Km.).