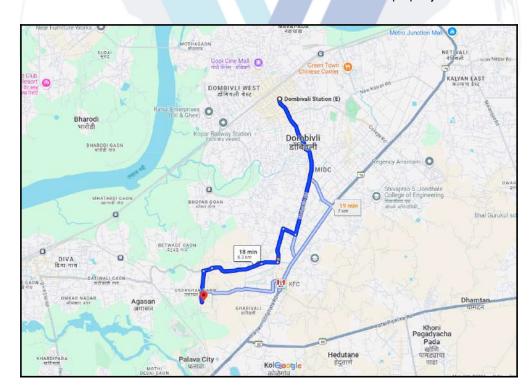

## **Route Map of the property**

Note: Red Place mark shows the exact location of the property

Longitude Latitude: 19°10'45.8"N 73°4'28.0"E

Note: The Blue line shows the route to site distance from nearest Railway Station (Dombivali - 6.3 Km.).