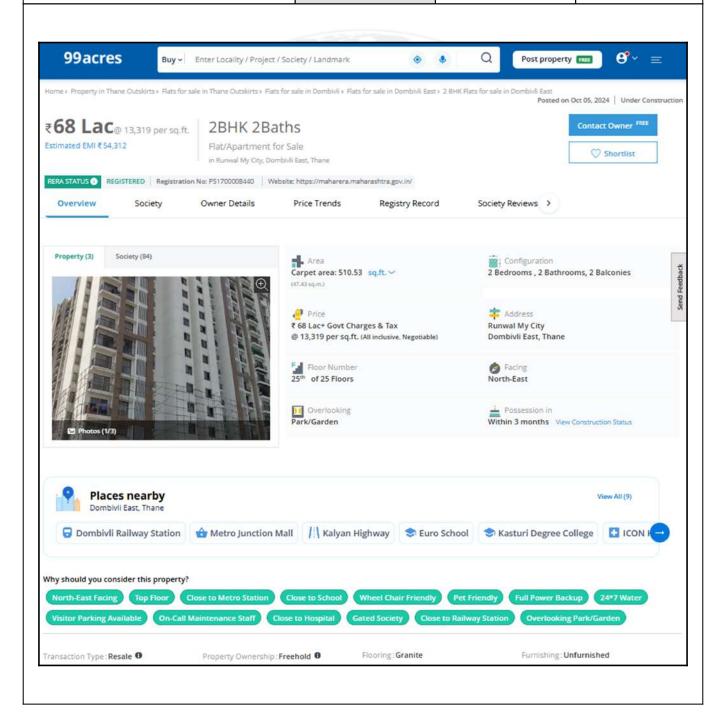

### Method of Valuation / Approach

The sales comparison approach uses the market data of sale prices to estimate the value of a real estate property. Property valuation in this method is done by comparing a property to other similar properties that have been recently sold. Comparable properties, also known as comparables, or comps, must share certain features with the property in question. Some of these include physical features such as square footage, number of rooms, condition, and age of the building; however, the most important factor is no doubt the location of the property. Adjustments are usually needed to account for differences as no two properties are exactly the same. To make proper adjustments when comparing properties, real estate appraisers must know the differences between the comparable properties and how to value these differences. The sales comparison approach is commonly used for Residential Flat, where there are typically many comparables available to analyze. As the property is a Residential Flat, we have adopted Sale Comparison Approach Method for the purpose of valuation .The Price for similar type of property in the nearby vicinity is in the range of ₹ 11,057/- to ₹ 13,320/- per Sq. Ft. on Carpet Area / ₹ 10,052/- to ₹ 12,109/- per Sq. Ft. on BuiltUp Area. Considering the rate with attached report , current market conditions , demand and supply position, Flat size, location, upswing in real estate prices , sustained demand for Residential Flat, all round development of Residential and Commercial application in the locality etc. We estimate ₹12,000.00 per Sq. Ft. on Carpet Area for valuation.