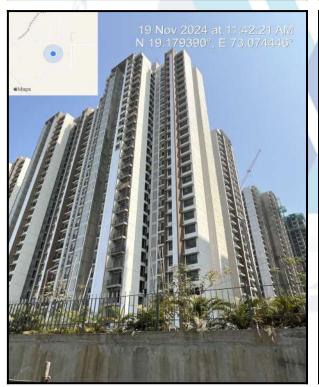

| Good                                           |
| Likely rental values in future                                                                                                                                                                                            | Rs. 16,500/- Expected rental income per month. |
| Any likely income it may generate                                                                                                                                                                                         | Rental Income                                  |





## **Actual Site Photographs**













## **Route Map of the property**



Note: Red Place mark shows the exact location of the property



Longitude Latitude: 19°10'45.8"N 73°4'28.0"E

Note: The Blue line shows the route to site distance from nearest Railway Station (Dombivali - 6.3 Km.).



Valuers & Appraisers
Architects &
Architects

### **Ready Reckoner Rate**



| Stamp Duty Ready Reckoner Market Value Rate for Flat                      | 63900     |          | (IM)     |         |
|---------------------------------------------------------------------------|-----------|----------|----------|---------|
| Increase by 15% on Flat Located on 22 <sup>nd</sup> Floor                 | 9585      |          |          |         |
| Stamp Duty Ready Reckoner Market Value Rate (After Increase/Decrease) (A) | 73,485.00 | Sq.