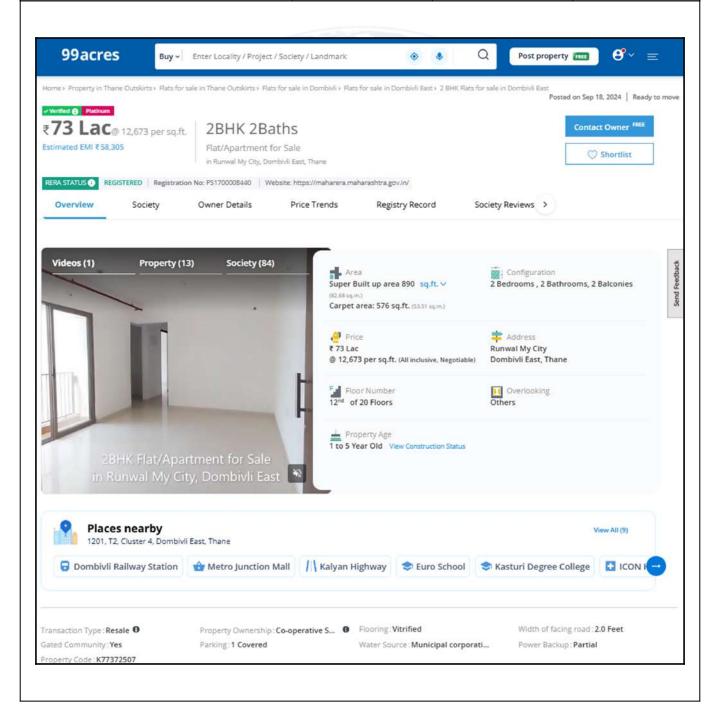

### Method of Valuation / Approach

The sales comparison approach uses the market data of sale prices to estimate the value of a real estate property. Property valuation in this method is done by comparing a property to other similar properties that have been recently sold. Comparable properties, also known as comparables, or comps, must share certain features with the property in question. Some of these include physical features such as square footage, number of rooms, condition, and age of the building; however, the most important factor is no doubt the location of the property. Adjustments are usually needed to account for differences as no two properties are exactly the same. To make proper adjustments when comparing properties, real estate appraisers must know the differences between the comparable properties and how to value these differences. The sales comparison approach is commonly used for Residential Flat, where there are typically many comparables available to analyze. As the property is a Residential Flat, we have adopted Sale Comparison Approach Method for the purpose of valuation .The Price for similar type of property in the nearby vicinity is in the range of ₹ 11,057/- to ₹ 13,320/- per Sq. Ft. on Carpet Area / ₹ 10,052/- to ₹ 12,109/- per Sq. Ft. on BuiltUp Area. Considering the rate with attached report , current market conditions , demand and supply position, Flat size, location, upswing in real estate prices , sustained demand for Residential Flat, all round development of Residential and Commercial application in the locality etc. We estimate ₹12,000.00 per Sq. Ft. on Carpet Area for valuation.