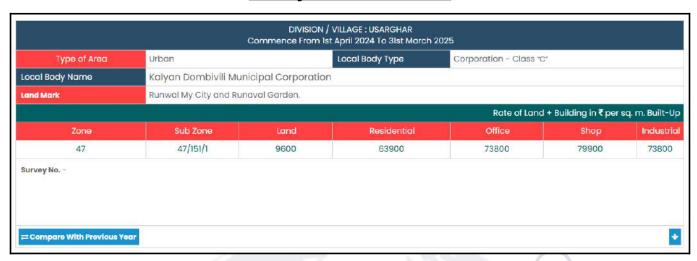

### **Ready Reckoner Rate**

| Stamp Duty Ready Reckoner Market Value Rate for Flat                      | 63900     |          | (IM)     |         |
|---------------------------------------------------------------------------|-----------|----------|----------|---------|
| Increase by 15% on Flat Located on 22 <sup>nd</sup> Floor                 | 9585      |          |          |         |
| Stamp Duty Ready Reckoner Market Value Rate (After Increase/Decrease) (A) | 73,485.00 | Sq. Mtr. | 6,827.00 | Sq. Ft. |
| Stamp Duty Ready Reckoner Market value Rate for Land (B)                  | 9600      |          |          |         |
| The difference between land rate and building rate(A-B=C)                 | 63,885.00 |          |          |         |
| Percentage after Depreciation as per table(D)                             | 100%      |          |          |         |
| Rate to be adopted after considering depreciation [B + (C X D)]           | 73,485.00 | Sq. Mtr. | 6,827.00 | Sq. Ft. |