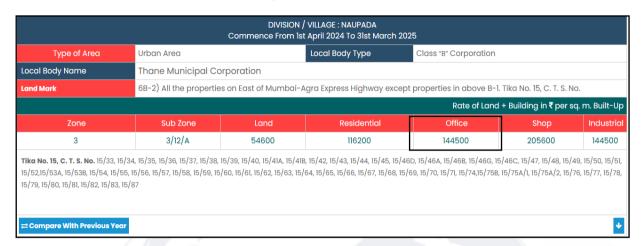

#### **Deduct Depreciation:**

| Year of Construction of the building              | :    | 2015 (As per site information)                  |
|---------------------------------------------------|------|-------------------------------------------------|
| Expected total life of building                   | :    | 60 Years                                        |
| Age of the building as on 2024                    | :    | 9 Years                                         |
| Cost of Construction                              | air: | 1,009.00 X ₹ 2,800.00 = ₹ 28,25,200.00          |
| Depreciation {(100-10) X 9 / 60}                  | :    | 13.50%                                          |
| Amount of depreciation                            | :    | ₹ 3,81,402.00                                   |
| Guideline rate obtained from the Stamp Duty Ready | :    | ₹ 1,44,500.00 per Sq. M.                        |
| Reckoner for new property                         |      | i.e., ₹ 13,424.00 per Sq. Ft.                   |
| Guideline rate obtained from the Stamp Duty Ready | :    | ₹ 1,36,409.00 per Sq. M.                        |
| Reckoner (after depreciate)                       |      | i.e., ₹ 12,673.00 per Sq. Ft.                   |
| 70% Rate of office consider for basement          | :    | ₹ 95,486.30 per Sq. M.                          |
|                                                   |      | i.e., ₹ 8,870.89 per Sq. Ft.                    |
| Prevailing market rate                            | . :/ | ₹ 22,500.00 per Sq. Ft.                         |
| Value of property as on 02.01.2025                | \.   | 841.00 Sq. Ft. X ₹ 22,500.00 = ₹ 1,89,22,500.00 |