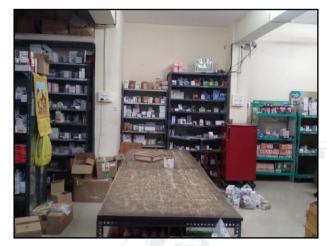

#### Basement:

The Basement under reference is situated on the Basement Floor. The composition of basement is single large unit used for storage purpose of medicine. The basement is finished with Vitrified Floor, Teak wood, Glass Door, MS Rolling Shutter, Concealed electrification.

|    | COST OF CONSTRUCTION                                                                                                         |                                                                                                     |  |  |  |
|----|------------------------------------------------------------------------------------------------------------------------------|-----------------------------------------------------------------------------------------------------|--|--|--|
| 41 | Year of commencement of construction and year of completion                                                                  | Year of Completion – 2015 (As per Site information)                                                 |  |  |  |
| 42 | What was the method of construction, by contract/By employing Labour directly/ both?                                         | N. A.                                                                                               |  |  |  |
| 43 | For items of work done on contract, produce copies of agreements                                                             | N. A.                                                                                               |  |  |  |
| 44 | For items of work done by engaging Labour directly, give basic rates of materials and Labour supported by documentary proof. | N. A.                                                                                               |  |  |  |
|    |                                                                                                                              | perty is used for storage purpose. Basement No. 2<br>in the Approved Plan numbers / demarcation are |  |  |  |