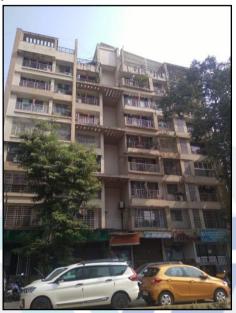

# Valuation Report of the Immovable Property

Details of the property under consideration:

Name of Owner: Mrs. Dimple Dinesh Joshi & Mr. Dinesh Madhavji Joshi

Basement No. 02 & 03, Basement Floor, Wing - A, "Jeevantara Co-Op. Soc. Ltd.", Near Bhagwati School, Vishnu Nagar, Village - Naupada, Thane (West), Taluka & District - Thane, PIN - 400 602, Maharashtra, India.

## **VALUATION OPINION REPORT**

The property bearing Basement No. 02 & 03, Basement Floor, Wing – A, "Jeevantara Co-Op. Soc. Ltd.", Near Bhagwati School, Vishnu Nagar, Village - Naupada, Thane (West), Taluka & District – Thane, PIN – 400 602, Maharashtra, India belongs to Mrs. Dimple Dinesh Joshi & Mr. Dinesh Madhavji Joshi.

#### **BUILDING:**

The building under reference is Basement + Ground + 7 Upper Floors. It is a RCC framed structure with 9" thick external walls and 6" thick internal brick walls. The walls are having sand faced plaster from outside. The building external condition is Good. The building is used for Residential purpose. The building is having 1 lift.