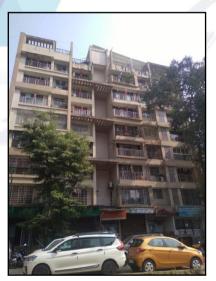

#### **BUILDING:**

The building under reference is Basement + Ground + 7 Upper Floors. It is a RCC framed structure with 9" thick external walls and 6" thick internal brick walls. The walls are having sand faced plaster from outside. The building external condition is Good. The building is used for Residential purpose. The building is having 1 lift.

#### Basement:

The Basement under reference is situated on the Basement Floor. The composition of basement is single large unit used for storage purpose of medicine. The basement is finished with Vitrified Floor, Teak wood, Glass Door, MS Rolling Shutter, Concealed electrification.