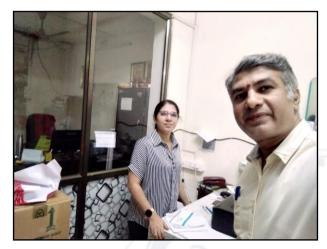

#### Basement:

The Basement under reference is situated on the Basement Floor. The composition of basement is single large unit used for storage purpose of medicine. The basement is finished with Vitrified Floor, Teak wood, Glass Door, MS Rolling Shutter, Concealed electrification.