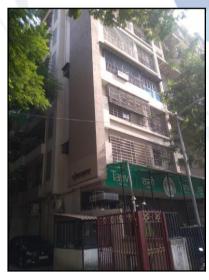

#### **BUILDING:**

The building under reference is Basement + Ground + 7 Upper Floors. It is a RCC framed structure with 9" thick external walls and 6" thick internal brick walls. The walls are having sand faced plaster from outside. The building external condition is Good. The building is used for Residential purpose. The building is having 1 lift.

#### Basement:

The Basement under reference is situated on the Basement Floor. The composition of basement is single large unit used for storage purpose of medicine. The basement is finished with Vitrified Floor, Teak wood, Glass Door, MS Rolling Shutter, Concealed electrification.