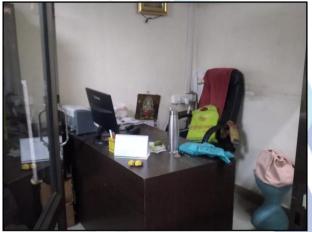

#### Basement:

The Basement under reference is situated on the Basement Floor. The composition of basement is single large unit used for storage purpose of medicine. The basement is finished with Vitrified Floor, Teak wood, Glass Door, MS Rolling Shutter, Concealed electrification.