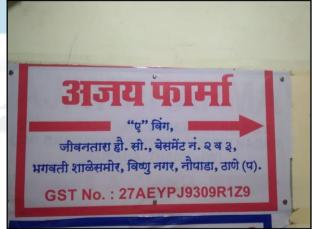

# Valuation Report of the Immovable Property

Details of the property under consideration:

Name of Owner: Mrs. Dimple Dinesh Joshi & Mr. Dinesh Madhavji Joshi

Basement No. 02 & 03, Basement Floor, Wing - A, "Jeevantara Co-Op. Soc. Ltd.", Near Bhagwati School, Vishnu Nagar, Village - Naupada, Thane (West), Taluka & District - Thane, PIN - 400 602, Maharashtra, India.