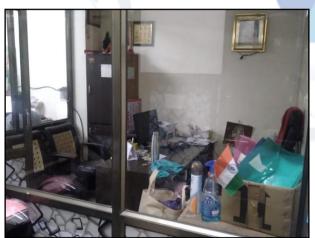

#### Basement:

The Basement under reference is situated on the Basement Floor. The composition of basement is single large unit used for storage purpose of medicine. The basement is finished with Vitrified Floor, Teak wood, Glass Door, MS Rolling Shutter, Concealed electrification.