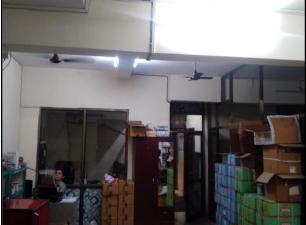

#### Basement:

The Basement under reference is situated on the Basement Floor. The composition of basement is single large unit used for storage purpose of medicine. The basement is finished with Vitrified Floor, Teak wood, Glass Door, MS Rolling Shutter, Concealed electrification.