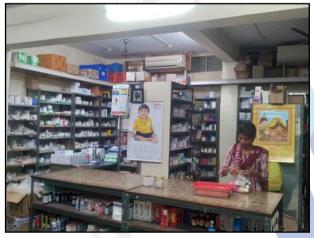

#### Basement:

The Basement under reference is situated on the Basement Floor. The composition of basement is single large unit used for storage purpose of medicine. The basement is finished with Vitrified Floor, Teak wood, Glass Door, MS Rolling Shutter, Concealed electrification.