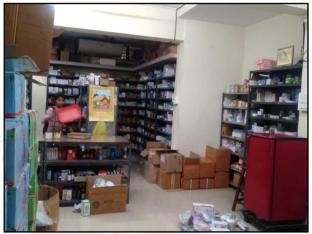

#### Basement:

The Basement under reference is situated on the Basement Floor. The composition of basement is single large unit used for storage purpose of medicine. The basement is finished with Vitrified Floor, Teak wood, Glass Door, MS Rolling Shutter, Concealed electrification.

|    | COST OF CONSTRUCTION                                                                                                         |                                                                                                     |  |  |  |
|----|------------------------------------------------------------------------------------------------------------------------------|-----------------------------------------------------------------------------------------------------|--|--|--|
| 41 | Year of commencement of construction and year of completion                                                                  | Year of Completion – 2015 (As per Site information)                                                 |  |  |  |
| 42 | What was the method of construction, by contract/By employing Labour directly/ both?                                         | N. A.                                                                                               |  |  |  |
| 43 | For items of work done on contract, produce copies of agreements                                                             | N. A.                                                                                               |  |  |  |
| 44 | For items of work done by engaging Labour directly, give basic rates of materials and Labour supported by documentary proof. | N. A.                                                                                               |  |  |  |
|    |                                                                                                                              | perty is used for storage purpose. Basement No. 2<br>in the Approved Plan numbers / demarcation are |  |  |  |