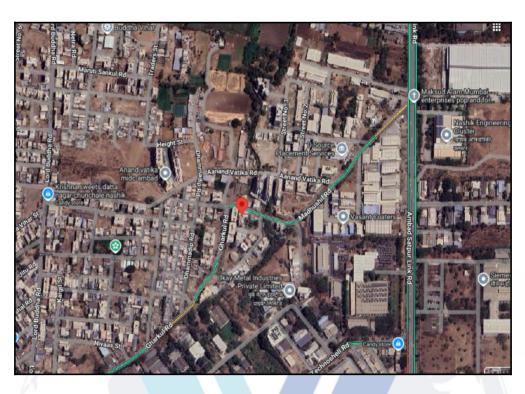

# Route Map of the property

Note: Red Place mark shows the exact location of the property