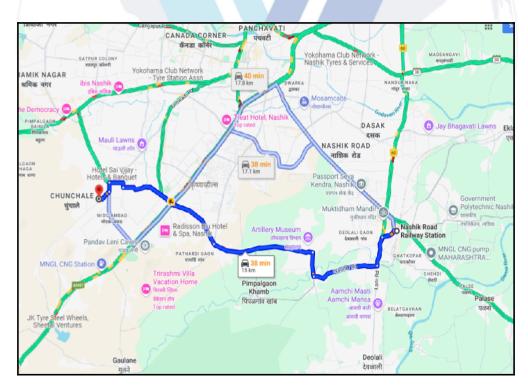

#### Longitude Latitude: 19°57'29.5"N 73°43'52.8"E

Note: The Blue line shows the route to site distance from nearest Railway Station (Nashik Road - 15.00).