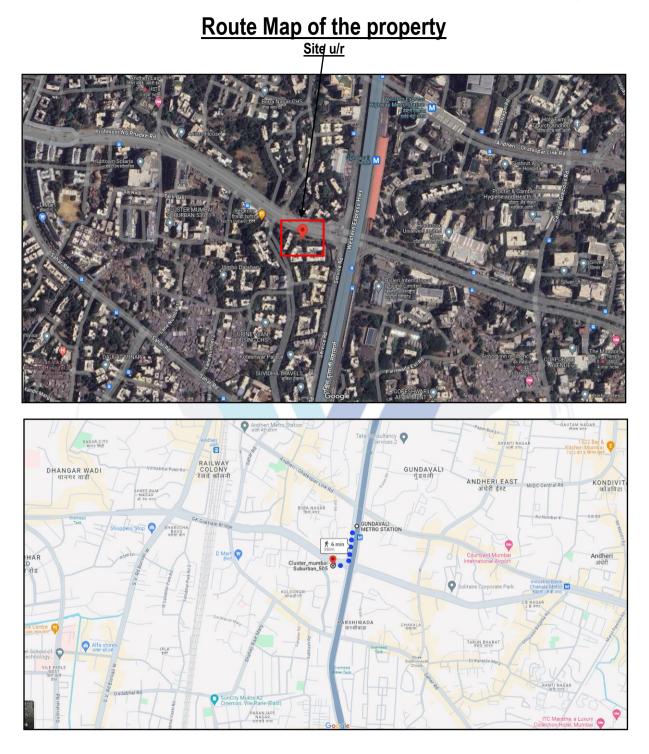

#### 1. Location Details:

The property is situated at **Vaidya West World - Serenity**", Proposed Redevelopment of Residential building. on Plot No./ C.T.S. No. 325 D, Village –Gundavali, Jiva Mahal Road & N. S. Phadke Marg, Andheri (East), Mumbai, Pin - 400 069, State - Maharashtra, Country – India. It is about 350 M. walking distance from Gundavali Metro Station & Western Express Highway Metro Station AND 1.6 KM traveling distance from Andheri Railway Station. Surface transport to the property is by buses, Auto, taxis & private vehicles. The property is in developed locality. All the amenities like shops, banks, hotels, markets, schools, hospitals, etc. are all available in the surrounding locality. The locality is Middle class & developed.