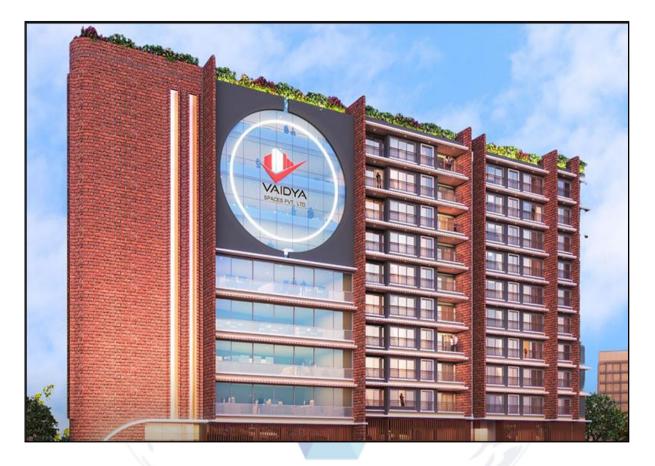

# Name of Project: "Vaidya West World - Serenity"

"Vaidya West World - Serenity", Proposed Redevelopment of Residential building. on Plot No./ C.T.S. No. 325 D, Village – Gundavali, Jiva Mahal Road & N. S. Phadke Marg, Andheri (East), Mumbai, Pin - 400 069, State - Maharashtra, Country - India

#### Vaidya West World - Serenity", Proposed Redevelopment of Residential building. on Plot No./ C.T.S. No. 325 D, Village –Gundavali, Jiva Mahal Road & N. S. Phadke Marg, Andheri (East), Mumbai, Pin - 400 069, State - Maharashtra, Country – India.