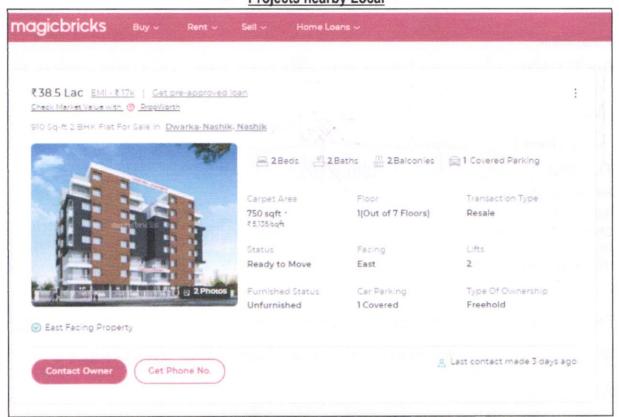

₹ 6,000.00 to ₹ 8,000.00 per Sq. Ft. on Carpet area Considering the rate with attached report, current market conditions, demand and supply position, Flat size, location, upswing in real estate prices, sustained demand for Residential Flat, all round development commercial and residential application in the locality etc. We estimate ₹ 6,300.00 per Sq. Ft. (with floorwise rates) on Carpet Area for valuation.







# **Actual Site Photographs**















Since 1989



# Route Map of the property Site u/r





Latitude Longitude: 20°00'12.6"N 73°48'13.2"E

Note: The Blue line shows the route to site from nearest Railway Station (Nashik- 8.9 Km.)







# Ready Reckoner Rate





# Price Indicators Projects nearby Locality







Since 1989





# Price Indicators Projects nearby Local







Since 1989





As a result of my appraisal and analysis, it is my considered opinion that the realizable Value of the above property in the prevailing condition with aforesaid specification is (As per table attached to the report)

| Place: Na  | shik   |
|------------|--------|
| Date: 21.1 | 1.2024 |

# For VASTUKALA CONSULTANTS (I) PVT. LTD.

Manoj

Chalikwar

Digitally signed by Manoj Chalikwar DN: cn=Manoj Chalikwar, o=Vastukala Consultants (I) Pvt. Ltd., ou=Mumbai, email=manoj@vastukala.org, c=IN Date: 2024.11.21 15:37:09 +05'30

Director

Auth. Sign.

Manoj B. Chalikwar

Registered Valuer Chartered Engineer (India) Reg. No. CAT-I-F-1763

SBI Empanelment No.: SME/TCC/2021-22/86/3

| The und | ersigned has insp | ected the property def | tailed in the V | /aluation Report dated