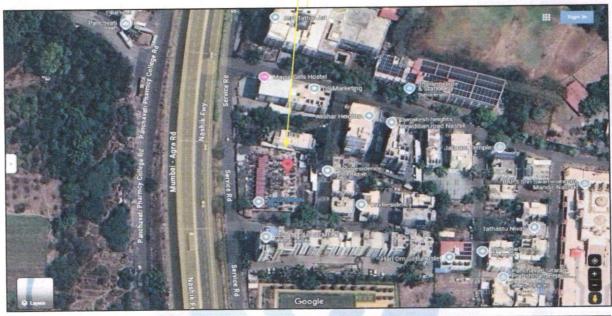

#### **Location Details:**

The property is situated at Madhuban" Proposed Residential Cum Commercial Building on Plot No. 1 + 2, Survey No. 320/1/1/1A/1B/2B at Village - Nashik, Near KBH Dental Collage, Mumbai Agra Road, Taluka - Nashik, District - Nashik, PIN Code - 422 003, State - Maharashtra, Country - India. It is about 8.9 Km. distance from Nashik Railway Station Surface transport to the property is by buses, Auto, taxis & private vehicles. Surface transport to the property is by buses, taxis & private vehicles. The property is in developed locality. All the amenities like shops, banks, hotels, markets, schools, hospitals, etc. are all available in the surrounding locality. The locality is middle class & developed.

### 3. Boundaries of the Property:

| Direction           | Particulars                                             |       | 4 |
|---------------------|---------------------------------------------------------|-------|---|
| On or towards North | Parijat Apartment & Pratik Engineering Enterprises Ltd. | 375   | 0 |
| On or towards South | Road & Viviana Apartment                                | VASTO | 1 |
| On or towards East  | Meera Apartment                                         | 1     | 1 |
| On or towards West  | Service Road & Mumbai Agra Highway                      | 1     | M |