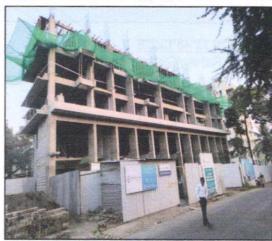

### LEVEL OF COMPLETEION:

| Project Name | Present Stage of Construction                          | Percentage of work completion |
|--------------|--------------------------------------------------------|-------------------------------|
| Madhuban     | RCC work utpo 3 <sup>rd</sup> floor slab is completed. | 19%                           |

# DATE OF COMPLETION & FUTURE LIFE:

Expected completion date as informed by builder is December - 2027 (As per MAHARERA Certificate)

Future estimated life of the Structure is 60 years (after completion) Subject to proper, preventive periodic maintenance & Structural repairs