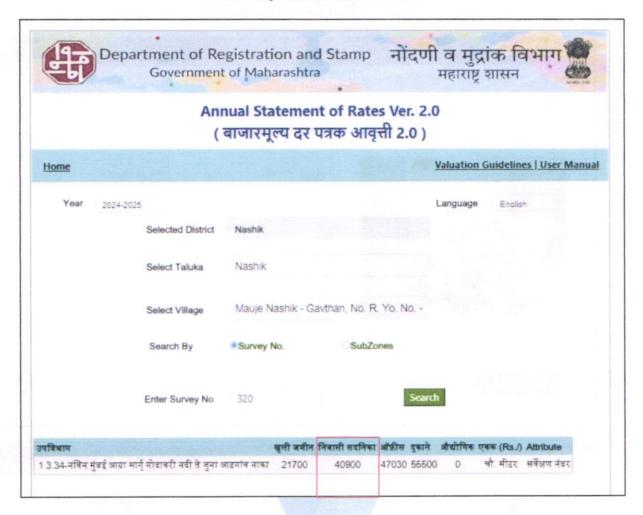

d for the purpose of valuation .The Price for similar type of property in the nearby vicinity is in the range of ₹ 6,000.00 to ₹ 8,000.00 per Sq. Ft. on Carpet area Considering the rate with attached report, current market conditions, demand and supply position, Flat size, location, upswing in real estate prices, sustained demand for Residential Flat, all round development commercial and residential application in the locality etc. We estimate ₹ 6,300.00 per Sq. Ft. (with floorwise rates) on Carpet Area for valuation.







# **Actual Site Photographs**















Since 1989



# Route Map of the property Site u/r





Latitude Longitude: 20°00'12.6"N 73°48'13.2"E

Note: The Blue line shows the route to site from nearest Railway Station (Nashik- 8.9 Km.)







# Ready Reckoner Rate





# Price Indicators Projects nearby Locality







Since 1989





# Price Indicators Projects nearby Local







Since 1989





As a result of my appraisal and analysis, it is my considered opinion that the realizable Value of the above property in the prevailing condition with aforesaid specification is (As per table attached to the report)

| Place: Na  | shik   |
|------------|--------|
| Date: 21.1 | 1.2024 |

# For VASTUKALA CONSULTANTS (I) PVT. LTD.

Manoj

Chalikwar

Digitally signed by Manoj Chalikwar DN: cn=Manoj Chalikwar, o=Vastukala Consultants (I) Pvt. Ltd., ou=Mumbai, email=manoj@vastukala.org, c=IN Date: 2024.11.21 15:37:09 +05'30

Director

Auth. Sign.

Manoj B. Chalikwar

Registered Valuer Chartered Engineer (India) Reg. No. CAT-I-F-1763

SBI Empanelment No.: SME/TC