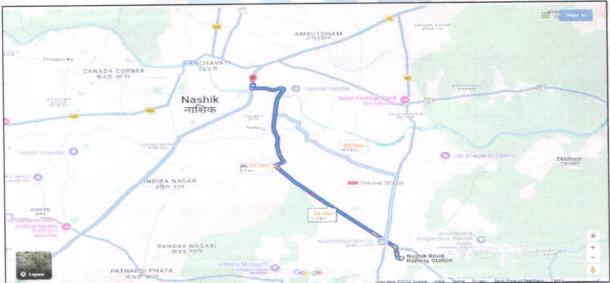

#### **Location Details:**

The property is situated at Madhuban" Proposed Residential Cum Commercial Building on Plot No. 1 + 2, Survey No. 320/1/1/1A/1B/2B at Village - Nashik, Near KBH Dental Collage, Mumbai Agra Road, Taluka - Nashik, District - Nashik, PIN Code - 422 003, State - Maharashtra, Country - India. It is about 8.9 Km. distance from Nashik Railway Station Surface transport to the property is by buses, Auto, taxis & private vehicles. Surface transport to the property is by buses, taxis & private vehicles. The property is in developed locality. All the amenities like shops, banks, hotels, markets, schools, hospitals, etc. are all available in the surrounding locality. The locality is middle class & developed.