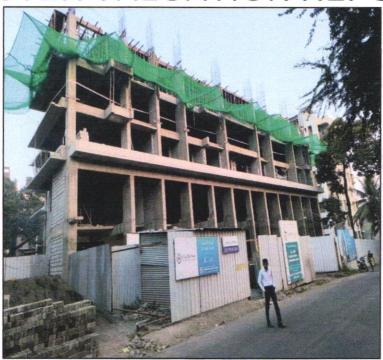

### LEVEL OF COMPLETEION:

| Project Name | Present Stage of Construction                          | Percentage of work completion |
|--------------|--------------------------------------------------------|-------------------------------|
| Madhuban     | RCC work utpo 3 <sup>rd</sup> floor slab is completed. | 19%                           |

# DATE OF COMPLETION & FUTURE LIFE:

Expected completion date as informed by builder is December - 2027 (As per MAHARERA Certificate)

Future estimated life of the Structure is 60 years (after completion) Subject to proper, preventive periodic maintenance & Structural repairs