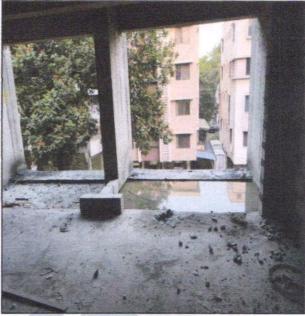

### LEVEL OF COMPLETEION:

| Project Name | Present Stage of Construction                          | Percentage of work completion |
|--------------|--------------------------------------------------------|-------------------------------|
| Madhuban     | RCC work utpo 3 <sup>rd</sup> floor slab is completed. | 19%                           |