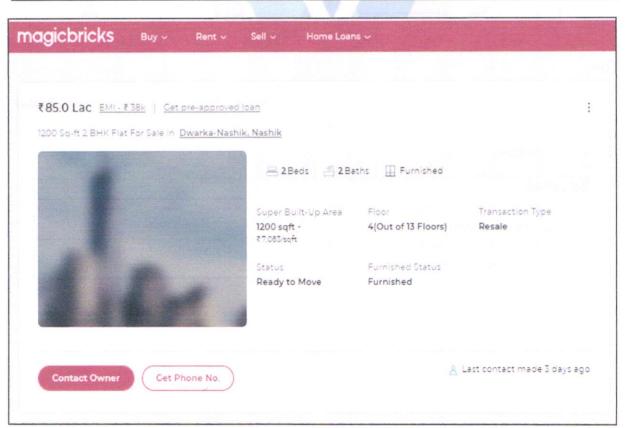

6,000.00 to ₹ 8,000.00 per Sq. Ft. on Carpet area Considering the rate with attached report, current market conditions, demand and supply position, Flat size, location, upswing in real estate prices, sustained demand for Residential Flat, all round development commercial and residential application in the locality etc. We estimate ₹ 6,300.00 per Sq. Ft. (with floorwise rates) on Carpet Area for valuation.







# **Actual Site Photographs**















Since 1989



# Route Map of the property Site u/r





Latitude Longitude: 20°00'12.6"N 73°48'13.2"E

Note: The Blue line shows the route to site from nearest Railway Station (Nashik- 8.9 Km.)







# Ready Reckoner Rate





# Price Indicators Projects nearby Locality







Since 1989





# Price Indicators Projects nearby Local







Since 1989





As a result of my appraisal and analysis, it is my considered opinion that the realizable Value of the above property in the prevailing condition with aforesaid specification is (As per table attached to the report)

| Place: Na  | shik   |
|------------|--------|
| Date: 21.1 | 1.2024 |

# For VASTUKALA CONSULTANTS (I) PVT. LTD.

Manoj

Chalikwar

Digitally signed by Manoj Chalikwar DN: cn=Manoj Chalikwar, o=Vastukala Consultants (I) Pvt. Ltd., ou=Mumbai, email=manoj@vastukala.org, c=IN Date: 2024.11.21 15:37:09 +05'30

Director

Auth. Sign.

Manoj B. Chalikwar

Registered Valuer Chartered Engineer (India) Reg. No. CAT-I-F-1763

SBI Empanelment No.: SME/TCC/2021-22/86/3

| The und | ersigned has insp | ected the property def | tailed in the V | /aluation Report dated