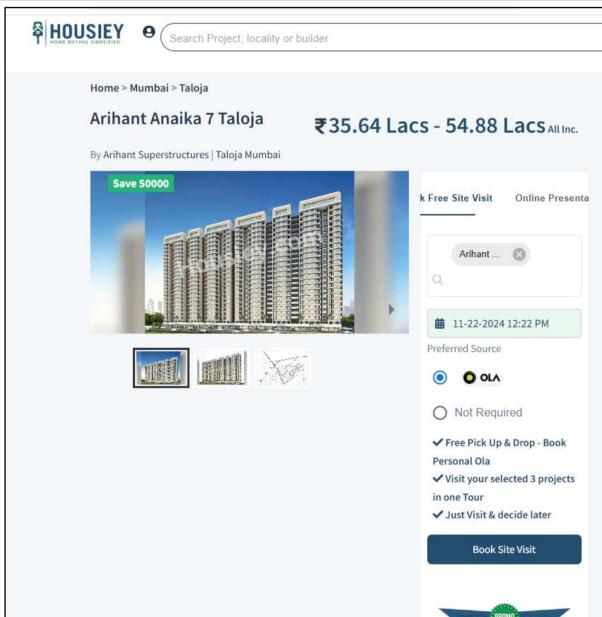

Vastukala Consultants (I) Pvt. Ltd.

Page 11 of 25

| Property         | Arihant Anaika 7 Taloja |            |          |
|------------------|-------------------------|------------|----------|
| Source           | <u>Housiey</u>          |            |          |
| Floor            | -                       |            |          |
|                  | Carpet                  | Built Up   | Saleable |
| Area             | 556.00                  | 611.6000   | -        |
| Percentage       | -                       | 20%        | -        |
| Rate Per Sq. Ft. | ₹ 9,871.00              | ₹ 8,973.00 | -        |