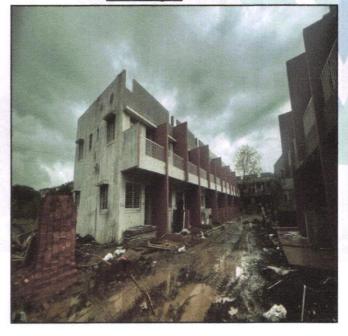

#### LEVEL OF COMPLETEION:

| Building | Work Completed                                                                                                                                                      | Percentage |
|----------|---------------------------------------------------------------------------------------------------------------------------------------------------------------------|------------|
| Α        | RCC work & Brick work is completed.                                                                                                                                 | 64%        |
| B,D,H    | RCC work, Brick work & Internal / External Plaster work is completed.                                                                                               | 71%        |
| C,E,G,I  | RCC work, Brick work & Internal / External Plaster work, Door, Windows, Flooring, Kitchen platform with tiles work, Internal / External painting work is completed. | 89%        |
| F        | RCC work is completed. External brick work upto 1st floor is completed.                                                                                             | 37%        |