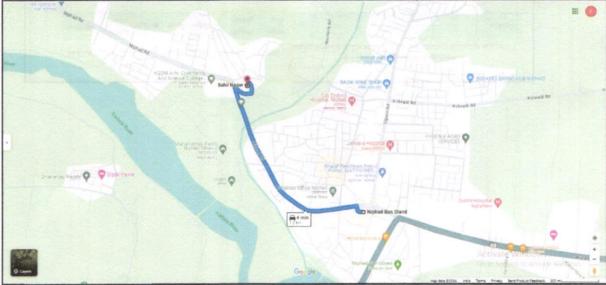

#### 1. Location Details:

The property is situated at "SAHIL NAGAR", Group Housing Gat No.15 at Village - Niphad, Opposite KGDM, Arts Commerce and Science Collage, Niphad Road, Taluka- Niphad, District - Nashik, PIN Code - 422 303, State -Maharashtra, Country - India, It is about 1.2 Km. distance from Niphad Bus Stand Surface transport to the property is by buses, Auto, taxis & private vehicles. Surface transport to the property is by buses, taxis & private vehicles. The property is in developing locality. All the amenities like shops, banks, hotels, markets, schools, hospitals, etc. are all available in the surrounding locality. The locality is middle class & developing.