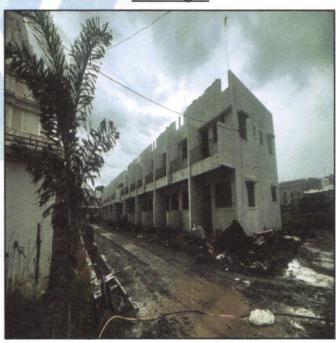

#### LEVEL OF COMPLETEION:

| Building | Work Completed                                                                                                                                                      | Percentage |
|----------|---------------------------------------------------------------------------------------------------------------------------------------------------------------------|------------|
| Α        | RCC work & Brick work is completed.                                                                                                                                 | 64%        |
| B,D,H    | RCC work, Brick work & Internal / External Plaster work is completed.                                                                                               | 71%        |
| C,E,G,I  | RCC work, Brick work & Internal / External Plaster work, Door, Windows, Flooring, Kitchen platform with tiles work, Internal / External painting work is completed. | 89%        |
| F        | RCC work is completed. External brick work upto 1st floor is completed.                                                                                             | 37%        |

# DATE OF COMPLETION & FUTURE LIFE:

Expected completion date as informed by builder is **December – 2024** (As per Site Information)

Future estimated life of the Structure is 60 years (after completion) Subject to proper, preventive periodic maintenance & Structural repairs