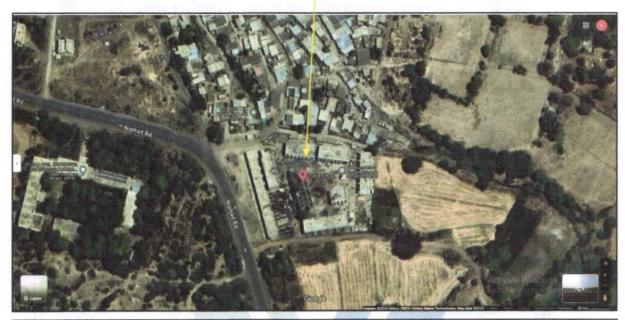

# MASTER VALUATION REPORT

Details of the property under consideration:

Name of Project: "SAHIL NAGAR"

"SAHIL NAGAR", Group Housing Gat No.15 at Village - Niphad, Opposite KGDM, Arts Commerce and Science Collage, Niphad Road, Taluka- Niphad, District - Nashik, PIN Code - 422 303, State - Maharashtra, Country - India

Latitude Longitude: 20°04'58.3"N 74°06'11.2"E

#### 1. Location Details:

The property is situated at "SAHIL NAGAR", Group Housing Gat No.15 at Village - Niphad, Opposite KGDM, Arts Commerce and Science Collage, Niphad Road, Taluka- Niphad, District - Nashik, PIN Code - 422 303, State -Maharashtra, Country - India, It is about 1.2 Km. distance from Niphad Bus Stand Surface transport to the property is by buses, Auto, taxis & private vehicles. Surface transport to the property is by buses, taxis & private vehicles. The property is in developing locality. All the amenities like shops, banks, hotels, markets, schools, hospitals, etc. are all available in the surrounding locality. The locality is middle class & developing.