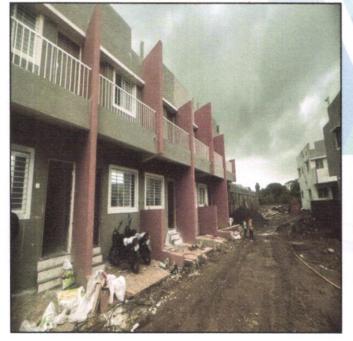

#### LEVEL OF COMPLETEION:

| Building | Work Completed                                                                                                                                                      | Percentage |
|----------|---------------------------------------------------------------------------------------------------------------------------------------------------------------------|------------|
| Α        | RCC work & Brick work is completed.                                                                                                                                 | 64%        |
| B,D,H    | RCC work, Brick work & Internal / External Plaster work is completed.                                                                                               | 71%        |
| C,E,G,I  | RCC work, Brick work & Internal / External Plaster work, Door, Windows, Flooring, Kitchen platform with tiles work, Internal / External painting work is completed. | 89%        |
| F        | RCC work is completed. External brick work upto 1st floor is completed.                                                                                             | 37%        |

# DATE OF COMPLETION & FUTURE LIFE:

Expected completion date as informed by builder is **December – 2024** (As per Site Information)

Future estimated life of the Structure is 60 years (after completion) Subject to proper, preventive periodic maintenance & Structural repairs