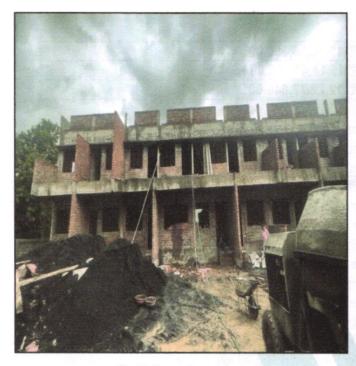

#### LEVEL OF COMPLETEION:

| Building | Work Completed                                                                                                                                                      | Percentage |
|----------|---------------------------------------------------------------------------------------------------------------------------------------------------------------------|------------|
| Α        | RCC work & Brick work is completed.                                                                                                                                 | 64%        |
| B,D,H    | RCC work, Brick work & Internal / External Plaster work is completed.                                                                                               | 71%        |
| C,E,G,I  | RCC work, Brick work & Internal / External Plaster work, Door, Windows, Flooring, Kitchen platform with tiles work, Internal / External painting work is completed. | 89%        |
| F        | RCC work is completed. External brick work upto 1st floor is completed.                                                                                             | 37%        |