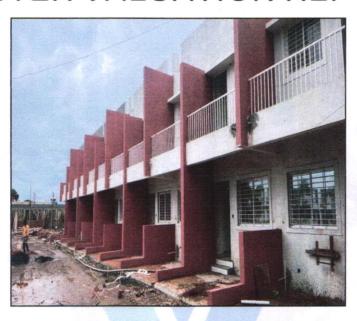

#### LEVEL OF COMPLETEION:

| Building | Work Completed                                                                                                                                                      | Percentage |
|----------|---------------------------------------------------------------------------------------------------------------------------------------------------------------------|------------|
| Α        | RCC work & Brick work is completed.                                                                                                                                 | 64%        |
| B,D,H    | RCC work, Brick work & Internal / External Plaster work is completed.                                                                                               | 71%        |
| C,E,G,I  | RCC work, Brick work & Internal / External Plaster work, Door, Windows, Flooring, Kitchen platform with tiles work, Internal / External painting work is completed. | 89%        |
| F        | RCC work is completed. External brick work upto 1st floor is completed.                                                                                             | 37%        |

# DATE OF COMPLETION & FUTURE LIFE:

Expected completion date as informed by builder is **December – 2024** (As per Site Information)

Future estimated life of the Structure is 60 years (after completion) Subject to proper, preventive periodic maintenance & Structural repairs