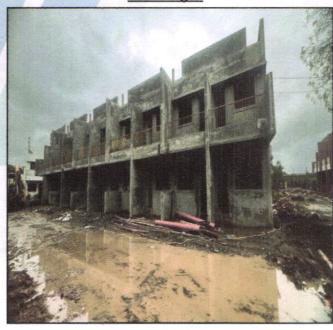

#### LEVEL OF COMPLETEION:

| Building | Work Completed                                                                                                                                                      | Percentage |
|----------|---------------------------------------------------------------------------------------------------------------------------------------------------------------------|------------|
| Α        | RCC work & Brick work is completed.                                                                                                                                 | 64%        |
| B,D,H    | RCC work, Brick work & Internal / External Plaster work is completed.                                                                                               | 71%        |
| C,E,G,I  | RCC work, Brick work & Internal / External Plaster work, Door, Windows, Flooring, Kitchen platform with tiles work, Internal / External painting work is completed. | 89%        |
| F        | RCC work is completed. External brick work upto 1st floor is completed.                                                                                             | 37%        |