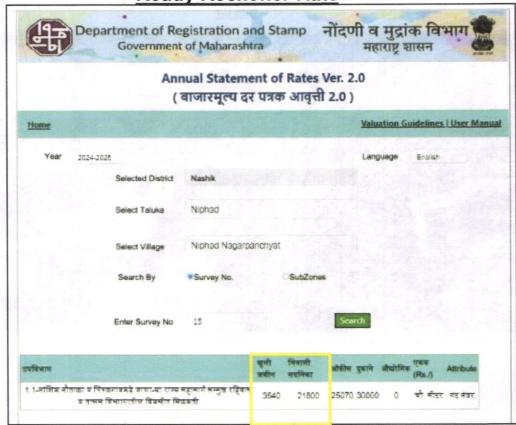

itions, demand and supply position, Flat size, location, upswing in real estate prices, sustained demand for Residential Flat, all round development commercial and residential application in the locality etc. We estimate ₹ 3,000.00 per Sq. Ft. on Carpet Area for valuation.





# **Actual Site Photographs**





**Building-A** 



**Building-B** 



**Building-C** 

Building-D







# **Actual Site Photographs**





**Building-E** 



**Building-F** 



**Building-G** 

**Building-H** 







# **Actual Site Photographs**





**Building-I** 





An ISO 9001: 2015 Certified Company

# Route Map of the property Site u/r





#### Latitude Longitude: 20°04'58.3"N 74°06'11.2"E

Note: The Blue line shows the route to site from nearest Bus Stand (Niphad- 1.2 Km.)





# Ready Reckoner Rate







# Price Indicators Projects nearby Locality





As a result of my appraisal and analysis, it is my considered opinion that the realizable Value of the above property in the prevailing condition with aforesaid specification is (As per table attached to the report)

| Place: Nashik    |  |
|------------------|--|
| Date: 27.08.2024 |  |

# For VASTUKALA CONSULTANTS (I) PVT. LTD.

Manoj Chalikwar Digitally signed by Manoj Chalikwar DN: cn=Manoj Chalikwar, o=Vastukala Consultants (I) Pvt. Ltdou=Mumbai,

Director

emaíl=manoj@vastukala.org, c=IN\_ Date: 2024.08.27 13:47:44 +05'30' Auth.

Manoj B. Chalikwar

Registered Valuer Chartered Engineer (India) Reg. No. CAT-I-F-1763

SBI Empanelment No.: SME/TCC/2021-22/86/3

| The undersigned | as inspected the property detailed in the Valuation