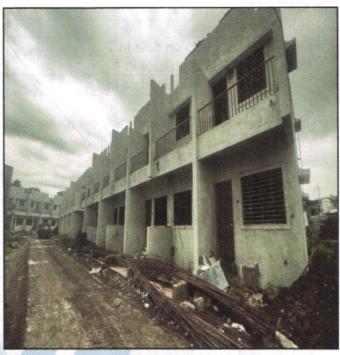

#### LEVEL OF COMPLETEION:

| Building | Work Completed                                                                                                                                                      | Percentage |
|----------|---------------------------------------------------------------------------------------------------------------------------------------------------------------------|------------|
| Α        | RCC work & Brick work is completed.                                                                                                                                 | 64%        |
| B,D,H    | RCC work, Brick work & Internal / External Plaster work is completed.                                                                                               | 71%        |
| C,E,G,I  | RCC work, Brick work & Internal / External Plaster work, Door, Windows, Flooring, Kitchen platform with tiles work, Internal / External painting work is completed. | 89%        |
| F        | RCC work is completed. External brick work upto 1st floor is completed.                                                                                             | 37%        |