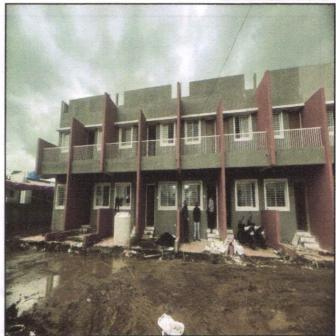

#### LEVEL OF COMPLETEION:

| Building | Work Completed                                                                                                                                                      | Percentage |
|----------|---------------------------------------------------------------------------------------------------------------------------------------------------------------------|------------|
| Α        | RCC work & Brick work is completed.                                                                                                                                 | 64%        |
| B,D,H    | RCC work, Brick work & Internal / External Plaster work is completed.                                                                                               | 71%        |
| C,E,G,I  | RCC work, Brick work & Internal / External Plaster work, Door, Windows, Flooring, Kitchen platform with tiles work, Internal / External painting work is completed. | 89%        |
| F        | RCC work is completed. External brick work upto 1st floor is completed.                                                                                             | 37%        |

# DATE OF COMPLETION & FUTURE LIFE:

Expected completion date as informed by builder is **December – 2024** (As per Site Information)

Future estimated life of the Structure is 60 years (after completion) Subject to proper, preventive periodic maintenance & Structural repairs