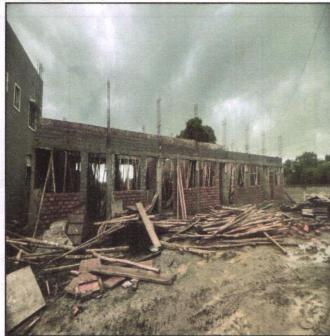

#### LEVEL OF COMPLETEION:

| Building | Work Completed                                                                                                                                                      | Percentage |
|----------|---------------------------------------------------------------------------------------------------------------------------------------------------------------------|------------|
| Α        | RCC work & Brick work is completed.                                                                                                                                 | 64%        |
| B,D,H    | RCC work, Brick work & Internal / External Plaster work is completed.                                                                                               | 71%        |
| C,E,G,I  | RCC work, Brick work & Internal / External Plaster work, Door, Windows, Flooring, Kitchen platform with tiles work, Internal / External painting work is completed. | 89%        |
| F        | RCC work is completed. External brick work upto 1st floor is completed.                                                                                             | 37%        |