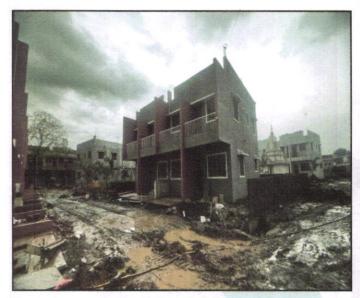

#### LEVEL OF COMPLETEION:

| Building | Work Completed                                                                                                                                                      | Percentage |
|----------|---------------------------------------------------------------------------------------------------------------------------------------------------------------------|------------|
| Α        | RCC work & Brick work is completed.                                                                                                                                 | 64%        |
| B,D,H    | RCC work, Brick work & Internal / External Plaster work is completed.                                                                                               | 71%        |
| C,E,G,I  | RCC work, Brick work & Internal / External Plaster work, Door, Windows, Flooring, Kitchen platform with tiles work, Internal / External painting work is completed. | 89%        |
| F        | RCC work is completed. External brick work upto 1st floor is completed.                                                                                             | 37%        |