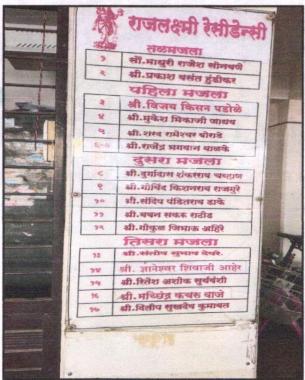

| 4  | Name of the owner(s) and his / their address (es) with Phone no. (details of share of each owner in case of joint ownership) | 10  | Name of Owner : Sau. Savita Durgadas Chavan & Shri. Durgadas Shankar Chavan                                                                                                                                                                                                                                |
|----|------------------------------------------------------------------------------------------------------------------------------|-----|------------------------------------------------------------------------------------------------------------------------------------------------------------------------------------------------------------------------------------------------------------------------------------------------------------|
|    |                                                                                                                              | NVI | Name of Proposed Purchaser :<br>Shri. Ganesh Madhukar Kshirsagar & Sau. Savita<br>Madhukar Kshirsagar                                                                                                                                                                                                      |
|    | dip Circ<br>an<br>igz - Masir :<br>the Magnet at Congress of                                                                 |     | Residential Flat No. 8, 2 <sup>nd</sup> Floor, <b>"Rajlaxmi Residency Apartment"</b> , Behind Mahadev Petroleum, Jaybhave Nagar, Pathardi Phata, Plot No. 35+36, Wasan Nagar Road, Village - Nashik, Taluka - Nashik, District - Nashik, Nashik, PIN Code - 422 010, State - Maharashtra, Country - India. |
|    | te manad has after a gradual attention and a A                                                                               |     | Contact Person : Shri. Ganesh Madhukar Kshirsagar & Sau. Savita Madhukar Kshirsagar (Owner) Mobile No. 9049248965  Joint Ownership                                                                                                                                                                         |
|    | Stand Color Road Action Road Action                                                                                          |     | Details of ownership share is not available                                                                                                                                                                                                                                                                |
| 5  | Brief description of the property (Including Leasehold / freehold etc.)                                                      |     | The property is a Residential Flat located on 2 <sup>nd</sup> Floor. The composition of Residential Flat is 1 Bedroom + Living Room + Kitchen + Bathroom + WC + 2 Passage + Balcony. (1 BHK) The property is at 10.8 distance from Nashik Road Railway Station.                                            |
| 6  | Location of property                                                                                                         | 1   |                                                                                                                                                                                                                                                                                                            |
| a) | Plot No. / Survey No.                                                                                                        | 1:4 | Plot No - 35+36New Survey No - 897/ 1/ 3/ 35                                                                                                                                                                                                                                                               |
| b) | Door No.                                                                                                                     | :   | Residential Flat No. 8                                                                                                                                                                                                                                                                                     |
| c) | C.T.S. No. / Village                                                                                                         | :   | Village - Nashik                                                                                                                                                                                                                                                                                           |
| d) | Ward / Taluka                                                                                                                |     | Taluka - Nashik                                                                                                                                                                                                                                                                                            |
| e) | Mandal / District                                                                                                            | :   | District - Nashik                                                                                                                                                                                                                                                                                          |
| f) | Date of issue and validity of layout of approved map / plan                                                                  | :   | Copy of Approved Building Plan Accompanying Occupancy<br>Certificate No. Nashik/ B3/ 15885/ 3763 dated.28.11.2013<br>issued by Deputy Engineer Town Planning, Nashik Municipal                                                                                                                             |
| g) | Approved map / plan issuing authority                                                                                        | :   | Corporation, Nashik                                                                                                                                                                                                                                                                                        |
| h) | Whether genuineness or authenticity of approved map/ plan is verified                                                        | :   | Yes                                                                                                                                                                                                                                                                                                        |
| i) | Any other comments by our empanelled valuers on authentic of approved plan                                                   | :   | No                                                                                                                                                                                                                                                                                                         |
| 7  | Postal address of the property  Since 1989                                                                                   | 16  | Residential Flat No. 8, 2 <sup>nd</sup> Floor, <b>"Rajlaxmi Residency Apartment"</b> , Behind Mahadev Petroleum, Jaybhave Nagar, Pathardi Phata, Plot No. 35+36, Wasan Nagar Road, Village - Nashik, Taluka - Nashik, District - Nashik, Nashik, PIN Code - 422 010, State - Maharashtra, Country - India. |