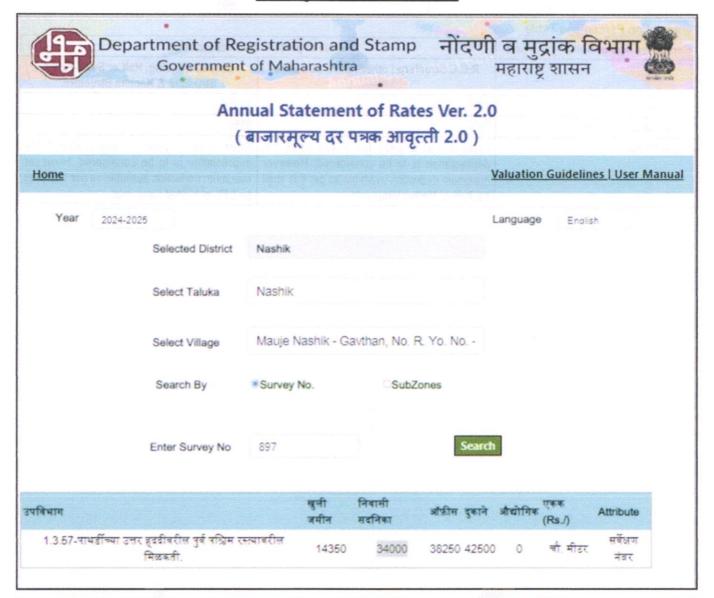

| 4  | Name of the owner(s) and his / their address (es) with Phone no. (details of share of each owner in case of joint ownership) | 10  | Name of Owner : Sau. Savita Durgadas Chavan & Shri. Durgadas Shankar Chavan                                                                                                                                                                                                                                |
|----|------------------------------------------------------------------------------------------------------------------------------|-----|------------------------------------------------------------------------------------------------------------------------------------------------------------------------------------------------------------------------------------------------------------------------------------------------------------|
|    |                                                                                                                              | NVI | Name of Proposed Purchaser :<br>Shri. Ganesh Madhukar Kshirsagar & Sau. Savita<br>Madhukar Kshirsagar                                                                                                                                                                                                      |
|    | dip Circ<br>an<br>igz - Masir :<br>the Magnet at Congress of                                                                 |     | Residential Flat No. 8, 2 <sup>nd</sup> Floor, <b>"Rajlaxmi Residency Apartment"</b> , Behind Mahadev Petroleum, Jaybhave Nagar, Pathardi Phata, Plot No. 35+36, Wasan Nagar Road, Village - Nashik, Taluka - Nashik, District - Nashik, Nashik, PIN Code - 422 010, State - Maharashtra, Country - India. |
|    | te manad has after a gradual attention and a A                                                                               |     | Contact Person : Shri. Ganesh Madhukar Kshirsagar & Sau. Savita Madhukar Kshirsagar (Owner) Mobile No. 9049248965  Joint Ownership                                                                                                                                                                         |
|    | Stand Color Road Action Road Action                                                                                          |     | Details of ownership share is not available                                                                                                                                                                                                                                                                |
| 5  | Brief description of the property (Including Leasehold / freehold etc.)                                                      |     | The property is a Residential Flat located on 2 <sup>nd</sup> Floor. The composition of Residential Flat is 1 Bedroom + Living Room + Kitchen + Bathroom + WC + 2 Passage + Balcony. (1 BHK) The property is at 10.8 distance from Nashik Road Railway Station.                                            |
| 6  | Location of property                                                                                                         | 1   |                                                                                                                                                                                                                                                                                                            |
| a) | Plot No. / Survey No.                                                                                                        | 1:4 | Plot No - 35+36New Survey No - 897/ 1/ 3/ 35                                                                                                                                                                                                                                                               |
| b) | Door No.                                                                                                                     | :   | Residential Flat No. 8                                                                                                                                                                                                                                                                                     |
| c) | C.T.S. No. / Village                                                                                                         | :   | Village - Nashik                                                                                                                                                                                                                                                                                           |
| d) | Ward / Taluka                                                                                                                |     | Taluka - Nashik                                                                                                                                                                                                                                                                                            |
| e) | Mandal / District                                                                                                            | :   | District - Nashik                                                                                                                                                                                                                                                                                          |
| f) | Date of issue and validity of layout of approved map / plan                                                                  | :   | Copy of Approved Building Plan Accompanying Occupancy<br>Certificate No. Nashik/ B3/ 15885/ 3763 dated.28.11.2013<br>issued by Deputy Engineer Town Planning, Nashik Municipal                                                                                                                             |
| g) | Approved map / plan issuing authority                                                                                        | :   | Corporation, Nashik                                                                                                                                                                                                                                                                                        |
| h) | Whether genuineness or authenticity of approved map/ plan is verified                                                        | :   | Yes                                                                                                                                                                                                                                                                                                        |
| i) | Any other comments by our empanelled valuers on authentic of approved plan                                                   | :   | No                                                                                                                                                                                                                                                                                                         |
| 7  | Postal address of the property  Since 1989                                                                                   | 16  | Residential Flat No. 8, 2 <sup>nd</sup> Floor, <b>"Rajlaxmi Residency Apartment"</b> , Behind Mahadev Petroleum, Jaybhave Nagar, Pathardi Phata, Plot No. 35+36, Wasan Nagar Road, Village - Nashik, Taluka - Nashik, District - Nashik, Nashik, PIN Code - 422 010, State - Maharashtra, Country - India. |