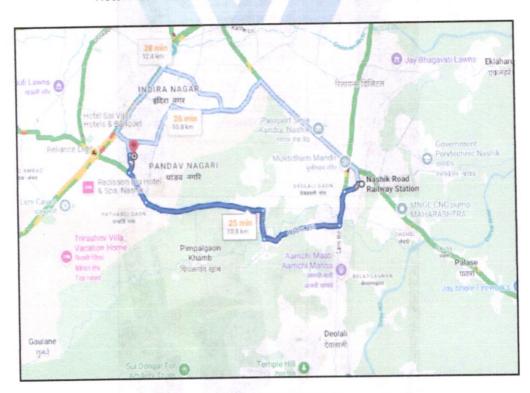

| 4  | Name of the owner(s) and his / their address (es) with Phone no. (details of share of each owner in case of joint ownership) | 10  | Name of Owner : Sau. Savita Durgadas Chavan & Shri. Durgadas Shankar Chavan                                                                                                                                                                                                                                |
|----|------------------------------------------------------------------------------------------------------------------------------|-----|------------------------------------------------------------------------------------------------------------------------------------------------------------------------------------------------------------------------------------------------------------------------------------------------------------|
|    |                                                                                                                              | NVI | Name of Proposed Purchaser :<br>Shri. Ganesh Madhukar Kshirsagar & Sau. Savita<br>Madhukar Kshirsagar                                                                                                                                                                                                      |
|    | dip Circ<br>an<br>igz - Masir :<br>the Magnet at Congress of                                                                 |     | Residential Flat No. 8, 2 <sup>nd</sup> Floor, <b>"Rajlaxmi Residency Apartment"</b> , Behind Mahadev Petroleum, Jaybhave Nagar, Pathardi Phata, Plot No. 35+36, Wasan Nagar Road, Village - Nashik, Taluka - Nashik, District - Nashik, Nashik, PIN Code - 422 010, State - Maharashtra, Country - India. |
|    | te manad has after a gradual attention and a A                                                                               |     | Contact Person : Shri. Ganesh Madhukar Kshirsagar & Sau. Savita Madhukar Kshirsagar (Owner) Mobile No. 9049248965  Joint Ownership                                                                                                                                                                         |
|    | Stand Color Road Action Road Action                                                                                          |     | Details of ownership share is not available                                                                                                                                                                                                                                                                |
| 5  | Brief description of the property (Including Leasehold / freehold etc.)                                                      |     | The property is a Residential Flat located on 2 <sup>nd</sup> Floor. The composition of Residential Flat is 1 Bedroom + Living Room + Kitchen + Bathroom + WC + 2 Passage + Balcony. (1 BHK) The property is at 10.8 distance from Nashik Road Railway Station.                                            |
| 6  | Location of property                                                                                                         | 1   |                                                                                                                                                                                                                                                                                                            |
| a) | Plot No. / Survey No.                                                                                                        | 1:4 | Plot No - 35+36New Survey No - 897/ 1/ 3/ 35                                                                                                                                                                                                                                                               |
| b) | Door No.                                                                                                                     | :   | Residential Flat No. 8                                                                                                                                                                                                                                                                                     |
| c) | C.T.S. No. / Village                                                                                                         | :   | Village - Nashik                                                                                                                                                                                                                                                                                           |
| d) | Ward / Taluka                                                                                                                |     | Taluka - Nashik                                                                                                                                                                                                                                                                                            |
| e) | Mandal / District                                                                                                            | :   | District - Nashik                                                                                                                                                                                                                                                                                          |
| f) | Date of issue and validity of layout of approved map / plan                                                                  | :   | Copy of Approved Building Plan Accompanying Occupancy<br>Certificate No. Nashik/ B3/ 15885/ 3763 dated.28.11.2013<br>issued by Deputy Engineer Town Planning, Nashik Municipal                                                                                                                             |
| g) | Approved map / plan issuing authority                                                                                        | :   | Corporation, Nashik                                                                                                                                                                                                                                                                                        |
| h) | Whether genuineness or authenticity of approved map/ plan is verified                                                        | :   | Yes                                                                                                                                                                                                                                                                                                        |
| i) | Any other comments by our empanelled valuers on authentic of approved plan                                                   | :   | No                                                                                                                                                                                                                                                                                                         |
| 7  | Postal address of the property  Since 1989                                                                                   | 16  | Residential Flat No. 8, 2 <sup>nd</sup> Floor, <b>"Rajlaxmi Residency Apartment"</b> , Behind Mahadev Petroleum, Jaybhave Nagar, Pathardi Phata, Plot No. 35+36, Wasan Nagar Road, Village - Nashik, Taluka - Nashik, District - Nashik, Nashik, PIN Code - 422 010, State - Maharashtra, Country - India. |