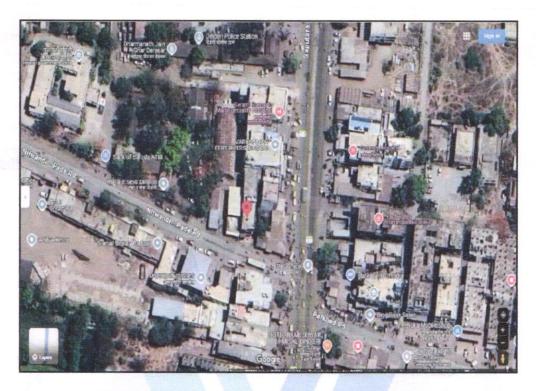

# Details of the property under consideration:

Name of Owner: Shri.Govind Dilip Lagad

Commercial Shop No. 7, Ground Floor, "Mahamaya Complex", Near BOM ATM, New/Current Survey No. 932/1/1, CTS No. 18, Nilwandi Pade Road, Village - Dindori, Taluka - Dindori, District -Nashik, 422202, State - Maharashtra, India.

Latitude Longitude : 20°12'21.0"N 73°49'52.3"E