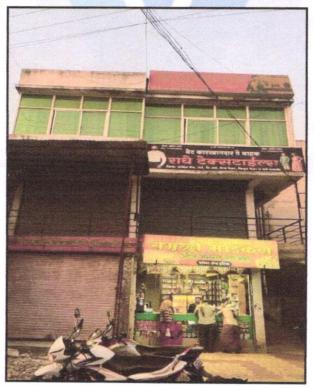

# Details of the property under consideration:

Name of Owner: Shri.Govind Dilip Lagad

Commercial Shop No. 7, Ground Floor, "Mahamaya Complex", Near BOM ATM, New/Current Survey No. 932/1/1, CTS No. 18, Nilwandi Pade Road, Village - Dindori, Taluka - Dindori, District -Nashik, 422202, State - Maharashtra, India.

# **VALUATION OPINION REPORT**

This is to certify that the property bearing Commercial Shop No. 7, Ground Floor, "Mahamaya Complex", Near BOM ATM, New/Current Survey No. 932/1/1, CTS No. 18, Nilwandi Pade Road, Village - Dindori, Taluka - Dindori, District - Nashik, 422202, State - Maharashtra, India belongs to Shri.Govind Dilip Lagad.