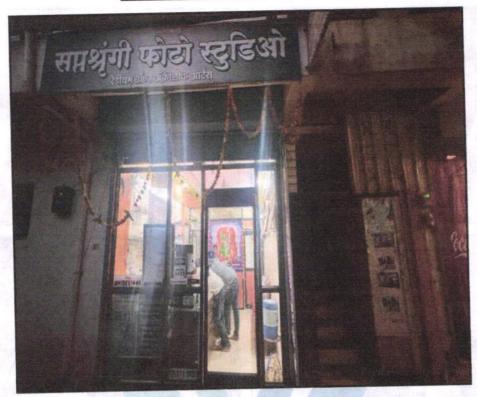

# Details of the property under consideration:

Name of Owner: Shri.Govind Dilip Lagad

Commercial Shop No. 7, Ground Floor, "Mahamaya Complex", Near BOM ATM, New/Current Survey No. 932/1/1, CTS No. 18, Nilwandi Pade Road, Village - Dindori, Taluka - Dindori, District -Nashik, 422202, State - Maharashtra, India.

# **VALUATION OPINION REPORT**

This is to certify that the property bearing Commercial Shop No. 7, Ground Floor, "Mahamaya Complex", Near BOM ATM, New/Current Survey No. 932/1/1, CTS No. 18, Nilwandi Pade Road, Village - Dindori, Taluka - Dindori, District - Nashik, 422202, State - Maharashtra, India belongs to Shri.Govind Dilip Lagad.