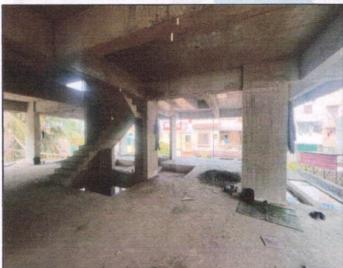

ties and how to value these differences. The sales comparison approach is commonly used for Residential Flat, where there are typically many comparable available to analyze. As the property is a residential flat, we have adopted Sale Comparison Approach Method for the purpose of valuation. The Price for similar type of property in the nearby vicinity is in the range of ₹ 5,000.00 to ₹ 6,000.00 per Sq. Ft. on Carpet area Considering the rate with attached report, current market conditions, demand and supply position, Flat size, location, upswing in real estate prices, sustained demand for Residential Flat, all round development commercial and residential application in the locality etc. We estimate ₹ 5,700.00 per Sq. Ft. on Carpet Area for valuation.





# **Actual Site Photographs**















Since 1989



# **Actual Site Photographs**













Since 1989

Vastukala Consultants (I) Pvt. Ltd.



# Route Map of the property Site u/r



Latitude Longitude: 19°58'05.7"N 73°44'59.6"E

Note: The Blue line shows the route to site from nearest Railway Station (Nashik- 7.3 Km.)



Since 1989

Vastukala Consultants (I) Pvt. Ltd



# Ready Reckoner Rate



# Department of Registration and Stamp नोंदणी व मुद्रांक विभाग Government of Maharashtra महाराष्ट्र शासन

# Annual Statement of Rates Ver. 2.0 ( बाजाउपला हर एवक आवनी 20)

| me                  |                          |                             |                    | Valuation          | Guidelines   User Manu     |
|---------------------|--------------------------|-----------------------------|--------------------|--