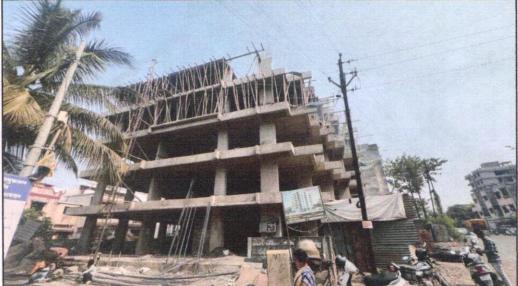

#### NAME OF DEVELOPER: M/s. Shiv Shakti Buildcon

Pursuant to instructions from State Bank of India, AGM HLST, Administrative Office, Satpur, Nashik, Project Approval Cell, Nashik, we have duly visited, inspected, surveyed & assessed the above said property to determine the fair & reasonable market value of the said property as on 16th November 2024 for approval of Advance Processing Facility.

#### **Location Details:**

The property is situated at "Shiv Tej" Proposed Residential Cum Commercial Building on Plot No. 1, Survey No. 298/ A at Village - Ambad Khurd, Behind Burkule Hall, Janardhan Swami Chowk, off Ambad - Uttam Nagar Road, Taluka - Nashik, District - Nashik, PIN Code - 422 010, State - Maharashtra, Country - India. It is about 13.2 Km. distance from Nashik Railway Station Surface transport to the property is by buses, Auto, taxis & private vehicles. Surface transport to the property is by buses, taxis & private vehicles. The property is in developed locality. All the amenities like shops, banks, hotels, markets, schools, hospitals, etc. are all available in the surrounding locality. The locality is middle class & developed.