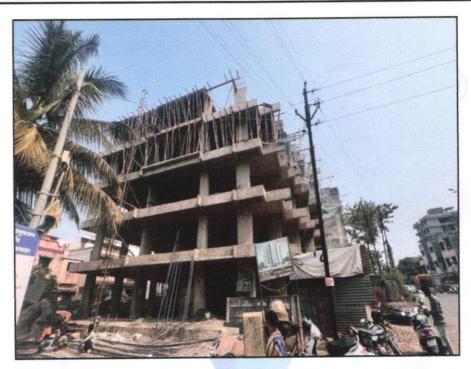

# MASTER VALUATION REPORT OF "SHIV TEJ"

"Shiv Tej" Proposed Residential Cum Commercial Building on Plot No. 1, Survey No. 298/ A at Village -Ambad Khurd, Behind Burkule Hall, Janardhan Swami Chowk, Off Ambad - Uttam Nagar Road, Taluka - Nashik, District - Nashik, PIN Code - 422 010, State - Maharashtra, Country - India.

#### **Location Details:**

The property is situated at "Shiv Tej" Proposed Residential Cum Commercial Building on Plot No. 1, Survey No. 298/ A at Village - Ambad Khurd, Behind Burkule Hall, Janardhan Swami Chowk, off Ambad - Uttam Nagar Road, Taluka - Nashik, District - Nashik, PIN Code - 422 010, State - Maharashtra, Country - India. It is about 13.2 Km. distance from Nashik Railway Station Surface transport to the property is by buses, Auto, taxis & private vehicles. Surface transport to the property is by buses, taxis & private vehicles. The property is in developed locality. All the amenities like shops, banks, hotels, markets, schools, hospitals, etc. are all available in the surrounding locality. The locality is middle class & developed.