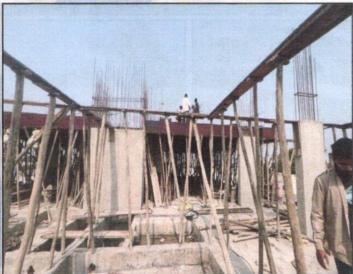

es and how to value these differences. The sales comparison approach is commonly used for Residential Flat, where there are typically many comparable available to analyze. As the property is a residential flat, we have adopted Sale Comparison Approach Method for the purpose of valuation. The Price for similar type of property in the nearby vicinity is in the range of ₹ 5,000.00 to ₹ 6,000.00 per Sq. Ft. on Carpet area Considering the rate with attached report, current market conditions, demand and supply position, Flat size, location, upswing in real estate prices, sustained demand for Residential Flat, all round development commercial and residential application in the locality etc. We estimate ₹ 5,700.00 per Sq. Ft. on Carpet Area for valuation.





# **Actual Site Photographs**















Since 1989



# **Actual Site Photographs**













Since 1989

Vastukala Consultants (I) Pvt. Ltd.



# Route Map of the property Site u/r



Latitude Longitude: 19°58'05.7"N 73°44'59.6"E

Note: The Blue line shows the route to site from nearest Railway Station (Nashik- 7.3 Km.)



Since 1989

Vastukala Consultants (I) Pvt. Ltd



# Ready Reckoner Rate



# Department of Registration and Stamp नोंदणी व मुद्रांक विभाग Government of Maharashtra महाराष्ट्र शासन

# Annual Statement of Rates Ver. 2.0 ( बाजाउपला हर एवक आवनी 20)

| me                  |                          |                             |                    | Valuation          | Guidelines   User Manu     |
|---------------------|--------------------------|-----------------------------|--------------------|----