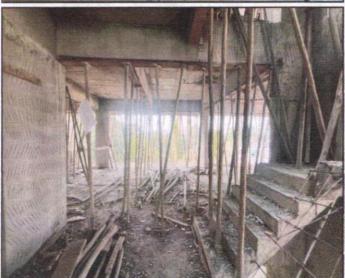

and how to value these differences. The sales comparison approach is commonly used for Residential Flat, where there are typically many comparable available to analyze. As the property is a residential flat, we have adopted Sale Comparison Approach Method for the purpose of valuation. The Price for similar type of property in the nearby vicinity is in the range of ₹ 5,000.00 to ₹ 6,000.00 per Sq. Ft. on Carpet area Considering the rate with attached report, current market conditions, demand and supply position, Flat size, location, upswing in real estate prices, sustained demand for Residential Flat, all round development commercial and residential application in the locality etc. We estimate ₹ 5,700.00 per Sq. Ft. on Carpet Area for valuation.





# **Actual Site Photographs**















Since 1989



# **Actual Site Photographs**













Since 1989

Vastukala Consultants (I) Pvt. Ltd.



# Route Map of the property Site u/r



Latitude Longitude: 19°58'05.7"N 73°44'59.6"E

Note: The Blue line shows the route to site from nearest Railway Station (Nashik- 7.3 Km.)



Since 1989

Vastukala Consultants (I) Pvt. Ltd



# Ready Reckoner Rate



# Department of Registration and Stamp नोंदणी व मुद्रांक विभाग Government of Maharashtra महाराष्ट्र शासन

# Annual Statement of Rates Ver. 2.0 ( बाजाउपला हर एवक आवनी 20)

| me                  |                          |                             |                    | Valuation          | Guidelines   User Manu     |
|---------------------|--------------------------|-----------------------------|--------------------|------