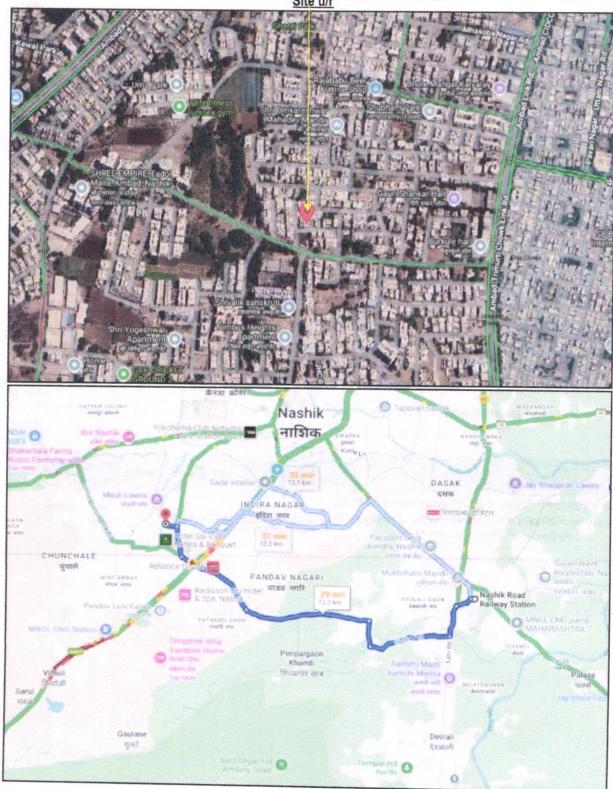

#### Details of the property under consideration:

Name of Project: " SHIV TEJ "

"Shiv Tej" Proposed Residential Cum Commercial Building on Plot No. 1, Survey No. 298/ A at Village - Ambad Khurd, Behind Burkule Hall, Janardhan Swami Chowk, off Ambad - Uttam Nagar Road, Taluka - Nashik, District - Nashik, PIN Code - 422 010, State - Maharashtra, Country - India.

# MASTER VALUATION REPORT OF "SHIV TEJ"

"Shiv Tej" Proposed Residential Cum Commercial Building on Plot No. 1, Survey No. 298/ A at Village -Ambad Khurd, Behind Burkule Hall, Janardhan Swami Chowk, Off Ambad - Uttam Nagar Road, Taluka - Nashik, District - Nashik, PIN Code - 422 010, State - Maharashtra, Country - India.

#### **Location Details:**

The property is situated at "Shiv Tej" Proposed Residential Cum Commercial Building on Plot No. 1, Survey No. 298/ A at Village - Ambad Khurd, Behind Burkule Hall, Janardhan Swami Chowk, off Ambad - Uttam Nagar Road, Taluka - Nashik, District - Nashik, PIN Code - 422 010, State - Maharashtra, Country - India. It is about 13.2 Km. distance from Nashik Railway Station Surface transport to the property is by buses, Auto, taxis & private vehicles. Surface transport to the property is by buses, taxis & private vehicles. The property is in developed locality. All the amenities like shops, banks, hotels, markets, schools, hospitals, etc. are all available in the surrounding locality. The locality is middle class & developed.