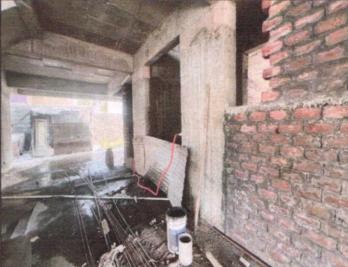

erties and how to value these differences. The sales comparison approach is commonly used for Residential Flat, where there are typically many comparable available to analyze. As the property is a residential flat, we have adopted Sale Comparison Approach Method for the purpose of valuation. The Price for similar type of property in the nearby vicinity is in the range of ₹ 5,000.00 to ₹ 6,000.00 per Sq. Ft. on Carpet area Considering the rate with attached report, current market conditions, demand and supply position, Flat size, location, upswing in real estate prices, sustained demand for Residential Flat, all round development commercial and residential application in the locality etc. We estimate ₹ 5,700.00 per Sq. Ft. on Carpet Area for valuation.





# **Actual Site Photographs**















Since 1989



# **Actual Site Photographs**













Since 1989

Vastukala Consultants (I) Pvt. Ltd.



# Route Map of the property Site u/r



Latitude Longitude: 19°58'05.7"N 73°44'59.6"E

Note: The Blue line shows the route to site from nearest Railway Station (Nashik- 7.3 Km.)



Since 1989

Vastukala Consultants (I) Pvt. Ltd



# Ready Reckoner Rate



# Department of Registration and Stamp नोंदणी व मुद्रांक विभाग Government of Maharashtra महाराष्ट्र शासन

# Annual Statement of Rates Ver. 2.0 ( बाजाउपला हर एवक आवनी 20)

| me                  |                          |                             |                    | Valuation          | Guidelines   User Manu     |
|---------------------|--------------------------|-----------------------------|--------------------|