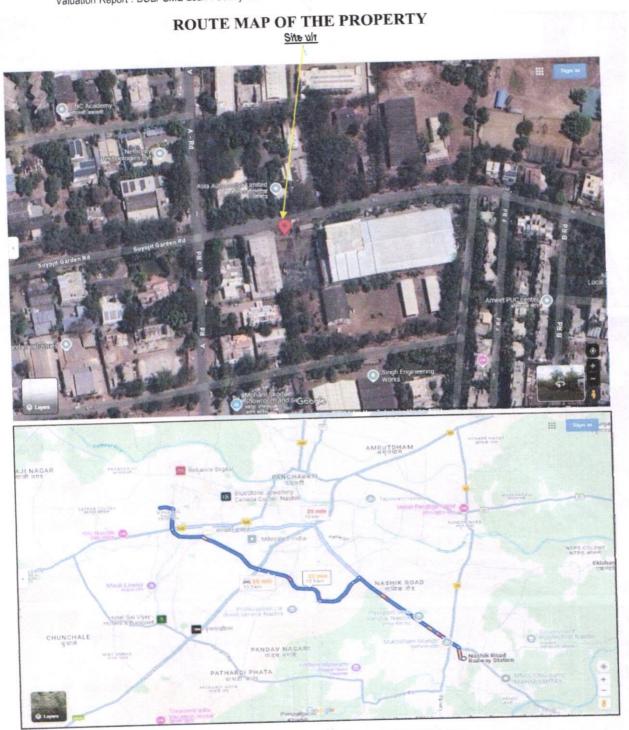

Since 1989

An ISO 9001 : 2015 Certified Company

.td.

Valuation Report : BOB/ SME Loan Factory Branch / M/s.Hotel Curry Leaves (012403/2309072) Page 4 of 29

The property is located in a developing Industrial area having good infrastructure, well connected by road and train. The immovable property comprises of Leasehold Industrial land and structures thereof. It is located at about 13.5 km. travelling distance from Nashik Road Railway Station.