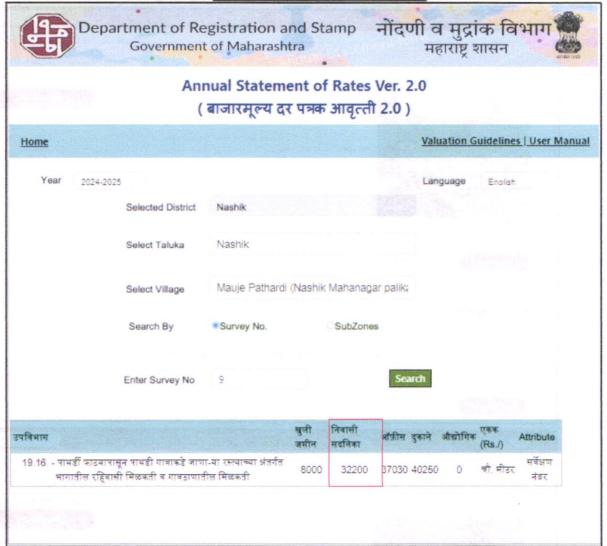

Considering various parameters recorded, existing economic scenario, and the information that is available with reference to the development of neighborhood and method selected for valuation, we are of the opinion that, the property premises can be assessed and Fair Market Value for this particular purpose at ₹ 85,08,528.00 (Rupees Eighty-Five Lakh Eight Thousand Five Hundred Twenty-Eight Only)