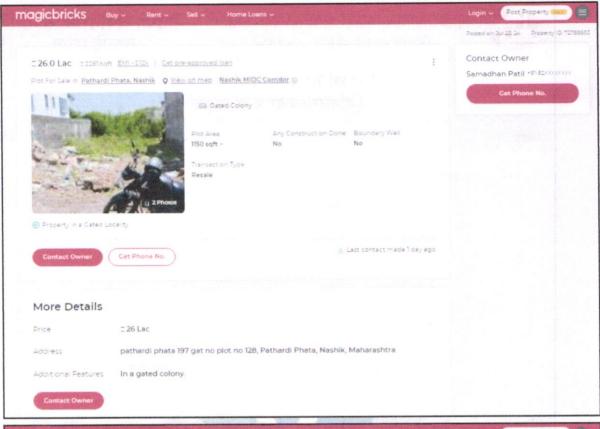

Considering various parameters recorded, existing economic scenario, and the information that is available with reference to the development of neighborhood and method selected for valuation, we are of the opinion that, the property premises can be assessed and Fair Market Value for this particular purpose at ₹ 85,08,528.00 (Rupees Eighty-Five Lakh Eight Thousand Five Hundred Twenty-Eight Only)