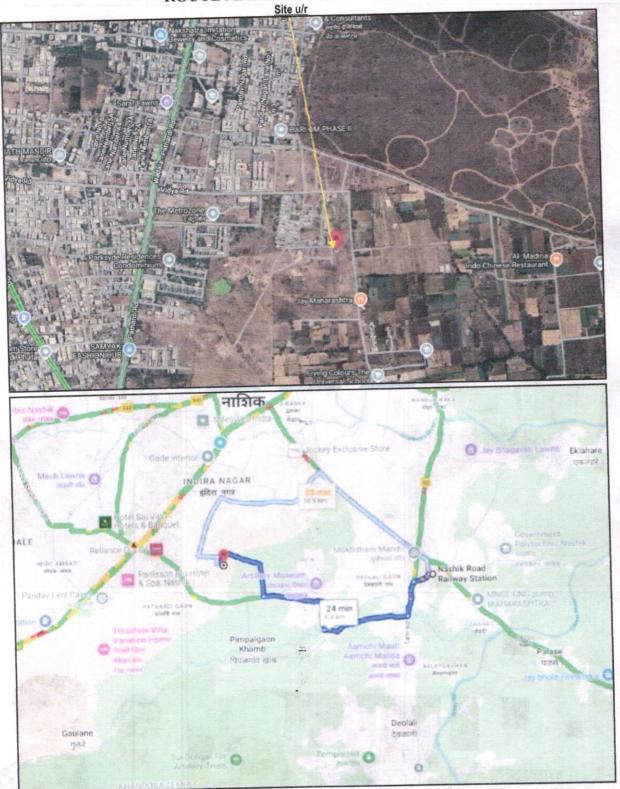

The property is located in a developing Residential area having good infrastructure, well connected by road and train. The immovable property comprises of Freehold Residential land and structures thereof. It is located at about 9.4 km. travelling distance from Nashik Road Railway Station.

Latitude Longitude: 19°57'05.9"N 73°46'59.3"E