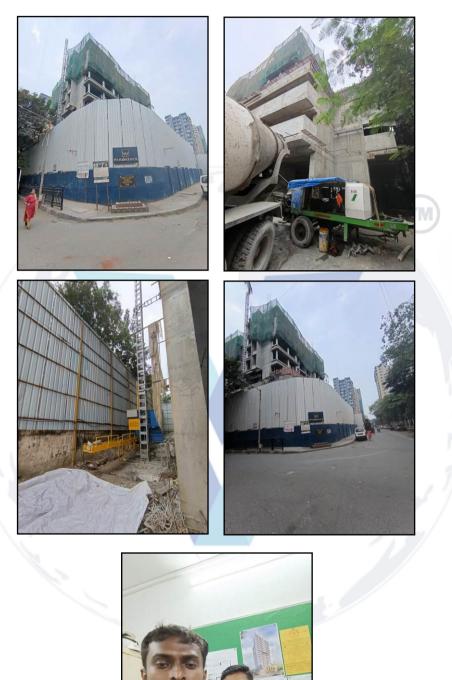

Since 1989

Page 4 of 36

|    | Approved upto:                                                                                             |                                                                                                                                                                           |                                                                                                                     |                                                                                                                                                                                                                                                                                                                |  |  |  |  |  |
|----|------------------------------------------------------------------------------------------------------------|---------------------------------------------------------------------------------------------------------------------------------------------------------------------------|---------------------------------------------------------------------------------------------------------------------|----------------------------------------------------------------------------------------------------------------------------------------------------------------------------------------------------------------------------------------------------------------------------------------------------------------|--|--|--|--|--|
|    | Building                                                                                                   | Cround (Dorth) + Still (Dorth) + Ast                                                                                                                                      | Number of Floors<br>Stilt (Part) + 1 <sup>st</sup> to 2 <sup>nd</sup> Floors (Podiums) + 3 <sup>rd</sup> Floor (E-D |                                                                                                                                                                                                                                                                                                                |  |  |  |  |  |
|    | Woodstock Gard                                                                                             | en to 17th Residential Upper Floors                                                                                                                                       |                                                                                                                     |                                                                                                                                                                                                                                                                                                                |  |  |  |  |  |
|    | Project Name<br>(with address & phone no                                                                   | os.)                                                                                                                                                                      |                                                                                                                     | "Woodstock Garden", Propo<br>Redevelopment of Residential building on I<br>Bearing C.T.S. No. 624/2 of Village – Band<br>G, Junction of Existing 18.30 Mtr. Wide M<br>Avenue Road & 12.20 Mtr. Wide 16 <sup>th</sup> Ro<br>Santacruz (West), Mumbai, PIN Code – 4<br>054, State - Maharashtra, Country – India |  |  |  |  |  |
| ŀ. | Name of the developer(                                                                                     | s) and his / their address (es) with                                                                                                                                      | :                                                                                                                   | M/s. Woodstock Realties Pvt. Ltd.                                                                                                                                                                                                                                                                              |  |  |  |  |  |
|    | Phone no. (details of sl<br>ownership)                                                                     | hare of each owner in case of joint                                                                                                                                       | <b>/</b>                                                                                                            | Address:<br>Office at 7 <sup>th</sup> Floor, Plot No. C-6/E-Block, "N<br>Building", BKC Road, Near City Park, Ban<br>East, Mumbai, Pin Code – 400 051, Stat<br>Maharashtra, Country - India.                                                                                                                   |  |  |  |  |  |
|    |                                                                                                            |                                                                                                                                                                           |                                                                                                                     | <u>Contact Person :</u><br>Mr. Amit Haran (Builder Person 9619717072<br>Mr. Shravanan Nadar (Site Engineer<br>9870215961)                                                                                                                                                                                      |  |  |  |  |  |
|    | Brief description of the pr etc.)                                                                          | operty (Including Leasehold / freehold                                                                                                                                    |                                                                                                                     |                                                                                                                                                                                                                                                                                                                |  |  |  |  |  |
|    | About "Woodstock Gar                                                                                       | den" Project: For those looking to buy                                                                                                                                    | a resi                                                                                                              | idential property, here comes one of the choic                                                                                                                                                                                                                                                                 |  |  |  |  |  |
|    | Gardens is among the ne<br>delivered by Oct, 2026. It<br>Western Mumbai is a RI<br>RERA website for end-us | ewest addresses for homebuyers. This is<br>thas a variety of options to choose from<br>ERA-registered housing society, which<br>ters and investors. The RERA registration | s a ne<br>that to<br>mean                                                                                           | Woodstock Realties Private Limited, Woodstow<br>w launch project right now, and is expected to<br>oo in a varied budget range. Woodstock Garde<br>s all projects details are also available on st<br>ober of this project is P51800053552.                                                                     |  |  |  |  |  |
|    | TYPE OF THE BUILDING<br>Building                                                                           | <u>;</u>                                                                                                                                                                  | Num                                                                                                                 | ber of Floors                                                                                                                                                                                                                                                                                                  |  |  |  |  |  |
|    | Woodstock Garden                                                                                           | Proposed Ground (Part) + Stilt (Par<br>+ 4 <sup>th</sup> to 17 <sup>th</sup> Residential Upper Floor                                                                      | t) + 1s                                                                                                             | t to 2 <sup>nd</sup> Floors (Podiums) + 3 <sup>rd</sup> Floor (E-Dec                                                                                                                                                                                                                                           |  |  |  |  |  |
|    |                                                                                                            |                                                                                                                                                                           |                                                                                                                     |                                                                                                                                                                                                                                                                                                                |  |  |  |  |  |
|    |                                                                                                            | <u>ON:</u>                                                                                                                                                                |                                                                                                                     |                                                                                                                                                                                                                                                                                                                |  |  |  |  |  |
|    | LEVEL OF COMPLETER<br>Building                                                                             | ON:<br>Present stage of Construction<br>RCC work upto 7 <sup>th</sup> floor slab is com                                                                                   |                                                                                                                     | Percentage of work completion                                                                                                                                                                                                                                                                                  |  |  |  |  |  |

Since 1989

An ISO 9001 : 2015 Certified Company

|      | DATE OF COM                                                                                                              | PLETION & FUTURE LIFE:                             |              |         |                          |                                                                    |  |  |  |
|------|--------------------------------------------------------------------------------------------------------------------------|----------------------------------------------------|--------------|---------|--------------------------|--------------------------------------------------------------------|--|--|--|
|      | Expected compl                                                                                                           | etion date is <b>31</b> ⁵t <b>October - 2026 (</b> | As per MAHA  | RERA    | Certificate)             |                                                                    |  |  |  |
|      | Future estimated life of the Structure is 60 years (after completion) Subject to proper, preventive periodic maintenance |                                                    |              |         |                          |                                                                    |  |  |  |
|      |                                                                                                                          | •                                                  |              |         |                          |                                                                    |  |  |  |
|      | & Structural repa                                                                                                        | all 5                                              |              |         |                          |                                                                    |  |  |  |
|      | PROPOSED PR                                                                                                              | OJECT AMENITIES:                                   |              |         |                          |                                                                    |  |  |  |
|      |                                                                                                                          | rble flooring in all rooms                         |              |         |                          |                                                                    |  |  |  |
|      | Granite Ki                                                                                                               | tchen platform with Stainless Stee                 | l Sink       |         |                          |                                                                    |  |  |  |
|      |                                                                                                                          | pated aluminum sliding windows w                   |              |         |                          |                                                                    |  |  |  |
|      |                                                                                                                          | wooden flush doors with Safety d                   | oor          |         |                          |                                                                    |  |  |  |
|      | Concealed                                                                                                                | V                                                  |              |         |                          |                                                                    |  |  |  |
|      |                                                                                                                          | d plumbing                                         |              |         | (r                       | M                                                                  |  |  |  |
|      | <ul> <li>Garden</li> <li>Jogging T</li> </ul>                                                                            | rack                                               |              |         |                          | 9                                                                  |  |  |  |
|      | <ul> <li>Fitness Ce</li> </ul>                                                                                           |                                                    |              |         |                          |                                                                    |  |  |  |
|      | <ul> <li>Yoga Area</li> </ul>                                                                                            |                                                    |              |         |                          |                                                                    |  |  |  |
|      | Indoor Ga                                                                                                                |                                                    |              |         |                          |                                                                    |  |  |  |
| 6.   | Location of prop                                                                                                         | erty                                               |              | 1:      |                          |                                                                    |  |  |  |
|      | a)                                                                                                                       | Plot No. / Survey No.                              |              | 1       | CTS No. 624/2            |                                                                    |  |  |  |
|      | b)                                                                                                                       | Door No.                                           |              | /:      | Not applicable           |                                                                    |  |  |  |
|      | c)                                                                                                                       | C. T.S. No. / Village                              |              | :       | CTS No. 624/2 of \       | /illage – Bandra-G                                                 |  |  |  |
|      | d)                                                                                                                       | Ward / Taluka                                      |              | :       | Ward – H/W               |                                                                    |  |  |  |
|      | e)                                                                                                                       | Mandal / District                                  |              | :       | Mumbai District          | 1                                                                  |  |  |  |
| 7.   | Postal address of                                                                                                        | of the property                                    |              | :/      | "Woodstock               | Garden", Proposed                                                  |  |  |  |
|      |                                                                                                                          |                                                    |              |         |                          | Residential building on Plot                                       |  |  |  |
|      |                                                                                                                          |                                                    |              |         |                          | . 624/2 of Village - Bandra-                                       |  |  |  |
|      |                                                                                                                          |                                                    |              |         |                          | isting 18.30 Mtr. Wide Main 12.20 Mtr. Wide 16 <sup>th</sup> Road, |  |  |  |
|      | ~ ~ ~                                                                                                                    |                                                    |              |         |                          | Mumbai, PIN Code – 400                                             |  |  |  |
|      |                                                                                                                          |                                                    |              |         |                          | ashtra, Country – India                                            |  |  |  |
| 8.   | City / Town                                                                                                              |                                                    |              | :       | Santacruz (West), Mumbai |                                                                    |  |  |  |
|      | Residential area                                                                                                         |                                                    |              | :       | Yes                      |                                                                    |  |  |  |
|      | Commercial area                                                                                                          | a                                                  |              | :       | No                       |                                                                    |  |  |  |
|      | Industrial area                                                                                                          |                                                    | -            |         | No                       |                                                                    |  |  |  |
| 9.   | Classification of                                                                                                        | the area                                           |              |         |                          |                                                                    |  |  |  |
|      | i) High / Middle /                                                                                                       | Poor                                               |              | :       | Higher Class             |                                                                    |  |  |  |
|      | ii) Urban / Semi                                                                                                         | Urban / Rural                                      |              | :       | Urban                    |                                                                    |  |  |  |
| 10.  | Coming under                                                                                                             | Corporation limit / Village I                      | Panchayat /  | :       | Municipal Corpora        | ation of Greater Mumbai,                                           |  |  |  |
|      | Municipality                                                                                                             | -                                                  | -            |         | Village – Bandra -       | G                                                                  |  |  |  |
| 11.  |                                                                                                                          | d under any State / Central Govt                   |              | :       | No                       |                                                                    |  |  |  |
|      | · •                                                                                                                      | nd Ceiling Act) or notified under a                | agency area/ |         |                          |                                                                    |  |  |  |
| 40   |                                                                                                                          | / cantonment area                                  | - h          |         |                          |                                                                    |  |  |  |
| 12.  |                                                                                                                          | gricultural land, any conversion to                | o house site | :       | N.A.                     |                                                                    |  |  |  |
| 40   | plots is contemp                                                                                                         | n                                                  | <b>A</b> .   |         |                          | A O't                                                              |  |  |  |
| 13a. | Boundaries of the property                                                                                               | As per Documents                                   | As pe        | er KER/ | A Certificate            | As per Site                                                        |  |  |  |