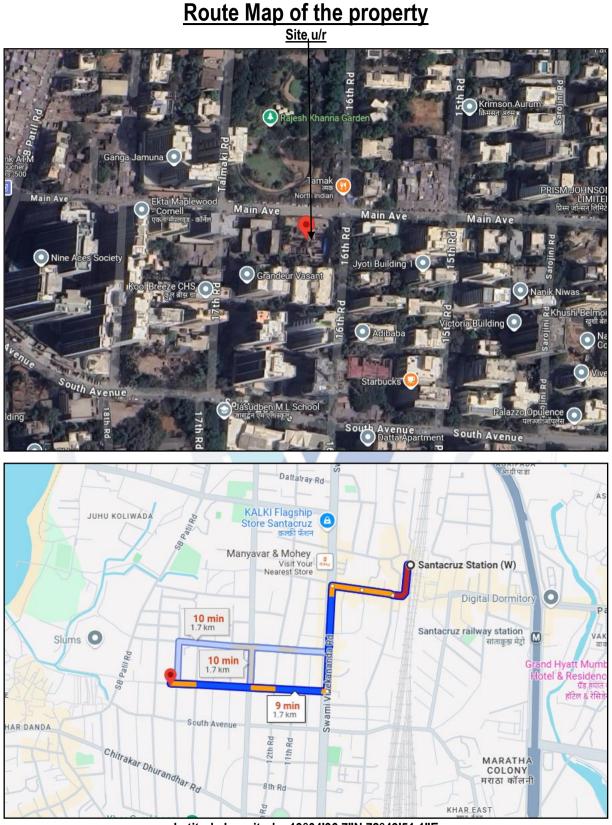

#### 1. Location Details:

The property is situated at "Woodstock Garden", Proposed Redevelopment of Residential building on Plot Bearing C.T.S. No. 624/2 of Village – Bandra-G, Junction of Existing 18.30 Mtr. Wide Main Avenue Road & 12.20 Mtr. Wide 16<sup>th</sup> Road, Santacruz (West), Mumbai, PIN Code – 400 054, State - Maharashtra, Country – India. It is about 1.6 Km. distance from Santacruz Railway Station of Western Railway line. Surface transport to the property is by buses, Auto, taxis & private vehicles. The property is in developing locality. The property is in developed locality. All the amenities like shops, banks, hotels, markets, schools, hospitals, etc. are all available in the surrounding locality. The locality is middle class & developed