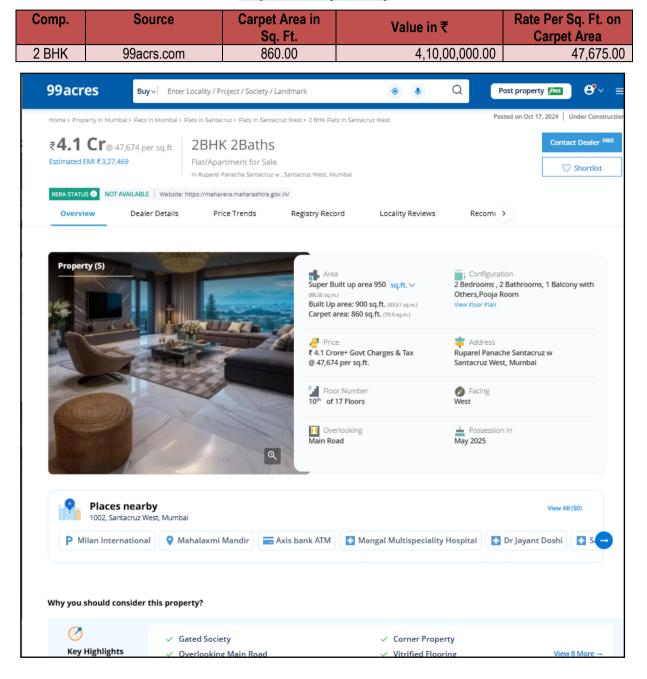

Per Sq. Ft. on<br>Carpet Area |
|-------|-------------|---------------------------|----------------|------------------------------------|
| 3 BHK | 99acres.com | 1185.00                   | 5,92,00,000.00 | 49,960.00                          |





## Price Indicators

| Projects nearby Locality |            |                           |                |                                    |
|--------------------------|------------|---------------------------|----------------|------------------------------------|
| Comp.                    | Source     | Carpet Area in<br>Sq. Ft. | Value in ₹     | Rate Per Sq. Ft. on<br>Carpet Area |
| 4 BHK                    | 99acrs.com | 1400.00                   | 7,50,00,000.00 | 53,570.00                          |





## Projects nearby Locality





Page 25 of 36

|                      | Source