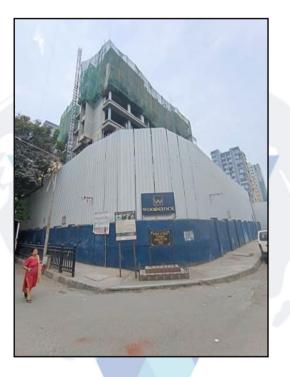

## MASTER VALUATION REPORT OF "Woodstock Garden"

<u>"Woodstock Garden", Proposed Redevelopment of Residential building on Plot Bearing C.T.S. No. 624/2</u> of Village – Bandra-G, Junction of Existing 18.30 Mtr. Wide Main Avenue Road & 12.20 Mtr. Wide 16th Road, Santacruz (West), Mumbai, PIN Code – 400 054, State - Maharashtra, Country – India

#### 1. Location Details:

The property is situated at "Woodstock Garden", Proposed Redevelopment of Residential building on Plot Bearing C.T.S. No. 624/2 of Village – Bandra-G, Junction of Existing 18.30 Mtr. Wide Main Avenue Road & 12.20 Mtr. Wide 16<sup>th</sup> Road, Santacruz (West), Mumbai, PIN Code – 400 054, State - Maharashtra, Country – India. It is about 1.6 Km. distance from Santacruz Railway Station of Western Railway line. Surface transport to the property is by buses, Auto, taxis & private vehicles. The property is in developing locality. The property is in developed locality. All the amenities like shops, banks, hotels, markets, schools, hospitals, etc. are all available in the surrounding locality. The locality is middle class & developed

#### 3. Boundaries of the Property:

| Direction           | Particulars                      | CONSULTANZ.            |
|---------------------|----------------------------------|------------------------|
| On or towards North | Main Avenue Road                 | Yaluers & Appraisers   |
| On or towards South | Om Shanti Building               | Interior Designers (I) |
| On or towards East  | 16 <sup>th</sup> Road            | Lender's Engineer      |
| On or towards West  | Residential Building & 17th Road | MH2010 P10             |