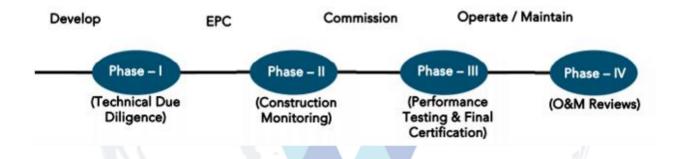

#### 1. Purpose & Methodology

• State Bank of India Banks and financial institutions require monitoring & an independent review of the progress of the sanctioned projects

**VCIPL** undertakes such study to independently review the progress of the project and put forward a comprehensive analysis

#### 1.1. Advantages:

- ✓ Assurance on present practices
- √ Identification of risk
- ✓ Analyzing the performance of third parties
- √ Recommendations

#### 1.2. The Methodology