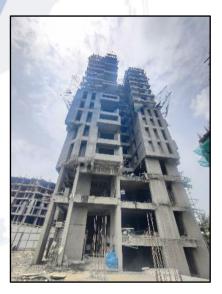

#### Dear Ma'am,

- i. As per your instruction, we have inspected the under-construction Sale Building project situated on plot bearing Survey No. 121, Hissa No. 5 & 6 (A & B), Survey No. 125, Hissa No. 4 (4A, 4B, 4C) & 7 (7A, 7B), Suyog Nagar, Village - Diwanman, Vasai (West), Taluka - Vasai, District - Palghar, Pin Code - 401 202, State - Maharashtra, Country - India which is being developed by M/s. Ananda Developers in order to give the physical progress at site and to certify cost incurred towards project as on 31/08/2024.
- ii. The Construction work as per approved plan was in progress during the site visit on 08th August 2024.
- iii. Status of work:
  - a. For Sale Building (Wing C): Till 3rd Floor Slab work is completed. Sale building (Wing C) work is delay by 5 months.
  - b. For Sale Building (Wing D): Till 13th Floor Slab work, 1st & 8th floor block work, 1st to 4th floor 40% plaster work is completed, 14th floor shuttering work is in progress & 9th floor block work is in
    - Sale building (Wing D) work is delay by 1 month.
- iv. As per cost incurred certificate issued by CA Certificate actual total expenditure occurred as on 31/08/2024 is ₹ 35.68 Cr. for Sale Building (Wing C & D) & overall financial progress is 32.88% estimated cost of project.
- v. As per bills actual total expenditure occurred as on 31/08/2024 is ₹ 35.82 Cr. for Residential of Sale Building (Wing C & D) & overall financial progress is 33.01% estimated cost of project.

- vi. Overall Physical progress of the sale building (Wing C) construction as on 08/08/2024 is 23.82% as per physical site inspection.
- vii. Overall Physical progress of the sale building (Wing D) construction as on 08/08/2024 is 51.12% as per physical site inspection.
- viii. Overall Physical progress of the sale building (Wing C & D) construction as on 08/08/2024 is 31.46% as per physical site inspection.