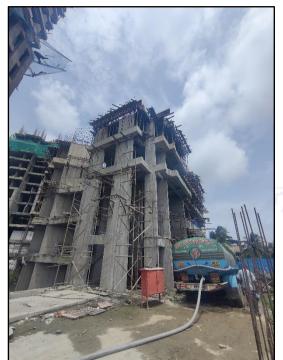

#### Dear Ma'am,

- i. As per your instruction, we have inspected the under-construction Sale Building project situated on plot bearing Survey No. 121, Hissa No. 5 & 6 (A & B), Survey No. 125, Hissa No. 4 (4A, 4B, 4C) & 7 (7A, 7B), Suyog Nagar, Village - Diwanman, Vasai (West), Taluka - Vasai, District - Palghar, Pin Code - 401 202, State - Maharashtra, Country - India which is being developed by M/s. Ananda Developers in order to give the physical progress at site and to certify cost incurred towards project as on 31/08/2024.
- ii. The Construction work as per approved plan was in progress during the site visit on 08th August 2024.
- iii. Status of work:
  - a. For Sale Building (Wing C): Till 3rd Floor Slab work is completed. Sale building (Wing C) work is delay by 5 months.
  - b. For Sale Building (Wing D): Till 13th Floor Slab work, 1st & 8th floor block work, 1st to 4th floor 40% plaster work is completed, 14th floor shuttering work is in progress & 9th floor block work is in
    - Sale building (Wing D) work is delay by 1 month.
- iv. As per cost incurred certificate issued by CA Certificate actual total expenditure occurred as on 31/08/2024 is ₹ 35.68 Cr. for Sale Building (Wing C & D) & overall financial progress is 32.88% estimated cost of project.
- v. As per bills actual total expenditure occurred as on 31/08/2024 is ₹ 35.82 Cr. for Residential of Sale Building (Wing C & D) & overall financial progress is 33.01% estimated cost of project.

- vi. Overall Physical progress of the sale building (Wing C) construction as on 08/08/2024 is 23.82% as per physical site inspection.
- vii. Overall Physical progress of the sale building (Wing D) construction as on 08/08/2024 is 51.12% as per physical site inspection.
- viii. Overall Physical progress of the sale building (Wing C & D) construction as on 08/08/2024 is 31.46% as per physical site inspection.