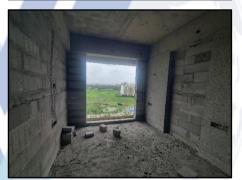

#### Dear Ma'am,

- i. As per your instruction, we have inspected the under-construction Sale Building project situated on plot bearing Survey No. 121, Hissa No. 5 & 6 (A & B), Survey No. 125, Hissa No. 4 (4A, 4B, 4C) & 7 (7A, 7B), Suyog Nagar, Village - Diwanman, Vasai (West), Taluka - Vasai, District - Palghar, Pin Code - 401 202, State - Maharashtra, Country - India which is being developed by M/s. Ananda Developers in order to give the physical progress at site and to certify cost incurred towards project as on 31/08/2024.
- ii. The Construction work as per approved plan was in progress during the site visit on 08th August 2024.
- iii. Status of work:
  - a. For Sale Building (Wing C): Till 3rd Floor Slab work is completed. Sale building (Wing C) work is delay by 5 months.
  - b. For Sale Building (Wing D): Till 13th Floor Slab work, 1st & 8th floor block work, 1st to 4th floor 40% plaster work is completed, 14th floor shuttering work is in progress & 9th floor block work is in
    - Sale building (Wing D) work is delay by 1 month.
- iv. As per cost incurred certificate issued by CA Certificate actual total expenditure occurred as on 31/08/2024 is ₹ 35.68 Cr. for Sale Building (Wing C & D) & overall financial progress is 32.88% estimated cost of project.
- v. As per bills actual total expenditure occurred as on 31/08/2024 is ₹ 35.82 Cr. for Residential of Sale Building (Wing C & D) & overall financial progress is 33.01% estimated cost of project.

- vi. Overall Physical progress of the sale building (Wing C) construction as on 08/08/2024 is 23.82% as per physical site inspection.
- vii. Overall Physical progress of the sale building (Wing D) construction as on 08/08/2024 is 51.12% as per physical site inspection.
- viii. Overall Physical progress of the sale building (Wing C & D) construction as on 08/08/2024 is 31.46% as per physical site inspection.