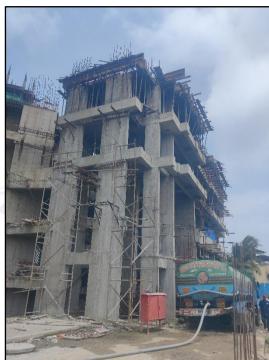

#### Dear Ma'am,

- i. As per your instruction, we have inspected the under-construction Sale Building project situated on plot bearing Survey No. 121, Hissa No. 5 & 6 (A & B), Survey No. 125, Hissa No. 4 (4A, 4B, 4C) & 7 (7A, 7B), Suyog Nagar, Village - Diwanman, Vasai (West), Taluka - Vasai, District - Palghar, Pin Code - 401 202, State - Maharashtra, Country - India which is being developed by M/s. Ananda Developers in order to give the physical progress at site and to certify cost incurred towards project as on 31/08/2024.
- ii. The Construction work as per approved plan was in progress during the site visit on 08th August 2024.
- iii. Status of work:
  - a. For Sale Building (Wing C): Till 3rd Floor Slab work is completed. Sale building (Wing C) work is delay by 5 months.
  - b. For Sale Building (Wing D): Till 13th Floor Slab work, 1st & 8th floor block work, 1st to 4th floor 40% plaster work is completed, 14th floor shuttering work is in progress & 9th floor block work is in
    - Sale building (Wing D) work is delay by 1 month.
- iv. As per cost incurred certificate issued by CA Certificate actual total expenditure occurred as on 31/08/2024 is ₹ 35.68 Cr. for Sale Building (Wing C & D) & overall financial progress is 32.88% estimated cost of project.
- v. As per bills actual total expenditure occurred as on 31/08/2024 is ₹ 35.82 Cr. for Residential of Sale Building (Wing C & D) & overall financial progress is 33.01% estimated cost of project.

- vi. Overall Physical progress of the sale building (Wing C) construction as on 08/08/2024 is 23.82% as per physical site inspection.
- vii. Overall Physical progress of the sale building (Wing D) construction as on 08/08/2024 is 51.12% as per physical site inspection.
- viii. Overall Physical progress of the sale building (Wing C & D) construction as on 08/08/2024 is 31.46% as per physical site inspection.