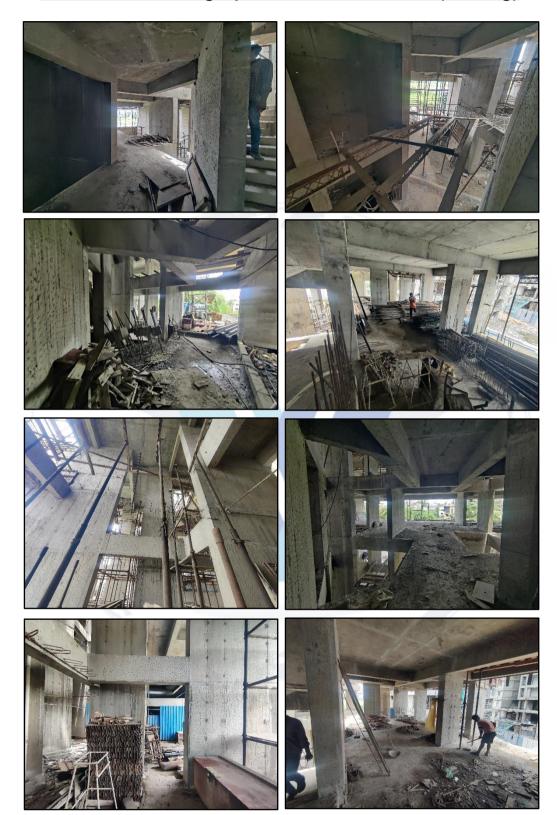

## 5.2. Sales Building (Wing C)

| Sr.<br>No | Floor No.                | Construction Area in Sq. M. | Completed Area in Sq. M. | Work Completion as on 08.08.2024 |
|-----------|--------------------------|-----------------------------|--------------------------|----------------------------------|
| 1         | Excavation & Sh          | ore Piling                  |                          | Work is Completed                |
| 2         | Basement                 | 517.23                      | 517.23                   | Slab Work is completed           |
| 3         | Ground Floor             | 854.00                      | 854.00                   | Slab Work is completed           |
| 4         | 1st Floor & (Pt. Podium) | 891.54                      | 891.54                   | Slab Work is completed           |
| 5         | 2nd Floor & (Pt. Podium) | 451.43                      | 451.43                   | Slab Work is completed           |
| 6         | 3rd Floor                | 469.98                      | 469.98                   | Slab Work is completed           |
| 7         | 4th Floor                | 492.75                      |                          | Shuttering work is in progress   |
| 8         | 5th Floor                | 469.98                      |                          | 13                               |
| 9         | 6th Floor                | 492.75                      |                          |                                  |
| 10        | 7th Floor                | 469.98                      |                          | V , 1/                           |
| 11        | 8th Floor                | 492.75                      |                          |                                  |
| 12        | 9th Floor                | 469.98                      |                          |                                  |
| 13        | 10th Floor               | 492.75                      |                          |                                  |
| 14        | 11th Floor               | 469.98                      |                          |                                  |
| 15        | 12th Floor               | 492.75                      |                          |                                  |
| 16        | 13th Floor               | 469.98                      |                          |                                  |
| 17        | 14th Floor               | 492.75                      |                          |                                  |
| 18        | 15th Floor               | 469.98                      |                          |                                  |
| 19        | 16th Floor               | 492.75                      |                          |                                  |
| 20        | Terrace Floor            | 84.30                       |                          |                                  |
| Total     |                          | 9,537.60                    | 3,184.18                 |                                  |

## 5.3. Sales Building (Wing D)

| Sr.<br>No | Floor No.                 | Construction Area in Sq. M. | Completed Area in Sq. M. | Work Completion as on 08.08.2024                        |
|-----------|---------------------------|-----------------------------|--------------------------|---------------------------------------------------------|
| 1         | Excavation & Shore Piling |                             | Work is Completed        |                                                         |
| 2         | Basement                  | 673.35                      | 673.35                   | Slab Work is completed                                  |
| 3         | Ground Floor              | 750.25                      | 750.25                   | Slab Work is completed                                  |
| 4         | 1st Floor & (Pt. Podium)  | 745.76                      | 745.76                   | Slab Work & Block work & 40 % plaster work is completed |
| 5         | 2nd Floor & (Pt. Podium)  | 321.45                      | 321.45                   | Slab Work & Block work & 40 % plaster work is completed |
| 6         | 3rd Floor                 | 342.14                      | 342.14                   | Slab Work & Block work & 40 % plaster work is completed |
| 7         | 4th Floor                 | 360.23                      | 360.23                   | Slab Work & Block work & 40 % plaster work is completed |
| 8         | 5th Floor                 | 342.14                      | 342.14                   | Slab Work & Block work is completed                     |
| 9         | 6th Floor                 | 360.23                      | 360.23                   | Slab Work & Block work is completed                     |
| 10        | 7th Floor                 | 342.14                      | 342.14                   | Slab Work & Block work is completed                     |
| 11        | 8th Floor                 | 360.23                      | 360.23                   | Slab Work & Block work is completed                     |
| 12        | 9th Floor                 | 342.14                      | 342.14                   | Slab Work is completed                                  |
| 13        | 10th Floor                | 360.23                      | 360.23                   | Slab Work is completed                                  |
| 14        | 11th Floor                | 342.14                      | 342.14                   | Slab Work is completed                                  |
| 15        | 12th Floor                | 360.23                      | 360.23                   | Slab Work is completed                                  |
| 16        | 13th Floor                | 342.14                      | 342.14                   | Slab Work is completed                                  |
| 17        | 14th Floor                | 360.23                      |                          | Shuttering work is in progress                          |
| 18        | 15th Floor                | 342.14                      |                          |                                                         |
| 19        | 16th Floor                | 360.23                      |                          |                                                         |
| 20        | Terrace Floor             | 67.69                       |                          |                                                         |
| Total     |                           | 9,537.60                    | 6,344.78                 |                                                         |

## 9. Quality of Construction:

| Sr. No. | Particulars                             | Status                                      |
|---------|-----------------------------------------|---------------------------------------------|
| a.      | Soundness of Structures                 | Executing as per approved Structural Design |
| b.      | Look of Structures                      | Good                                        |
| C.      | Quality of Material Used                | Good                                        |
| d.      | Safety Measures for Construction/labour | Taken Care by Contractor                    |