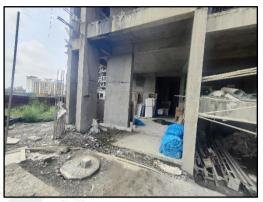

#### Dear Ma'am,

- i. As per your instruction, we have inspected the under-construction Sale Building project situated on plot bearing Survey No. 121, Hissa No. 5 & 6 (A & B), Survey No. 125, Hissa No. 4 (4A, 4B, 4C) & 7 (7A, 7B), Suyog Nagar, Village - Diwanman, Vasai (West), Taluka - Vasai, District - Palghar, Pin Code - 401 202, State - Maharashtra, Country - India which is being developed by M/s. Ananda Developers in order to give the physical progress at site and to certify cost incurred towards project as on 31/08/2024.
- ii. The Construction work as per approved plan was in progress during the site visit on 08th August 2024.
- iii. Status of work:
  - a. For Sale Building (Wing C): Till 3rd Floor Slab work is completed. Sale building (Wing C) work is delay by 5 months.
  - b. For Sale Building (Wing D): Till 13th Floor Slab work, 1st & 8th floor block work, 1st to 4th floor 40% plaster work is completed, 14th floor shuttering work is in progress & 9th floor block work is in
    - Sale building (Wing D) work is delay by 1 month.
- iv. As per cost incurred certificate issued by CA Certificate actual total expenditure occurred as on 31/08/2024 is ₹ 35.68 Cr. for Sale Building (Wing C & D) & overall financial progress is 32.88% estimated cost of project.
- v. As per bills actual total expenditure occurred as on 31/08/2024 is ₹ 35.82 Cr. for Residential of Sale Building (Wing C & D) & overall financial progress is 33.01% estimated cost of project.

- vi. Overall Physical progress of the sale building (Wing C) construction as on 08/08/2024 is 23.82% as per physical site inspection.
- vii. Overall Physical progress of the sale building (Wing D) construction as on 08/08/2024 is 51.12% as per physical site inspection.
- viii. Overall Physical progress of the sale building (Wing C & D) construction as on 08/08/2024 is 31.46% as per physical site inspection.