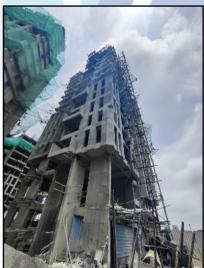

#### Dear Ma'am,

- i. As per your instruction, we have inspected the under-construction Sale Building project situated on plot bearing Survey No. 121, Hissa No. 5 & 6 (A & B), Survey No. 125, Hissa No. 4 (4A, 4B, 4C) & 7 (7A, 7B), Suyog Nagar, Village - Diwanman, Vasai (West), Taluka - Vasai, District - Palghar, Pin Code - 401 202, State - Maharashtra, Country - India which is being developed by M/s. Ananda Developers in order to give the physical progress at site and to certify cost incurred towards project as on 31/08/2024.
- ii. The Construction work as per approved plan was in progress during the site visit on 08th August 2024.
- iii. Status of work:
  - a. For Sale Building (Wing C): Till 3rd Floor Slab work is completed. Sale building (Wing C) work is delay by 5 months.
  - b. For Sale Building (Wing D): Till 13th Floor Slab work, 1st & 8th floor block work, 1st to 4th floor 40% plaster work is completed, 14th floor shuttering work is in progress & 9th floor block work is in
    - Sale building (Wing D) work is delay by 1 month.
- iv. As per cost incurred certificate issued by CA Certificate actual total expenditure occurred as on 31/08/2024 is ₹ 35.68 Cr. for Sale Building (Wing C & D) & overall financial progress is 32.88% estimated cost of project.
- v. As per bills actual total expenditure occurred as on 31/08/2024 is ₹ 35.82 Cr. for Residential of Sale Building (Wing C & D) & overall financial progress is 33.01% estimated cost of project.

- vi. Overall Physical progress of the sale building (Wing C) construction as on 08/08/2024 is 23.82% as per physical site inspection.
- vii. Overall Physical progress of the sale building (Wing D) construction as on 08/08/2024 is 51.12% as per physical site inspection.
- viii. Overall Physical progress of the sale building (Wing C & D) construction as on 08/08/2024 is 31.46% as per physical site inspection.