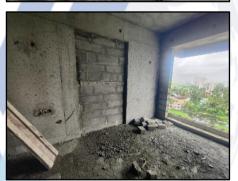

#### Dear Ma'am,

- i. As per your instruction, we have inspected the under-construction Sale Building project situated on plot bearing Survey No. 121, Hissa No. 5 & 6 (A & B), Survey No. 125, Hissa No. 4 (4A, 4B, 4C) & 7 (7A, 7B), Suyog Nagar, Village - Diwanman, Vasai (West), Taluka - Vasai, District - Palghar, Pin Code - 401 202, State - Maharashtra, Country - India which is being developed by M/s. Ananda Developers in order to give the physical progress at site and to certify cost incurred towards project as on 31/08/2024.
- ii. The Construction work as per approved plan was in progress during the site visit on 08th August 2024.
- iii. Status of work:
  - a. For Sale Building (Wing C): Till 3rd Floor Slab work is completed. Sale building (Wing C) work is delay by 5 months.
  - b. For Sale Building (Wing D): Till 13th Floor Slab work, 1st & 8th floor block work, 1st to 4th floor 40% plaster work is completed, 14th floor shuttering work is in progress & 9th floor block work is in
    - Sale building (Wing D) work is delay by 1 month.
- iv. As per cost incurred certificate issued by CA Certificate actual total expenditure occurred as on 31/08/2024 is ₹ 35.68 Cr. for Sale Building (Wing C & D) & overall financial progress is 32.88% estimated cost of project.
- v. As per bills actual total expenditure occurred as on 31/08/2024 is ₹ 35.82 Cr. for Residential of Sale Building (Wing C & D) & overall financial progress is 33.01% estimated cost of project.

- vi. Overall Physical progress of the sale building (Wing C) construction as on 08/08/2024 is 23.82% as per physical site inspection.
- vii. Overall Physical progress of the sale building (Wing D) construction as on 08/08/2024 is 51.12% as per physical site inspection.
- viii. Overall Physical progress of the sale building (Wing C & D) construction as on 08/08/2024 is 31.46% as per physical site inspection.