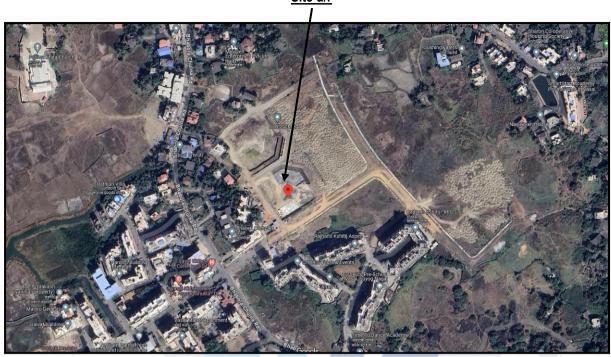

#### 1. Location Details:

Proposed Residential Building on Plot bearing Survey No. 121, Hissa No. 5 & 6 (A & B), Survey No. 125, Hissa No. 4 (4A, 4B, 4C) & 7 (7A, 7B), Suyog Nagar, Village - Diwanman, Vasai (West), Taluka - Vasai, District - Palghar, Pin Code - 401 202, State - Maharashtra, Country - India. It is about 5.10 Km. travelling distance from Vasai Road Railway station. Surface transport to the property is by buses, taxis & private vehicles. The property is in developed locality. All the amenities like shops, banks, hotels, markets, schools, hospitals, etc. are all available in the surrounding locality. The area is higher middle class & developed.