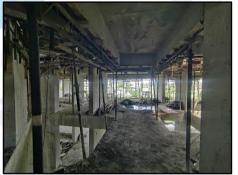

## 5.2. Sales Building (Wing C)

| Sr.<br>No | Floor No.                | Construction Area in Sq. M. | Completed Area in Sq. M. | Work Completion as on 08.08.2024 |
|-----------|--------------------------|-----------------------------|--------------------------|----------------------------------|
| 1         | Excavation & Sh          | ore Piling                  |                          | Work is Completed                |
| 2         | Basement                 | 517.23                      | 517.23                   | Slab Work is completed           |
| 3         | Ground Floor             | 854.00                      | 854.00                   | Slab Work is completed           |
| 4         | 1st Floor & (Pt. Podium) | 891.54                      | 891.54                   | Slab Work is completed           |
| 5         | 2nd Floor & (Pt. Podium) | 451.43                      | 451.43                   | Slab Work is completed           |
| 6         | 3rd Floor                | 469.98                      | 469.98                   | Slab Work is completed           |
| 7         | 4th Floor                | 492.75                      |                          | Shuttering work is in progress   |
| 8         | 5th Floor                | 469.98                      |                          | 13                               |
| 9         | 6th Floor                | 492.75                      |                          |                                  |
| 10        | 7th Floor                | 469.98                      |                          | V , 1/                           |
| 11        | 8th Floor                | 492.75                      |                          |                                  |
| 12        | 9th Floor                | 469.98                      |                          |                                  |
| 13        | 10th Floor               | 492.75                      |                          |                                  |
| 14        | 11th Floor               | 469.98                      |                          |                                  |
| 15        | 12th Floor               | 492.75                      |                          |                                  |
| 16        | 13th Floor               | 469.98                      |                          |                                  |
| 17        | 14th Floor               | 492.75                      |                          |                                  |
| 18        | 15th Floor               | 469.98                      |                          |                                  |
| 19        | 16th Floor               | 492.75                      |                          |                                  |
| 20        | Terrace Floor            | 84.30                       |                          |                                  |
| Total     |                          | 9,537.60                    | 3,184.18                 |                                  |

## 5.3. Sales Building (Wing D)

| Sr.<br>No | Floor No.                 | Construction Area in Sq. M. | Completed Area in Sq. M. | Work Completion as on 08.08.2024                        |
|-----------|---------------------------|-----------------------------|--------------------------|---------------------------------------------------------|
| 1         | Excavation & Shore Piling |                             | Work is Completed        |                                                         |
| 2         | Basement                  | 673.35                      | 673.35                   | Slab Work is completed                                  |
| 3         | Ground Floor              | 750.25                      | 750.25                   | Slab Work is completed                                  |
| 4         | 1st Floor & (Pt. Podium)  | 745.76                      | 745.76                   | Slab Work & Block work & 40 % plaster work is completed |
| 5         | 2nd Floor & (Pt. Podium)  | 321.45                      | 321.45                   | Slab Work & Block work & 40 % plaster work is completed |
| 6         | 3rd Floor                 | 342.14                      | 342.14                   | Slab Work & Block work & 40 % plaster work is completed |
| 7         | 4th Floor                 | 360.23                      | 360.23                   | Slab Work & Block work & 40 % plaster work is completed |
| 8         | 5th Floor                 | 342.14                      | 342.14                   | Slab Work & Block work is completed                     |
| 9         | 6th Floor                 | 360.23                      | 360.23                   | Slab Work & Block work is completed                     |
| 10        | 7th Floor                 | 342.14                      | 342.14                   | Slab Work & Block work is completed                     |
| 11        | 8th Floor                 | 360.23                      | 360.23                   | Slab Work & Block work is completed                     |
| 12        | 9th Floor                 | 342.14                      | 342.14                   | Slab Work is completed                                  |
| 13        | 10th Floor                | 360.23                      | 360.23                   | Slab Work is completed                                  |
| 14        | 11th Floor                | 342.14                      | 342.14                   | Slab Work is completed                                  |
| 15        | 12th Floor                | 360.23                      | 360.23                   | Slab Work is completed                                  |
| 16        | 13th Floor                | 342.14                      | 342.14                   | Slab Work is completed                                  |
| 17        | 14th Floor                | 360.23                      |                          | Shuttering work is in progress                          |
| 18        | 15th Floor                | 342.14                      |                          |                                                         |
| 19        | 16th Floor                | 360.23                      |                          |                                                         |
| 20        | Terrace Floor             | 67.69                       |                          |                                                         |
| Total     |                           | 9,537.60                    | 6,344.78                 |                                                         |