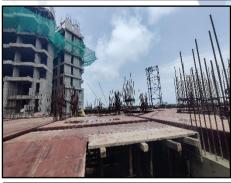

#### Dear Ma'am,

- i. As per your instruction, we have inspected the under-construction Sale Building project situated on plot bearing Survey No. 121, Hissa No. 5 & 6 (A & B), Survey No. 125, Hissa No. 4 (4A, 4B, 4C) & 7 (7A, 7B), Suyog Nagar, Village - Diwanman, Vasai (West), Taluka - Vasai, District - Palghar, Pin Code - 401 202, State - Maharashtra, Country - India which is being developed by M/s. Ananda Developers in order to give the physical progress at site and to certify cost incurred towards project as on 31/08/2024.
- ii. The Construction work as per approved plan was in progress during the site visit on 08th August 2024.
- iii. Status of work:
  - a. For Sale Building (Wing C): Till 3rd Floor Slab work is completed. Sale building (Wing C) work is delay by 5 months.
  - b. For Sale Building (Wing D): Till 13th Floor Slab work, 1st & 8th floor block work, 1st to 4th floor 40% plaster work is completed, 14th floor shuttering work is in progress & 9th floor block work is in
    - Sale building (Wing D) work is delay by 1 month.
- iv. As per cost incurred certificate issued by CA Certificate actual total expenditure occurred as on 31/08/2024 is ₹ 35.68 Cr. for Sale Building (Wing C & D) & overall financial progress is 32.88% estimated cost of project.
- v. As per bills actual total expenditure occurred as on 31/08/2024 is ₹ 35.82 Cr. for Residential of Sale Building (Wing C & D) & overall financial progress is 33.01% estimated cost of project.

- vi. Overall Physical progress of the sale building (Wing C) construction as on 08/08/2024 is 23.82% as per physical site inspection.
- vii. Overall Physical progress of the sale building (Wing D) construction as on 08/08/2024 is 51.12% as per physical site inspection.
- viii. Overall Physical progress of the sale building (Wing C & D) construction as on 08/08/2024 is 31.46% as per physical site inspection.