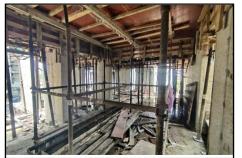

## 5.2. Sales Building (Wing C)

| Sr.<br>No | Floor No.                | Construction Area in Sq. M. | Completed Area in Sq. M. | Work Completion as on 08.08.2024 |
|-----------|--------------------------|-----------------------------|--------------------------|----------------------------------|
| 1         | Excavation & Sh          | ore Piling                  |                          | Work is Completed                |
| 2         | Basement                 | 517.23                      | 517.23                   | Slab Work is completed           |
| 3         | Ground Floor             | 854.00                      | 854.00                   | Slab Work is completed           |
| 4         | 1st Floor & (Pt. Podium) | 891.54                      | 891.54                   | Slab Work is completed           |
| 5         | 2nd Floor & (Pt. Podium) | 451.43                      | 451.43                   | Slab Work is completed           |
| 6         | 3rd Floor                | 469.98                      | 469.98                   | Slab Work is completed           |
| 7         | 4th Floor                | 492.75                      |                          | Shuttering work is in progress   |
| 8         | 5th Floor                | 469.98                      |                          | 13                               |
| 9         | 6th Floor                | 492.75                      |                          |                                  |
| 10        | 7th Floor                | 469.98                      |                          | V , 1/                           |
| 11        | 8th Floor                | 492.75                      |                          |                                  |
| 12        | 9th Floor                | 469.98                      |                          |                                  |
| 13        | 10th Floor               | 492.75                      |                          |                                  |
| 14        | 11th Floor               | 469.98                      |                          |                                  |
| 15        | 12th Floor               | 492.75                      |                          |                                  |
| 16        | 13th Floor               | 469.98                      |                          |                                  |
| 17        | 14th Floor               | 492.75                      |                          |                                  |
| 18        | 15th Floor               | 469.98                      |                          |                                  |
| 19        | 16th Floor               | 492.75                      |                          |                                  |
| 20        | Terrace Floor            | 84.30                       |                          |                                  |
| Total     |                          | 9,537.60                    | 3,184.18                 |                                  |

## 5.3. Sales Building (Wing D)

| Sr.<br>No | Floor No.                 | Construction Area in Sq. M. | Completed Area in Sq. M. | Work Completion as on 08.08.2024                        |
|-----------|---------------------------|-----------------------------|--------------------------|---------------------------------------------------------|
| 1         | Excavation & Shore Piling |                             | Work is Completed        |                                                         |
| 2         | Basement                  | 673.35                      | 673.35                   | Slab Work is completed                                  |
| 3         | Ground Floor              | 750.25                      | 750.25                   | Slab Work is completed                                  |
| 4         | 1st Floor & (Pt. Podium)  | 745.76                      | 745.76                   | Slab Work & Block work & 40 % plaster work is completed |
| 5         | 2nd Floor & (Pt. Podium)  | 321.45                      | 321.45                   | Slab Work & Block work & 40 % plaster work is completed |
| 6         | 3rd Floor                 | 342.14                      | 342.14                   | Slab Work & Block work & 40 % plaster work is completed |
| 7         | 4th Floor                 | 360.23                      | 360.23                   | Slab Work & Block work & 40 % plaster work is completed |
| 8         | 5th Floor                 | 342.14                      | 342.14                   | Slab Work & Block work is completed                     |
| 9         | 6th Floor                 | 360.23                      | 360.23                   | Slab Work & Block work is completed                     |
| 10        | 7th Floor                 | 342.14                      | 342.14                   | Slab Work & Block work is completed                     |
| 11        | 8th Floor                 | 360.23                      | 360.23                   | Slab Work & Block work is completed                     |
| 12        | 9th Floor                 | 342.14                      | 342.14                   | Slab Work is completed                                  |
| 13        | 10th Floor                | 360.23                      | 360.23                   | Slab Work is completed                                  |
| 14        | 11th Floor                | 342.14                      | 342.14                   | Slab Work is completed                                  |
| 15        | 12th Floor                | 360.23                      | 360.23                   | Slab Work is completed                                  |
| 16        | 13th Floor                | 342.14                      | 342.14                   | Slab Work is completed                                  |
| 17        | 14th Floor                | 360.23                      |                          | Shuttering work is in progress                          |
| 18        | 15th Floor                | 342.14                      |                          |                                                         |
| 19        | 16th Floor                | 360.23                      |                          |                                                         |
| 20        | Terrace Floor             | 67.69                       |                          |                                                         |
| Total     |                           | 9,537.60                    | 6,344.78                 |                                                         |