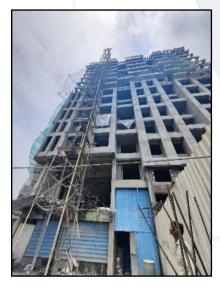

#### Dear Ma'am,

- i. As per your instruction, we have inspected the under-construction Sale Building project situated on plot bearing Survey No. 121, Hissa No. 5 & 6 (A & B), Survey No. 125, Hissa No. 4 (4A, 4B, 4C) & 7 (7A, 7B), Suyog Nagar, Village - Diwanman, Vasai (West), Taluka - Vasai, District - Palghar, Pin Code - 401 202, State - Maharashtra, Country - India which is being developed by M/s. Ananda Developers in order to give the physical progress at site and to certify cost incurred towards project as on 31/08/2024.
- ii. The Construction work as per approved plan was in progress during the site visit on 08th August 2024.
- iii. Status of work:
  - a. For Sale Building (Wing C): Till 3rd Floor Slab work is completed. Sale building (Wing C) work is delay by 5 months.
  - b. For Sale Building (Wing D): Till 13th Floor Slab work, 1st & 8th floor block work, 1st to 4th floor 40% plaster work is completed, 14th floor shuttering work is in progress & 9th floor block work is in
    - Sale building (Wing D) work is delay by 1 month.
- iv. As per cost incurred certificate issued by CA Certificate actual total expenditure occurred as on 31/08/2024 is ₹ 35.68 Cr. for Sale Building (Wing C & D) & overall financial progress is 32.88% estimated cost of project.
- v. As per bills actual total expenditure occurred as on 31/08/2024 is ₹ 35.82 Cr. for Residential of Sale Building (Wing C & D) & overall financial progress is 33.01% estimated cost of project.

- vi. Overall Physical progress of the sale building (Wing C) construction as on 08/08/2024 is 23.82% as per physical site inspection.
- vii. Overall Physical progress of the sale building (Wing D) construction as on 08/08/2024 is 51.12% as per physical site inspection.
- viii. Overall Physical progress of the sale building (Wing C & D) construction as on 08/08/2024 is 31.46% as per physical site inspection.