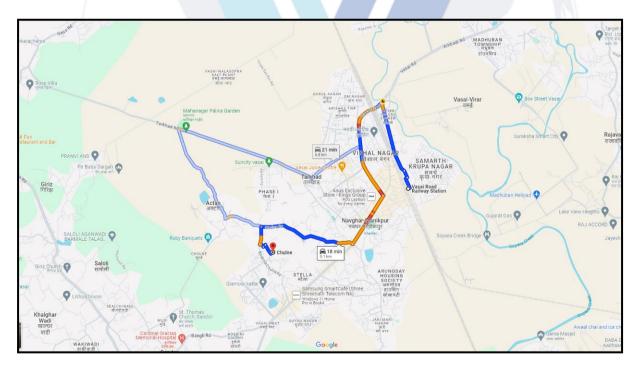

#### 1. Location Details:

Proposed Residential Building on Plot bearing Survey No. 121, Hissa No. 5 & 6 (A & B), Survey No. 125, Hissa No. 4 (4A, 4B, 4C) & 7 (7A, 7B), Suyog Nagar, Village - Diwanman, Vasai (West), Taluka - Vasai, District - Palghar, Pin Code - 401 202, State - Maharashtra, Country - India. It is about 5.10 Km. travelling distance from Vasai Road Railway station. Surface transport to the property is by buses, taxis & private vehicles. The property is in developed locality. All the amenities like shops, banks, hotels, markets, schools, hospitals, etc. are all available in the surrounding locality. The area is higher middle class & developed.