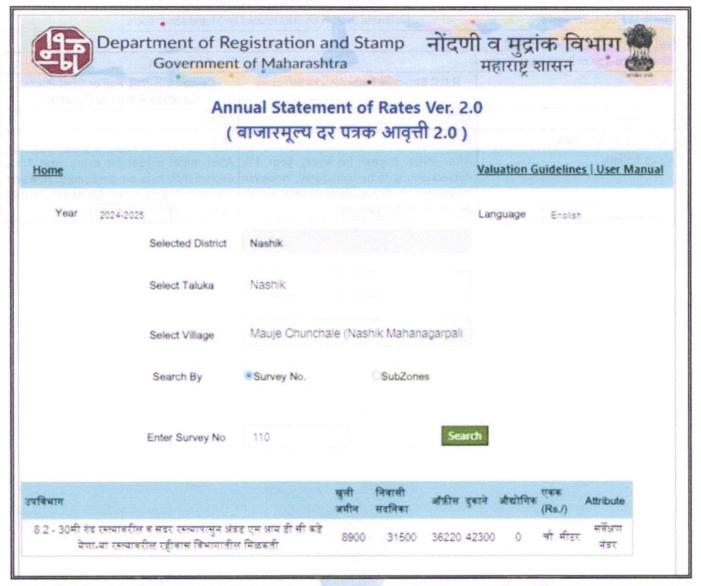

#### Details of the property under consideration:

Name of Owner: Shri. Shantanu Kishor Ugale & Sau. Maya Kishor Ugale

Residential Flat No. 203, 2<sup>nd</sup> Floor, Wing - A, "Dream Paradise", Opposite Arambh Medicare, Medage Nagar, Plot No. 3+4, Ambad Satpur - Link Road, Village - Chunchale, Taluka - Nashik, District - Nashik, Nashik, PIN Code - 422 010, State - Maharashtra, Country- India.

### VALUATION OPINION REPORT

This is to certify that the under construction property bearing Residential Flat No. 203, 2nd Floor, Wing - A, "Dream Paradise", Opposite Arambh Medicare, Medage Nagar, Plot No. 3+4, Ambad Satpur - Link Road, Village -Chunchale, Taluka - Nashik, District - Nashik, Nashik, PIN Code - 422 010, State - Maharashtra, Country- India belongs to Shri. Shantanu Kishor Ugale & Sau. Maya Kishor Ugale .