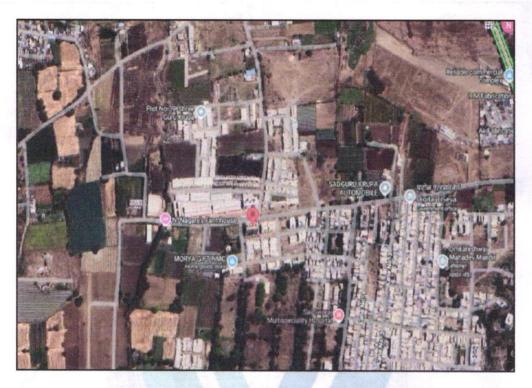

| Good          |
| Likely rental values in future                                                                                                                                                                                            | ₹ 6000/-      |
| Any likely income it may generate                                                                                                                                                                                         | Rental Income |







# **Actual Site Photographs**















# **Actual Site Photographs**











## Route Map of the property



Note: Red Place mark shows the exact location of the property



Longitude Latitude: 19°58'31.9"N 73°43'11.6"E

Note: The Blue line shows the route to site distance from nearest Railway Station (Nashik Road - 16.7).



Since 1989



An ISO 9001: 2015 Certified Company



## **Ready Reckoner Rate**



| Stamp Duty Ready Reckoner Market Value Rate for Flat                      | 31500     |          |          |         |
|---------------------------------------------------------------------------|-----------|----------|----------|---------|
| Flat Located on 2 <sup>nd</sup> Floor                                     | -         |          |          |         |
| Stamp Duty Ready Reckoner Market Value Rate (After Increase/Decrease) (A) | 31,500.00 | Sq. Mtr. | 2,926.00 | Sq. Ft. |
| Stamp