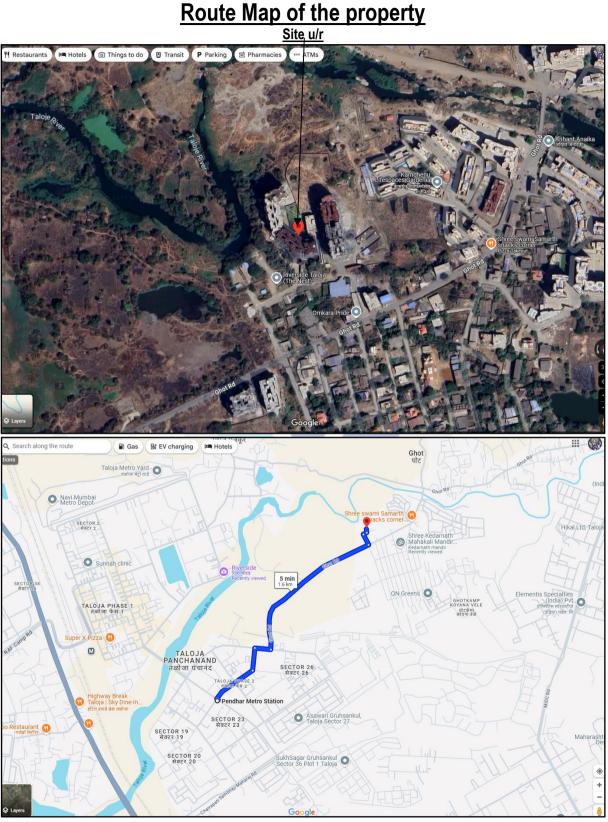

# Actual site photographs

Since 1989

An ISO 9001 : 2015 Certified Company

Page 9 of 25

Latitude Longitude - 19°04'55.2"N 73°06'26.1"E Note: The Blue line shows the route to site from nearest metro station (Pendhar – 1.6 Km.)