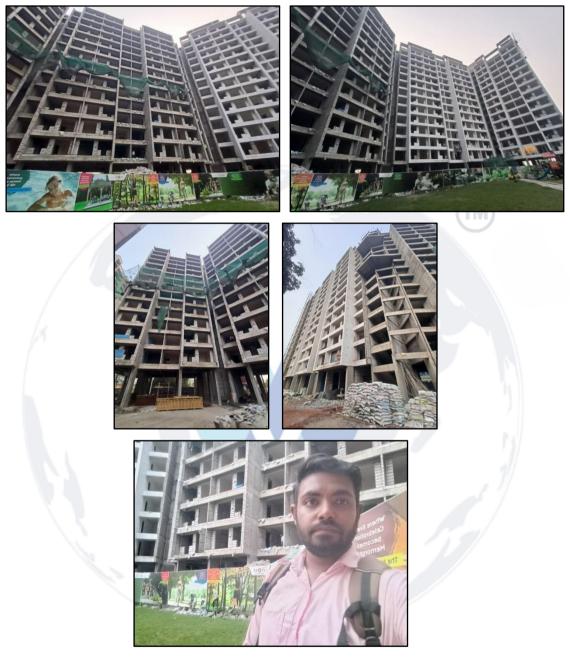

# Actual site photographs

Since 1989

An ISO 9001 : 2015 Certified Company

Page 9 of 25

Latitude Longitude - 19°04'55.2"N 73°06'26.1"E Note: The Blue line shows the route to site from nearest metro station (Pendhar – 1.6 Km.)

Adioinina East West North South Properties Open Plot As on site Under construction Taloja River Internal Road Buildina Details not available As per Details not available Details not Details not document available available Plot Matching of Residential Type of Residential Yes Approved land use Property **Boundaries** Demarcated No. of rooms Living/ 1 Bed 2 Toilets 2 Kitchen 1 Dining Rooms (As per Approved Plan/ Broacher Plan) Open / Covered Car Parking Space Car Parking Facility Total Proposed Floor on 9th Approx. Age of Buildin Residual Building Type of which no. of Stilt + 13th the property is under structure: Floor g is age of the - Proposed Floors Upper under the construc property Floors R.C.C. constru property tion is ction Framed located Structure 5 Tenure / Occupancy Details - Building is under construction Status of Building is under No. of years of Building is Relationship Building is under Tenure construction Occupancy under of tenant or construction construction owner Present/Expected Income from the ₹ 10,000.00 expected rental income per month after completion of property construction works). Stage of Construction 6. Stage of Building is under construction construction If under construction, extent of completion Foundation Completed **RCC** Plinth Completed **RCC Floors** External & Internal **All Slabs Completed** Completed **Brickworks** Total 64% work completed 7. Violations if any observed Nature and extent of violations N.A., as the building is under construction 8 Area Details of the Property