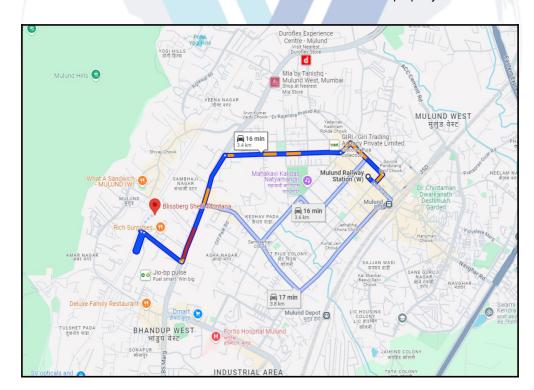

# **Route Map of the property**

Note: Red Place mark shows the exact location of the property

Longitude Latitude: 19°10'17.9"N 72°56'13.9"E

Note: The Blue line shows the route to site distance from nearest Railway Station (Mulund - 3.4 Km).