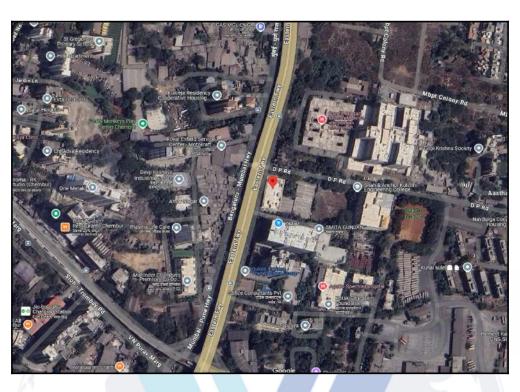

# Route Map of the property

Note: Red Place mark shows the exact location of the property