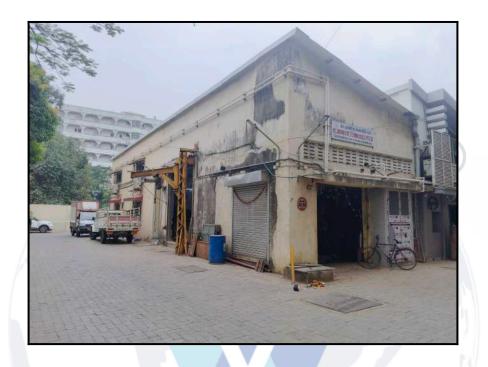

Vastukala Consultants (I) Pvt. Ltd.

# Valuation Report of the Immovable Property



Details of the property under consideration:

Name of Owner : Mr. Ponvel Nadarajan & Mrs. Duraisamy Ponmalar

Industrial Unit No. 19, Ground Floor, **"Unity Industrial Premises Co-op. Soc. Ltd."**, Majithia Industrial Estate, New/Current Survey No. 57(Part) & 58(Part), CTS No. 851 & 852, Waman Tukaram Patil Road, Deonar, Village - Borla, Taluka - Kurla, District - Mumbai Suburban, PIN– 400 088, State - Maharashtra, India.

Latitude Longitude : 19°2'54.8"N 72°54'37.4"E

# Intended User:

# State Bank of India SME Chembur Branch

Unit No. 11, (BLDG NO. 11), Ground Floor, Corporate Park, Sion-Trombay Road, Chembur, Mumbai – 400 071, State – Maharashtra, Country – India.

Delhi NCR

Raipur

Jaipur



#### Our Pan India Presence at :

| NI I I     | 0        | <b>•</b> •• | 0 |
|------------|