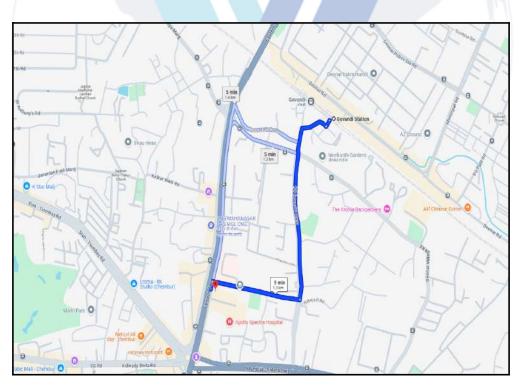

#### Longitude Latitude: 19°2'54.8"N 72°54'37.4"E

Note: The Blue line shows the route to site distance from nearest Railway Station (Govandi - 1.3 Km).