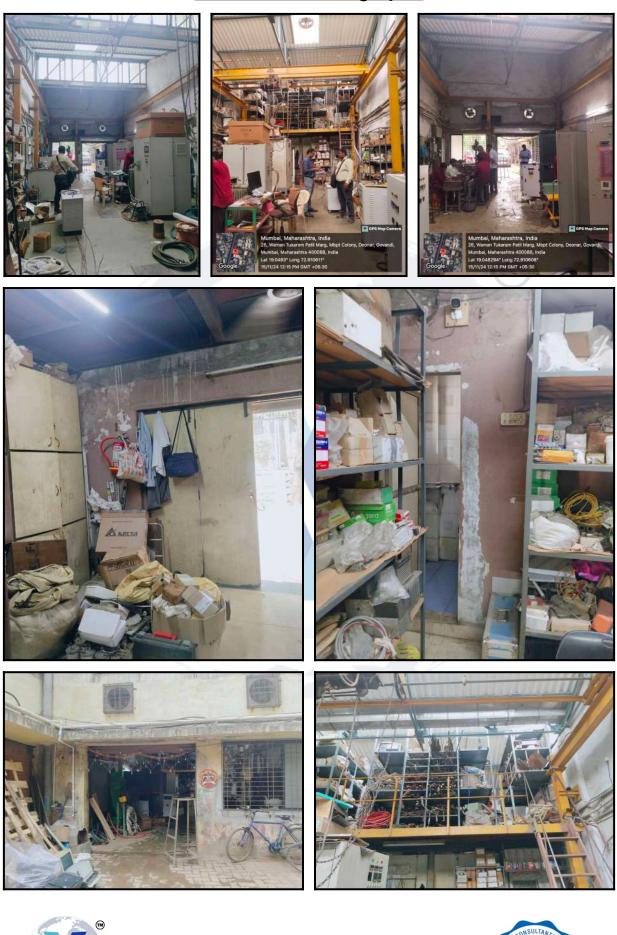

| Good                                      |
| Likely rental values in future                                                                                                                                                                                                     | 77,500 (Expected rental income per month) |
| Any likely income it may generate                                                                                                                                                                                                  | Rental Income                             |





# Actual Site Photographs







# Actual Site Photographs









# Route Map of the property



Note: Red Place mark shows the exact location of the property



#### Longitude Latitude: 19°2'54.8"N 72°54'37.4"E

Note: The Blue line shows the route to site distance from nearest Railway Station (Govandi - 1.3 Km).



#### Page 13 of 28

# **Ready Reckoner Rate**

| Departme<br>Gov                                                          | nt of Reg   |             |              |                  | > नोंद                   | णी व मुद्र<br>महाराष्ट्र |               |                   |       |
|--------------------------------------------------------------------------|-------------|-------------|--------------|------------------|--------------------------|--------------------------|---------------|---------------