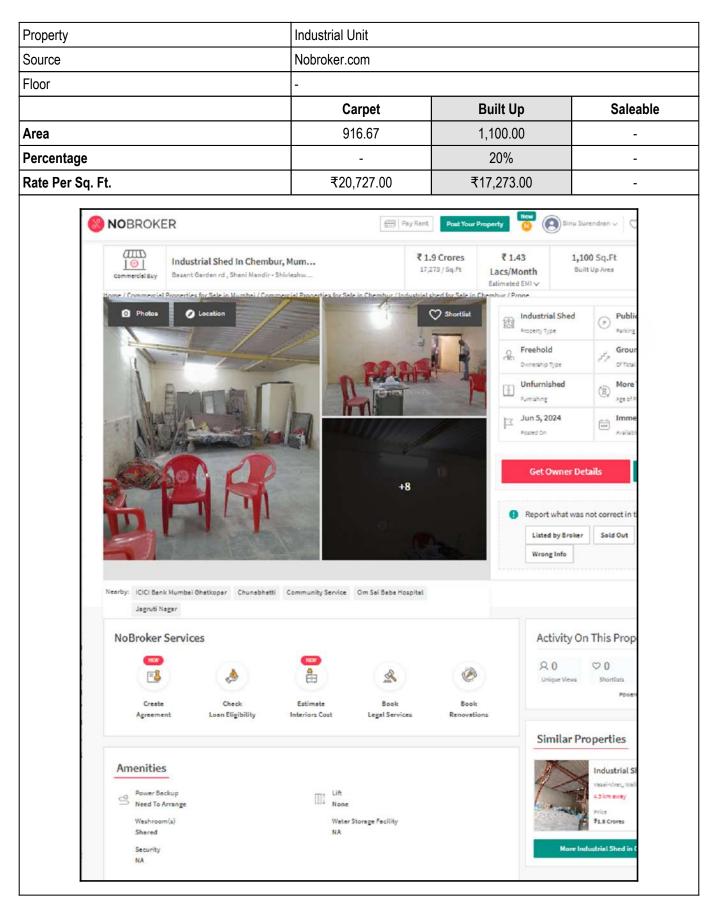

An ISO 9001 : 2015 Certified Company

| 14. | Is it Owner-occupied or let out?                                                                                                                                                                                                                                                                  | : | Owner Occupied                                                                                           |
|-----|---------------------------------------------------------------------------------------------------------------------------------------------------------------------------------------------------------------------------------------------------------------------------------------------------|---|----------------------------------------------------------------------------------------------------------|
| 15. | If rented, what is the monthly rent?                                                                                                                                                                                                                                                              | : | 77,500 (Expected rental income per month)                                                                |
| IV  | MARKETABILITY                                                                                                                                                                                                                                                                                     |   |                                                                                                          |
| 1.  | How is the marketability?                                                                                                                                                                                                                                                                         | : | Good                                                                                                     |
| 2.  | What are the factors favoring for an extra Potential Value?                                                                                                                                                                                                                                       | : | Located in Developed Area                                                                                |
| 3.  | Any negative factors are observed which affect the market value in general?                                                                                                                                                                                                                       | : | No                                                                                                       |
| V   | Rate                                                                                                                                                                                                                                                                                              |   |                                                                                                          |
| 1.  | After analyzing the comparable sale instances,<br>what is the composite rate for a similar Unit with<br>same specifications in the adjoining locality? -<br>(Along with details / reference of at - least two<br>latest deals / transactions with respect to adjacent<br>properties in the areas) |   | ₹ 20728/- to ₹ 27000/- per Sq. Ft. on Carpet Area<br>₹ 17273/- to ₹ 22500/- per Sq. Ft. on Built Up Area |
| 2.  | Assuming it is a new construction, what is the<br>adopted basic composite rate of the Unit under<br>valuation after comparing with the specifications<br>and other factors with the Unit under comparison<br>(give details).                                                                      | : | ₹ 19,000/- per Sq. Ft. on Built Up Area                                                                  |
| 3.  | Break – up for the rate                                                                                                                                                                                                                                                                           | : |                                                                                                          |
|     | I. Building + Services                                                                                                                                                                                                                                                                            | X | ₹ 2,000/- per Sq. Ft.                                                                                    |
|     | II. Land + others                                                                                                                                                                                                                                                                                 |   | ₹ 17,000/- per Sq. Ft.                                                                                   |
| 4.  | Guideline rate obtained from the Registrar's Office<br>for new property (an evidence thereof to be<br>enclosed)                                                                                                                                                                                   | : | ₹ 1,62,880/- per Sq. M.<br>i.e. ₹ 15,132/- per Sq. Ft.                                                   |
|     | Guideline rate(an evidence thereof to be enclosed)                                                                                                                                                                                                                                                | : | ₹ 1,43,334/- per Sq. M.<br>i.e. ₹ 13,316/- per Sq. Ft.                                                   |
| 5.  | In case of variation of 20% or more in the<br>valuation proposed by the Valuer and the<br>Guideline value provided in the State Govt.<br>notification or Income Tax Gazette justification on<br>variation has to be given                                                                         |   | No justification require as variation is less than 20%                                                   |
| VI  | COMPOSITE RATE ADOPTED AFTER<br>DEPRECIATION                                                                                                                                                                                                                                                      |   |                                                                                                          |
| a   | Depreciated building rate                                                                                                                                                                                                                                                                         |   |                                                                                                          |
|     | Replacement cost of Unit with Services (v(3)i)                                                                                                                                                                                                                                                    | : | ₹ 2,000/- per Sq. Ft.                                                                                    |
|     | Age of the building                                                                                                                                                                                                                                                                               | : | 48 years                                                                                                 |
|     | Life of the building estimated                                                                                                                                                                                                                                                                    | : | 12 years Subject to proper, preventive periodic maintenance & structural repairs.                        |

### Method of Valuation / Approach

The sales comparison approach uses the market data of sale prices to estimate the value of a real estate property. Property valuation in this method is done by comparing a property to other similar properties that have been recently sold. Comparable properties, also known as comparables, or comps, must share certain features with the property in question. Some of these include physical features such as square footage, number of rooms, condition, and age of the building; however, the most important factor is no doubt the location of the property. Adjustments are usually needed to account for differences as no two properties are exactly the same. To make proper adjustments when comparing properties, real estate appraisers must know the differences between the comparable properties and how to value these differences. The sales comparison approach is commonly used for Industrial Unit, where there are typically many comparables available to analyze. As the property is a Industrial Unit, we have adopted Sale Comparison Approach Method for the purpose of valuation . The Price for similar type of property in the nearby vicinity is in the range of ₹ 20,728/- to ₹ 27,000/- per Sq. Ft. on Carpet Area / ₹ 17,273/- to ₹ 22,500/per Sq. Ft. on BuiltUp Area. Considering the rate with attached report, current market conditions, demand and supply position, Unit size, location, upswing in real estate prices, sustained demand for Industrial Unit, all round development of Residential and Commercial application in the locality etc. We estimate ₹17,560.00 per Sq. Ft. on Built Up Area for valuation.