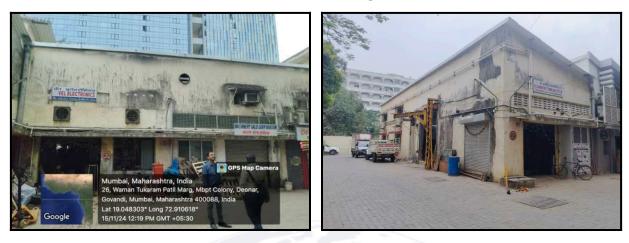

# Route Map of the property

Note: Red Place mark shows the exact location of the property

#### Longitude Latitude: 19°2'54.8"N 72°54'37.4"E

Note: The Blue line shows the route to site distance from nearest Railway Station (Govandi - 1.3 Km).