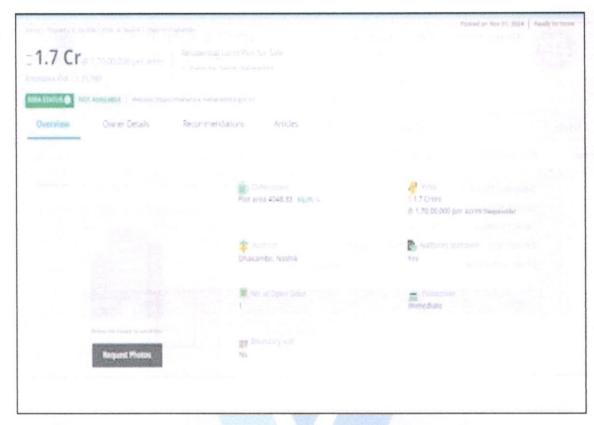

9.00 Meter Road

Considering various parameters recorded, existing economic scenario, and the information that is available with reference to the development of neighborhood and method selected for valuation, we are of the opinion that, the property premises can be assessed and valued for Fair Market Value purpose at ₹ 2,17,76,950.00 (Rupees Two Crore Seventeen Lakh Seventy-Six Thousand Nine Hundred Fifty Only). As per Site Inspection Work Yet Not Started on Site.

The property under consideration is Freehold Commercial land and Building standing thereof. It is well connected with road and train. The property is at 19.4 Km. travelling distance from nearest railway station Nashik Road.

#### Plot:

The plot under valuation is Freehold Commercial plot. As per NA Order Plot area 1619.50 Sq. M., which is considered for valuation.

As per Draft Plan Built up area is 499.00 Sq. M. which is considered for valuation.