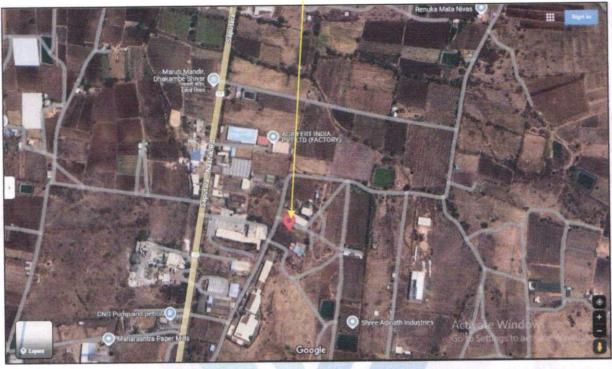

## www.vastukala.co.in Valuation Report of the Immovable Property

Details of the property under consideration:

Name of Owner: Campet Bottles Pvt.Ltd (Proposed)

Proposed Commercial Land and Building on Plot No.3, Gat No.132, Opposite Vector Transformers LLP, Saputara-Nashik Road, At - Dhakambe, Taluka - Dindori , District - Nashik, PIN - 422 004, State - Maharashtra, Country - India.

Boundaries of the property.

North

Gat No.132/2

South

Gat No.132/4

East

Gat No.130

West

9.00 Meter Road

Considering various parameters recorded, existing economic scenario, and the information that is available with reference to the development of neighborhood and method selected for valuation, we are of the opinion that, the property premises can be assessed and valued for Fair Market Value purpose at ₹ 2,17,76,950.00 (Rupees Two Crore Seventeen Lakh Seventy-Six Thousand Nine Hundred Fifty Only). As per Site Inspection Work Yet Not Started on Site.