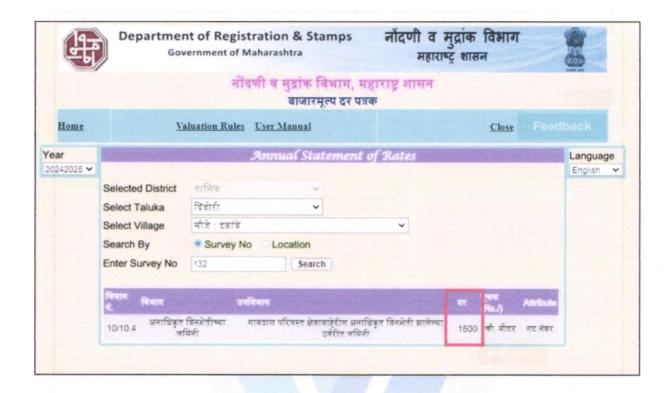

emand and supply position, Land size, location, sustained demand for Commercial Building / Plot, all round development of commercial and Commercial application in the locality etc.

We estimate ₹ 7,500.00 per Sq. M. for Land with appropriate cost of construction for valuation.

The salability of the property is: Good Likely rental values in future in: ---. Any likely income it may generate: ---





# **Actual Site Photographs**



















Since 1989

Vastukala Consultants (I) Pvt. Ltd.

An ISO 9001: 2015 Certified Company



## Route Map of the property





## Latitude Longitude: 20°05'07.9"N 73°48'24.0"E

Note: The Blue line shows the route to site from nearest Railway Station ( Nashik 19.4 Km.)



Since 1989



An ISO 9001: 2015 Certified Company



## **Ready Reckoner Rate**







## **Price Indicators**







Since 1989

Vastukala Consultants (I) Pvt. Ltd.

An ISO 9001: 2015 Certified Company

As a result of my appraisal and analysis, it is my considered opinion that the present Market value of the above property in the prevailing condition with aforesaid specifications is ₹ 2,17,76,950.00 (Rupees Two Crore Seventeen Lakh Seventy-Six Thousand Nine Hundred Fifty Only). The Realizable Value of the above property is ₹ 2,06,88,103.00 (Rupees Two Crore Six Lakh Eighty-Eight Thousand One Hundred Three Only) and The Distress Value is ₹ 1,74,21,560.00 (Rupees One Crore Seventy-Four Lakh Twenty-One Thousand Five Hundred Sixty Only). As per Site Inspection Work Yet Not Started on Site

Place: Nashik Date: 14.11.2024

### For VASTUKALA CONSULTANTS (I) PVT. LTD.

Sharad