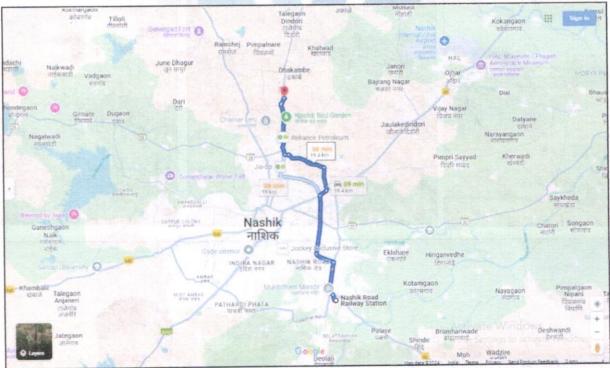

The property under consideration is Freehold Commercial land and Building standing thereof. It is well connected with road and train. The property is at 19.4 Km. travelling distance from nearest railway station Nashik Road.