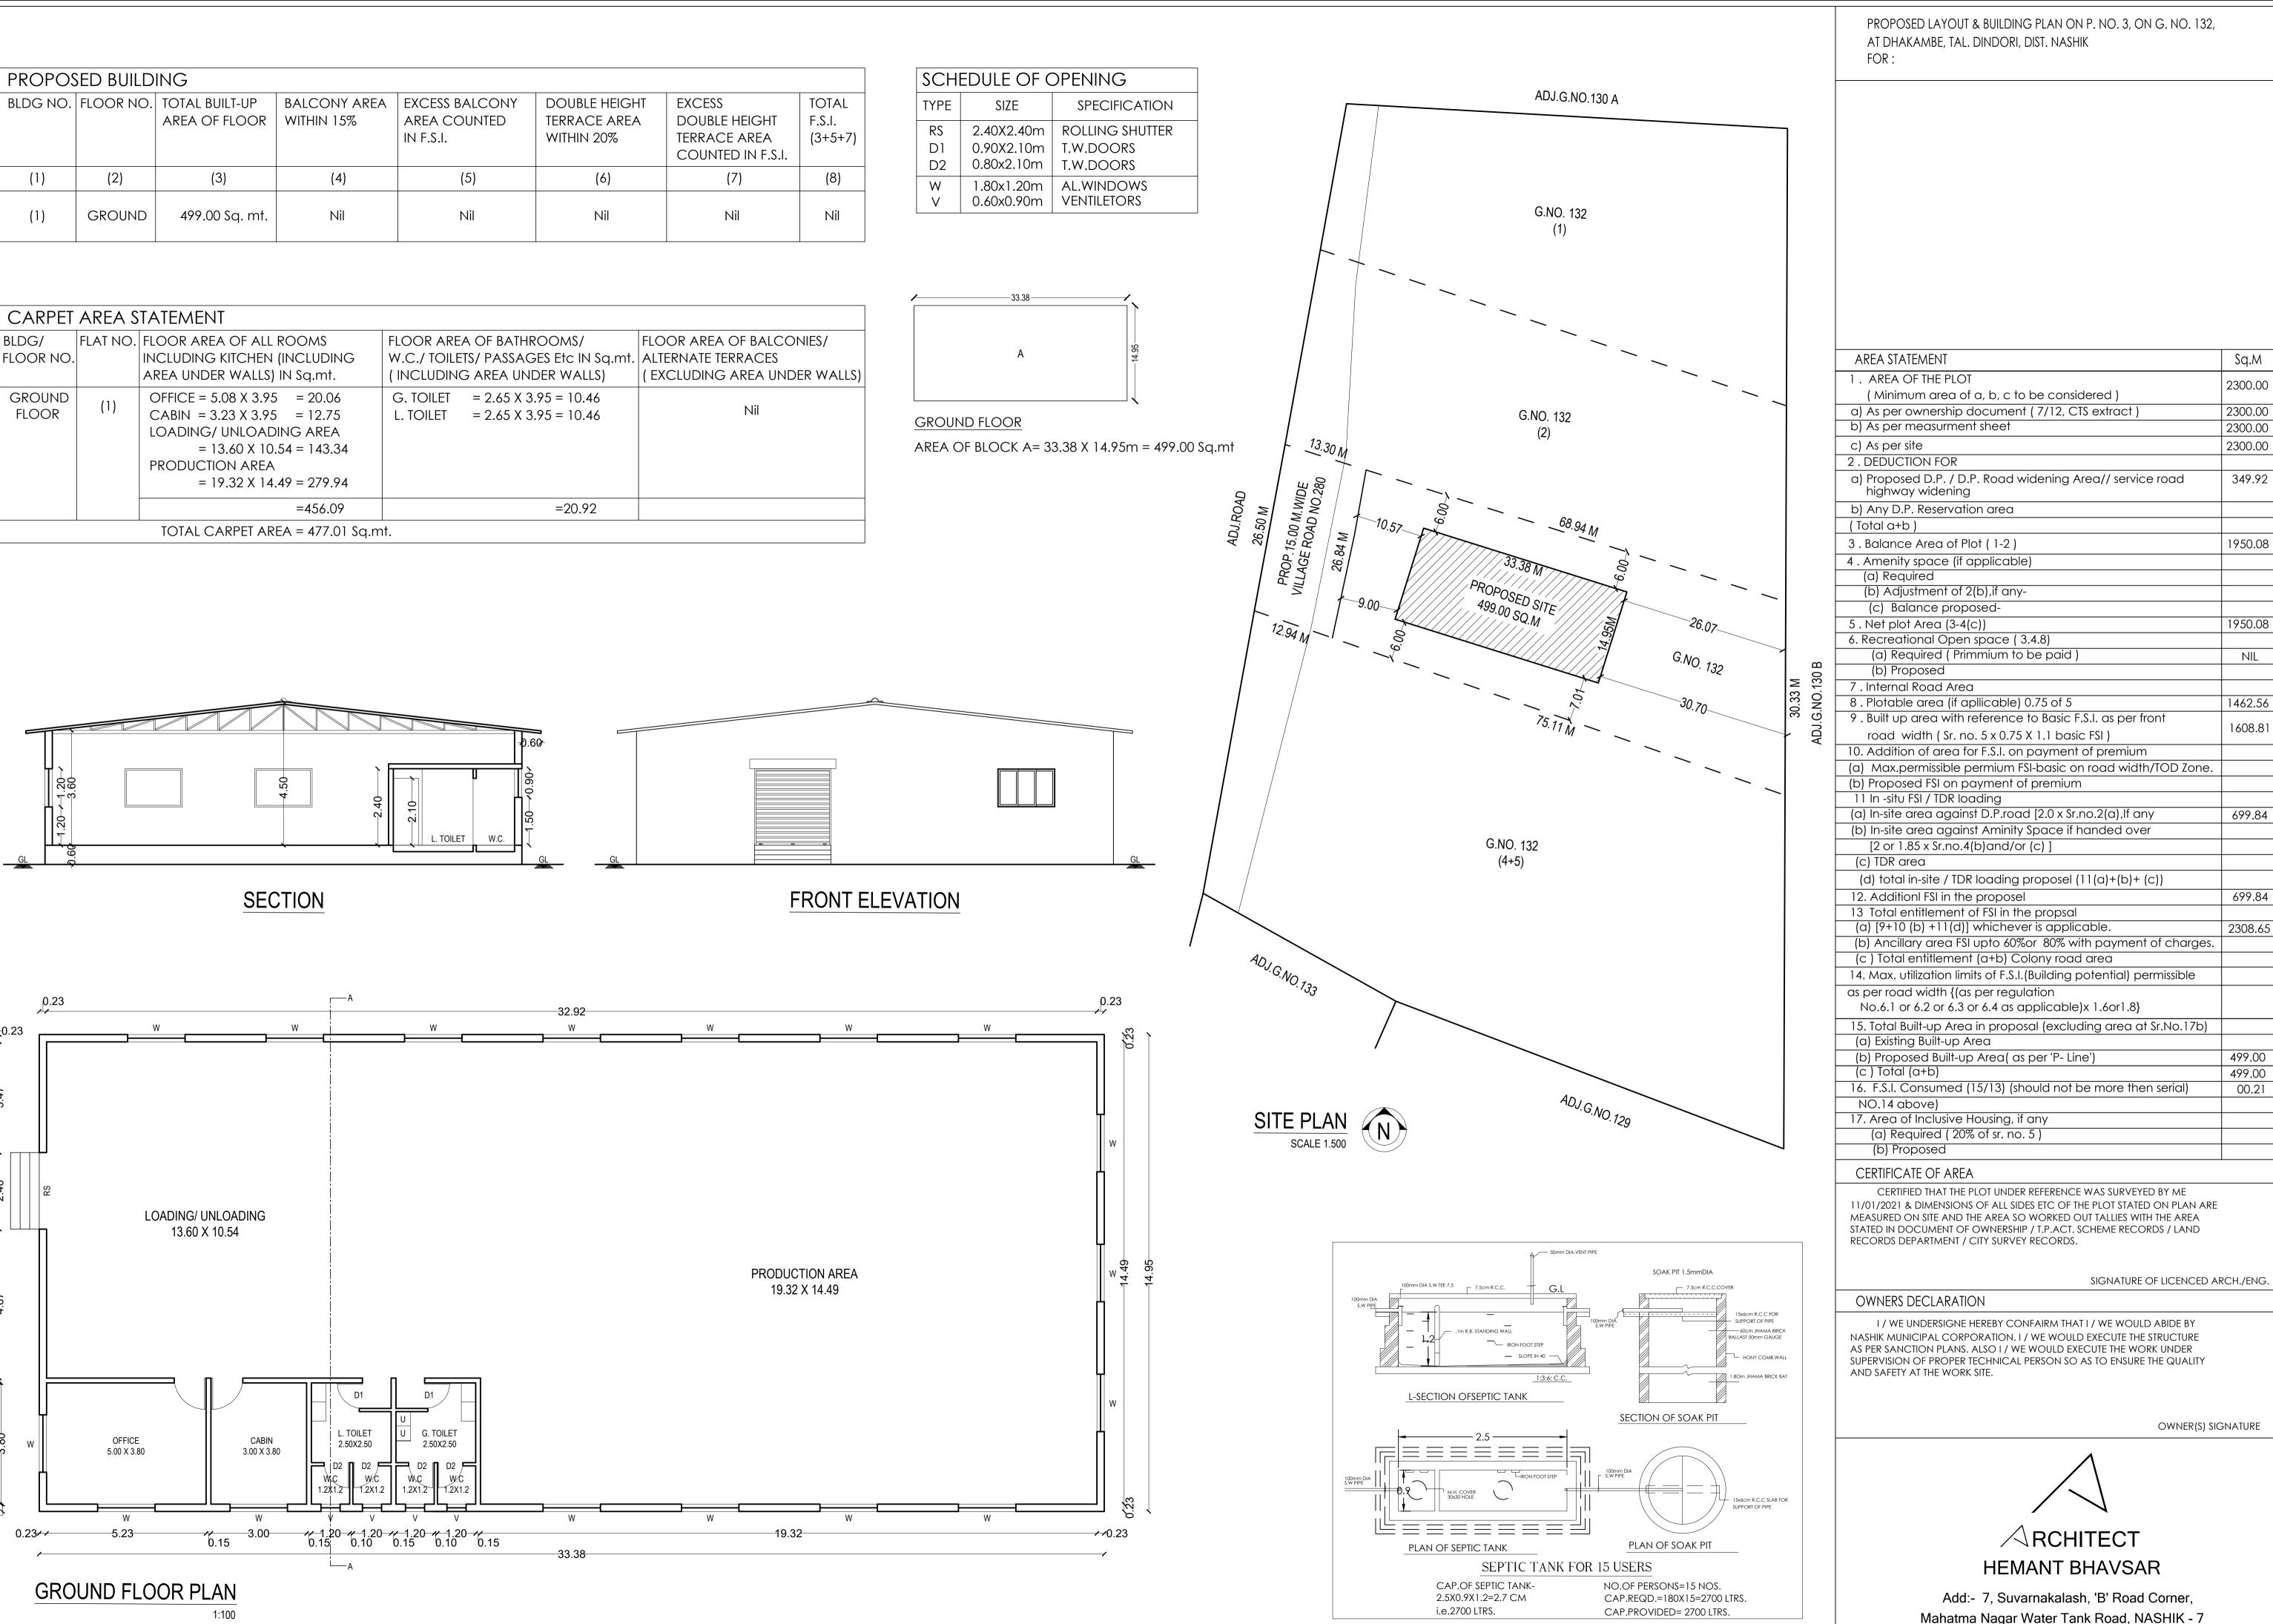

| PROPOS   | PROPOSED BUILDING |                                 |                            |                                             |                                             |                                                              |                 |  |  |  |  |
|----------|-------------------|---------------------------------|----------------------------|---------------------------------------------|---------------------------------------------|--------------------------------------------------------------|-----------------|--|--|--|--|
| BLDG NO. | FLOOR NO.         | TOTAL BUILT-UP<br>AREA OF FLOOR | BALCONY AREA<br>WITHIN 15% | EXCESS BALCONY<br>AREA COUNTED<br>IN F.S.I. | DOUBLE HEIGHT<br>TERRACE AREA<br>WITHIN 20% | EXCESS<br>DOUBLE HEIGHT<br>TERRACE AREA<br>COUNTED IN F.S.I. | ТС<br>F.S<br>(З |  |  |  |  |
| (1)      | (2)               | (3)                             | (4)                        | (5)                                         | (6)                                         | (7)                                                          |                 |  |  |  |  |
| (1)      | GROUND            | 499.00 Sq. mt.                  | Nil                        | Nil                                         | Nil                                         | Nil                                                          |                 |  |  |  |  |

| CARPET AREA STATEMENT             |     |                                                                                                                                                                   |                                                                                                    |                                                                           |  |  |  |  |
|-----------------------------------|-----|-------------------------------------------------------------------------------------------------------------------------------------------------------------------|----------------------------------------------------------------------------------------------------|---------------------------------------------------------------------------|--|--|--|--|
| BLDG/<br>FLOOR NO.                |     | FLOOR AREA OF ALL ROOMS<br>INCLUDING KITCHEN (INCLUDING<br>AREA UNDER WALLS) IN Sq.mt.                                                                            | FLOOR AREA OF BATHROOMS/<br>W.C./ TOILETS/ PASSAGES Etc IN Sq.mt.<br>( INCLUDING AREA UNDER WALLS) | FLOOR AREA OF BALCONIES<br>ALTERNATE TERRACES<br>( EXCLUDING AREA UNDER V |  |  |  |  |
| GROUND<br>FLOOR                   | (1) | OFFICE = 5.08 X 3.95 = 20.06<br>CABIN = 3.23 X 3.95 = 12.75<br>LOADING/ UNLOADING AREA<br>= 13.60 X 10.54 = 143.34<br>PRODUCTION AREA<br>= 19.32 X 14.49 = 279.94 | G. TOILET = 2.65 X 3.95 = 10.46<br>L. TOILET = 2.65 X 3.95 = 10.46                                 | Nil                                                                       |  |  |  |  |
|                                   |     | =456.09                                                                                                                                                           | =20.92                                                                                             |                                                                           |  |  |  |  |
| TOTAL CARPET AREA = 477.01 Sq.mt. |     |                                                                                                                                                                   |                                                                                                    |                                                                           |  |  |  |  |
|                                   |     |                                                                                                                                                                   |                                                                                                    |                                                                           |  |  |  |  |