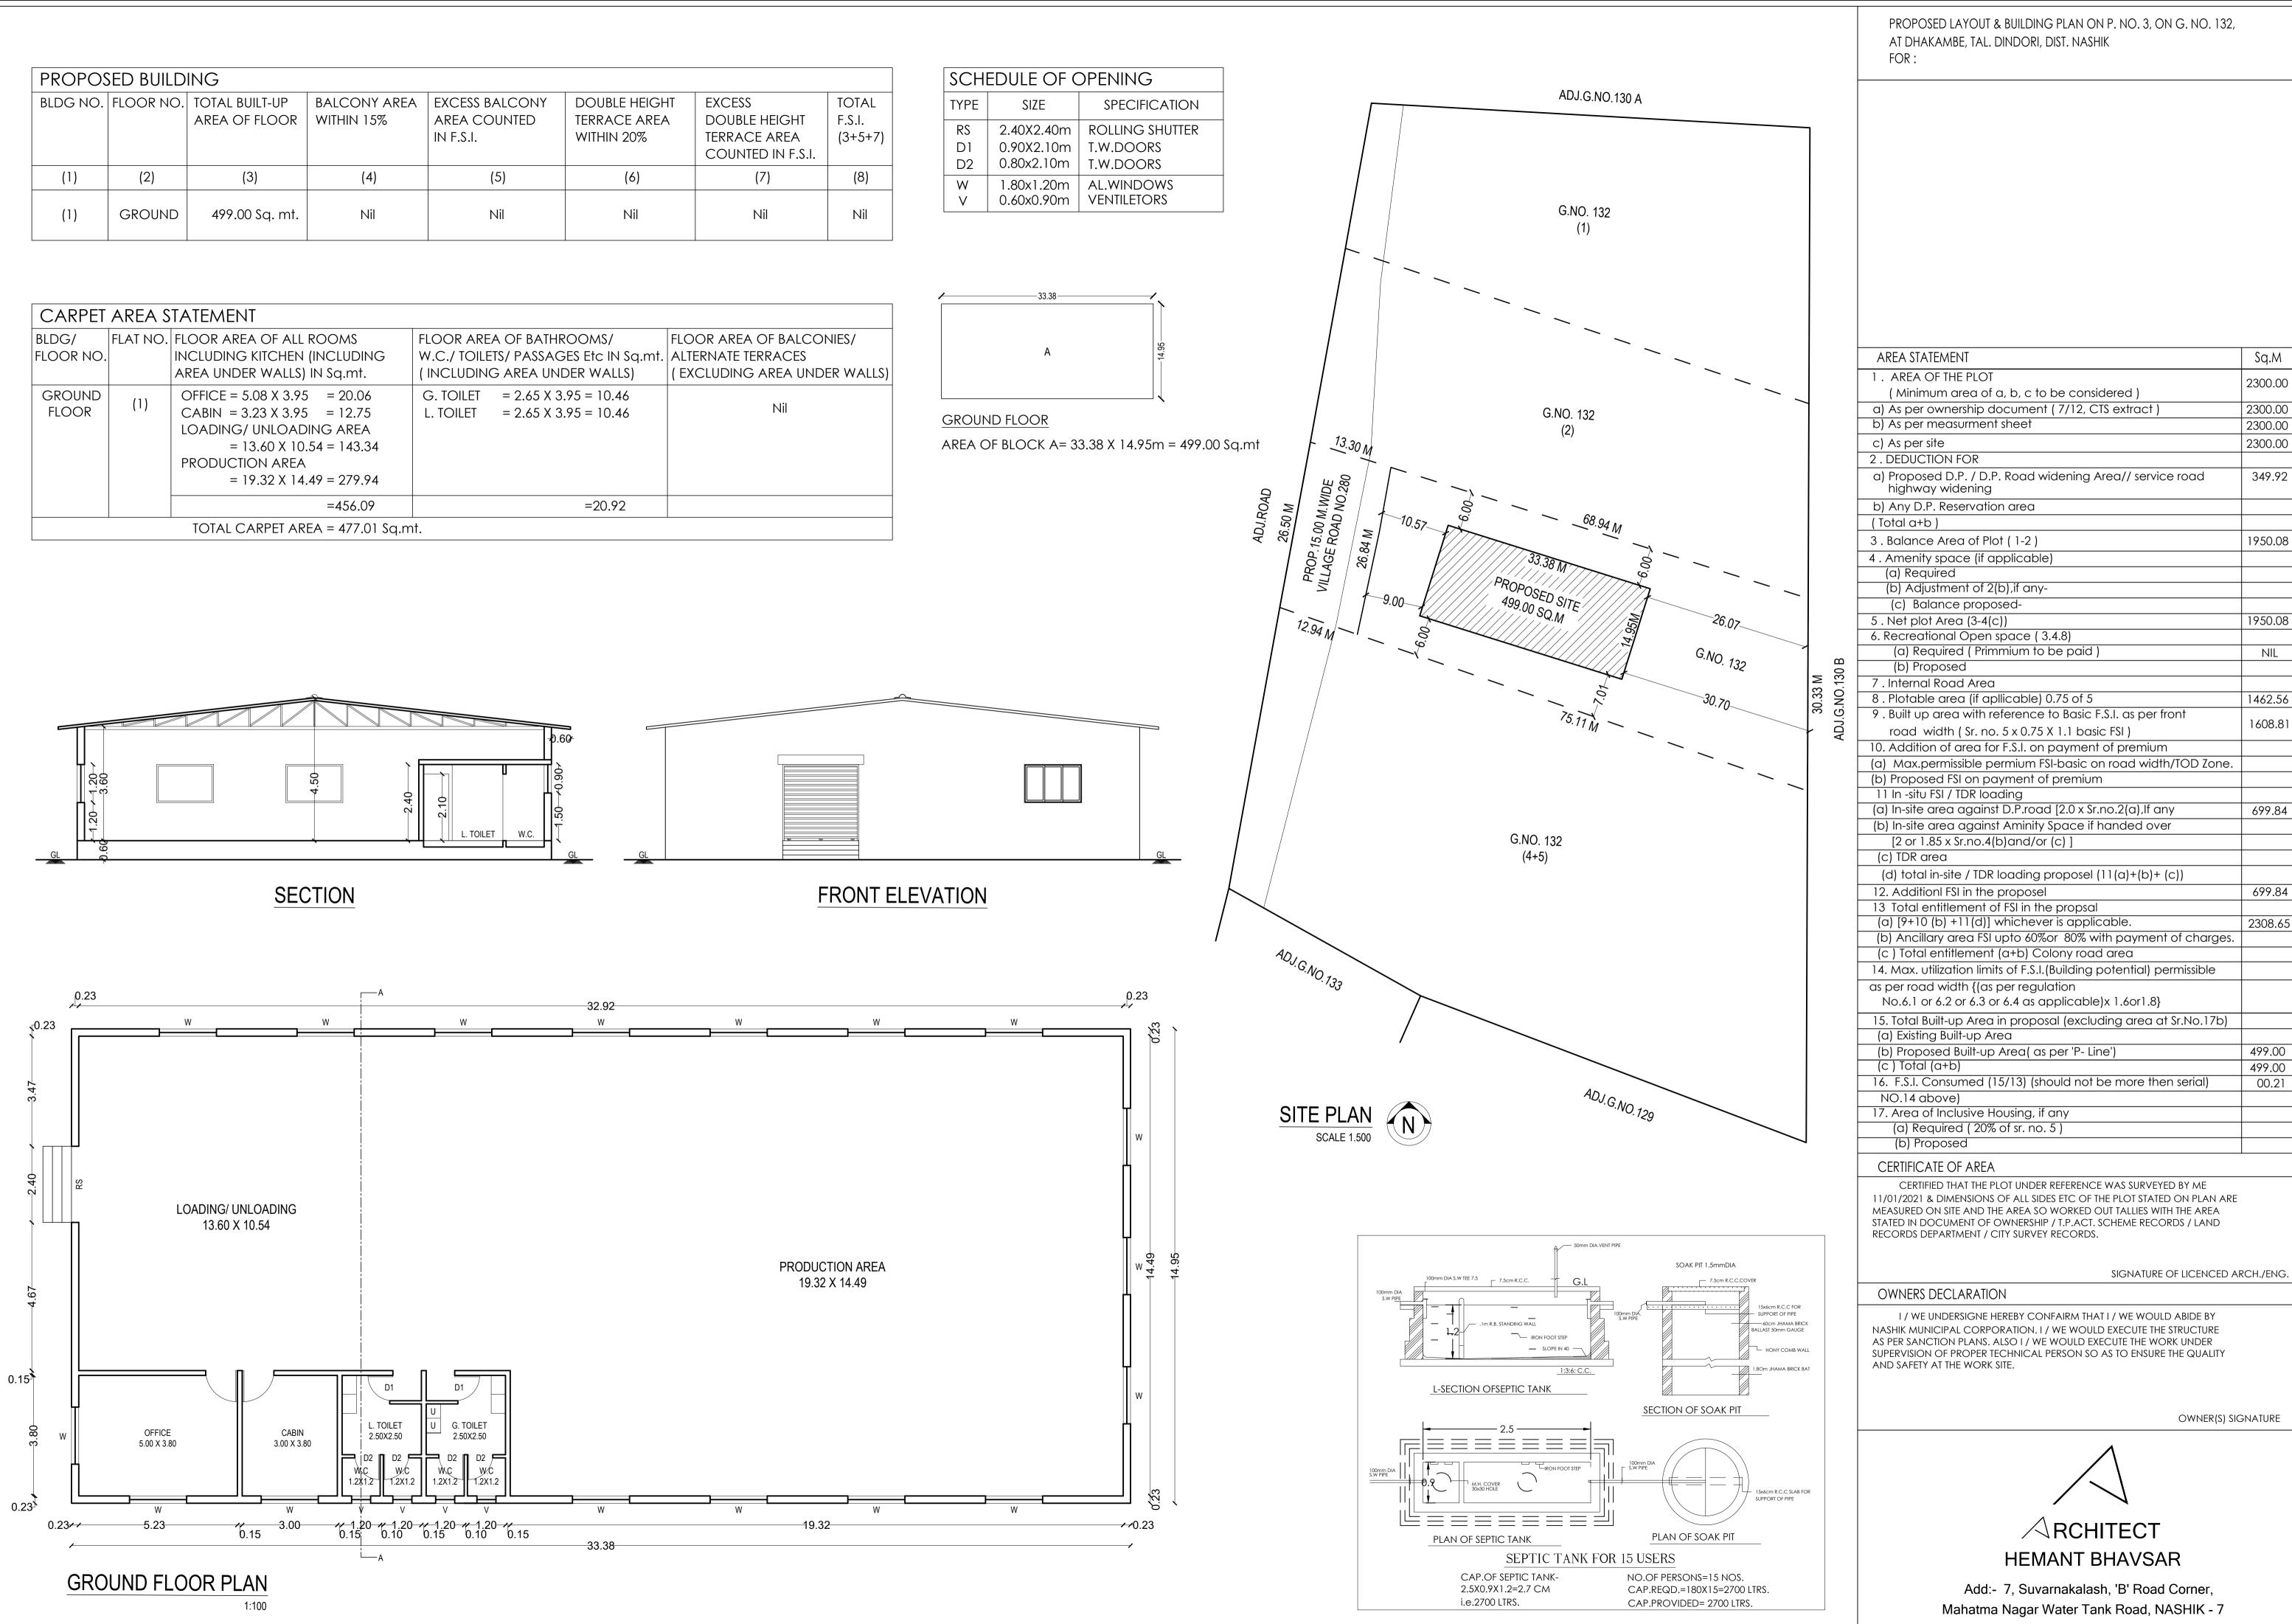

| PROPOS   | PROPOSED BUILDING |                                 |                            |                                             |                                             |                                                              |                 |  |  |  |  |
|----------|-------------------|---------------------------------|----------------------------|---------------------------------------------|---------------------------------------------|--------------------------------------------------------------|-----------------|--|--|--|--|
| BLDG NO. | FLOOR NO.         | TOTAL BUILT-UP<br>AREA OF FLOOR | BALCONY AREA<br>WITHIN 15% | EXCESS BALCONY<br>AREA COUNTED<br>IN F.S.I. | DOUBLE HEIGHT<br>TERRACE AREA<br>WITHIN 20% | EXCESS<br>DOUBLE HEIGHT<br>TERRACE AREA<br>COUNTED IN F.S.I. | ТС<br>F.S<br>(З |  |  |  |  |
| (1)      | (2)               | (3)                             | (4)                        | (5)                                         | (6)                                         | (7)                                                          |                 |  |  |  |  |
| (1)      | GROUND            | 499.00 Sq. mt.                  | Nil                        | Nil                                         | Nil                                         | Nil                                                          |                 |  |  |  |  |

| CARPET AREA STATEMENT             |     |                                                                                                                                                                   |                                                                                                    |                                                                           |  |  |  |  |
|-----------------------------------|-----|-------------------------------------------------------------------------------------------------------------------------------------------------------------------|----------------------------------------------------------------------------------------------------|---------------------------------------------------------------------------|--|--|--|--|
| BLDG/<br>FLOOR NO.                |     | FLOOR AREA OF ALL ROOMS<br>INCLUDING KITCHEN (INCLUDING<br>AREA UNDER WALLS) IN Sq.mt.                                                                            | FLOOR AREA OF BATHROOMS/<br>W.C./ TOILETS/ PASSAGES Etc IN Sq.mt.<br>( INCLUDING AREA UNDER WALLS) | FLOOR AREA OF BALCONIES<br>ALTERNATE TERRACES<br>( EXCLUDING AREA UNDER V |  |  |  |  |
| GROUND<br>FLOOR                   | (1) | OFFICE = 5.08 X 3.95 = 20.06<br>CABIN = 3.23 X 3.95 = 12.75<br>LOADING/ UNLOADING AREA<br>= 13.60 X 10.54 = 143.34<br>PRODUCTION AREA<br>= 19.32 X 14.49 = 279.94 | G. TOILET = 2.65 X 3.95 = 10.46<br>L. TOILET = 2.65 X 3.95 = 10.46                                 | Nil                                                                       |  |  |  |  |
|                                   |     | =456.09                                                                                                                                                           | =20.92                                                                                             |                                                                           |  |  |  |  |
| TOTAL CARPET AREA = 477.01 Sq.mt. |     |                                                                                                                                                                   |                                                                                                    |                                                                           |  |  |  |  |
|                                   |     |                                                                                                                                                                   |                                                                                                    |                                                                           |  |  |  |  |