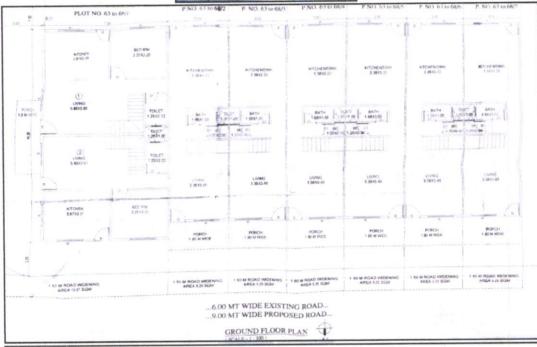

## **VALUATION REPORT (IN RESPECT OF ROW HOUSE)**

| -  | General                                                                                                                   |                                     | Land as a first to the session                                                                                                                                                                                                                                                                                                                                                |
|----|---------------------------------------------------------------------------------------------------------------------------|-------------------------------------|-------------------------------------------------------------------------------------------------------------------------------------------------------------------------------------------------------------------------------------------------------------------------------------------------------------------------------------------------------------------------------|
| 1. | Purpose for which the valuation is made                                                                                   |                                     | To assess Fair Market value of the property for Bank Loan Purpose.                                                                                                                                                                                                                                                                                                            |
| 2. | a) Date of inspection                                                                                                     |                                     | 13.11.2024                                                                                                                                                                                                                                                                                                                                                                    |
|    | b) Date on which the valuation is made                                                                                    | de :                                | 13.11.2024                                                                                                                                                                                                                                                                                                                                                                    |
| 3. | Corporation, Nashik. iii. Copy of Approved Building F                                                                     | No. 6272/2<br>No. B2/ 0<br>Plan Acc | OC/ CD/ 172 dated,26.02.2021 issued by Nashik Municipal ompanying Occupancy Certificate No. Nashik/ CD/ 172                                                                                                                                                                                                                                                                   |
|    | Dated.26.02.2021 issued by Nashi                                                                                          | ik Municip                          | al Corporation, Nashik.                                                                                                                                                                                                                                                                                                                                                       |
| 4. | Name of the owner(s) and his / their add<br>(es) with Phone no. (details of share of<br>owner in case of joint ownership) |                                     | Name of Owner: Shri. Deepak Rajendra Patil & Sau. Mohini Deepak Patil.                                                                                                                                                                                                                                                                                                        |
|    |                                                                                                                           | encon call                          | Address: Residential Row House No. 05, Ground + First Floor, " Saikamal Row Houses ", Survey No. 899/1+ 899/ 2/1 + 899/ 3, Plot No. 63 to 68/ 1 to 7, Near Karmaa Residency, Krushnai Nagar, Sonawane Marg, Village – Nashik, Taluka & District - Nashik, PIN Code – 422 009, State – Maharashtra, Country – India.                                                           |
|    |                                                                                                                           |                                     | Contact Person: Shri. Deepak Rajendra Patil (Owner) Contact No. +91 9175868309 Joint Ownership.                                                                                                                                                                                                                                                                               |
| 5. | Brief description of the property (Incl. Leasehold / freehold etc.)                                                       | uding :                             | The property is a Residential Row House No. 05 is located on Ground Floor + First Floor The composition of Row House As per Approved Building Plan is: Ground Floor - Porch Area + Hall + Kitchen + WC + Bath + Staircase. First Floor - 2 Bedrooms + Toilet + Staircase +Balcony i.e. (2BHK). The property is at 11.7 Km. distance from nearest railway station Nashik Road. |