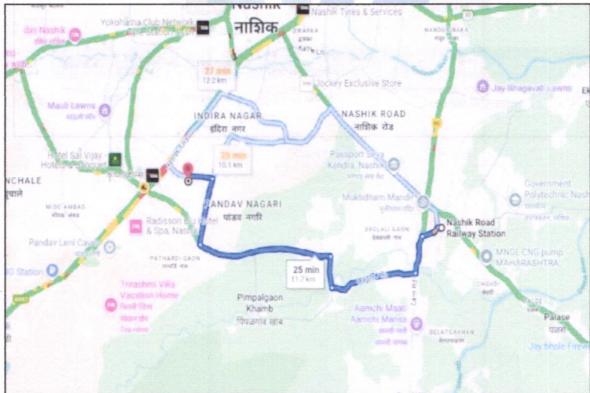

## **VALUATION REPORT (IN RESPECT OF ROW HOUSE)**

| -  | General                                                                                                                   |                                     | Land as a first to the session                                                                                                                                                                                                                                                                                                                                                |
|----|---------------------------------------------------------------------------------------------------------------------------|-------------------------------------|-------------------------------------------------------------------------------------------------------------------------------------------------------------------------------------------------------------------------------------------------------------------------------------------------------------------------------------------------------------------------------|
| 1. | Purpose for which the valuation is made                                                                                   |                                     | To assess Fair Market value of the property for Bank Loan Purpose.                                                                                                                                                                                                                                                                                                            |
| 2. | a) Date of inspection                                                                                                     |                                     | 13.11.2024                                                                                                                                                                                                                                                                                                                                                                    |
|    | b) Date on which the valuation is made                                                                                    | de :                                | 13.11.2024                                                                                                                                                                                                                                                                                                                                                                    |
| 3. | Corporation, Nashik. iii. Copy of Approved Building F                                                                     | No. 6272/2<br>No. B2/ 0<br>Plan Acc | OC/ CD/ 172 dated,26.02.2021 issued by Nashik Municipal ompanying Occupancy Certificate No. Nashik/ CD/ 172                                                                                                                                                                                                                                                                   |
|    | Dated.26.02.2021 issued by Nashi                                                                                          | ik Municip                          | al Corporation, Nashik.                                                                                                                                                                                                                                                                                                                                                       |
| 4. | Name of the owner(s) and his / their add<br>(es) with Phone no. (details of share of<br>owner in case of joint ownership) |                                     | Name of Owner: Shri. Deepak Rajendra Patil & Sau. Mohini Deepak Patil.                                                                                                                                                                                                                                                                                                        |
|    |                                                                                                                           | encon call                          | Address: Residential Row House No. 05, Ground + First Floor, " Saikamal Row Houses ", Survey No. 899/1+ 899/ 2/1 + 899/ 3, Plot No. 63 to 68/ 1 to 7, Near Karmaa Residency, Krushnai Nagar, Sonawane Marg, Village – Nashik, Taluka & District - Nashik, PIN Code – 422 009, State – Maharashtra, Country – India.                                                           |
|    |                                                                                                                           |                                     | Contact Person: Shri. Deepak Rajendra Patil (Owner) Contact No. +91 9175868309 Joint Ownership.                                                                                                                                                                                                                                                                               |
| 5. | Brief description of the property (Incl. Leasehold / freehold etc.)                                                       | uding :                             | The property is a Residential Row House No. 05 is located on Ground Floor + First Floor The composition of Row House As per Approved Building Plan is: Ground Floor - Porch Area + Hall + Kitchen + WC + Bath + Staircase. First Floor - 2 Bedrooms + Toilet + Staircase +Balcony i.e. (2BHK). The property is at 11.7 Km. distance from nearest railway station Nashik Road. |