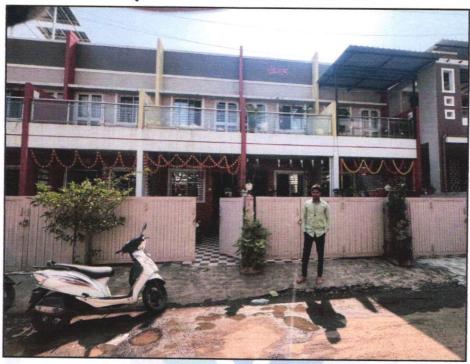

# Valuation Report of the Immovable Property

Details of the property under consideration:

Name of Owner: Shri. Deepak Rajendra Patil & Sau. Mohini Deepak Patil.

Residential Row House No. 05, Ground + First Floor, " Saikamal Row Houses ", Survey No. 899/1+ 899/ 2/ 1 +899/ 3, Plot No. 63 to 68/ 1 to 7, Near Karmaa Residency, Krushnai Nagar, Sonawane Marg, Village - Nashik, Taluka & District - Nashik, PIN Code - 422 009, State - Maharashtra, Country - India.

### VALUATION OPINION REPORT

This is to certify that the property bearing Residential Row House No. 05, Ground + First Floor, " Saikamal Row Houses ", Survey No. 899/1+ 899/ 2/ 1 + 899/ 3, Plot No. 63 to 68/ 1 to 7, Near Karmaa Residency, Krushnai Nagar, Sonawane Marg, Village - Nashik, Taluka & District - Nashik, PIN Code - 422 009, State - Maharashtra, Country - India, belongs to Shri, Deepak Rajendra Patil & Sau, Mohini Deepak Patil,

## **VALUATION REPORT (IN RESPECT OF ROW HOUSE)**

| -  | General                                                                                                                   |                                     | Land as a first to the session                                                                                                                                                                                                                                                                                                                                                |
|----|---------------------------------------------------------------------------------------------------------------------------|-------------------------------------|-------------------------------------------------------------------------------------------------------------------------------------------------------------------------------------------------------------------------------------------------------------------------------------------------------------------------------------------------------------------------------|
| 1. | Purpose for which the valuation is made                                                                                   |                                     | To assess Fair Market value of the property for Bank Loan Purpose.                                                                                                                                                                                                                                                                                                            |
| 2. | a) Date of inspection                                                                                                     |                                     | 13.11.2024                                                                                                                                                                                                                                                                                                                                                                    |
|    | b) Date on which the valuation is made                                                                                    | de :                                | 13.11.2024                                                                                                                                                                                                                                                                                                                                                                    |
| 3. | Corporation, Nashik. iii. Copy of Approved Building F                                                                     | No. 6272/2<br>No. B2/ 0<br>Plan Acc | OC/ CD/ 172 dated,26.02.2021 issued by Nashik Municipal ompanying Occupancy Certificate No. Nashik/ CD/ 172                                                                                                                                                                                                                                                                   |
|    | Dated.26.02.2021 issued by Nashi                                                                                          | ik Municip                          | al Corporation, Nashik.                                                                                                                                                                                                                                                                                                                                                       |
| 4. | Name of the owner(s) and his / their add<br>(es) with Phone no. (details of share of<br>owner in case of joint ownership) |                                     | Name of Owner: Shri. Deepak Rajendra Patil & Sau. Mohini Deepak Patil.                                                                                                                                                                                                                                                                                                        |
|    |                                                                                                                           | encon call                          | Address: Residential Row House No. 05, Ground + First Floor, " Saikamal Row Houses ", Survey No. 899/1+ 899/ 2/1 + 899/ 3, Plot No. 63 to 68/ 1 to 7, Near Karmaa Residency, Krushnai Nagar, Sonawane Marg, Village – Nashik, Taluka & District - Nashik, PIN Code – 422 009, State – Maharashtra, Country – India.                                                           |
|    |                                                                                                                           |                                     | Contact Person: Shri. Deepak Rajendra Patil (Owner) Contact No. +91 9175868309 Joint Ownership.                                                                                                                                                                                                                                                                               |
| 5. | Brief description of the property (Incl. Leasehold / freehold etc.)                                                       | uding :                             | The property is a Residential Row House No. 05 is located on Ground Floor + First Floor The composition of Row House As per Approved Building Plan is: Ground Floor - Porch Area + Hall + Kitchen + WC + Bath + Staircase. First Floor - 2 Bedrooms + Toilet + Staircase +Balcony i.e. (2BHK). The property is at 11.7 Km. distance from nearest railway station Nashik Road. |