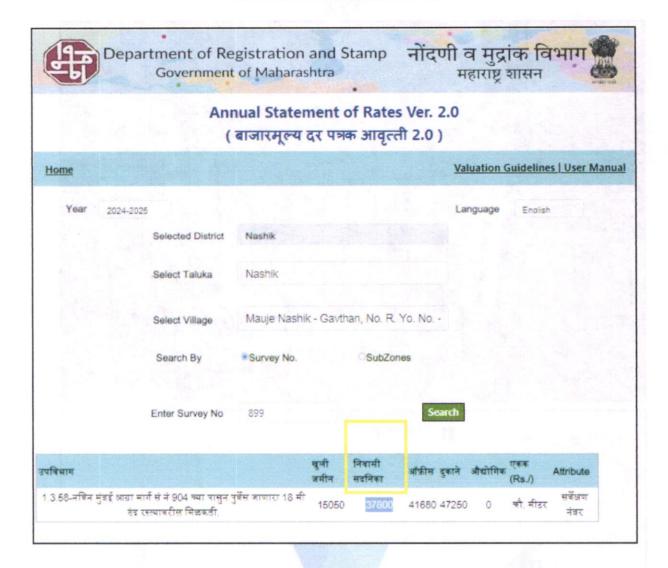

in future in and                                                                                                                                                           | ₹ 13,000.00 Expected rental income per month |
| iii)               | Any likely income it may generate                                                                                                                                                               | Rental Income                                |





# Actual site photographs





















## Route Map of the property

Site u/r





Longitude Latitude: 19°57'31.9"N 73°46'14.3"E

Note: The Blue line shows the route to site from nearest Railway Station (Nashik – 11.7 Km)



Since 1989



An ISO 9001: 2015 Certified Company



## Ready Reckoner Rate







## **Price Indicators**







Since 1989



CONSULTANZO

Waters & Agentiners

Architects & Agentiners

Countered Opposes (I)

Index 1 mysell

All/2010 V1/20

**Agreement For Sale** 



विभाग कमांक

1.3.46

प्लॉट दर

: 28,000/-

बांचकाम दर

: 28,200/-

प्लॉट क्षेत्र

: ६३.८८ चौ.मो.

बांधकाम (कार्पेट )

: ७९.९८ चौ.मी.

प्लॉट मृल्याकंन

: 6,94,000/-

बांधकाम मृल्याकंन

: 23,23,000/-

सरकारी मृल्यांकन

खरेदी किंमत रूपये

: 37.86,000/-

मुद्रांक शुल्क

80,00,000/-

: 8,50,000/-

नोंदणी फी

: 30,000/-

## ॥ श्री ॥

## कायमचे फरोक्त खरेदीखत

कायमचे फरोक्त खरेदीखत आज दिनांक ३१ माहे मार्च इसवी सन २०२१ रोज बुधवार ते दिवशी नाशिक मुक्कामी...

## १.श्री.दिपक राजेंद्र पाटील

वय : २९ धंदा : नोकरी

पॅन : EIKPP 4185 H

आ : 7862 7322 8143

### २.सौ.मोहिनी दिपक पाटील

वय : २६. धंदा : गृहिणी

पॅन : BWG