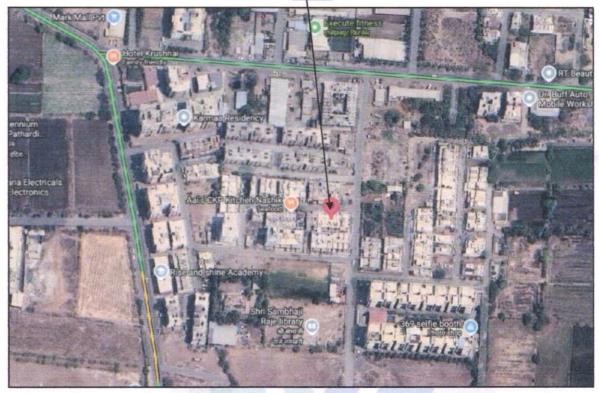

# Valuation Report of the Immovable Property

Details of the property under consideration:

Name of Owner: Shri. Deepak Rajendra Patil & Sau. Mohini Deepak Patil.

Residential Row House No. 05, Ground + First Floor, " Saikamal Row Houses ", Survey No. 899/1+ 899/ 2/ 1 +899/ 3, Plot No. 63 to 68/ 1 to 7, Near Karmaa Residency, Krushnai Nagar, Sonawane Marg, Village - Nashik, Taluka & District - Nashik, PIN Code - 422 009, State - Maharashtra, Country - India.

Since 1989

| r   |                | 874.0 Jan. 294                                                                                        |    | Landmark: Near Karmaa Res                                                                      | idency                                                                                                                                                  |
|-----|----------------|-------------------------------------------------------------------------------------------------------|----|------------------------------------------------------------------------------------------------|---------------------------------------------------------------------------------------------------------------------------------------------------------|
| 5a. | Total<br>lease | Lease Period & remaining period (if hold)                                                             | :  | N.A. as the property is freehold                                                               | d.                                                                                                                                                      |
| 6.  | Locat          | ion of property                                                                                       | :  |                                                                                                | _                                                                                                                                                       |
|     | a)             | Plot No. / Survey No.                                                                                 | :  | Survey No. 899/1+ 899/ 2/ 1 +                                                                  | 899/ 3, Plot No. 63 to 68/ 1 to 7                                                                                                                       |
|     | b)             | Door No.                                                                                              | :  | Residential Row House No. 05                                                                   |                                                                                                                                                         |
|     | c)             | T.S. No. / Village                                                                                    | :  | Village – Nashik                                                                               | 63.7                                                                                                                                                    |
|     | d)             | Ward / Taluka                                                                                         | :  | Taluka – Nashik                                                                                | und sine by the site                                                                                                                                    |
|     | e)             | Mandal / District                                                                                     | :  | District - Nashik                                                                              | nu ereke v 1.0                                                                                                                                          |
|     | f)             | Date of issue and validity of layout of approved map / plan                                           | :  |                                                                                                | Plan Accompanying Occupancy<br>72 Dated.26.02.2021 issued by<br>Nashik.                                                                                 |
|     | g)             | Approved map / plan issuing authority                                                                 |    | Nashik Municipal Corporation,                                                                  | Nashik                                                                                                                                                  |
|     | h)             | Whether genuineness or authenticity of approved map/ plan is verified                                 | :  | Yes                                                                                            | (m)                                                                                                                                                     |
| _   | i)             | Any other comments by our empanelled valuers on authentic of approved plan                            |    | No                                                                                             |                                                                                                                                                         |
| 7.  | Posta          | I address of the property                                                                             | :  | Saikamal Row Houses ", Sur<br>3, Plot No. 63 to 68/ 1 to 7, Ne<br>Nagar, Sonawane Marg, Villag | 05, Ground + First Floor, "vey No. 899/1+ 899/ 2/ 1 + 899/ ar Karmaa Residency, Krushnaige – Nashik, Taluka & District - State – Maharashtra, Country – |
| 8.  | City /         | Town                                                                                                  |    | Nashik                                                                                         |                                                                                                                                                         |
|     | -              | ential area                                                                                           | :  | Yes                                                                                            | 91                                                                                                                                                      |
|     | Comn           | nercial area                                                                                          | :4 | No                                                                                             |                                                                                                                                                         |
|     | Indust         | trial area                                                                                            |    | No                                                                                             | 38 1 100 E                                                                                                                                              |
| 9.  | Class          | fication of the area                                                                                  |    |                                                                                                | ar a thigh                                                                                                                                              |
|     | i) High        | n / Middle / Poor                                                                                     | :  | Middle Class                                                                                   |                                                                                                                                                         |
|     |                | an / Semi Urban / Rural                                                                               | :  | Urban                                                                                          |                                                                                                                                                         |
| 10. | Comir          | ng under Corporation limit / Village                                                                  | :  | Village – Nashik                                                                               |                                                                                                                                                         |
|     |                | hhayat / Municipality                                                                                 |    | Nashik Municipal Corporation.                                                                  |                                                                                                                                                         |
| 11. | Wheth          | ner covered under any State / Central                                                                 | :  | No                                                                                             |                                                                                                                                                         |
|     | Act)           | enactments (e.g., Urban Land Ceiling<br>or notified under agency area/<br>uled area / cantonment area |    |                                                                                                |                                                                                                                                                         |
| 13. | Dimer          | sions / Boundaries of the Property /                                                                  |    | As per Actual Site                                                                             | As per Deed of Apartment                                                                                                                                |
|     | Plot N         | lo. 63 to 68/ 1 to 7                                                                                  |    | ba. #1                                                                                         |                                                                                                                                                         |
|     | North          | Test of the second of the second                                                                      | :  | Colony Road                                                                                    | Colony Road                                                                                                                                             |
|     | South          | TRECE Franchiscolor                                                                                   | :  | Plot No. 72 & 73                                                                               | Plot No. 72 & 73                                                                                                                                        |
|     | East           | Parac (14 (465) 11)                                                                                   | :  | Row House No. 04 on Plot                                                                       | Row House No. 04 on Plot                                                                                                                                |
|     |                | hood                                                                                                  |    | No. 63 to 68                                                                                   | No. 63 to 68                                                                                                                                            |
|     |                | 20.00                                                                                                 |    |                                                                                                |                                                                                                                                                         |