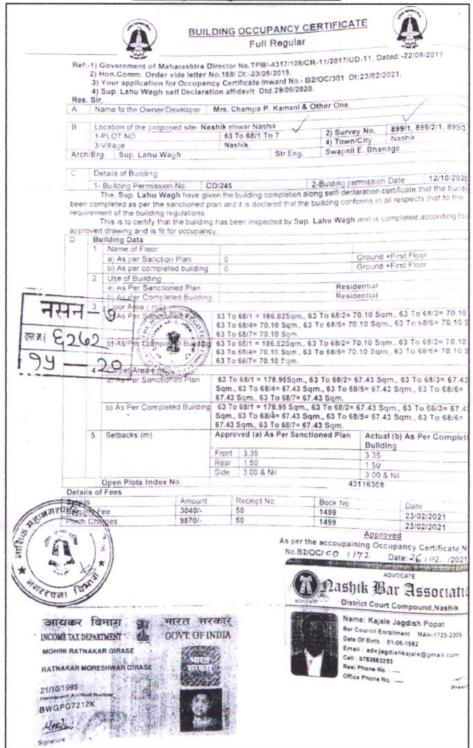

## **VALUATION REPORT (IN RESPECT OF ROW HOUSE)**

| -  | General                                                                                                                   |                                     | Land as a first to the session                                                                                                                                                                                                                                                                                                                                                |
|----|---------------------------------------------------------------------------------------------------------------------------|-------------------------------------|-------------------------------------------------------------------------------------------------------------------------------------------------------------------------------------------------------------------------------------------------------------------------------------------------------------------------------------------------------------------------------|
| 1. | Purpose for which the valuation is made                                                                                   |                                     | To assess Fair Market value of the property for Bank Loan Purpose.                                                                                                                                                                                                                                                                                                            |
| 2. | a) Date of inspection                                                                                                     |                                     | 13.11.2024                                                                                                                                                                                                                                                                                                                                                                    |
|    | b) Date on which the valuation is made                                                                                    | de :                                | 13.11.2024                                                                                                                                                                                                                                                                                                                                                                    |
| 3. | Corporation, Nashik. iii. Copy of Approved Building F                                                                     | No. 6272/2<br>No. B2/ 0<br>Plan Acc | OC/ CD/ 172 dated,26.02.2021 issued by Nashik Municipal ompanying Occupancy Certificate No. Nashik/ CD/ 172                                                                                                                                                                                                                                                                   |
|    | Dated.26.02.2021 issued by Nashi                                                                                          | ik Municip                          | al Corporation, Nashik.                                                                                                                                                                                                                                                                                                                                                       |
| 4. | Name of the owner(s) and his / their add<br>(es) with Phone no. (details of share of<br>owner in case of joint ownership) |                                     | Name of Owner: Shri. Deepak Rajendra Patil & Sau. Mohini Deepak Patil.                                                                                                                                                                                                                                                                                                        |
|    |                                                                                                                           | encon call                          | Address: Residential Row House No. 05, Ground + First Floor, " Saikamal Row Houses ", Survey No. 899/1+ 899/ 2/1 + 899/ 3, Plot No. 63 to 68/ 1 to 7, Near Karmaa Residency, Krushnai Nagar, Sonawane Marg, Village – Nashik, Taluka & District - Nashik, PIN Code – 422 009, State – Maharashtra, Country – India.                                                           |
|    |                                                                                                                           |                                     | Contact Person: Shri. Deepak Rajendra Patil (Owner) Contact No. +91 9175868309 Joint Ownership.                                                                                                                                                                                                                                                                               |
| 5. | Brief description of the property (Incl. Leasehold / freehold etc.)                                                       | uding :                             | The property is a Residential Row House No. 05 is located on Ground Floor + First Floor The composition of Row House As per Approved Building Plan is: Ground Floor - Porch Area + Hall + Kitchen + WC + Bath + Staircase. First Floor - 2 Bedrooms + Toilet + Staircase +Balcony i.e. (2BHK). The property is at 11.7 Km. distance from nearest railway station Nashik Road. |