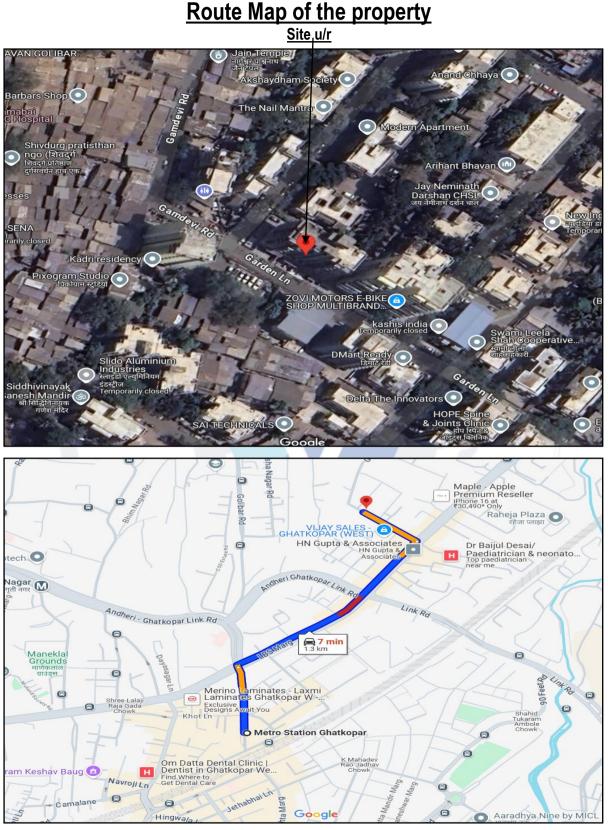

# Actual site photographs

Valuation Report Prepared For: Cosmos Bank / Amrut Nagar Ghatkopar (West) Branch / Shri. Batuklal Shah (12356/2309618) Page 13 of 20

Latitude Longitude - 19°05'43.7"N 72°54'42.2"E Note: The Blue line shows the route to site from nearest Metro station (Ghatkopar – 1.3 km.)