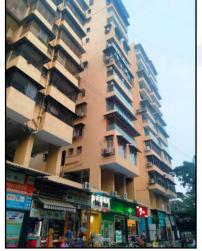

#### LOCATION:

The said building is constructed on land bearing Plot Nos. 9, 10 & 11 at CTS No. 2256(pt), 102(pt) & 124(pt) of Village - Ghatkopar - Kirol, Taluka – Kurla & within the limits of Municipal Corporation of Greater Mumbai. The property falls in Residential Zone. It is at a travelling distance of 1.3 km. from Ghatkopar Metro station.

#### BUILDING:

The building under reference is having Basement + Ground + Podium + 12 Upper Floors. It is a R.C.C. Framed Structure with 9" thick external walls and 6" thick internal brick walls. The walls are having sand faced plaster from outside. The staircase is of R.C.C. with R.C.C. trades and risers with chequered tile floor finish. The building external condition is good. The building is used for residential cum commercial purpose. 2<sup>nd</sup> Floor is having 4 Residential Flat. The building is having 2 lifts.

## Actual site photographs

Since 1989

Valuation Report Prepared For: Cosmos Bank / Amrut Nagar Ghatkopar (West) Branch / Shri. Batuklal Shah (12356/2309618) Page 12 of 20

# Actual site photographs

Valuation Report Prepared For: Cosmos Bank / Amrut Nagar Ghatkopar (West) Branch / Shri. Batuklal Shah (12356/2309618) Page 13 of 20

Latitude Longitude - 19°05'43.7"N 72°54'42.2"E Note: The Blue line shows the route to site from nearest Metro station (Ghatkopar – 1.3 km.)