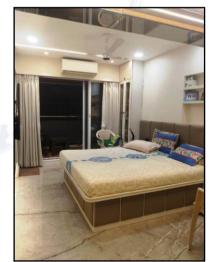

#### Residential Flat:

The residential flat under reference is situated on the 2<sup>nd</sup> Floor. As per site inspection Flat No. 203 & 204 are internally amalgamated to form a single flat with single entrance door. It consists of 3 Bedrooms + Living Room + Kitchen + Dining Area + 4 Toilets + Passage + Balcony Area (i.e. 3 BHK). The residential flat is finished with Italian Marble flooring, Teak wood door frame with flush shutters, Powder Coated Aluminum sliding windows, concealed electrification & concealed plumbing, Cement plastering with POP finish.

## Actual site photographs

Since 1989

Valuation Report Prepared For: Cosmos Bank / Amrut Nagar Ghatkopar (West) Branch / Shri. Batuklal Shah (12356/2309618) Page 12 of 20