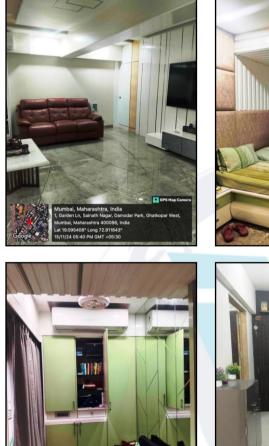

#### BUILDING:

The building under reference is having Basement + Ground + Podium + 12 Upper Floors. It is a R.C.C. Framed Structure with 9" thick external walls and 6" thick internal brick walls. The walls are having sand faced plaster from outside. The staircase is of R.C.C. with R.C.C. trades and risers with chequered tile floor finish. The building external condition is good. The building is used for residential cum commercial purpose. 2<sup>nd</sup> Floor is having 4 Residential Flat. The building is having 2 lifts.

#### Residential Flat:

The residential flat under reference is situated on the 2<sup>nd</sup> Floor. As per site inspection Flat No. 203 & 204 are internally amalgamated to form a single flat with single entrance door. It consists of 3 Bedrooms + Living Room + Kitchen + Dining Area + 4 Toilets + Passage + Balcony Area (i.e. 3 BHK). The residential flat is finished with Italian Marble flooring, Teak wood door frame with flush shutters, Powder Coated Aluminum sliding windows, concealed electrification & concealed plumbing, Cement plastering with POP finish.

## Actual site photographs

Since 1989

Valuation Report Prepared For: Cosmos Bank / Amrut Nagar Ghatkopar (West) Branch / Shri. Batuklal Shah (12356/2309618) Page 12 of 20

# Actual site photographs

Valuation Report Prepared For: Cosmos Bank / Amrut Nagar Ghatkopar (West) Branch / Shri. Batuklal Shah (12356/2309618) Page 13 of 20

Latitude Longitude - 19°05'43.7"N 72°54'42.2"E Note: The Blue line shows the route to site from nearest Metro station (Ghatkopar – 1.3 km.)