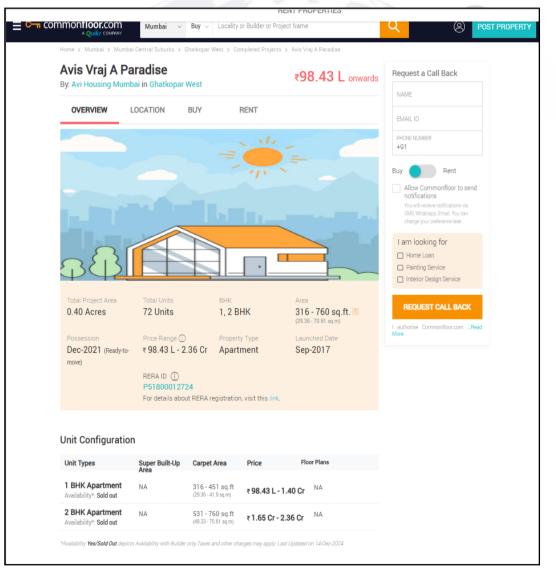

# **Price Indicators**

| Property         | Avi Vraj A Paradise |             |          |  |
|------------------|---------------------|-------------|----------|--|
| Source           | Housing.com         |             |          |  |
| Floor            | -                   |             |          |  |
|                  | Carpet              | Built Up    | Saleable |  |
| Area             | 317.00              | 348.70      | -        |  |
| Percentage       | -                   | 10%         | -        |  |
| Rate Per Sq. Ft. | ₹ 30,801.00         | ₹ 28,001.00 | -        |  |