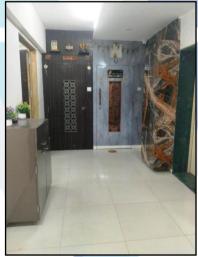

#### Residential Flat:

The residential flat under reference is situated on the 2<sup>nd</sup> Floor. As per site inspection Flat No. 203 & 204 are internally amalgamated to form a single flat with single entrance door. It consists of 3 Bedrooms + Living Room + Kitchen + Dining Area + 4 Toilets + Passage + Balcony Area (i.e. 3 BHK). The residential flat is finished with Italian Marble flooring, Teak wood door frame with flush shutters, Powder Coated Aluminum sliding windows, concealed electrification & concealed plumbing, Cement plastering with POP finish.

## Actual site photographs

Since 1989

Valuation Report Prepared For: Cosmos Bank / Amrut Nagar Ghatkopar (West) Branch / Shri. Batuklal Shah (12356/2309618) Page 12 of 20

# Actual site photographs

Valuation Report Prepared For: Cosmos Bank / Amrut Nagar Ghatkopar (West) Branch / Shri. Batuklal Shah (12356/2309618) Page 13 of 20

Latitude Longitude - 19°05'43.7"N 72°54'42.2"E Note: The Blue line shows the route to site from nearest Metro station (Ghatkopar – 1.3 km.)