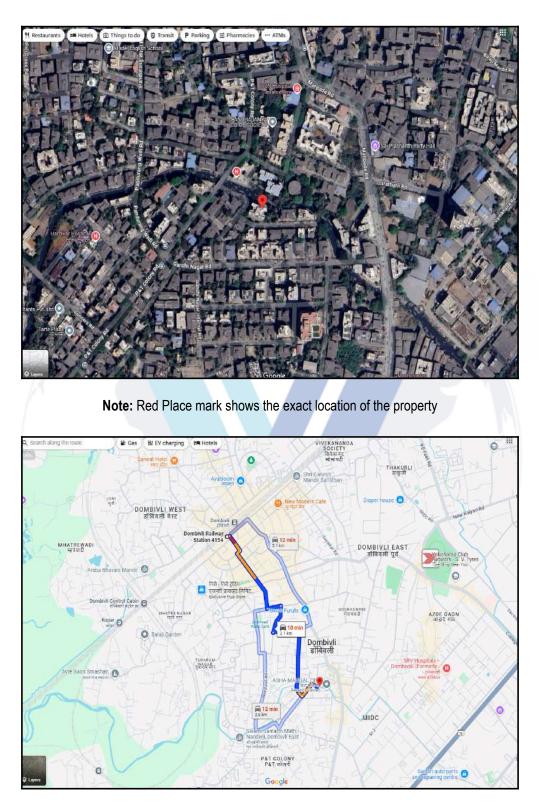

## Route Map of the property

#### Longitude Latitude: 19°12'23.0"N 73°5'37.6"E

Note: The Blue line shows the route to site distance from nearest Railway Station (Dombivali - 2.1 Km.).