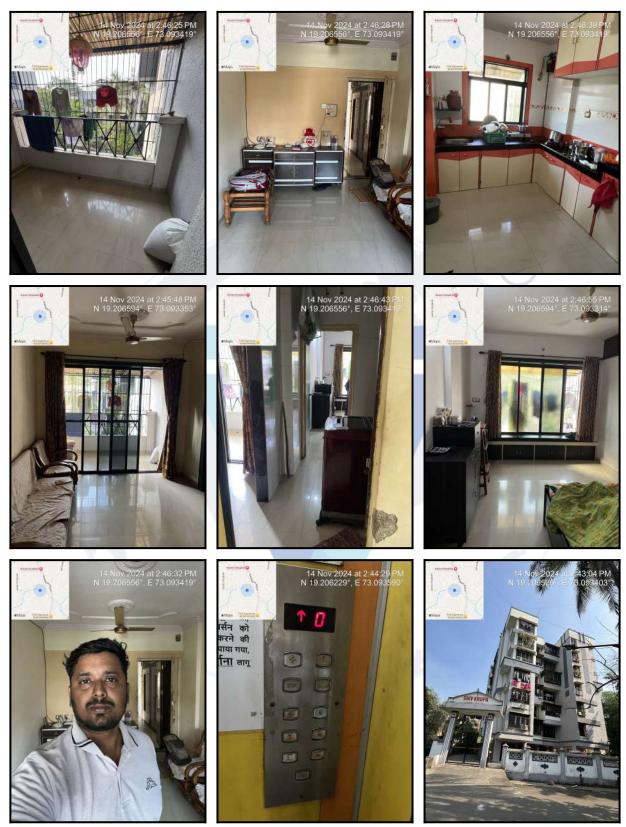

## **Actual Site Photographs**

Since 1989

An ISO 9001 : 2015 Certified Company

TM

## Actual Site Photographs

Since 1989

#### **Building**

The building under reference is having Stilt + 6 Upper Floors. It is a R.C.C. Framed Structure with 9" thick external walls and 6" Thk. Brick Masonery walls. The external condition of building is Good. The building is used for Residential purpose. 3rd Floor is having 4 Residential Flat. The building is having 1 lift.

#### **Residential Flat:**

The Residential Flat under reference is situated on the 3<sup>rd</sup> Floor The composition of Residential Flat is 1 Bedroom + Living Room + Kitchen + Passage + WC + Bathroom. This Residential Flat is Vitrified Tile Flooring, Teak Wood Door frame with Solid flush door, Aluminium Sliding Windows with window grills, Concealed plumbing with C.P. fittings. Electrical wiring with concealed etc.