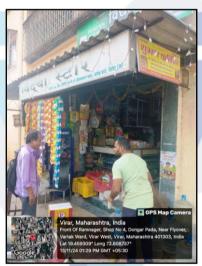

# **VALUATION OPINION REPORT**

This is to certify that the property bearing Residential Flat No. 004, Ground Floor, "Kaunteya Apartment", Viva College Road, Virar (West), Palghar – 401303, Maharashtra, India belongs to Mr. Navin Ramkishan Gupta.

Boundaries of the property.

North Shree Ram Nagar Complex

South Sudham Life Space

East Internal Road West Internal Road

Considering various parameters recorded, existing economic scenario, and the information that is available with reference to the development of neighborhood and method selected for valuation, we are of the opinion that, the property premises can be assessed and this particular purpose at ₹ 24,25,800.00 (Rupees Twenty Four Lakh Twenty Five Thousand Eight Hundred Only).