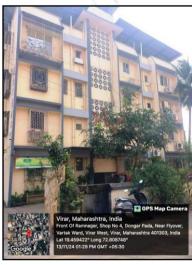

| 16.  | Extent of the site                          |    | Carpet Area in Sq. Ft. = 311.00                               |  |
|------|---------------------------------------------|----|---------------------------------------------------------------|--|
| 10.  | Extent of the site                          |    | (Area as per Site measurement)                                |  |
|      |                                             |    | ( ) Tod do poi oito mododiomonty                              |  |
|      |                                             |    | Built-up Area in Sq. Ft. = 442.00                             |  |
|      |                                             |    | (Area as per Agreement for Sale)                              |  |
| 16.1 | Latitude, Longitude & Co-ordinates of       |    | 19°27'33.5"N 72°48'31.4"E                                     |  |
|      | Residential Flat                            |    |                                                               |  |
| 17.  | Extent of the site considered for Valuation | :  | Carpet Area in Sq. Ft. = 311.00                               |  |
|      | (least of 13A& 13B)                         |    | (Area as per Site measurement)                                |  |
| 18.  | Whether occupied by the owner / tenant?     | :  | Owner Occupied                                                |  |
|      | If occupied by tenant since how long?       |    |                                                               |  |
|      | Rent received per month.                    |    |                                                               |  |
| II   | APARTMENT BUILDING                          |    | (TM)                                                          |  |
| 1.   | Name of the Apartment                       | :  | "Kaunteya Apartment "                                         |  |
| 2.   | Description of the locality Residential /   | :  | Residential                                                   |  |
|      | Commercial / Mixed                          |    |                                                               |  |
| 3    | Year of Construction                        | :  | 2000 (As per Occupancy Certificate)                           |  |
| 4    | Number of Floors                            | :  | Ground + 3 Upper Floors                                       |  |
| 5    | Type of Structure                           | :  | R.C.C. framed structure                                       |  |
| 6    | Number of Dwelling units in the building    | ŀ  | Ground Floor is having 4 Flats                                |  |
| 7    | Quality of Construction                     |    | Normal                                                        |  |
| 8    | Appearance of the Building                  | 7  | Normal                                                        |  |
| 9    | Maintenance of the Building                 | Ę  | Normal                                                        |  |
| 10   | Facilities Available                        | :\ |                                                               |  |
|      | Lift                                        | 1  | No Lift                                                       |  |
|      | Protected Water Supply                      |    | Municipal Water supply                                        |  |
|      | Underground Sewerage                        | :  | Connected to Municipal Sewerage System                        |  |
|      | Car parking - Open / Covered                | :  | Open Parking Space                                            |  |
|      | Is Compound wall existing?                  | Ŀ  | Yes                                                           |  |
|      | Is pavement laid around the building        | Ŀ  | Yes                                                           |  |
|      |                                             | 1  |                                                               |  |
| III  | Residential Flat                            |    | 0 15                                                          |  |
| 1    | The floor in which the Flat is situated     | -  | Ground Floor                                                  |  |
| 2    | Door No. of the Flat                        | :  | Residential Flat No. 004                                      |  |
| 3    | Specifications of the Flat                  | :  |                                                               |  |
|      | Roof                                        | :  | R.C.C. slab                                                   |  |
|      | Flooring                                    | :  | Marble & Kota finished flooring                               |  |
|      | Doors                                       | :  | Teak wood door framed with flush Shutters & MS rolling        |  |
|      | NAC 1                                       |    | shutter to main entrance of shop                              |  |
|      | Windows                                     | :  | Aluminum Sliding Windows                                      |  |
|      | Fittings                                    | :  | Concealed plumbing with C.P. fittings. Electrical wiring with |  |
|      |                                             |    | Casing Capping.                                               |  |
| 4    | Finishing                                   | :  | Cement Plastering                                             |  |
| 4    | House Tax                                   | :  |                                                               |  |