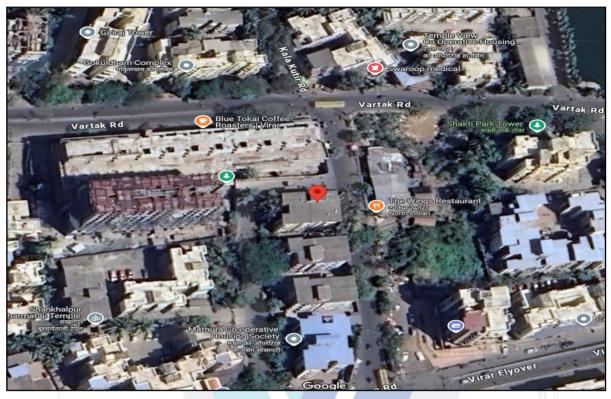

## **Details of the property under consideration:**

Name of Owner: Mr. Navin Ramkishan Gupta

Residential Flat No. 004, Ground Floor, "Kaunteya Apartment", Viva College Road, Virar (West), Palghar – 401303, Maharashtra, India.

Latitude Longitude: 19°27'33.5"N 72°48'31.4"E

# **VALUATION OPINION REPORT**

This is to certify that the property bearing Residential Flat No. 004, Ground Floor, "Kaunteya Apartment", Viva College Road, Virar (West), Palghar – 401303, Maharashtra, India belongs to Mr. Navin Ramkishan Gupta.

Boundaries of the property.

North Shree Ram Nagar Complex

South Sudham Life Space

East Internal Road West Internal Road

Considering various parameters recorded, existing economic scenario, and the information that is available with reference to the development of neighborhood and method selected for valuation, we are of the opinion that, the property premises can be assessed and this particular purpose at ₹ 24,25,800.00 (Rupees Twenty Four Lakh Twenty Five Thousand Eight Hundred Only).