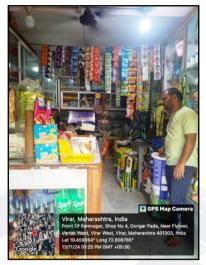

# **VALUATION OPINION REPORT**

This is to certify that the property bearing Residential Flat No. 004, Ground Floor, "Kaunteya Apartment", Viva College Road, Virar (West), Palghar – 401303, Maharashtra, India belongs to Mr. Navin Ramkishan Gupta.

Boundaries of the property.

North Shree Ram Nagar Complex

South Sudham Life Space

East Internal Road West Internal Road

Considering various parameters recorded, existing economic scenario, and the information that is available with reference to the development of neighborhood and method selected for valuation, we are of the opinion that, the property premises can be assessed and this particular purpose at ₹ 24,25,800.00 (Rupees Twenty Four Lakh Twenty Five Thousand Eight Hundred Only).