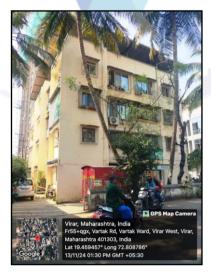

| 16.  | Extent of the site                          |    | Carpet Area in Sq. Ft. = 311.00                               |  |
|------|---------------------------------------------|----|---------------------------------------------------------------|--|
| 10.  | Extent of the site                          |    | (Area as per Site measurement)                                |  |
|      |                                             |    | ( ) Tod do poi oito mododiomonty                              |  |
|      |                                             |    | Built-up Area in Sq. Ft. = 442.00                             |  |
|      |                                             |    | (Area as per Agreement for Sale)                              |  |
| 16.1 | Latitude, Longitude & Co-ordinates of       |    | 19°27'33.5"N 72°48'31.4"E                                     |  |
|      | Residential Flat                            |    |                                                               |  |
| 17.  | Extent of the site considered for Valuation | :  | Carpet Area in Sq. Ft. = 311.00                               |  |
|      | (least of 13A& 13B)                         |    | (Area as per Site measurement)                                |  |
| 18.  | Whether occupied by the owner / tenant?     | :  | Owner Occupied                                                |  |
|      | If occupied by tenant since how long?       |    |                                                               |  |
|      | Rent received per month.                    |    |                                                               |  |
| II   | APARTMENT BUILDING                          |    | (TM)                                                          |  |
| 1.   | Name of the Apartment                       | :  | "Kaunteya Apartment "                                         |  |
| 2.   | Description of the locality Residential /   | :  | Residential                                                   |  |
|      | Commercial / Mixed                          |    |                                                               |  |
| 3    | Year of Construction                        | :  | 2000 (As per Occupancy Certificate)                           |  |
| 4    | Number of Floors                            | :  | Ground + 3 Upper Floors                                       |  |
| 5    | Type of Structure                           | :  | R.C.C. framed structure                                       |  |
| 6    | Number of Dwelling units in the building    | ŀ  | Ground Floor is having 4 Flats                                |  |
| 7    | Quality of Construction                     |    | Normal                                                        |  |
| 8    | Appearance of the Building                  | 7  | Normal                                                        |  |
| 9    | Maintenance of the Building                 | Ę  | Normal                                                        |  |
| 10   | Facilities Available                        | :\ |                                                               |  |
|      | Lift                                        | 1  | No Lift                                                       |  |
|      | Protected Water Supply                      |    | Municipal Water supply                                        |  |
|      | Underground Sewerage                        | :  | Connected to Municipal Sewerage System                        |  |
|      | Car parking - Open / Covered                | :  | Open Parking Space                                            |  |
|      | Is Compound wall existing?                  | Ŀ  | Yes                                                           |  |
|      | Is pavement laid around the building        | Ŀ  | Yes                                                           |  |
|      |                                             | 1  |                                                               |  |
| III  | Residential Flat                            |    | 0 15                                                          |  |
| 1    | The floor in which the Flat is situated     | -  | Ground Floor                                                  |  |
| 2    | Door No. of the Flat                        | :  | Residential Flat No. 004                                      |  |
| 3    | Specifications of the Flat                  | :  |                                                               |  |
|      | Roof                                        | :  | R.C.C. slab                                                   |  |
|      | Flooring                                    | :  | Marble & Kota finished flooring                               |  |
|      | Doors                                       | :  | Teak wood door framed with flush Shutters & MS rolling        |  |
|      | NAC 1                                       |    | shutter to main entrance of shop                              |  |
|      | Windows                                     | :  | Aluminum Sliding Windows                                      |  |
|      | Fittings                                    | :  | Concealed plumbing with C.P. fittings. Electrical wiring with |  |
|      |                                             |    | Casing Capping.                                               |  |
| 4    | Finishing                                   | :  | Cement Plastering                                             |  |
| 4    | House Tax                                   | :  |                                                               |  |