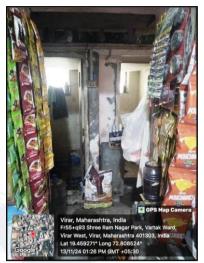

# **VALUATION OPINION REPORT**

This is to certify that the property bearing Residential Flat No. 004, Ground Floor, "Kaunteya Apartment", Viva College Road, Virar (West), Palghar – 401303, Maharashtra, India belongs to Mr. Navin Ramkishan Gupta.

Boundaries of the property.

North Shree Ram Nagar Complex

South Sudham Life Space

East Internal Road West Internal Road

Considering various parameters recorded, existing economic scenario, and the information that is available with reference to the development of neighborhood and method selected for valuation, we are of the opinion that, the property premises can be assessed and this particular purpose at ₹ 24,25,800.00 (Rupees Twenty Four Lakh Twenty Five Thousand Eight Hundred Only).