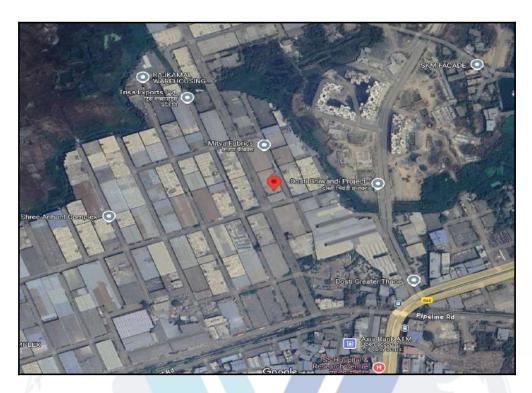

## Route Map of the property

Note: Red Place mark shows the exact location of the property