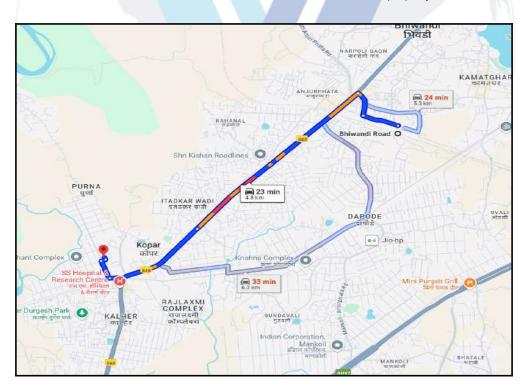

#### Longitude Latitude: 19°15'12.8"N 73°0'57.4"E

Note: The Blue line shows the route to site distance from nearest Railway Station (Bhiwandi Road - 4.8 km.).