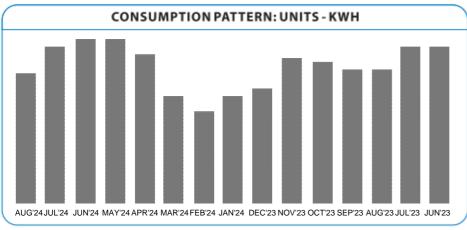

: Rs.2,545.78

: Rs.2,546.00

: 09.09.2024

| Month    | <b>Total Metered Units</b> | Total Billed Units |
|----------|----------------------------|--------------------|
| AUG 2024 | 279                        | 298                |
| JUL 2024 | 331                        | 354                |
| JUN 2024 | 349                        | 373                |
| MAY 2024 | 355                        | 379                |
| APR 2024 | 322                        | 344                |
| MAR 2024 | 229                        | 245                |
| FEB 2024 | 198                        | 212                |
| JAN 2024 | 226                        | 242                |
| DEC 2023 | 249                        | 266                |
| NOV 2023 | 314                        | 336                |
| OCT 2023 | 304                        | 325                |
| SEP 2023 | 289                        | 309                |
| AUG 2023 | 290                        | 310                |
| JUL 2023 | 336                        | 359                |
| JUN 2023 | 335                        | 358                |