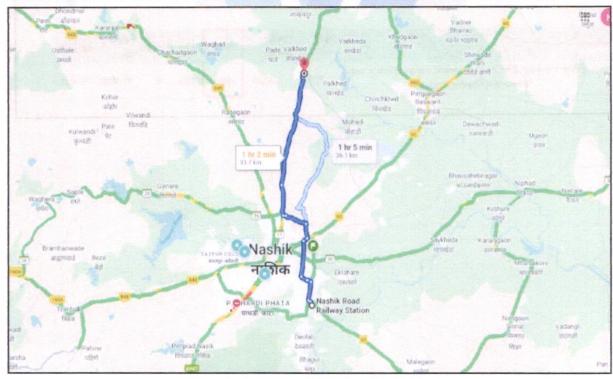

# VALUATION REPORT (IN RESPECT OF COMMERCIAL PREMISES)

| 1  | General                                                                                                                                                                                                                |      |                                                                                                                                                                                                                                                                                                                        |
|----|------------------------------------------------------------------------------------------------------------------------------------------------------------------------------------------------------------------------|------|------------------------------------------------------------------------------------------------------------------------------------------------------------------------------------------------------------------------------------------------------------------------------------------------------------------------|
| 1. | Purpose for which the valuation is made                                                                                                                                                                                | :    | As per the request from Union Bank of India, Nashik City Branch to assess fair market value of the property for SARFAESI Securitisation and Reconstruction of Financial Assets and Enforcement of Security Interest Act, 2002 purpose                                                                                  |
| 2. | a) Date of inspection                                                                                                                                                                                                  | :    | 12.11.2024                                                                                                                                                                                                                                                                                                             |
|    | b) Date on which the valuation is made                                                                                                                                                                                 | :    | 13.11.2024                                                                                                                                                                                                                                                                                                             |
| 3. | List of documents produced for perusal                                                                                                                                                                                 | :    |                                                                                                                                                                                                                                                                                                                        |
| 4. | <ol> <li>Copy of Approved Plan No. 99 dated 13.06</li> <li>Copy of Commencement Certificate vide No Dindori</li> <li>Copy of Previous Valuation Report dated (Name of the owner(s) and his / their address)</li> </ol> | 10.6 | 616 / 2012 dated 31.08.2012 issued by Grampalika Office                                                                                                                                                                                                                                                                |
|    | (es) with Phone no. (details of share of each owner in case of joint ownership)                                                                                                                                        |      | Address: Commercial Premises on 1st Floor, Shivaj Market, Gat No. 1037 / A / 1, Plot No. 2 & 10, Milkat No. 4291 / 2, Palkhed Road, Village – Dindori, Taluka – Dindori, District – Nashik, PIN Code – 422 202, State - Maharashtra, Country – India Contact Person: Internal Site Visit not allowed Sole Ownership.   |
| 5. | Brief description of the property (Including Leasehold / freehold etc.)                                                                                                                                                | :    | The property is a Commercial Hall located on 1st Floor. At the time of visit, Internal site inspection and photographs of the property was not allowed hence our report is based on external site visit and documents provided by the bank.  The property is at 33.7 KM. distance from nearest railway station Nashik. |
|    |                                                                                                                                                                                                                        |      | <b>Landmark:</b> Near Dindori Nursing College, Palkhed Road.                                                                                                                                                                                                                                                           |
| 6. | Location of property                                                                                                                                                                                                   | :    | Landmark: Near Dindori Nursing College, Palkhed Road.                                                                                                                                                                                                                                                                  |