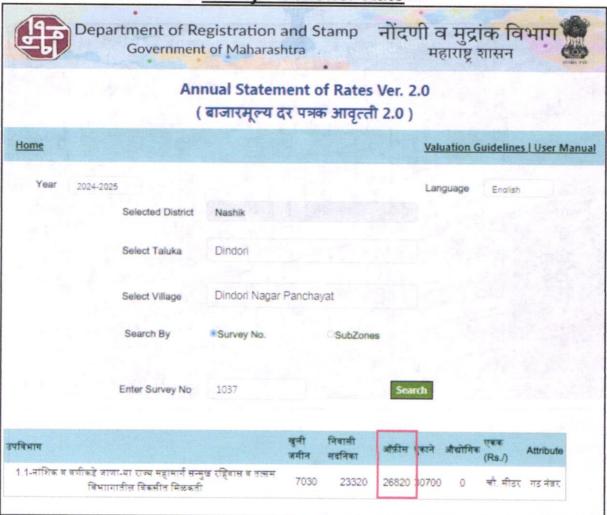

alues in future in                                                                                                                                                                                     | ₹ 40,000.00 Expected rental income per month |
| iii) Any likely income it may generate                                                                                                                                                                                    | Rental Income                                |





**Actual Site Photographs** 











Since 1989



# Route Map of the property





Longitude Latitude: 20°12'20.1"N 73°49'57.0"E

Note: The Blue line shows the route to site from nearest railway station (Nashik Road – 33.7 KM.)



Since 1989





# **Ready Reckoner Rate**









# **Price Indicators**







Since 1989 Vastukala Consultants (I) Pvt.



As a result of my appraisal and analysis, it is my considered opinion that the present fair market value of the above property in the prevailing condition with aforesaid specifications is ₹ 1,95,58,890.00 (Rupees One Crore Ninety-Five Lakh Fifty-Eight Thousand Eight Hundred Ninety Only). The Realizable Value of the above property is ₹ 1,66,25,057.00 (Rupees One Crore Sixty-Six Lakh Twenty-Five Thousand Fifty-Seven Only). and the Distress Value ₹ 1,36,91,223.00 (Rupees One Crore Thirty-Six Lakh Ninety-One Thousand Two Hundred Twenty-Three Only).

Place: Nashik Date: 13.11.2024

# For VASTUKALA CONSULTANTS (I) PVT. LTD.

Sharadkumar Chalikwar Digitally signed by Sharadkumar Chalikwai DN: cn=Sharadkumar Chalikw