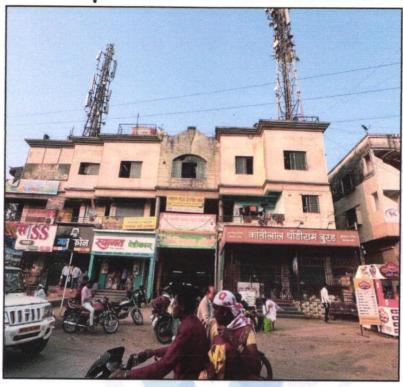

# VALUATION REPORT (IN RESPECT OF COMMERCIAL PREMISES)

| 1  | General                                                                                                                                                                                                                |      |                                                                                                                                                                                                                                                                                                                        |
|----|------------------------------------------------------------------------------------------------------------------------------------------------------------------------------------------------------------------------|------|------------------------------------------------------------------------------------------------------------------------------------------------------------------------------------------------------------------------------------------------------------------------------------------------------------------------|
| 1. | Purpose for which the valuation is made                                                                                                                                                                                | :    | As per the request from Union Bank of India, Nashik City Branch to assess fair market value of the property for SARFAESI Securitisation and Reconstruction of Financial Assets and Enforcement of Security Interest Act, 2002 purpose                                                                                  |
| 2. | a) Date of inspection                                                                                                                                                                                                  | :    | 12.11.2024                                                                                                                                                                                                                                                                                                             |
|    | b) Date on which the valuation is made                                                                                                                                                                                 | :    | 13.11.2024                                                                                                                                                                                                                                                                                                             |
| 3. | List of documents produced for perusal                                                                                                                                                                                 | :    |                                                                                                                                                                                                                                                                                                                        |
| 4. | <ol> <li>Copy of Approved Plan No. 99 dated 13.06</li> <li>Copy of Commencement Certificate vide No Dindori</li> <li>Copy of Previous Valuation Report dated (Name of the owner(s) and his / their address)</li> </ol> | 10.6 | 616 / 2012 dated 31.08.2012 issued by Grampalika Office                                                                                                                                                                                                                                                                |
|    | (es) with Phone no. (details of share of each owner in case of joint ownership)                                                                                                                                        |      | Address: Commercial Premises on 1st Floor, Shivaj Market, Gat No. 1037 / A / 1, Plot No. 2 & 10, Milkat No. 4291 / 2, Palkhed Road, Village – Dindori, Taluka – Dindori, District – Nashik, PIN Code – 422 202, State - Maharashtra, Country – India Contact Person: Internal Site Visit not allowed Sole Ownership.   |
| 5. | Brief description of the property (Including Leasehold / freehold etc.)                                                                                                                                                | :    | The property is a Commercial Hall located on 1st Floor. At the time of visit, Internal site inspection and photographs of the property was not allowed hence our report is based on external site visit and documents provided by the bank.  The property is at 33.7 KM. distance from nearest railway station Nashik. |
|    |                                                                                                                                                                                                                        |      | <b>Landmark:</b> Near Dindori Nursing College, Palkhed Road.                                                                                                                                                                                                                                                           |
| 6. | Location of property                                                                                                                                                                                                   | :    | Landmark: Near Dindori Nursing College, Palkhed Road.                                                                                                                                                                                                                                                                  |