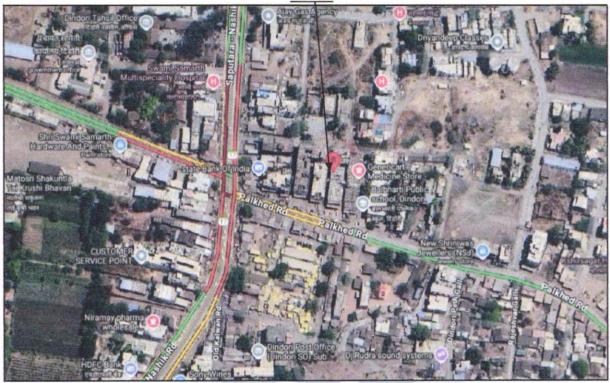

# VALUATION REPORT (IN RESPECT OF COMMERCIAL PREMISES)

| 1  | General                                                                                                                                                                                                                |      |                                                                                                                                                                                                                                                                                                                        |
|----|------------------------------------------------------------------------------------------------------------------------------------------------------------------------------------------------------------------------|------|------------------------------------------------------------------------------------------------------------------------------------------------------------------------------------------------------------------------------------------------------------------------------------------------------------------------|
| 1. | Purpose for which the valuation is made                                                                                                                                                                                | :    | As per the request from Union Bank of India, Nashik City Branch to assess fair market value of the property for SARFAESI Securitisation and Reconstruction of Financial Assets and Enforcement of Security Interest Act, 2002 purpose                                                                                  |
| 2. | a) Date of inspection                                                                                                                                                                                                  | :    | 12.11.2024                                                                                                                                                                                                                                                                                                             |
|    | b) Date on which the valuation is made                                                                                                                                                                                 | :    | 13.11.2024                                                                                                                                                                                                                                                                                                             |
| 3. | List of documents produced for perusal                                                                                                                                                                                 | :    |                                                                                                                                                                                                                                                                                                                        |
| 4. | <ol> <li>Copy of Approved Plan No. 99 dated 13.06</li> <li>Copy of Commencement Certificate vide No Dindori</li> <li>Copy of Previous Valuation Report dated (Name of the owner(s) and his / their address)</li> </ol> | 10.6 | 616 / 2012 dated 31.08.2012 issued by Grampalika Office                                                                                                                                                                                                                                                                |
|    | (es) with Phone no. (details of share of each owner in case of joint ownership)                                                                                                                                        |      | Address: Commercial Premises on 1st Floor, Shivaj Market, Gat No. 1037 / A / 1, Plot No. 2 & 10, Milkat No. 4291 / 2, Palkhed Road, Village – Dindori, Taluka – Dindori, District – Nashik, PIN Code – 422 202, State - Maharashtra, Country – India Contact Person: Internal Site Visit not allowed Sole Ownership.   |
| 5. | Brief description of the property (Including Leasehold / freehold etc.)                                                                                                                                                | :    | The property is a Commercial Hall located on 1st Floor. At the time of visit, Internal site inspection and photographs of the property was not allowed hence our report is based on external site visit and documents provided by the bank.  The property is at 33.7 KM. distance from nearest railway station Nashik. |
|    |                                                                                                                                                                                                                        |      | <b>Landmark:</b> Near Dindori Nursing College, Palkhed Road.                                                                                                                                                                                                                                                           |
| 6. | Location of property                                                                                                                                                                                                   | :    | Landmark: Near Dindori Nursing College, Palkhed Road.                                                                                                                                                                                                                                                                  |