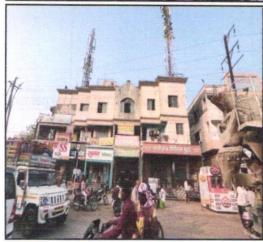

# VALUATION REPORT (IN RESPECT OF COMMERCIAL PREMISES)

| 1  | General                                                                                                                                                                                                                |      |                                                                                                                                                                                                                                                                                                                        |
|----|------------------------------------------------------------------------------------------------------------------------------------------------------------------------------------------------------------------------|------|------------------------------------------------------------------------------------------------------------------------------------------------------------------------------------------------------------------------------------------------------------------------------------------------------------------------|
| 1. | Purpose for which the valuation is made                                                                                                                                                                                | :    | As per the request from Union Bank of India, Nashik City Branch to assess fair market value of the property for SARFAESI Securitisation and Reconstruction of Financial Assets and Enforcement of Security Interest Act, 2002 purpose                                                                                  |
| 2. | a) Date of inspection                                                                                                                                                                                                  | :    | 12.11.2024                                                                                                                                                                                                                                                                                                             |
|    | b) Date on which the valuation is made                                                                                                                                                                                 | :    | 13.11.2024                                                                                                                                                                                                                                                                                                             |
| 3. | List of documents produced for perusal                                                                                                                                                                                 | :    |                                                                                                                                                                                                                                                                                                                        |
| 4. | <ol> <li>Copy of Approved Plan No. 99 dated 13.06</li> <li>Copy of Commencement Certificate vide No Dindori</li> <li>Copy of Previous Valuation Report dated (Name of the owner(s) and his / their address)</li> </ol> | 10.6 | 616 / 2012 dated 31.08.2012 issued by Grampalika Office                                                                                                                                                                                                                                                                |
|    | (es) with Phone no. (details of share of each owner in case of joint ownership)                                                                                                                                        |      | Address: Commercial Premises on 1st Floor, Shivaj Market, Gat No. 1037 / A / 1, Plot No. 2 & 10, Milkat No. 4291 / 2, Palkhed Road, Village – Dindori, Taluka – Dindori, District – Nashik, PIN Code – 422 202, State - Maharashtra, Country – India Contact Person: Internal Site Visit not allowed Sole Ownership.   |
| 5. | Brief description of the property (Including Leasehold / freehold etc.)                                                                                                                                                | :    | The property is a Commercial Hall located on 1st Floor. At the time of visit, Internal site inspection and photographs of the property was not allowed hence our report is based on external site visit and documents provided by the bank.  The property is at 33.7 KM. distance from nearest railway station Nashik. |
|    |                                                                                                                                                                                                                        |      | <b>Landmark:</b> Near Dindori Nursing College, Palkhed Road.                                                                                                                                                                                                                                                           |
| 6. | Location of property                                                                                                                                                                                                   | :    | Landmark: Near Dindori Nursing College, Palkhed Road.                                                                                                                                                                                                                                                                  |