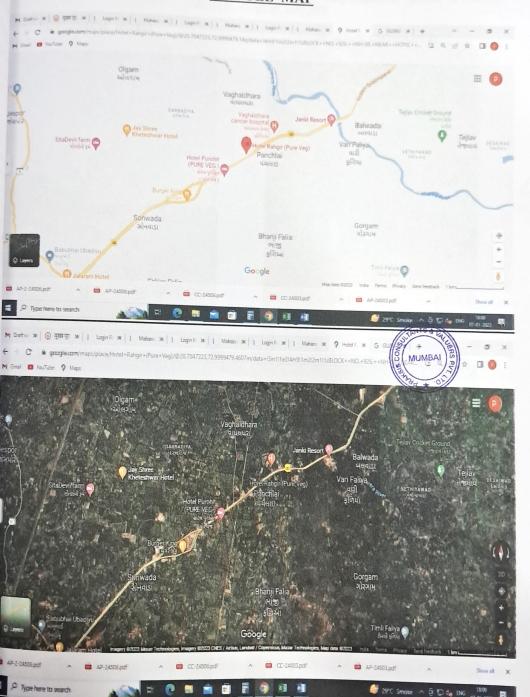

#### Valuation Report (In respect of Land/Site And Building)

(To be filled in by the Approved Valuer)

| I. | GEN                                                                                                                      | NERAL                               |   |                                                                                                                                                                                                                 |
|----|--------------------------------------------------------------------------------------------------------------------------|-------------------------------------|---|-----------------------------------------------------------------------------------------------------------------------------------------------------------------------------------------------------------------|
| 1. | Purpose for which the valuation is made                                                                                  |                                     | : | To ascertain the market value of NA Land                                                                                                                                                                        |
| 2. | a)                                                                                                                       | Date of inspection                  |   | 12 <sup>th</sup> December, 2022<br>(Er. Devesh) Along With Vikram Jhaveri                                                                                                                                       |
|    | b)                                                                                                                       | Date on which the valuation is made | : | 21st December, 2022                                                                                                                                                                                             |
| 3. | List                                                                                                                     | of documents produced for usal      | : |                                                                                                                                                                                                                 |
|    | i)                                                                                                                       |                                     |   | Sale deed made between Laduben<br>Nanubhai Patel and Vikram Himatlal<br>Javeri Dated 27/5/1991                                                                                                                  |
|    | ii)                                                                                                                      |                                     |   | Lease agreement made between Vikram<br>Himatlal Javeri, Dipti Vikram Javeri &<br>Vir Vikram Javeri and M G Contractors<br>Pvt Ltd dated 23/8/2022                                                               |
| 4  | Name of the owner(s) and his/their address(es) with Phone no.(Details of share of each owner in case of joint ownership) |                                     |   | Vikram Himatlal Javeri, Dipti Vikram Javeri & Vir Vikram Javeri Block No. 926, NH-08, Near Hotel Rahagir, Village Waghaldhara, Taluka & District Valsad, Gujarat 396 375 Joint Ownership 1/3 <sup>rd</sup> each |
| 5. | Brief description of the property (including leasehold/freehold etc)                                                     |                                     |   | Block No. 926, NH-08, Near Hotel<br>Rahagir, Village Waghaldhara, Taluka<br>& District Valsad, Gujarat 396 375<br>Leasehold                                                                                     |
| 5a | Total Lease Period & Remaining Period (If Leasehold)                                                                     |                                     |   | NA                                                                                                                                                                                                              |
| 6. | and the second                                                                                                           | ation of the property               | : | This Property is 6.2 Kms Away From Joravasan Railway Station                                                                                                                                                    |
|    | a)                                                                                                                       | Plot No. / Survey No.               |   | Block No. 926, NH-08, Near Hotel<br>Rahagir, Village Waghaldhara                                                                                                                                                |
|    | b)                                                                                                                       | Door No.                            |   | -                                                                                                                                                                                                               |
|    | c)                                                                                                                       | T. S. No. / Village                 |   | Block No. 926, NH-08, Near Hotel<br>Rahagir, Village Waghaldhara                                                                                                                                                |
|    | d)                                                                                                                       | Ward / Taluka                       |   | Taluka Valsad                                                                                                                                                                                                   |
|    | (e)                                                                                                                      | Mandal / District                   |   | District Valsad                                                                                                                                                                                                 |

| 7.  | Postal address of the property          | :  | Block No. 926, N<br>Rahagir, Village Wag<br>District Valsad, Guja | ghaldhara, Taluka &                     |
|-----|-----------------------------------------|----|-------------------------------------------------------------------|-----------------------------------------|
| 8.  | City / Town                             | :  | -                                                                 |                                         |
|     | Residential area                        | :  |                                                                   |                                         |
|     | Commercial area                         | :  |                                                                   |                                         |
|     | Industrial area                         | :  |                                                                   |                                         |
| 9.  | Classification of the area              | ·  |                                                                   |                                         |
|     | i) High / Middle / Poor                 | •  | Middle                                                            |                                         |
|     | ii) Urban / Semi Urban / Rural          |    | Semi Urban                                                        |                                         |
| 10. | Coming under corporation limit /        | :  | Waghaldhara Grampa                                                | anchavat                                |
|     | Village Panchayat / Municipality        |    | VVagnaidhara Grampa                                               | anchayat                                |
| 11. | Whether covered under any State /       | :  | N.A.                                                              |                                         |
|     | Central Govt. enactments (e.g.          |    | 14.7.                                                             |                                         |
|     | Urban Land Ceiling Act) or              |    |                                                                   |                                         |
|     | notified under agency area /            |    |                                                                   |                                         |
|     | scheduled area / cantonment area.       | 33 |                                                                   |                                         |
| 12. | In case it is an agricultural land, any |    | N.A.                                                              |                                         |
|     | conversion to house site plots is       |    | IV.A.                                                             |                                         |
|     | contemplated.                           |    |                                                                   |                                         |
| 13. | Boundaries of the property              |    | As per Site                                                       |                                         |
| 10. | North                                   | :  | Road                                                              |                                         |
|     | South                                   | 1  |                                                                   |                                         |
|     | East                                    |    | Open Plot                                                         |                                         |
|     | West                                    | 1  | Western Express Hig                                               | nway                                    |
| 4.4 |                                         | :  | Open Plot                                                         |                                         |
| 14. | Dimensions of the site                  | 1  | A                                                                 | В                                       |
| 1   |                                         | :  | As per Lease deed                                                 | As per Site                             |
|     | North                                   | :  | Not shown                                                         | Road                                    |
|     | South                                   | :  |                                                                   | Open Plot                               |
|     | East                                    | :  |                                                                   | Western Express                         |
|     |                                         |    |                                                                   | Highway                                 |
|     | West                                    | :  |                                                                   | Open Plot                               |
| 14. | Latitude, Longitude and                 |    | 22.67° N, 71.57° E                                                |                                         |
| 2   | Coordinates of the site                 |    |                                                                   |                                         |
| 15. | Extent of the site                      | 1: | N A Plot Area = 182                                               | 211 Sq. Mt.                             |
| 10. | Extent of the one                       |    | As per Sale deed gi                                               |                                         |
| 16. | Extent of the site considered for       |    | N A Plot Area = 182                                               |                                         |
| 10. | valuation (least of 14A & 14B)          | 1  | As per Sale deed gi                                               |                                         |
| 17  | Whether occupied by the owner/          |    | Owner occupied                                                    | von by bank                             |
| 17. |                                         |    | Owner occupied                                                    |                                         |
|     | tenant? If occupied by tenant,          |    |                                                                   |                                         |
|     | since how long? Rent received per       |    |                                                                   |                                         |
|     | month.                                  |    |                                                                   |                                         |
| 11  | CHARACTERISTICS OF THE SITE             | =  | In I                                                              |                                         |
| 1.  | Classification of locality              | :  | Rural area                                                        |                                         |
| 2.  | Development of surrounding              | 1: | Plots are developed                                               | d STANTS & LA                           |
|     | areas.                                  |    |                                                                   | See |
| 3.  | Possibility of frequent flooding /      | 1: | -                                                                 | MUMBAI O                                |
|     | sub-merging                             |    |                                                                   | 1472 - O.S.                             |
|     | out morging                             |    |                                                                   |                                         |