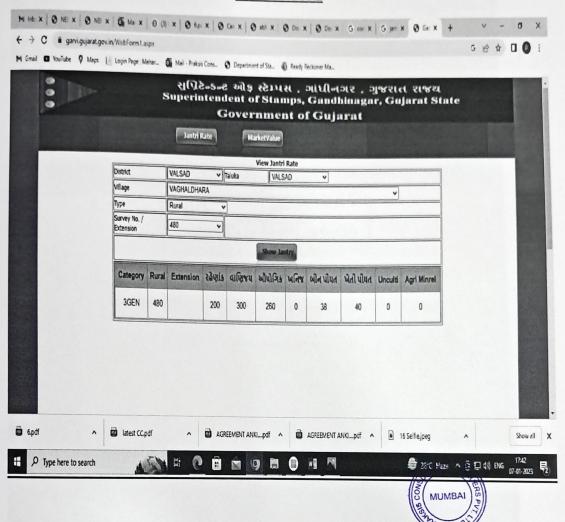

#### Valuation Report (In respect of Land/Site And Building)

(To be filled in by the Approved Valuer)

| I. | GEN                                                                                                                      | NERAL                               |   |                                                                                                                                                                                                                 |
|----|--------------------------------------------------------------------------------------------------------------------------|-------------------------------------|---|-----------------------------------------------------------------------------------------------------------------------------------------------------------------------------------------------------------------|
| 1. | Purpose for which the valuation is made                                                                                  |                                     | : | To ascertain the market value of NA Land                                                                                                                                                                        |
| 2. | a)                                                                                                                       | Date of inspection                  |   | 12 <sup>th</sup> December, 2022<br>(Er. Devesh) Along With Vikram Jhaveri                                                                                                                                       |
|    | b)                                                                                                                       | Date on which the valuation is made | : | 21st December, 2022                                                                                                                                                                                             |
| 3. | List                                                                                                                     | of documents produced for usal      | : |                                                                                                                                                                                                                 |
|    | i)                                                                                                                       |                                     |   | Sale deed made between Laduben<br>Nanubhai Patel and Vikram Himatlal<br>Javeri Dated 27/5/1991                                                                                                                  |
|    | ii)                                                                                                                      |                                     |   | Lease agreement made between Vikram<br>Himatlal Javeri, Dipti Vikram Javeri &<br>Vir Vikram Javeri and M G Contractors<br>Pvt Ltd dated 23/8/2022                                                               |
| 4  | Name of the owner(s) and his/their address(es) with Phone no.(Details of share of each owner in case of joint ownership) |                                     |   | Vikram Himatlal Javeri, Dipti Vikram Javeri & Vir Vikram Javeri Block No. 926, NH-08, Near Hotel Rahagir, Village Waghaldhara, Taluka & District Valsad, Gujarat 396 375 Joint Ownership 1/3 <sup>rd</sup> each |
| 5. | Brief description of the property (including leasehold/freehold etc)                                                     |                                     |   | Block No. 926, NH-08, Near Hotel<br>Rahagir, Village Waghaldhara, Taluka<br>& District Valsad, Gujarat 396 375<br>Leasehold                                                                                     |
| 5a | Total Lease Period & Remaining Period (If Leasehold)                                                                     |                                     |   | NA                                                                                                                                                                                                              |
| 6. | and the second                                                                                                           | ation of the property               | : | This Property is 6.2 Kms Away From Joravasan Railway Station                                                                                                                                                    |
|    | a)                                                                                                                       | Plot No. / Survey No.               |   | Block No. 926, NH-08, Near Hotel<br>Rahagir, Village Waghaldhara                                                                                                                                                |
|    | b)                                                                                                                       | Door No.                            |   | -                                                                                                                                                                                                               |
|    | c)                                                                                                                       | T. S. No. / Village                 |   | Block No. 926, NH-08, Near Hotel<br>Rahagir, Village Waghaldhara                                                                                                                                                |
|    | d)                                                                                                                       | Ward / Taluka                       |   | Taluka Valsad                                                                                                                                                                                                   |
|    | (e)                                                                                                                      | Mandal / District                   |   | District Valsad                                                                                                                                                                                                 |