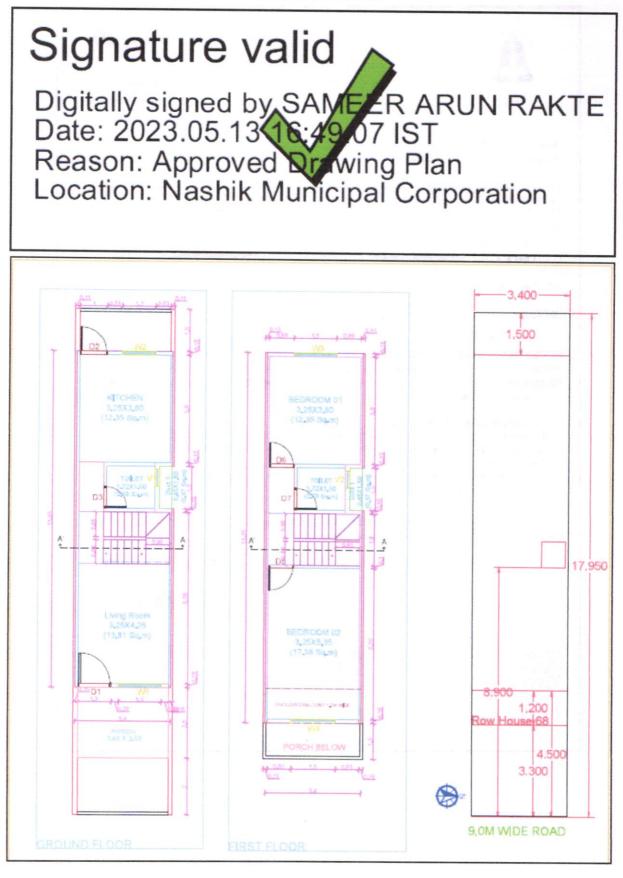

# VALUATION REPORT (IN RESPECT OF ROW BUNGALOW)

| I  | General                                                                                                                                                                                                                                               |                                  | The state of the second state of the second state of the                                                                                                                                                                                                                                                                                                                                                                                                                                                                                                             |
|----|-------------------------------------------------------------------------------------------------------------------------------------------------------------------------------------------------------------------------------------------------------|----------------------------------|----------------------------------------------------------------------------------------------------------------------------------------------------------------------------------------------------------------------------------------------------------------------------------------------------------------------------------------------------------------------------------------------------------------------------------------------------------------------------------------------------------------------------------------------------------------------|
| 1. | Purpose for which the valuation is made                                                                                                                                                                                                               | :                                | To assess Fair Market value of the property for Bank Loan Purpose.                                                                                                                                                                                                                                                                                                                                                                                                                                                                                                   |
| 2. | a) Date of inspection                                                                                                                                                                                                                                 | :                                | 12.11.2024                                                                                                                                                                                                                                                                                                                                                                                                                                                                                                                                                           |
|    | b) Date on which the valuation is made                                                                                                                                                                                                                | :                                | 12.11.2024                                                                                                                                                                                                                                                                                                                                                                                                                                                                                                                                                           |
| 3. | <ul> <li>Dnyaneshwar Hiraman Salunke (Purcha</li> <li>ii. Copy of Full Occupancy Certificate Bui<br/>Nashik Municipal Corporation, Nashik.</li> <li>iii. Copy of Sanction of Building Permission<br/>APL/ 00777 Dated.26.08.2024 issued by</li> </ul> | iser)<br>Iding<br>n & C<br>/ Nas | Sr. No. 247/ 24 Dated.23.10.2024 Between Shri.<br>From Shri. Karan Rajendra Bhamre (Owner).<br>Proposal Number. 184775 Dated.26.08.2024 issued by<br>Commencement Certificate Permit No. NMCB/ RP/ 2024/<br>hik Municipal Corporation, Nashik.<br>med by Sammer Arun Rakte Dated.13.05.2023 issued by                                                                                                                                                                                                                                                                |
| 4. | Name of the owner(s) and his / their address<br>(es) with Phone no. (details of share of each<br>owner in case of joint ownership)                                                                                                                    |                                  | Name of Proposed Purchaser :<br>Shri. Dnyaneshwar Hiraman Salunke.<br>Name of Owner :<br>Shri. Karan Rajendra Bhamre.<br>Address: Residential Row Bungalow on Plot No. 68,<br>Ground Floor + First Floor, "Kalanagar Row<br>Bungalow ", Survey No. 126/ 3/ 2 Part, Opp. to Sushil<br>Nagari Co-Op Housing Society, Asha Nagar, Village –<br>Mhasrul, Taluka - Nashik & District - Nashik, PIN Code -<br>422 003, State - Maharashtra, Country - India.<br>Contact Person:<br>Shri. Karan Rajendra Bhamre (Builder)<br>Contact No. +91 9657393491<br>Joint Ownership. |
| 5. | Brief description of the property (Including<br>Leasehold / freehold etc.)                                                                                                                                                                            |                                  | The property is a Residential Row Bungalow on Plot No.<br>68 is located on Ground Floor + First Floor. The<br>composition of Bungalow As per Approved Building Plan<br>is :<br><b>Ground Floor</b> - Porch Area + Living + Kitchen + Toilet +<br>Staircase + Passage.<br><b>First Floor</b> - 2 Bedroom + Toilet + Staircase + Balcony<br>+ Passage <b>i.e. (2BHK).</b>                                                                                                                                                                                              |

|      | East                                                                                                   | : | 9.00 M. Colony Road                                                                                                                                                                          | 9.00 M. Colony Road                                                                                         |
|------|--------------------------------------------------------------------------------------------------------|---|----------------------------------------------------------------------------------------------------------------------------------------------------------------------------------------------|-------------------------------------------------------------------------------------------------------------|
|      | West                                                                                                   | : | Plot No. 55                                                                                                                                                                                  | Plot No. 55                                                                                                 |
| 13.1 | Row Bungalow                                                                                           |   | As per Actual Site                                                                                                                                                                           | As per Document                                                                                             |
|      | North                                                                                                  |   |                                                                                                                                                                                              | 5a. Tetal Leave                                                                                             |
|      | South                                                                                                  |   | -                                                                                                                                                                                            | (blortestel _                                                                                               |
|      | East                                                                                                   |   | -                                                                                                                                                                                            | na to netrood                                                                                               |
|      | West                                                                                                   |   |                                                                                                                                                                                              |                                                                                                             |
| 13.2 | Whether Boundaries Matching with Actual                                                                |   | Yes                                                                                                                                                                                          |                                                                                                             |
| 13.3 | Latitude, Longitude & Co-ordinates of the site                                                         | : | 20°01'57.5"N 73°49'47.2"E                                                                                                                                                                    | 6 al (6                                                                                                     |
| 14.  | Extent of the site                                                                                     | : | Carpet Area in Sq. Ft. = 750.<br>Balcony Area in Sq. Ft = 63.0<br>Open Space Area in Sq. Ft =<br>(Area as per Actual Measured<br>Built Up Area in Sq. Ft. = 90<br>(Area as per Approved Buil | 00<br>151.00<br>ment)<br>04.00                                                                              |
| 15.  | Extent of the site considered for Valuation (least of 13A& 13B)                                        | : | Built Up Area in Sq. Ft. = 90<br>(Area as per Approved Buil                                                                                                                                  |                                                                                                             |
| 16   | Whether occupied by the owner / tenant? If occupied by tenant since how long? Rent received per month. | : | Vacant                                                                                                                                                                                       |                                                                                                             |
| 11   | APARTMENT BUILDING                                                                                     |   |                                                                                                                                                                                              |                                                                                                             |
| 1.   | Nature of the Apartment                                                                                | : | Residential                                                                                                                                                                                  |                                                                                                             |
| 2.   | Location                                                                                               | : |                                                                                                                                                                                              |                                                                                                             |
|      | C.T.S. No.                                                                                             | : | Survey No. 126/ 3/ 2 Part, Pl                                                                                                                                                                | ot No. 68                                                                                                   |
|      | Block No.                                                                                              | : | -                                                                                                                                                                                            |                                                                                                             |
|      | Ward No.                                                                                               | : | -                                                                                                                                                                                            |                                                                                                             |
|      | Village / Municipality / Corporation                                                                   | : | Village – Mhasrul<br>Nashik Municipal Corporation                                                                                                                                            | n.                                                                                                          |
|      | Door No., Street or Road (Pin Code)                                                                    | : | Residential Row Bungalow o<br>+ First Floor, " Kalanagar Ro<br>126/ 3/ 2 Part, Opp. to Sus<br>Society, Asha Nagar, Village<br>& District - Nashik, PIN<br>Maharashtra, Country - India       | ow Bungalow ", Survey No<br>shil Nagari Co-Op Housing<br>– Mhasrul, Taluka - Nashi<br>Code - 422 003, State |
| 3.   | Description of the locality Residential /<br>Commercial / Mixed                                        | : | Residential                                                                                                                                                                                  |                                                                                                             |
| 4.   | Year of Construction                                                                                   | : | 2024 (As per Occupancy Ce                                                                                                                                                                    | rtificate)                                                                                                  |
| 5.   | Number of Floors                                                                                       | : | Ground Floor + First Floor                                                                                                                                                                   |                                                                                                             |
| 6.   | Type of Structure                                                                                      | : | R.C.C. Framed Structure                                                                                                                                                                      |                                                                                                             |
| 7.   | Number of Dwelling units in the building                                                               | : | 18 Row Bungalow                                                                                                                                                                              |                                                                                                             |
| 8.   | Quality of Construction                                                                                | : | Good                                                                                                                                                                                         | 19 14. (509                                                                                                 |
| 9.   | Appearance of the Building                                                                             | : | Good                                                                                                                                                                                         |                                                                                                             |
| 10.  | Maintenance of the Building                                                                            | : | Good                                                                                                                                                                                         |                                                                                                             |
| 11.  | Facilities Available                                                                                   | : |                                                                                                                                                                                              |                                                                                                             |

Since 1989

Address A Approver

An ISO 9001 : 2015 Certified Company

| 5 (B) (C) | Lift                                                                        | :  | N.A                                                                                                            |
|-----------|-----------------------------------------------------------------------------|----|----------------------------------------------------------------------------------------------------------------|
|           | Protected Water Supply                                                      | :  | Municipal Water supply                                                                                         |
|           | Underground Sewerage                                                        | :  | Connected to Municipal Sewerage System                                                                         |
|           | Car parking - Open / Covered                                                | :  | Covered Parking                                                                                                |
|           | Is Compound wall existing?                                                  | :  | Yes                                                                                                            |
|           | Is pavement laid around the building                                        | :  | Yes                                                                                                            |
|           | ROW BUNGALOW                                                                |    | forest consumptions are a fear Mean 1894                                                                       |
| 1         | The floor in which the Bungalow is situated                                 |    | Ground Floor + First Floor                                                                                     |
| 2         | Door No. of the Row Bungalow                                                |    | Residential Row Bungalow on Plot No. 68                                                                        |
| 3         | Specifications of the Row Bungalow                                          | :  | 2BHK                                                                                                           |
| 0         | Roof                                                                        |    | R.C.C. Slab                                                                                                    |
|           | Flooring                                                                    | :  | Verified tile Flooring                                                                                         |
|           | Doors                                                                       | :  | Teak Wood door framed with flush doors & collapsible<br>gates/ grill works.                                    |
|           | Windows                                                                     | :  | Aluminum sliding window with M.S. Grills                                                                       |
|           | Fittings                                                                    | :  | Concealed Plumbing, Concealed Electrical wiring                                                                |
|           | Finishing                                                                   | :  | Cement Plastering                                                                                              |
|           | Paint                                                                       |    | Distemper Paint                                                                                                |
| 4         | Bungalow Tax                                                                | :  | in a state of the second s |
|           | Assessment No.                                                              | :  | Details not provided                                                                                           |
|           | Tax paid in the name of:                                                    | :  | Details not provided                                                                                           |
|           | Tax amount:                                                                 | :  | Details not provided                                                                                           |
| 5         | Electricity Service connection No.:                                         | :  | Details not provided                                                                                           |
|           | Meter Card is in the name of:                                               | :  | Details not provided                                                                                           |
| 6         | How is the maintenance of the Row<br>Bungalow?                              | :  | Good                                                                                                           |
| 7         | Sale Deed executed in the name of                                           | :  | Name of Proposed Purchaser:                                                                                    |
|           | na anti-anti-anti-anti-anti-anti-anti-anti-                                 |    | Shri. Dnyaneshwar Hiraman Salunke.                                                                             |
|           | The set is seen in the second second second second                          | T. | Name of Owner:                                                                                                 |
|           |                                                                             |    | Shri. Karan Rajendra Bhamre.                                                                                   |
| 8         | What is the undivided area of land as per Sale Deed?                        | :  | Details not available                                                                                          |
| 9         | What is the plinth area of the Row                                          | •  | Built Up Area in Sq. Ft. = 904.00                                                                              |
|           | Bungalow?                                                                   |    | (Area as per Approved Building Plan)                                                                           |
| 10        | What is the floor space index (app.)                                        | :  | As per NMC norms                                                                                               |
| 11        | What is the Carpet Area of the Row                                          | :  | Carpet Area in Sq. Ft. = 750.00                                                                                |
|           | Bungalow?                                                                   |    | Balcony Area in Sq. Ft = 63.00                                                                                 |
|           |                                                                             |    | Open Space Area in Sq. Ft = 151.00                                                                             |
| sternus.  | a yet step when an                                                          |    | (Area as per Actual Measurement)                                                                               |
| 12        | Is it Posh / I Class / Medium / Ordinary?                                   | :  |                                                                                                                |
| 13        | Is it being used for Residential or<br>Commercial purpose?                  | :  | Residential purpose                                                                                            |
| 14        | Is it Owner-occupied or let out?                                            | :  | Vacant                                                                                                         |
| 15        | If rented, what is the monthly rent?                                        | :  | ₹ 9,000.00 Expected rental income per month                                                                    |
| IV        | MARKETABILITY                                                               | :  |                                                                                                                |
| 1         | How is the marketability?                                                   | ;  | Good                                                                                                           |
| 2         | What are the factors favoring for an extra                                  | :  | Located in developed area                                                                                      |
|           | Potential Value?                                                            |    | ola anothina sectore states and                                                                                |
| 3         | Any negative factors are observed which affect the market value in general? | :  | No                                                                                                             |
| V         | Rate                                                                        | :  |                                                                                                                |