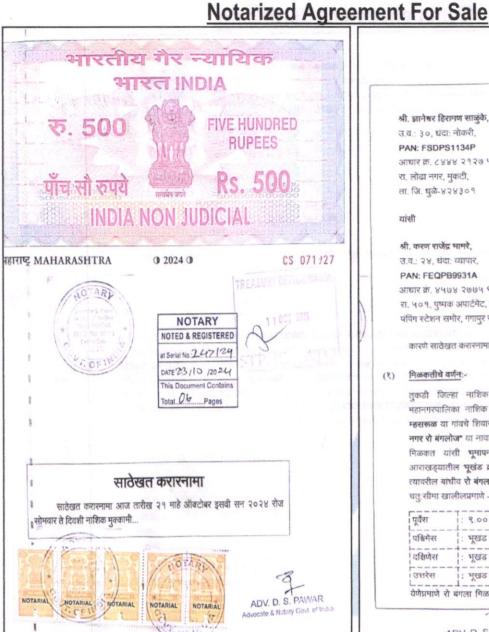

### VALUATION OPINION REPORT

This is to certify that the property bearing Residential Row Bungalow on Plot No. 68, Ground Floor + First Floor, " Kalanagar Row Bungalow ", Survey No. 126/ 3/ 2 Part, Opp. to Sushil Nagari Co-Op Housing Society, Asha Nagar, Village - Mhasrul, Taluka - Nashik & District - Nashik, PIN Code - 422 003, State - Maharashtra, Country - India. belongs to Name of Proposed Purchaser : Shri. Dnyaneshwar Hiraman Salunke. Name of Owner : Shri. Karan Rajendra Bhamre.

# VALUATION REPORT (IN RESPECT OF ROW BUNGALOW)

| I  | General                                                                                                                                                                                                                                               |                                  | The state of the second state of the second state of the                                                                                                                                                                                                                                                                                                                                                                                                                                                                                                             |
|----|-------------------------------------------------------------------------------------------------------------------------------------------------------------------------------------------------------------------------------------------------------|----------------------------------|----------------------------------------------------------------------------------------------------------------------------------------------------------------------------------------------------------------------------------------------------------------------------------------------------------------------------------------------------------------------------------------------------------------------------------------------------------------------------------------------------------------------------------------------------------------------|
| 1. | Purpose for which the valuation is made                                                                                                                                                                                                               | :                                | To assess Fair Market value of the property for Bank Loan Purpose.                                                                                                                                                                                                                                                                                                                                                                                                                                                                                                   |
| 2. | a) Date of inspection                                                                                                                                                                                                                                 | :                                | 12.11.2024                                                                                                                                                                                                                                                                                                                                                                                                                                                                                                                                                           |
|    | b) Date on which the valuation is made                                                                                                                                                                                                                | :                                | 12.11.2024                                                                                                                                                                                                                                                                                                                                                                                                                                                                                                                                                           |
| 3. | <ul> <li>Dnyaneshwar Hiraman Salunke (Purcha</li> <li>ii. Copy of Full Occupancy Certificate Bui<br/>Nashik Municipal Corporation, Nashik.</li> <li>iii. Copy of Sanction of Building Permission<br/>APL/ 00777 Dated.26.08.2024 issued by</li> </ul> | iser)<br>Iding<br>n & C<br>/ Nas | Sr. No. 247/ 24 Dated.23.10.2024 Between Shri.<br>From Shri. Karan Rajendra Bhamre (Owner).<br>Proposal Number. 184775 Dated.26.08.2024 issued by<br>Commencement Certificate Permit No. NMCB/ RP/ 2024/<br>hik Municipal Corporation, Nashik.<br>med by Sammer Arun Rakte Dated.13.05.2023 issued by                                                                                                                                                                                                                                                                |
| 4. | Name of the owner(s) and his / their address<br>(es) with Phone no. (details of share of each<br>owner in case of joint ownership)                                                                                                                    |                                  | Name of Proposed Purchaser :<br>Shri. Dnyaneshwar Hiraman Salunke.<br>Name of Owner :<br>Shri. Karan Rajendra Bhamre.<br>Address: Residential Row Bungalow on Plot No. 68,<br>Ground Floor + First Floor, "Kalanagar Row<br>Bungalow ", Survey No. 126/ 3/ 2 Part, Opp. to Sushil<br>Nagari Co-Op Housing Society, Asha Nagar, Village –<br>Mhasrul, Taluka - Nashik & District - Nashik, PIN Code -<br>422 003, State - Maharashtra, Country - India.<br>Contact Person:<br>Shri. Karan Rajendra Bhamre (Builder)<br>Contact No. +91 9657393491<br>Joint Ownership. |
| 5. | Brief description of the property (Including<br>Leasehold / freehold etc.)                                                                                                                                                                            |                                  | The property is a Residential Row Bungalow on Plot No.<br>68 is located on Ground Floor + First Floor. The<br>composition of Bungalow As per Approved Building Plan<br>is :<br><b>Ground Floor</b> - Porch Area + Living + Kitchen + Toilet +<br>Staircase + Passage.<br><b>First Floor</b> - 2 Bedroom + Toilet + Staircase + Balcony<br>+ Passage <b>i.e. (2BHK).</b>                                                                                                                                                                                              |