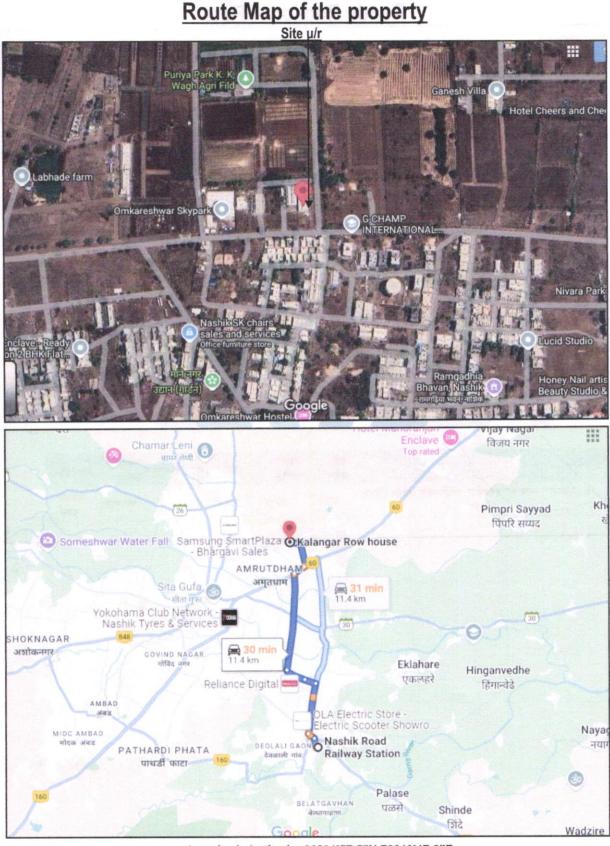

# Longitude Latitude: 20°01'57.5"N 73°49'47.2"E

Note: The Blue line shows the route to site from nearest Railway Station (Nashik – 11.4 Km)

Valuation Report / BOB / R.O. Nashik Road Branch / Sau. Chandrakala Laxman Sonwane & Others (012323 / 2309019) Page 11 of 26