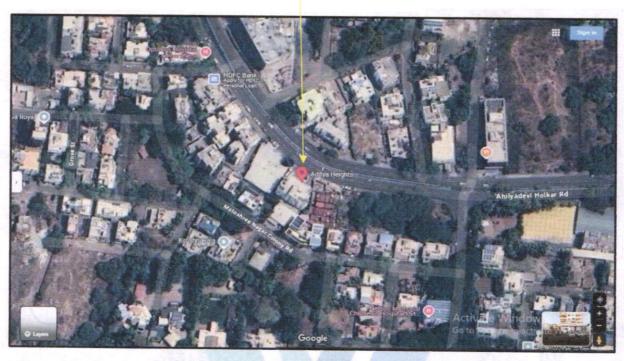

## Valuation Report of the Immovable Property

Details of the property under consideration:

Name of Owner: Mr.Kapil Ashok Narang.

Commercial Shop (Showroom & Godown with Loft), Ground Floor, "Aditya Heights Apartment", Survey No.601/1/2 to 7/601/1/9 to 15/2, C.T S No. 7296, Final Plot No.121, Plot No.2, Near Vaishnavi Electrical, Ahilyadevi Holkar Marg, Chandak Circle, Taluka & District - Nashik, PIN Code - 422 002, State - Maharashtra, Country - India

### VALUATION OPINION REPORT

This is to certify that the property bearing Commercial Shop ( Showroom & Godown with Loft ) ,Ground Floor, " Aditya Heights Apartment", Survey No.601/1/2 to 7/601/1/9 to 15/2, C.T S No. 7296, Final Plot No.121, Plot No.2, Near Vaishnavi Electrical, Ahilyadevi Holkar Marg, Chandak Circle, Taluka & District - Nashik, PIN Code -422 002, State - Maharashtra, Country - India, belongs to Mr.Kapil Ashok Narang

Boundaries of the property.

North

Road

South

Building

East

Building

West