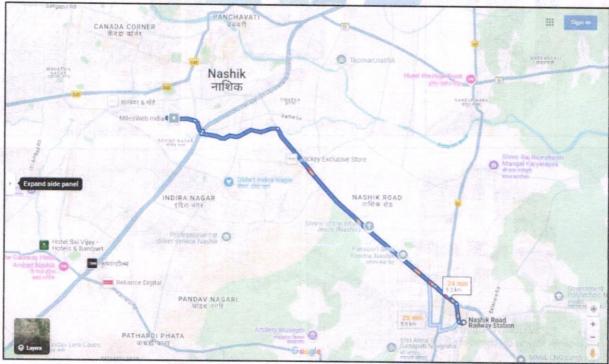

Since 1989

|             |      |                                                                                                                                           |   | The property is at 9.2 Mtr. of station Nashik.                                                               | distances from nearest railway                                                                                                                 |
|-------------|------|-------------------------------------------------------------------------------------------------------------------------------------------|---|--------------------------------------------------------------------------------------------------------------|------------------------------------------------------------------------------------------------------------------------------------------------|
| 6.          | Loca | ation of property                                                                                                                         | : |                                                                                                              |                                                                                                                                                |
| E I         | a)   | Plot No. / Survey No.                                                                                                                     | : | Survey No.601/1/2 to 7/601<br>Final Plot No.121,Plot No.2                                                    | 1/1/9 to 15/2 , C.T S No. 7296,                                                                                                                |
| sn- e       | b)   | Door No.                                                                                                                                  | : | Commercial Shop (Show Ground Floor                                                                           | room & Godown with Loft),                                                                                                                      |
|             | c)   | T.S. No. / Village                                                                                                                        | : | Village – Nashik                                                                                             |                                                                                                                                                |
|             | d)   | Ward / Taluka                                                                                                                             | : | Taluka – Nashik                                                                                              |                                                                                                                                                |
|             | e)   | Mandal / District                                                                                                                         | : | District - Nashik                                                                                            |                                                                                                                                                |
|             | f)   | Date of issue and validity of layout of approved map / plan                                                                               | : | Occupancy Certificate No                                                                                     | uilding Plan Accompaining<br>b.Nashik/NSK/A1/10521/4440<br>by Executive Engineer Town<br>Corporation, Nashik                                   |
|             | g)   | Approved map / plan issuing authority                                                                                                     |   | Nashik Municipal Corporat                                                                                    | ion, Nashik                                                                                                                                    |
|             | h)   | Whether genuineness or authenticity of approved map/ plan is verified                                                                     | : | Yes                                                                                                          | iso bey                                                                                                                                        |
|             | i)   | Any other comments by our empanelled valuers on authentic of approved plan                                                                | - | No                                                                                                           |                                                                                                                                                |
|             |      |                                                                                                                                           |   | No.601/1/2 to 7/601/1/9 to<br>Plot No.121,Plot No.2,<br>Ahilyadevi Holkar Marg                               | Heights Apartment", Survey<br>15/2, C.T S No. 7296, Final<br>Near Vaishnavi Electrical,<br>Chandak Circle, Taluka &<br>Code - 422 002, State - |
| 8.          | City | / Town                                                                                                                                    | : | Nashik                                                                                                       |                                                                                                                                                |
| Manage and  | Resi | Residential area                                                                                                                          |   | No                                                                                                           | William Colored                                                                                                                                |
| The reserve | Com  | nmercial area                                                                                                                             |   | Yes                                                                                                          |                                                                                                                                                |
| 057         | Indu | strial area                                                                                                                               | : | No                                                                                                           |                                                                                                                                                |
| 9.          | Clas | sification of the area                                                                                                                    |   |                                                                                                              |                                                                                                                                                |
| 0.          |      | gh / Middle / Poor                                                                                                                        | + | Middle Class                                                                                                 |                                                                                                                                                |
| Sen         | ,    | ii) Urban / Semi Urban / Rural                                                                                                            |   | Urban                                                                                                        |                                                                                                                                                |
| 10.         | Com  | ning under Corporation limit / Village chayat / Municipality                                                                              | : | <ul> <li>Urban</li> <li>Village- Nashik</li> <li>Nashik Municipal Corporation, Nashik</li> <li>No</li> </ul> |                                                                                                                                                |
| 11.         | Govi | ther covered under any State / Central t. enactments (e.g., Urban Land Ceiling or notified under agency area/ scheduled / cantonment area | : |                                                                                                              |                                                                                                                                                |
| 12.         | Bour | ndaries of the property (Building )                                                                                                       |   | As per Site                                                                                                  | As per Deed                                                                                                                                    |
|             | Nort | h                                                                                                                                         | : | Road                                                                                                         | 24 Mtrs.Wide Road                                                                                                                              |
|             | Sout | h                                                                                                                                         | : | Building                                                                                                     | Plot No.15,16 & 17                                                                                                                             |
|             | East |                                                                                                                                           | : | Building                                                                                                     | Plot No.3                                                                                                                                      |
|             | Wes  | t                                                                                                                                         | : | Building                                                                                                     | Plot No.1                                                                                                                                      |