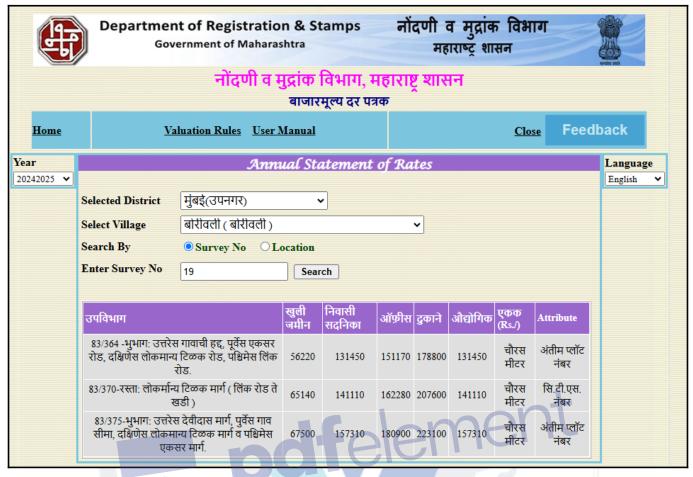

## Ready Reckoner Rate

| Stamp Duty Ready Reckoner Market Value Rate for <b>Room</b>               | 141110      |          | P3/       |         |
|---------------------------------------------------------------------------|-------------|----------|-----------|---------|
| No Increase on Room Located on Ground Floor                               | -           |          | 4//       |         |
| Stamp Duty Ready Reckoner Market Value Rate (After Increase/Decrease) (A) | 1,41,110.00 | Sq. Mtr. | 13,110.00 | Sq. Ft. |
| Stamp Duty Ready Reckoner Market value Rate for Land (B)                  | 65140       | A        | / /       |         |
| The difference between land rate and building rate(A-B=C)                 | 75,970.00   | //       |           |         |
| Percentage after Depreciation as per table(D)                             | 34%         |          |           |         |
| Rate to be adopted after considering depreciation [B + (C X D)]           | 1,15,280.00 | Sq. Mtr. | 10,710.00 | Sq. Ft. |