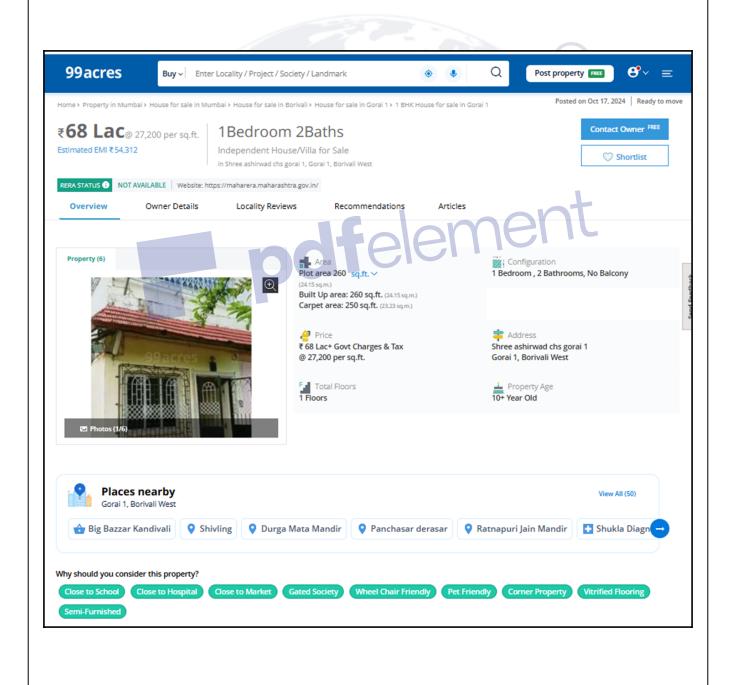

### **Price Indicators**

| Property         | Gorai 1, Borivali West   |            |          |
|------------------|--------------------------|------------|----------|
| Source           | https://www.99acres.com/ |            |          |
| Floor            | Ground                   |            |          |
|                  | Carpet                   | Built Up   | Saleable |
| Area             | 216.67                   | 260.00     | -        |
| Percentage       | -                        | 20%        | -        |
| Rate Per Sq. Ft. | ₹31,384.00               | ₹26,154.00 | -        |