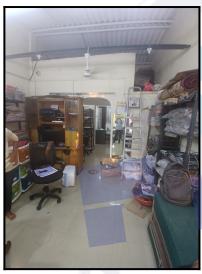

|



# **Actual Site Photographs**















# **Route Map of the property**



Note: Red Place mark shows the exact location of the property



Longitude Latitude: 19°13'40.9"N 72°49'49.8"E

Note: The Blue line shows the route to site distance from nearest Metro Station (Shimpoli - 1.5 Km.).





## Ready Reckoner Rate



| Stamp Duty Ready Reckoner Market Value Rate for <b>Room</b>               | 141110      |          | P3/       |         |
|---------------------------------------------------------------------------|-------------|----------|-----------|---------|
| No Increase on Room Located on Ground Floor                               | -           |          | 4//       |         |
| Stamp Duty Ready Reckoner Market Value Rate (After Increase/Decrease) (A) | 1,41,110.00 | Sq. Mtr. | 13,110.00 | Sq. Ft. |
| Stamp Duty