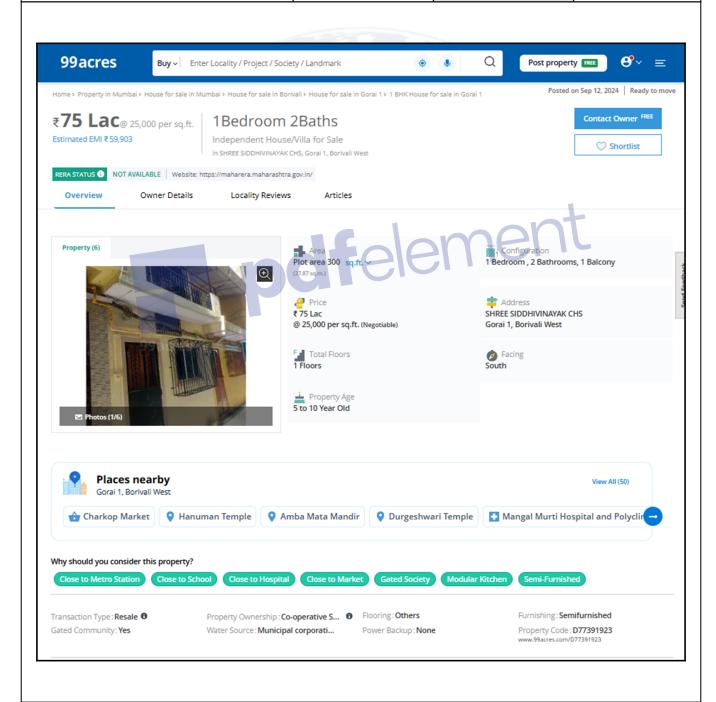

### **Price Indicators**

| Property         | Gorai 1 Borivali West    |            |          |
|------------------|--------------------------|------------|----------|
| Source           | https://www.99acres.com/ |            |          |
| Floor            | Ground                   |            |          |
|                  | Carpet                   | Built Up   | Saleable |
| Area             | 250.00                   | 300.00     | -        |
| Percentage       | -                        | 20%        | -        |
| Rate Per Sq. Ft. | ₹30,000.00               | ₹25,000.00 | -        |