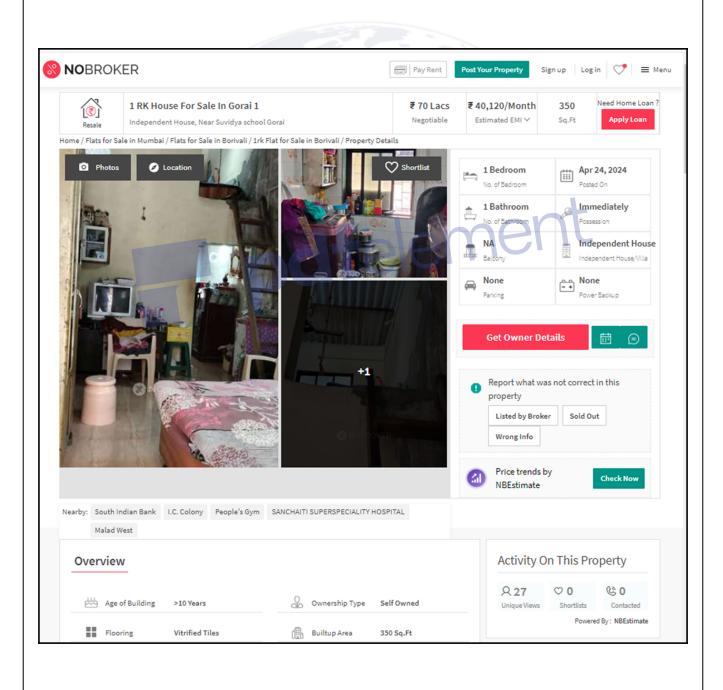

### **Price Indicators**

| Property         | Gorai 1 Borivali West |            |          |
|------------------|-----------------------|------------|----------|
| Source           | Nobroker.com          |            |          |
| Floor            | Ground                |            |          |
|                  | Carpet                | Built Up   | Saleable |
| Area             | 291.67                | 350.00     | -        |
| Percentage       | -                     | 20%        | -        |
| Rate Per Sq. Ft. | ₹24,000.00            | ₹20,000.00 | -        |