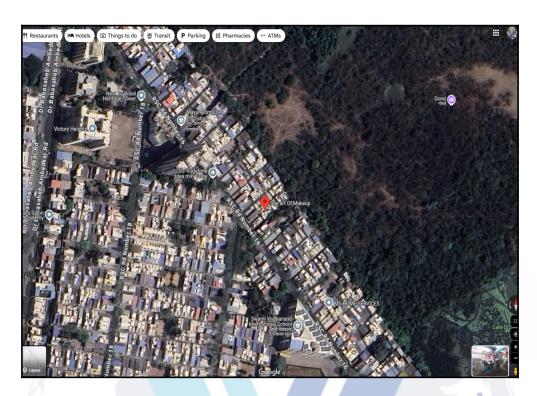

# **Route Map of the property**

Note: Red Place mark shows the exact location of the property

Longitude Latitude: 19°13'40.9"N 72°49'49.8"E

Note: The Blue line shows the route to site distance from nearest Metro Station (Shimpoli - 1.5 Km.).