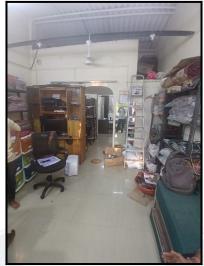

|



# **Actual Site Photographs**















# **Route Map of the property**



Note: Red Place mark shows the exact location of the property



Longitude Latitude: 19°13'40.9"N 72°49'49.8"E

Note: The Blue line shows the route to site distance from nearest Metro Station (Shimpoli - 1.5 Km.).





## Ready Reckoner Rate



| Stamp Duty Ready Reckoner Market Value Rate for <b>Room</b>               | 141110      |          | P3/       |         |
|---------------------------------------------------------------------------|-------------|----------|-----------|---------|
| No Increase on Room Located on Ground Floor                               | -           |          | 4//       |         |
| Stamp Duty Ready Reckoner Market Value Rate (After Increase/Decrease) (A) | 1,41,110.00 | Sq. Mtr. | 13,110.00 | Sq. Ft. |
| Stamp