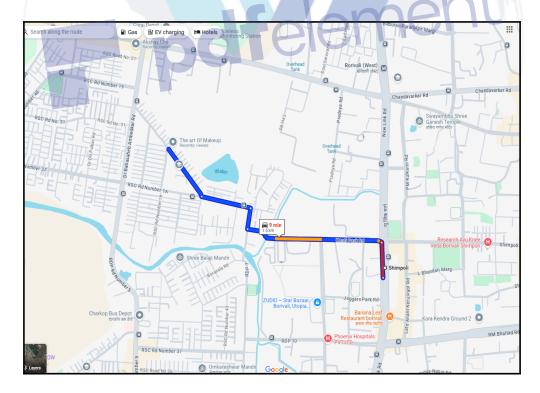

# **Route Map of the property**

Note: Red Place mark shows the exact location of the property

Longitude Latitude: 19°13'40.9"N 72°49'49.8"E

Note: The Blue line shows the route to site distance from nearest Metro Station (Shimpoli - 1.5 Km.).