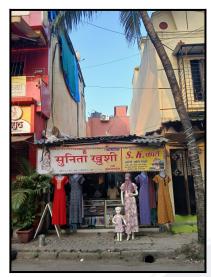

|



# **Actual Site Photographs**















# **Route Map of the property**



Note: Red Place mark shows the exact location of the property



Longitude Latitude: 19°13'40.9"N 72°49'49.8"E

Note: The Blue line shows the route to site distance from nearest Metro Station (Shimpoli - 1.5 Km.).





## Ready Reckoner Rate



| Stamp Duty Ready Reckoner Market Value Rate for <b>Room</b>               | 141110      |          | P3/       |         |
|---------------------------------------------------------------------------|-------------|----------|-----------|---------|
| No Increase on Room Located on Ground Floor                               | -           |          | 4//       |         |
| Stamp Duty Ready Reckoner Market Value Rate (After Increase/Decrease) (A) | 1,41,110.00 | Sq. Mtr. | 13,110.00 | Sq. Ft. |
| Stam