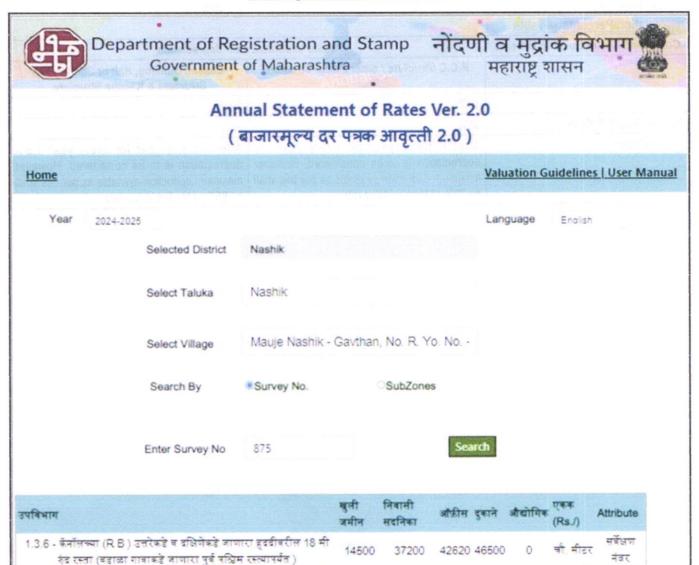

An ISO 9001: 2015 Certified Company

| 12    | Boundaries of the property                                                                                                                                | :   | As per site As per Document                                                                                                                                                                                                                                                                                                                                                                                                                                                                                                                                                                                                                                                                                                                                                                                                                                                                                                                                                                                                                                                                                                                                                                                                                                                                                                                                                                                                                                                                                                                                                                                                                                                                                                                                                                                                                                                                                                                                                                                                                                                                                                   |  |  |
|-------|-----------------------------------------------------------------------------------------------------------------------------------------------------------|-----|-------------------------------------------------------------------------------------------------------------------------------------------------------------------------------------------------------------------------------------------------------------------------------------------------------------------------------------------------------------------------------------------------------------------------------------------------------------------------------------------------------------------------------------------------------------------------------------------------------------------------------------------------------------------------------------------------------------------------------------------------------------------------------------------------------------------------------------------------------------------------------------------------------------------------------------------------------------------------------------------------------------------------------------------------------------------------------------------------------------------------------------------------------------------------------------------------------------------------------------------------------------------------------------------------------------------------------------------------------------------------------------------------------------------------------------------------------------------------------------------------------------------------------------------------------------------------------------------------------------------------------------------------------------------------------------------------------------------------------------------------------------------------------------------------------------------------------------------------------------------------------------------------------------------------------------------------------------------------------------------------------------------------------------------------------------------------------------------------------------------------------|--|--|
| 11    | Whether covered under any State / Central Govt. enactments (e.g., Urban Land Ceiling Act) or notified under agency area/ scheduled area / cantonment area | :   | No Lastanaes II v. tan II |  |  |
| 10    | Coming under Corporation limit / Village<br>Panchayat / Municipality                                                                                      | :   | Nashik Municipal Corporation                                                                                                                                                                                                                                                                                                                                                                                                                                                                                                                                                                                                                                                                                                                                                                                                                                                                                                                                                                                                                                                                                                                                                                                                                                                                                                                                                                                                                                                                                                                                                                                                                                                                                                                                                                                                                                                                                                                                                                                                                                                                                                  |  |  |
| "1116 | ii) Urban / Semi Urban / Rura                                                                                                                             | 37  | Urban (September 1997) per September 1997 (September 1997)                                                                                                                                                                                                                                                                                                                                                                                                                                                                                                                                                                                                                                                                                                                                                                                                                                                                                                                                                                                                                                                                                                                                                                                                                                                                                                                                                                                                                                                                                                                                                                                                                                                                                                                                                                                                                                                                                                                                                                                                                                                                    |  |  |
|       | i) High / Middle / Poor                                                                                                                                   | 151 | Middle Class                                                                                                                                                                                                                                                                                                                                                                                                                                                                                                                                                                                                                                                                                                                                                                                                                                                                                                                                                                                                                                                                                                                                                                                                                                                                                                                                                                                                                                                                                                                                                                                                                                                                                                                                                                                                                                                                                                                                                                                                                                                                                                                  |  |  |
| 9     | Classification of the area                                                                                                                                |     |                                                                                                                                                                                                                                                                                                                                                                                                                                                                                                                                                                                                                                                                                                                                                                                                                                                                                                                                                                                                                                                                                                                                                                                                                                                                                                                                                                                                                                                                                                                                                                                                                                                                                                                                                                                                                                                                                                                                                                                                                                                                                                                               |  |  |
|       | Industrial area                                                                                                                                           | :   | No                                                                                                                                                                                                                                                                                                                                                                                                                                                                                                                                                                                                                                                                                                                                                                                                                                                                                                                                                                                                                                                                                                                                                                                                                                                                                                                                                                                                                                                                                                                                                                                                                                                                                                                                                                                                                                                                                                                                                                                                                                                                                                                            |  |  |
|       | Commercial area                                                                                                                                           | :   | No                                                                                                                                                                                                                                                                                                                                                                                                                                                                                                                                                                                                                                                                                                                                                                                                                                                                                                                                                                                                                                                                                                                                                                                                                                                                                                                                                                                                                                                                                                                                                                                                                                                                                                                                                                                                                                                                                                                                                                                                                                                                                                                            |  |  |
|       | Residential area                                                                                                                                          | :   | Yes                                                                                                                                                                                                                                                                                                                                                                                                                                                                                                                                                                                                                                                                                                                                                                                                                                                                                                                                                                                                                                                                                                                                                                                                                                                                                                                                                                                                                                                                                                                                                                                                                                                                                                                                                                                                                                                                                                                                                                                                                                                                                                                           |  |  |
| 8     | City / Town                                                                                                                                               |     | City - Nashik                                                                                                                                                                                                                                                                                                                                                                                                                                                                                                                                                                                                                                                                                                                                                                                                                                                                                                                                                                                                                                                                                                                                                                                                                                                                                                                                                                                                                                                                                                                                                                                                                                                                                                                                                                                                                                                                                                                                                                                                                                                                                                                 |  |  |
| 7     | Postal address of the property                                                                                                                            |     | Residential Flat No. 11, 3 <sup>rd</sup> Floor, "Aayush Apartmen Behind Rushabh Honda Service, Indira Nagar, Plot No. 3 Wadala - Pathardi Road, Taluka - Nashik, District - Nash Nashik, PIN Code - 422 009, State - Maharashtra, Countr India.                                                                                                                                                                                                                                                                                                                                                                                                                                                                                                                                                                                                                                                                                                                                                                                                                                                                                                                                                                                                                                                                                                                                                                                                                                                                                                                                                                                                                                                                                                                                                                                                                                                                                                                                                                                                                                                                               |  |  |
| i)    | Any other comments by our empanelled valuers on authentic of approved plan                                                                                |     | No                                                                                                                                                                                                                                                                                                                                                                                                                                                                                                                                                                                                                                                                                                                                                                                                                                                                                                                                                                                                                                                                                                                                                                                                                                                                                                                                                                                                                                                                                                                                                                                                                                                                                                                                                                                                                                                                                                                                                                                                                                                                                                                            |  |  |
| h)    | Whether genuineness or authenticity of approved map/ plan is verified                                                                                     |     | Yes                                                                                                                                                                                                                                                                                                                                                                                                                                                                                                                                                                                                                                                                                                                                                                                                                                                                                                                                                                                                                                                                                                                                                                                                                                                                                                                                                                                                                                                                                                                                                                                                                                                                                                                                                                                                                                                                                                                                                                                                                                                                                                                           |  |  |
| g)    | Approved map / plan issuing authority                                                                                                                     | :   |                                                                                                                                                                                                                                                                                                                                                                                                                                                                                                                                                                                                                                                                                                                                                                                                                                                                                                                                                                                                                                                                                                                                                                                                                                                                                                                                                                                                                                                                                                                                                                                                                                                                                                                                                                                                                                                                                                                                                                                                                                                                                                                               |  |  |
| f)    | Date of issue and validity of layout of approved map / plan                                                                                               | :   | True Copy of Approved Building Plan No. A4/ 009950 Dated. 12,02,2008 Issued by Nashik Municipal Corporation                                                                                                                                                                                                                                                                                                                                                                                                                                                                                                                                                                                                                                                                                                                                                                                                                                                                                                                                                                                                                                                                                                                                                                                                                                                                                                                                                                                                                                                                                                                                                                                                                                                                                                                                                                                                                                                                                                                                                                                                                   |  |  |
| e)    | Mandal / District                                                                                                                                         | :   | District - Nashik                                                                                                                                                                                                                                                                                                                                                                                                                                                                                                                                                                                                                                                                                                                                                                                                                                                                                                                                                                                                                                                                                                                                                                                                                                                                                                                                                                                                                                                                                                                                                                                                                                                                                                                                                                                                                                                                                                                                                                                                                                                                                                             |  |  |
| d)    | Ward / Taluka                                                                                                                                             | :   | Taluka - Nashik                                                                                                                                                                                                                                                                                                                                                                                                                                                                                                                                                                                                                                                                                                                                                                                                                                                                                                                                                                                                                                                                                                                                                                                                                                                                                                                                                                                                                                                                                                                                                                                                                                                                                                                                                                                                                                                                                                                                                                                                                                                                                                               |  |  |
| c)    | C.T.S. No. / Village                                                                                                                                      | :   |                                                                                                                                                                                                                                                                                                                                                                                                                                                                                                                                                                                                                                                                                                                                                                                                                                                                                                                                                                                                                                                                                                                                                                                                                                                                                                                                                                                                                                                                                                                                                                                                                                                                                                                                                                                                                                                                                                                                                                                                                                                                                                                               |  |  |
| b)    | Door No.                                                                                                                                                  | :   | Residential Flat No. 11                                                                                                                                                                                                                                                                                                                                                                                                                                                                                                                                                                                                                                                                                                                                                                                                                                                                                                                                                                                                                                                                                                                                                                                                                                                                                                                                                                                                                                                                                                                                                                                                                                                                                                                                                                                                                                                                                                                                                                                                                                                                                                       |  |  |
| a)    | Plot No. / Survey No.                                                                                                                                     | :   | Plot No - 37New Survey No - 875/ 3/ 37                                                                                                                                                                                                                                                                                                                                                                                                                                                                                                                                                                                                                                                                                                                                                                                                                                                                                                                                                                                                                                                                                                                                                                                                                                                                                                                                                                                                                                                                                                                                                                                                                                                                                                                                                                                                                                                                                                                                                                                                                                                                                        |  |  |
| 6     | Location of property                                                                                                                                      |     |                                                                                                                                                                                                                                                                                                                                                                                                                                                                                                                                                                                                                                                                                                                                                                                                                                                                                                                                                                                                                                                                                                                                                                                                                                                                                                                                                                                                                                                                                                                                                                                                                                                                                                                                                                                                                                                                                                                                                                                                                                                                                                                               |  |  |
| 5a.   | Total Lease Period & remaining period (if leasehold)                                                                                                      | :   | GEN WALLE OF THE                                                                                                                                                                                                                                                                                                                                                                                                                                                                                                                                                                                                                                                                                                                                                                                                                                                                                                                                                                                                                                                                                                                                                                                                                                                                                                                                                                                                                                                                                                                                                                                                                                                                                                                                                                                                                                                                                                                                                                                                                                                                                                              |  |  |
| 5     | Brief description of the property (Including Leasehold / freehold etc.)                                                                                   | :   | The property is a Residential Flat located on 3 <sup>rd</sup> Floor, composition of Residential Flat is 1 Bedroom + Living F + Kitchen + Balcony + Bathroom + WC + Passage. (1 If The property is at 8.2 distance from Nashik Road Rai Station.                                                                                                                                                                                                                                                                                                                                                                                                                                                                                                                                                                                                                                                                                                                                                                                                                                                                                                                                                                                                                                                                                                                                                                                                                                                                                                                                                                                                                                                                                                                                                                                                                                                                                                                                                                                                                                                                               |  |  |