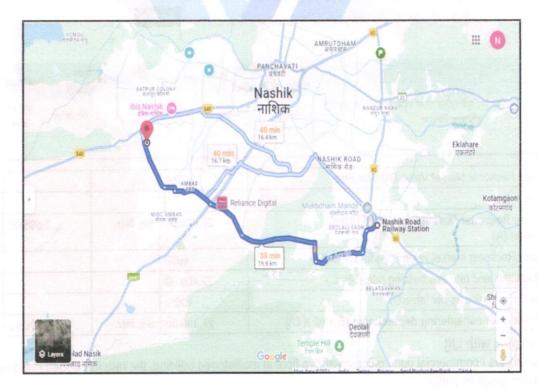

# VALUATION REPORT (IN RESPECT OF FLAT)

|   | General                 |                                                                                                             |                       |                                                                                                                                                                                                                                                                                                                                                                                 |  |  |  |
|---|-------------------------|-------------------------------------------------------------------------------------------------------------|-----------------------|---------------------------------------------------------------------------------------------------------------------------------------------------------------------------------------------------------------------------------------------------------------------------------------------------------------------------------------------------------------------------------|--|--|--|
| 1 | Purpos                  | se for which the valuation is made                                                                          | :                     | To assess Fair Market Value of the property for Housing Loan Purpose.                                                                                                                                                                                                                                                                                                           |  |  |  |
| 2 | a)                      | Date of inspection                                                                                          | :                     | 10.11.2024                                                                                                                                                                                                                                                                                                                                                                      |  |  |  |
|   | b)                      | Date of which the valuation is made                                                                         | :                     | 12.11.2024                                                                                                                                                                                                                                                                                                                                                                      |  |  |  |
| 3 | List of I) II) III) IV) | Copy of Approved Building Plan No.B1/ BF<br>Copy of RERA Certificate No.P516000776                          | P/ 12<br>377 is<br>No | BP/ B1/ BP/ 12 Dated 25.06.2024 issued by Nashik Municipal 2 Dated 25.06.2024 issued by Nashik Municipal Corporation.  Ssued by Maharashtra Real Estate Regulatory Authority.  1.11193/ 2024 Dated 07.11.2024 between M/s. Deep Jyodhukar Wagh(The buyer).                                                                                                                      |  |  |  |
| 4 | with Ph                 | of the owner(s) and his / their address (es) none no. (details of share of each owner in f joint ownership) |                       | Shri. Sandip Madhukar Wagh  Residential Flat No. 303, 3 <sup>rd</sup> Floor, "Anuveena Heights" Near Maruti Mandir, Bajrang Nagar, Plot No. 1, Ambad Satpur Link Road, Village - Satpur, Taluka - Nashik, District Nashik, Nashik, PIN Code - 422 010, State - Maharashtra Country - India.  Contact Person: Shri. Deepak Moule (Builder) Mobile No. 9860080933  sole ownership |  |  |  |
| 5 |                         | escription of the property (Including old / freehold etc.)                                                  | :                     | The property is a Residential Flat located on 3 <sup>rd</sup> Floor. The composition of Residential Flat is 1 Bedroom + Living Room + Kitchen + WC + Passage + Balcony. (1 BHK) The property is at 16.6 distance from Nashik Road Railway Station.  At the time of inspection building was under construction.                                                                  |  |  |  |
|   | Stage o                 | of Construction                                                                                             |                       |                                                                                                                                                                                                                                                                                                                                                                                 |  |  |  |
|   | If unde                 | If under construnction, extent of completion                                                                |                       |                                                                                                                                                                                                                                                                                                                                                                                 |  |  |  |