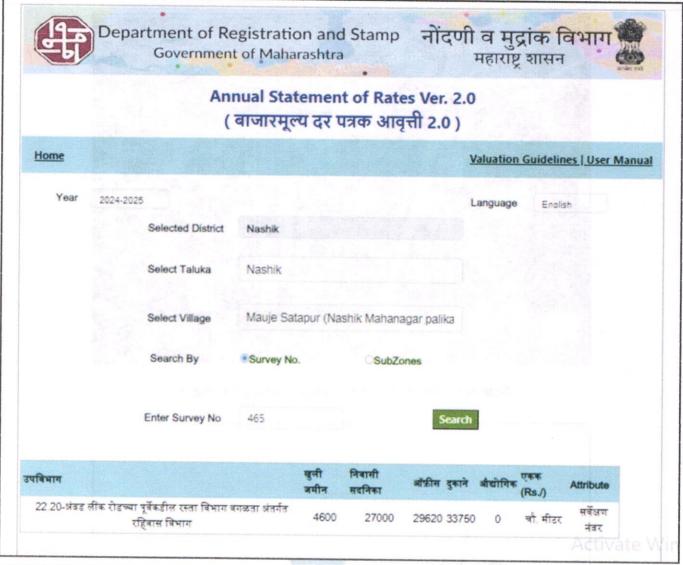

Since 1989

|         | II. Land + others                                                                                         | :    | ₹ 4,300/- per Sq. Ft.                                                                               |
|---------|-----------------------------------------------------------------------------------------------------------|------|-----------------------------------------------------------------------------------------------------|
| 4.      | Guideline rate obtained from the Registrar's Office for new property (an evidence thereof to be enclosed) | :    | ₹ 27,000/- per Sq. M.<br>i.e. ₹ 2,508/- per Sq. Ft.                                                 |
| 1       | Guideline rate(an evidence thereof to be enclosed)                                                        | :    | N.A. Age of Property below 5 year                                                                   |
| 5.      | Registered Value(if available)                                                                            | :    | Purchase Value - ₹1,700,000.00<br>Document No<br>Agreement Date - 07/11/2024                        |
| VI      | COMPOSITE RATE ADOPTED AFTER DEPRECIATION                                                                 | K    | i podeomiaul                                                                                        |
| а       | Depreciated building rate                                                                                 | 10/1 |                                                                                                     |
| EYO     | Replacement cost of Flat with Services (v(3)i)                                                            | :8   | ₹ 2,000/- per Sq. Ft.                                                                               |
| 100     | Age of the building                                                                                       | :    | Building is under construction                                                                      |
|         | Life of the building estimated                                                                            | :    | 60 years (After Completion) Subject to proper, preventive periotic Maintenance & Structure repairs. |
| 12 10   | Depreciation percentage assuming the salvage value as 10%                                                 |      | N.A. Building is under construction                                                                 |
|         | Depreciation Ratio of the building                                                                        | A    | -                                                                                                   |
| b       | Total composite rate arrived for Valuation                                                                |      |                                                                                                     |
| 100     | Depreciated building rate VI (a)                                                                          | :    | ₹ 2,000/- per Sq. Ft.                                                                               |
| Interes | Rate for Land & other V (3) ii                                                                            | 1    | ₹ 4,300/- per Sq. Ft.                                                                               |
| egrit.  | Total Composite Rate                                                                                      |      | ₹ 6,300/- per Sq. Ft.                                                                               |
| 7 0     | Remarks                                                                                                   | :    |                                                                                                     |