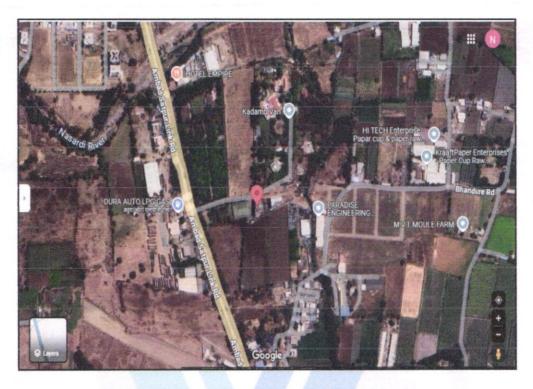

## Details of the property under consideration:

Name of Owner: Shri. Sandip Madhukar Wagh

Residential Flat No. 303, 3rd Floor, "Anuveena Heights", Near Maruti Mandir, Bajrang Nagar, Plot No. 1, Ambad Satpur Link Road, Village - Satpur, Taluka - Nashik , District - Nashik , Nashik , PIN Code - 422 010, State - Maharashtra, Country - India.

# **Actual Site Photographs**

Since 1989

|     | RCC Footing/Foundation                                                                                                                                   | Complete              |                   | RCC Plinth                                                                                        | Complete                                                                                                                                                                                 |  |
|-----|----------------------------------------------------------------------------------------------------------------------------------------------------------|-----------------------|-------------------|---------------------------------------------------------------------------------------------------|------------------------------------------------------------------------------------------------------------------------------------------------------------------------------------------|--|
|     | Full Building Rcc                                                                                                                                        | Completed upto 6th fl | oor               | Internal Brick Work                                                                               | Completed upto 6th floor                                                                                                                                                                 |  |
|     | External Brick Work                                                                                                                                      | Completed upto 4th fl | oor               | Internal Plastering                                                                               | Completed upto 4th floor                                                                                                                                                                 |  |
|     | Total                                                                                                                                                    | 56% work completed    |                   |                                                                                                   |                                                                                                                                                                                          |  |
| 5a. | Total Lease Period & rema leasehold)                                                                                                                     | ining period (if      | :                 |                                                                                                   | elis or ao smalan milin i                                                                                                                                                                |  |
| 6   | Location of property                                                                                                                                     | TIPICAL TOPICAL       |                   |                                                                                                   |                                                                                                                                                                                          |  |
| a)  | Plot No. / Survey No.                                                                                                                                    | 1-967 - 07 - 140 kg   | :                 | Plot No - 1New Surve                                                                              | ey No - 465/3/4                                                                                                                                                                          |  |
| b)  | Door No.                                                                                                                                                 |                       | :                 | Residential Flat No. 3                                                                            | 303                                                                                                                                                                                      |  |
| c)  | C.T.S. No. / Village                                                                                                                                     | a distant             | :                 | Village - Satpur                                                                                  | 108                                                                                                                                                                                      |  |
| d)  | Ward / Taluka                                                                                                                                            | JACOURE STOLE 4       | :                 | Taluka - Nashik                                                                                   | (IM)                                                                                                                                                                                     |  |
| e)  | Mandal / District                                                                                                                                        |                       | :                 | District - Nashik                                                                                 |                                                                                                                                                                                          |  |
| f)  | Date of issue and validity of layout of approved map / plan                                                                                              |                       | :                 | Copy of Approved Building Plan Accompaining Commencement No. B1/BP/12 Dated. 25.06.2024 Issued by |                                                                                                                                                                                          |  |
| g)  | Approved map / plan issuin                                                                                                                               | ng authority          | :                 | Nashik Municipal Co                                                                               | rporation, Nashik.                                                                                                                                                                       |  |
| h)  | Whether genuineness or authenticity of approved map/ plan is verified                                                                                    |                       | A                 | Yes                                                                                               |                                                                                                                                                                                          |  |
| i)  | Any other comments by our empanelled valuers on authentic of approved plan                                                                               |                       |                   | No                                                                                                |                                                                                                                                                                                          |  |
| 7   | Postal address of the property                                                                                                                           |                       | 150<br>160<br>160 | Near Maruti Mandi<br>Satpur Link Road, Vi                                                         | . 303, 3 <sup>rd</sup> Floor, <b>"Anuveena Heights"</b><br>r, Bajrang Nagar, Plot No. 1, Ambad<br>llage - Satpur, Taluka - Nashik , District of<br>N Code - 422 010, State - Maharashtra |  |
| 8   | City / Town                                                                                                                                              |                       |                   | City - Nashik                                                                                     |                                                                                                                                                                                          |  |
|     | Residential area                                                                                                                                         |                       | :                 | Yes                                                                                               | anduuriyaansa s                                                                                                                                                                          |  |
|     | Commercial area                                                                                                                                          | -Ig/7-88              | :                 | No                                                                                                |                                                                                                                                                                                          |  |
|     | Industrial area                                                                                                                                          |                       | :                 | No                                                                                                | 517 ju j                                                                                                                                                                                 |  |
| 9   | Classification of the area                                                                                                                               |                       |                   |                                                                                                   | anxi T T L                                                                                                                                                                               |  |
|     | i) High / Middle / Poor                                                                                                                                  |                       |                   | Middle Class                                                                                      | o wat                                                                                                                                                                                    |  |
|     | ii) Urban / Semi Urban / Rura                                                                                                                            |                       |                   | Urban                                                                                             |                                                                                                                                                                                          |  |
| 10  | Coming under Corporation<br>Panchayat / Municipality                                                                                                     | limit / Village       | : 1               | Village - Satpur<br>Nashik Municipal Corporation                                                  |                                                                                                                                                                                          |  |
| 11  | Whether covered under any State / Central Govt. enactments (e.g., Urban Land Ceiling Act) or notified under agency area/ scheduled area / cantonment a@a |                       | :                 | No                                                                                                | CONSULTABLE                                                                                                                                                                              |  |