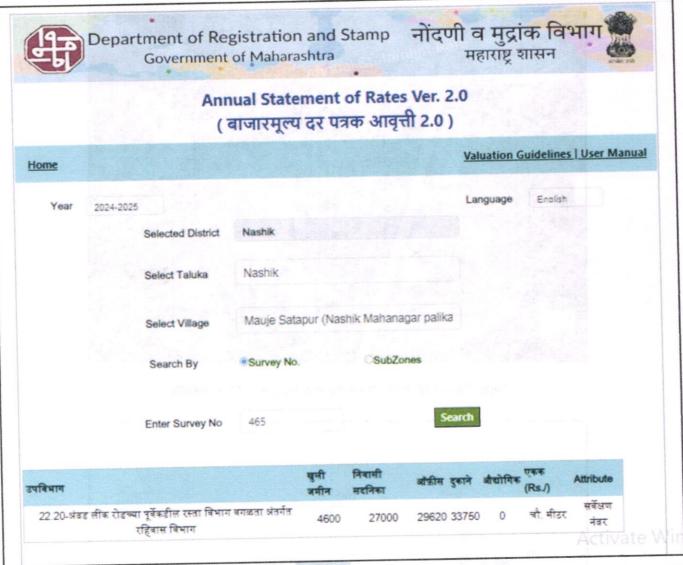

Since 1989

|     | RCC Footing/Foundation                                                     | Complete                |      | RCC Plinth                                                                                          | Complete                                                                                                                                                                                 |
|-----|----------------------------------------------------------------------------|-------------------------|------|-----------------------------------------------------------------------------------------------------|------------------------------------------------------------------------------------------------------------------------------------------------------------------------------------------|
|     | Full Building Rcc                                                          | Completed upto 6th f    | loor | Internal Brick Work                                                                                 | Completed upto 6th floor                                                                                                                                                                 |
|     | External Brick Work                                                        | Completed upto 4th f    | loor | Internal Plastering                                                                                 | Completed upto 4th floor                                                                                                                                                                 |
|     | Total                                                                      | 56% work completed      |      |                                                                                                     |                                                                                                                                                                                          |
| 5a. | Total Lease Period & rema<br>leasehold)                                    | ining period (if        | :    |                                                                                                     |                                                                                                                                                                                          |
| 6   | Location of property                                                       |                         | 18   |                                                                                                     |                                                                                                                                                                                          |
| a)  | Plot No. / Survey No.                                                      |                         | :    | Plot No - 1New Surv                                                                                 | ey No - 465/3/4                                                                                                                                                                          |
| b)  | Door No.                                                                   |                         | :    | Residential Flat No.                                                                                | 302                                                                                                                                                                                      |
| c)  | C.T.S. No. / Village                                                       |                         | :    | Village - Satpur                                                                                    |                                                                                                                                                                                          |
| d)  | Ward / Taluka                                                              |                         | :-   | Taluka - Nashik                                                                                     | Lange (TM)                                                                                                                                                                               |
| e)  | Mandal / District                                                          | De Vevro                | :    | District - Nashik                                                                                   |                                                                                                                                                                                          |
| f)  | Date of issue and validity of map / plan                                   | of layout of approved   | :    | Copy of Approved Building Plan Accompaining<br>Commencement No. B1/BP/12 Dated. 25.06.2024 Issued b |                                                                                                                                                                                          |
| g)  | Approved map / plan issuir                                                 | ng authority            | :    | Nashik Municipal Co                                                                                 | orporation, Nashik.                                                                                                                                                                      |
| h)  | Whether genuineness or a map/ plan is verified                             | uthenticity of approved | ŀ    | Yes                                                                                                 |                                                                                                                                                                                          |
| i)  | Any other comments by our empanelled valuers on authentic of approved plan |                         |      | No                                                                                                  |                                                                                                                                                                                          |
| 7   | Postal address of the property                                             |                         |      | Near Maruti Mand<br>Satpur Link Road, V                                                             | o. 302, 3 <sup>rd</sup> Floor, <b>"Anuveena Heights"</b><br>ir, Bajrang Nagar, Plot No. 1, Amba<br>fillage - Satpur, Taluka - Nashik , District<br>N Code - 422 010, State - Maharashtra |
| 8   | City / Town                                                                |                         |      | City - Nashik                                                                                       |                                                                                                                                                                                          |
|     | Residential area                                                           | y                       | :    | Yes                                                                                                 | \$1000 VI                                                                                                                                                                                |
|     | Commercial area                                                            |                         | 1:   | No                                                                                                  |                                                                                                                                                                                          |
|     | Industrial area                                                            |                         | :    | No                                                                                                  |                                                                                                                                                                                          |
| 9   | Classification of the area                                                 |                         | T    |                                                                                                     |                                                                                                                                                                                          |
|     | i) High / Middle / Poor                                                    |                         |      | Middle Class                                                                                        | .6y K***                                                                                                                                                                                 |
|     | ii) Urban / Semi Urban / Rura                                              |                         |      | Urban                                                                                               | 29 - 1                                                                                                                                                                                   |
| 10  | Coming under Corporation<br>Panchayat / Municipality                       | limit / Village         | :    | Village - Satpur<br>Nashik Municipal Co                                                             | prporation                                                                                                                                                                               |
| 11  | 4                                                                          |                         | :    | No                                                                                                  | Section of the Property of the Cappe                                                                                                                                                     |