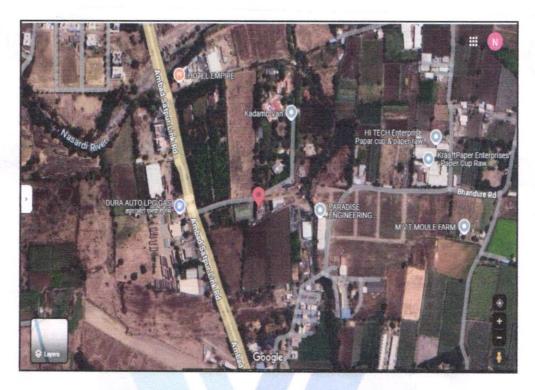

Latitude Longitude: 19°58'51.3"N 73°43'35.4"E

Since 1989

|     | RCC Footing/Foundation                                                     | Complete                |      | RCC Plinth                                                                                          | Complete                                                                                                                                                                                 |
|-----|----------------------------------------------------------------------------|-------------------------|------|-----------------------------------------------------------------------------------------------------|------------------------------------------------------------------------------------------------------------------------------------------------------------------------------------------|
|     | Full Building Rcc                                                          | Completed upto 6th f    | loor | Internal Brick Work                                                                                 | Completed upto 6th floor                                                                                                                                                                 |
|     | External Brick Work                                                        | Completed upto 4th f    | loor | Internal Plastering                                                                                 | Completed upto 4th floor                                                                                                                                                                 |
|     | Total                                                                      | 56% work completed      |      |                                                                                                     |                                                                                                                                                                                          |
| 5a. | Total Lease Period & rema<br>leasehold)                                    | ining period (if        | :    |                                                                                                     |                                                                                                                                                                                          |
| 6   | Location of property                                                       |                         | 18   |                                                                                                     |                                                                                                                                                                                          |
| a)  | Plot No. / Survey No.                                                      |                         | :    | Plot No - 1New Surv                                                                                 | ey No - 465/3/4                                                                                                                                                                          |
| b)  | Door No.                                                                   |                         | :    | Residential Flat No.                                                                                | 302                                                                                                                                                                                      |
| c)  | C.T.S. No. / Village                                                       |                         | :    | Village - Satpur                                                                                    |                                                                                                                                                                                          |
| d)  | Ward / Taluka                                                              |                         | :-   | Taluka - Nashik                                                                                     | Lange (TM)                                                                                                                                                                               |
| e)  | Mandal / District                                                          | De Vevro                | :    | District - Nashik                                                                                   |                                                                                                                                                                                          |
| f)  | Date of issue and validity of map / plan                                   | of layout of approved   | :    | Copy of Approved Building Plan Accompaining<br>Commencement No. B1/BP/12 Dated. 25.06.2024 Issued b |                                                                                                                                                                                          |
| g)  | Approved map / plan issuir                                                 | ng authority            | :    | Nashik Municipal Co                                                                                 | orporation, Nashik.                                                                                                                                                                      |
| h)  | Whether genuineness or a map/ plan is verified                             | uthenticity of approved | ŀ    | Yes                                                                                                 |                                                                                                                                                                                          |
| i)  | Any other comments by our empanelled valuers on authentic of approved plan |                         |      | No                                                                                                  |                                                                                                                                                                                          |
| 7   | Postal address of the property                                             |                         |      | Near Maruti Mand<br>Satpur Link Road, V                                                             | o. 302, 3 <sup>rd</sup> Floor, <b>"Anuveena Heights"</b><br>ir, Bajrang Nagar, Plot No. 1, Amba<br>fillage - Satpur, Taluka - Nashik , District<br>N Code - 422 010, State - Maharashtra |
| 8   | City / Town                                                                |                         |      | City - Nashik                                                                                       |                                                                                                                                                                                          |
|     | Residential area                                                           | y                       | :    | Yes                                                                                                 | \$1000 VI                                                                                                                                                                                |
|     | Commercial area                                                            |                         | 1:   | No                                                                                                  |                                                                                                                                                                                          |
|     | Industrial area                                                            |                         | :    | No                                                                                                  |                                                                                                                                                                                          |
| 9   | Classification of the area                                                 |                         | T    |                                                                                                     |                                                                                                                                                                                          |
|     | i) High / Middle / Poor                                                    |                         |      | Middle Class                                                                                        | .6y K***                                                                                                                                                                                 |
|     | ii) Urban / Semi Urban / Rura                                              |                         |      | Urban                                                                                               | 29 - 1                                                                                                                                                                                   |
| 10  | Coming under Corporation<br>Panchayat / Municipality                       | limit / Village         | :    | Village - Satpur<br>Nashik Municipal Co                                                             | prporation                                                                                                                                                                               |
| 11  | 4                                                                          |                         | :    | No                                                                                                  | Section of the Property of the Cappe                                                                                                                                                     |