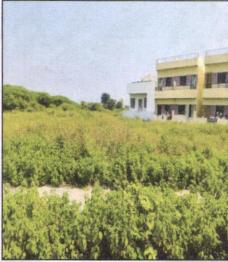

Village – Satana, The property is located in a developing area having basic infrastructure, well connected by road. It is located at 1.3 KM. travelling distance from Satana Bus Stand, Satana.

Landmark: Near Thakare Bungalow and Radha Krishna Temple.

#### Land:

As per Approved Layout Plan, the Land Area is 1227.75.00 Sq. M. which is considered for valuation.

| Particulars | Area in Sq. M. |
|-------------|----------------|
| Plot No. 1  | 402.50         |
| Plot No. 2  | 414.00         |
| Plot No. 3  | 411.25         |
| Total Area  | 1227.75        |