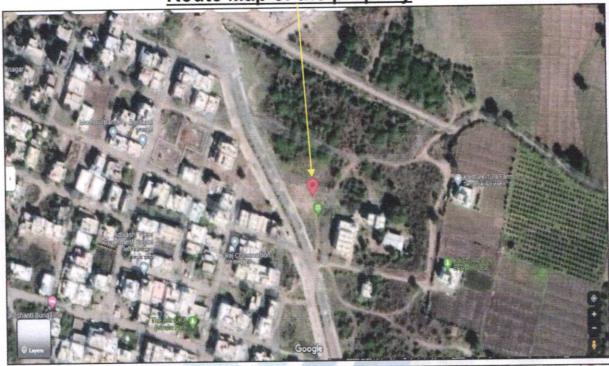

Village – Satana, The property is located in a developing area having basic infrastructure, well connected by road. It is located at 1.3 KM. travelling distance from Satana Bus Stand, Satana.

Landmark: Near Thakare Bungalow and Radha Krishna Temple.