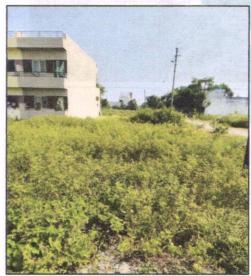

Village – Satana, The property is located in a developing area having basic infrastructure, well connected by road. It is located at 1.3 KM. travelling distance from Satana Bus Stand, Satana.

Landmark: Near Thakare Bungalow and Radha Krishna Temple.

#### Land:

As per Approved Layout Plan, the Land Area is 1227.75.00 Sq. M. which is considered for valuation.

| Particulars | Area in Sq. M. |
|-------------|----------------|
| Plot No. 1  | 402.50         |
| Plot No. 2  | 414.00         |
| Plot No. 3  | 411.25         |
| Total Area  | 1227.75        |