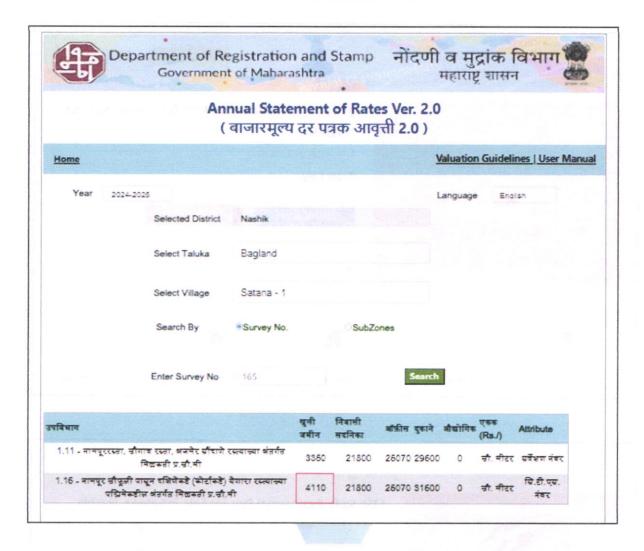

#### Land:

As per Approved Layout Plan, the Land Area is 1227.75.00 Sq. M. which is considered for valuation.

| Particulars | Area in Sq. M. |
|-------------|----------------|
| Plot No. 1  | 402.50         |
| Plot No. 2  | 414.00         |
| Plot No. 3  | 411.25         |
| Total Area  | 1227.75        |