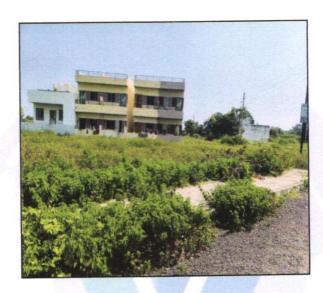

Village – Satana, The property is located in a developing area having basic infrastructure, well connected by road. It is located at 1.3 KM. travelling distance from Satana Bus Stand, Satana.

Landmark: Near Thakare Bungalow and Radha Krishna Temple.

#### Land:

As per Approved Layout Plan, the Land Area is 1227.75.00 Sq. M. which is considered for valuation.

| Particulars | Area in Sq. M. |
|-------------|----------------|
| Plot No. 1  | 402.50         |
| Plot No. 2  | 414.00         |
| Plot No. 3  | 411.25         |
| Total Area  | 1227.75        |