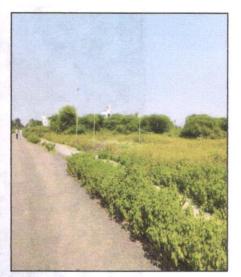

Village – Satana, The property is located in a developing area having basic infrastructure, well connected by road. It is located at 1.3 KM. travelling distance from Satana Bus Stand, Satana.

Landmark: Near Thakare Bungalow and Radha Krishna Temple.

#### Land:

As per Approved Layout Plan, the Land Area is 1227.75.00 Sq. M. which is considered for valuation.

| Particulars | Area in Sq. M. |
|-------------|----------------|
| Plot No. 1  | 402.50         |
| Plot No. 2  | 414.00         |
| Plot No. 3  | 411.25         |
| Total Area  | 1227.75        |