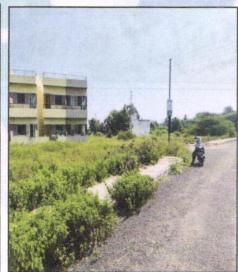

Village – Satana, The property is located in a developing area having basic infrastructure, well connected by road. It is located at 1.3 KM. travelling distance from Satana Bus Stand, Satana.

Landmark: Near Thakare Bungalow and Radha Krishna Temple.

#### Land:

As per Approved Layout Plan, the Land Area is 1227.75.00 Sq. M. which is considered for valuation.

| Particulars | Area in Sq. M. |
|-------------|----------------|
| Plot No. 1  | 402.50         |
| Plot No. 2  | 414.00         |
| Plot No. 3  | 411.25         |
| Total Area  | 1227.75        |