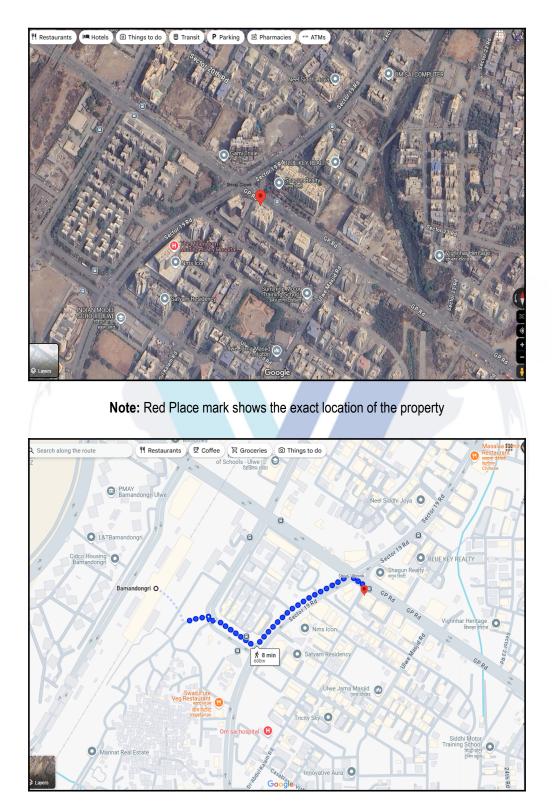

### VALUATION REPORT (IN RESPECT OF OFFICE)

|   | General                             |                                                                                                                                                                               |                     |                                                                                                                                                                                                                                                                                                                                                                                                                                    |
|---|-------------------------------------|-------------------------------------------------------------------------------------------------------------------------------------------------------------------------------|---------------------|------------------------------------------------------------------------------------------------------------------------------------------------------------------------------------------------------------------------------------------------------------------------------------------------------------------------------------------------------------------------------------------------------------------------------------|
| 1 | Purpos                              | se for which the valuation is made                                                                                                                                            | :                   | To assess Fair Market Value of the property for Bank Loan<br>Purpose.                                                                                                                                                                                                                                                                                                                                                              |
| 2 | a)                                  | Date of inspection                                                                                                                                                            | :                   | 08.11.2024                                                                                                                                                                                                                                                                                                                                                                                                                         |
|   | b)                                  | Date of which the valuation is made                                                                                                                                           | :                   | 11.11.2024                                                                                                                                                                                                                                                                                                                                                                                                                         |
| 3 | List of<br>I)<br>II)<br>III)<br>IV) | And Mrs. Saakshi Shailendra Patil & Mr. S<br>Copy of Occupancy Certificate No.BP<br>29.05.2019 issued by CIDCO.<br>Copy of Commencement Certificate No.CI<br>issued by CIDCO. | haile<br>- 1<br>DC( | D Dated 12.11.2020 between M/s. Shagun Realty (The Builder<br>endra Rajaram Patil (The Purchaser).<br>3345 / 4691 / Unique Code : 20150302102325001 Dated<br>D / BP - 13345 / TPO (NM & K) / 2015 / 1404 Dated 14.12.2015                                                                                                                                                                                                          |
| 4 |                                     |                                                                                                                                                                               |                     | Mrs. Saakshi Shailendra Patil & Mr. Shailendra Rajaram<br>Patil<br>Commercial Office No. 805, 8 <sup>th</sup> Floor, "Insignia", Plot No<br>195, Sector - 19, Village - Ulwe, Taluka - Panvel, District -<br>Raigad, PIN - 410 206, State - Maharashtra, Country - India.<br><u>Contact Person :</u><br>Miss. Divya Jain (Tenant Staff)<br>Mobile No. 9867722403<br>Joint Ownership<br>Details of ownership share is not available |
| 5 |                                     | escription of the property (Including<br>nold / freehold etc.)                                                                                                                | :                   | The property is a Commercial Office located on 8 <sup>th</sup> Floor. As per site inspection, Office No. 804 & 805 are internally amalgamated to form a single Unit having Separate entrance door. The composition of Amalgamated Office is 3 Class Rooms + Store Room + 1 Toilet. The property is at 600 Mtrs distance from Bamandongri Railway Station.                                                                          |
| 6 | Locatio                             | on of property                                                                                                                                                                |                     |                                                                                                                                                                                                                                                                                                                                                                                                                                    |