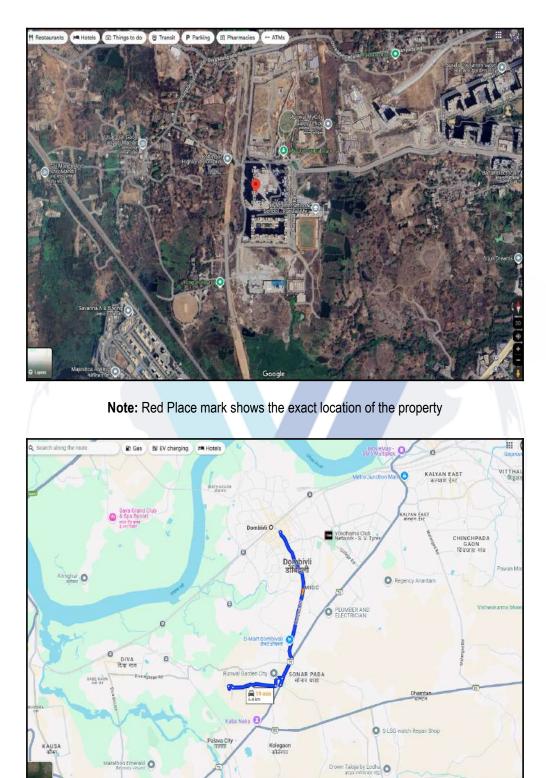

## Route Map of the property

#### Longitude Latitude: 19°10'49.1"N 73°4'28.9"E

Note: The Blue line shows the route to site distance from nearest Railway Station (Dombivali - 6.4 Km.).