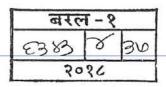

324/6343 पावती Original/Duplicate Thursday, May 31, 2018 नोंदणी क्रं. : 39.म 11:56 AM Regn.:39M दिनांक: 31/05/2018 पावती क्रं.: 7244 गावाचे नाव: दिंडोशी दस्तऐवजाचा अनुक्रमांकः बरल-१ -6343-2018 दस्तऐवजाचा प्रकार : बक्षीसपत्र सादर करणाऱ्याचे नाव: रजनीकांत श्रवणकुमार केडिया --नोंदणी फी दस्त हाताळणी फी रु. 200.00 ₹. 740.00 पृष्ठांची संख्या: 37 एकूण: ফ. 940.00 .निबंधक बोरीवली । बाजार मुल्यः रु.3615000 /-मोबदला रु.०/-सह दुव्यम निवंधक, बोरीवली क्र.-१, भरलेले मुद्रांक शुल्क : रु. 110000/-मुंबई उपनगर जिल्हा. ।) देयकाचा प्रकार: eChallan रक्कम: रु.30000/-डीडी/धनादेश/पे ऑर्डर क्रमांक: MH001555061201819E दिनांक: 31/05/2018 बँकेचे नाव व पत्ता: 2) देयकाचा प्रकार: By Cash रक्कम: रु 740/-