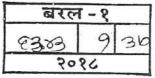

324/6343 पावती Original/Duplicate Thursday, May 31, 2018 नोंदणी क्रं. : 39.म 11:56 AM Regn.:39M दिनांक: 31/05/2018 पावती क्रं.: 7244 गावाचे नाव: दिंडोशी दस्तऐवजाचा अनुक्रमांकः बरल-१ -6343-2018 दस्तऐवजाचा प्रकार : बक्षीसपत्र सादर करणाऱ्याचे नाव: रजनीकांत श्रवणकुमार केडिया --नोंदणी फी दस्त हाताळणी फी रु. 200.00 ₹. 740.00 पृष्ठांची संख्या: 37 एकूण: ফ. 940.00 .निबंधक बोरीवली । बाजार मुल्यः रु.3615000 /-मोबदला रु.०/-सह दुव्यम निवंधक, बोरीवली क्र.-१, भरलेले मुद्रांक शुल्क : रु. 110000/-मुंबई उपनगर जिल्हा. ।) देयकाचा प्रकार: eChallan रक्कम: रु.30000/-डीडी/धनादेश/पे ऑर्डर क्रमांक: MH001555061201819E दिनांक: 31/05/2018 बँकेचे नाव व पत्ता: 2) देयकाचा प्रकार: By Cash रक्कम: रु 740/-