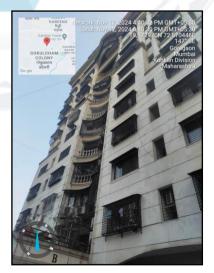

# Valuation Report of the Immovable Property

**Details of the property under consideration:** 

Name of Owner: Mr. Arvind Mahavirprasad Agrawal & Mrs. Amala Arvind Agrawal

Residential Flat No. B603A & B603B, 6th Floor, B Wing, "Lakshachandi Apartment A-B-C-D Co-op. Hsg. Soc. Ltd.", Gokuldham, Krishna Vatika Road, Village - Dindoshi, Taluka - Borivali, Goregaon (East), Mumbai, PIN - 400 063, State - Maharashtra, India.

| - II | APARTMENT BUILDING                        |   |                                                  |
|------|-------------------------------------------|---|--------------------------------------------------|
| 1.   | Name of the Apartment                     | : | "Lakshachandi Apartment A-B-C-D Co-op. Hsg. Soc. |
|      | '                                         |   | Ltd."                                            |
| 2.   | Description of the locality Residential / | : | Residential                                      |
|      | Commercial / Mixed                        |   |                                                  |
| 3    | Year of Construction                      | : | 2008 (As per Occupancy Certificate)              |
| 4    | Number of Floors                          | : | 1 Basement + Stilt + 10 Upper Floors             |
| 5    | Type of Structure                         | : | R.C.C. framed structure                          |
| 6    | Number of Dwelling units in the building  | : | 6th Floor is having 4 Flats                      |
| 7    | Quality of Construction                   | : | Good                                             |
| 8    | Appearance of the Building                | : | Good                                             |
| 9    | Maintenance of the Building               | : | Good                                             |
| 10   | Facilities Available                      | : | (TM)                                             |
|      | Lift                                      | : | 2 Lifts                                          |
|      | Protected Water Supply                    | : | Municipal Water supply                           |
|      | Underground Sewerage                      | : | Connected to Municipal Sewerage System           |
|      | Car parking - Open / Covered              | : | No                                               |
|      | Is Compound wall existing?                | : | Yes                                              |
|      | Is pavement laid around the building      | : | Yes                                              |
|      |                                           |   |                                                  |
| III  | Residential Flat                          |   |                                                  |
| 1    | The floor in which the Flat is situated   |   | 6 <sup>th</sup> Floor                            |