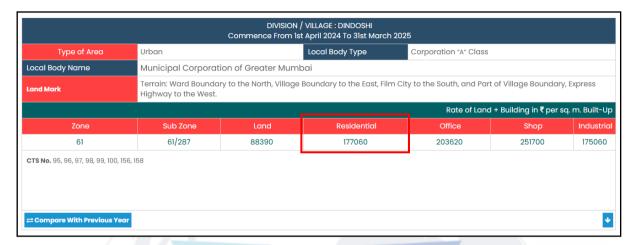

#### **Contact Person:**

An ISO 9001: 2015 Certified Company

Mr. Rajnikant Sharwankumar Kedia (Seller) Mobile No. 9322234491

|     |         |                                                                            |     | Aivilid Maliavii piasad Agrawai (0.12204/2303040) Page 4 01 23                                                                                                                                                                                                               |
|-----|---------|----------------------------------------------------------------------------|-----|------------------------------------------------------------------------------------------------------------------------------------------------------------------------------------------------------------------------------------------------------------------------------|
|     |         |                                                                            |     | Joint Ownership Details of ownership share is not available                                                                                                                                                                                                                  |
| 6.  | Brief o | description of the property                                                | :   | The property is a Residential Flat located on 6th Floor. The composition of Residential Flat is 2 Bedrooms + Living Room + Kitchen + Dining Area + Passage + 2 Toilets (2 BHK with 2 Toilets). The property is at 2.5 km. travelling distance from Aarey Road Metro Station. |
| 7.  | Locat   | ion of property                                                            | :   |                                                                                                                                                                                                                                                                              |
|     | a)      | Plot No. / Survey No.                                                      | :   | -                                                                                                                                                                                                                                                                            |
|     | b)      | Door No.                                                                   | :   | Residential Flat No. B603A & B603B                                                                                                                                                                                                                                           |
|     | c)      | C.T.S. No. / Village                                                       | : 1 | CTS No - 156/A/9/C/1, 2 & 3 of Village - Dindoshi                                                                                                                                                                                                                            |
|     | d)      | Ward / Taluka                                                              | :   | P/S Ward of MCGM, Taluka – Borivali                                                                                                                                                                                                                                          |
|     | e)      | Mandal / District                                                          | :   | Mumbai Suburban District                                                                                                                                                                                                                                                     |
|     | f)      | Date of issue and validity of layout of approved map / plan                | :   | Copy of Occupancy Certificate No. CHE/7423/BP(WS)/AP Dated 08.01.2008 issued by Municipal Corporation of                                                                                                                                                                     |
|     | g)      | Approved map / plan issuing authority                                      | :   | Greater Mumbai.                                                                                                                                                                                                                                                              |
|     | h)      | Whether genuineness or authenticity of approved map/ plan is verified      | :   |                                                                                                                                                                                                                                                                              |
|     | i)      | Any other comments by our empanelled valuers on authentic of approved plan |     | No                                                                                                                                                                                                                                                                           |
|     | j)      | Comment on unauthorizes Construction if any                                | \   | No                                                                                                                                                                                                                                                                           |
|     | k)      | Comment on demolition proceedings if any                                   | 7   |                                                                                                                                                                                                                                                                              |
| 8.  | Posta   | ll address of the property                                                 | :   | Residential Flat No. B603A & B603B, 6th Floor, B Wing,                                                                                                                                                                                                                       |
|     |         |                                                                            |     | "Lakshachandi Apartment A-B-C-D Co-op. Hsg. Soc.                                                                                                                                                                                                                             |
|     |         |                                                                            |     | Ltd.", Gokuldham, Krishna Vatika Road, Village -                                                                                                                                                                                                                             |
|     |         |                                                                            |     | Dindoshi, Taluka - Borivali, Goregaon (East), Mumbai, PIN                                                                                                                                                                                                                    |
|     |         |                                                                            |     | - 400 063, State - Maharashtra, India.                                                                                                                                                                                                                                       |
| 9.  | City /  |                                                                            | ÷   | Goregaon (East), Mumbai                                                                                                                                                                                                                                                      |
|     |         | ential area                                                                | :   | Yes                                                                                                                                                                                                                                                                          |
|     |         | nercial area                                                               | :   | No                                                                                                                                                                                                                                                                           |
| 10  |         | trial area                                                                 | :   | No                                                                                                                                                                                                                                                                           |
| 10. |         | ification of the area                                                      | :   | ACTURACION AND AND AND AND AND AND AND AND AND AN                                                                                                                                                                                                                            |
|     | , ,     | h / Middle / Poor                                                          | :   | Middle Class                                                                                                                                                                                                                                                                 |
| 44  | ,       | oan / Semi Urban / Rural                                                   | :   | Urban                                                                                                                                                                                                                                                                        |
| 11. |         | ment on whether the society where                                          |     | Yes                                                                                                                                                                                                                                                                          |
| 10  |         | ats are located is freely Accessible?                                      |     | Villaga Dindoohi                                                                                                                                                                                                                                                             |
| 12. |         | ng under Corporation limit / Village nayat / Municipality                  | :   | Village - Dindoshi Municipal Corporation of Greater Mumbai (MCGM)                                                                                                                                                                                                            |
|     | FallCl  | ιαγαι / Ινιυπιωμαιιιγ                                                      |     | withinity at Corporation of Greater Mithibat (MCGM)                                                                                                                                                                                                                          |