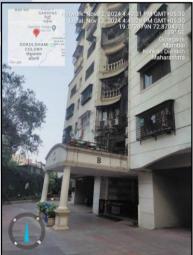

# Valuation Report of the Immovable Property

**Details of the property under consideration:** 

Name of Owner: Mr. Arvind Mahavirprasad Agrawal & Mrs. Amala Arvind Agrawal

Residential Flat No. B603A & B603B, 6th Floor, B Wing, "Lakshachandi Apartment A-B-C-D Co-op. Hsg. Soc. Ltd.", Gokuldham, Krishna Vatika Road, Village - Dindoshi, Taluka - Borivali, Goregaon (East), Mumbai, PIN - 400 063, State - Maharashtra, India.

| - II | APARTMENT BUILDING                        |   |                                                  |
|------|-------------------------------------------|---|--------------------------------------------------|
| 1.   | Name of the Apartment                     | : | "Lakshachandi Apartment A-B-C-D Co-op. Hsg. Soc. |
|      | '                                         |   | Ltd."                                            |
| 2.   | Description of the locality Residential / | : | Residential                                      |
|      | Commercial / Mixed                        |   |                                                  |
| 3    | Year of Construction                      | : | 2008 (As per Occupancy Certificate)              |
| 4    | Number of Floors                          | : | 1 Basement + Stilt + 10 Upper Floors             |
| 5    | Type of Structure                         | : | R.C.C. framed structure                          |
| 6    | Number of Dwelling units in the building  | : | 6th Floor is having 4 Flats                      |
| 7    | Quality of Construction                   | : | Good                                             |
| 8    | Appearance of the Building                | : | Good                                             |
| 9    | Maintenance of the Building               | : | Good                                             |
| 10   | Facilities Available                      | : | (TM)                                             |
|      | Lift                                      | : | 2 Lifts                                          |
|      | Protected Water Supply                    | : | Municipal Water supply                           |
|      | Underground Sewerage                      | : | Connected to Municipal Sewerage System           |
|      | Car parking - Open / Covered              | : | No                                               |
|      | Is Compound wall existing?                | : | Yes                                              |
|      | Is pavement laid around the building      | : | Yes                                              |
|      |                                           |   |                                                  |
| III  | Residential Flat                          |   |                                                  |
| 1    | The floor in which the Flat is situated   |   | 6 <sup>th</sup> Floor                            |