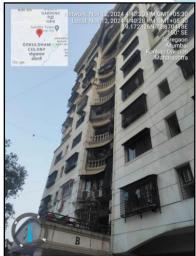

# Valuation Report of the Immovable Property

**Details of the property under consideration:** 

Name of Owner: Mr. Arvind Mahavirprasad Agrawal & Mrs. Amala Arvind Agrawal

Residential Flat No. B603A & B603B, 6th Floor, B Wing, "Lakshachandi Apartment A-B-C-D Co-op. Hsg. Soc. Ltd.", Gokuldham, Krishna Vatika Road, Village - Dindoshi, Taluka - Borivali, Goregaon (East), Mumbai, PIN - 400 063, State - Maharashtra, India.

| - II | APARTMENT BUILDING                        |   |                                                  |
|------|-------------------------------------------|---|--------------------------------------------------|
| 1.   | Name of the Apartment                     | : | "Lakshachandi Apartment A-B-C-D Co-op. Hsg. Soc. |
|      | '                                         |   | Ltd."                                            |
| 2.   | Description of the locality Residential / | : | Residential                                      |
|      | Commercial / Mixed                        |   |                                                  |
| 3    | Year of Construction                      | : | 2008 (As per Occupancy Certificate)              |
| 4    | Number of Floors                          | : | 1 Basement + Stilt + 10 Upper Floors             |
| 5    | Type of Structure                         | : | R.C.C. framed structure                          |
| 6    | Number of Dwelling units in the building  | : | 6th Floor is having 4 Flats                      |
| 7    | Quality of Construction                   | : | Good                                             |
| 8    | Appearance of the Building                | : | Good                                             |
| 9    | Maintenance of the Building               | : | Good                                             |
| 10   | Facilities Available                      | : | (TM)                                             |
|      | Lift                                      | : | 2 Lifts                                          |
|      | Protected Water Supply                    | : | Municipal Water supply                           |
|      | Underground Sewerage                      | : | Connected to Municipal Sewerage System           |
|      | Car parking - Open / Covered              | : | No                                               |
|      | Is Compound wall existing?                | : | Yes                                              |
|      | Is pavement laid around the building      | : | Yes                                              |
|      |                                           |   |                                                  |
| III  | Residential Flat                          |   |                                                  |
| 1    | The floor in which the Flat is situated   |   | 6 <sup>th</sup> Floor                            |