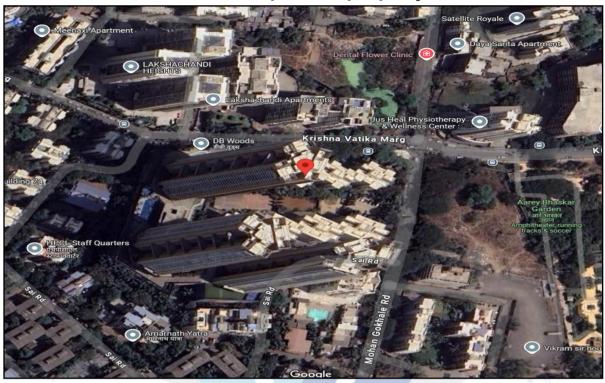

Boundaries of the property.

North Krishna Vatika Marq South Residential Building East Mohan Gokhale Road West Lakshachandi Height

Considering various parameters recorded, existing economic scenario, and the information that is available with reference to the development of neighborhood and method selected for valuation, we are of the opinion that, the property premises can be assessed and this particular purpose at ₹ 2,48,20,180.00 (Rupees Two Crore Forty Eight Lakh Twenty Thousand One Hundred Eighty Only).

# Mr. Arvind Mahavirprasad Agrawal & Mrs. Amala Arvind Agrawal

Residential Flat No. B603A & B603B, 6th Floor, B Wing, "Lakshachandi Apartment A-B-C-D Co-op. Hsg. Soc. Ltd.", Gokuldham, Krishna Vatika Road, Village - Dindoshi, Taluka - Borivali, Goregaon (East), Mumbai, PIN - 400 063, State - Maharashtra, India.

#### **Contact Person:**

An ISO 9001: 2015 Certified Company

Mr. Rajnikant Sharwankumar Kedia (Seller) Mobile No. 9322234491

|     |         |                                                                            |     | Aivilid Maliavii piasad Agrawai (0.12204/2303040) Page 4 01 23                                                                                                                                                                                                               |
|-----|---------|----------------------------------------------------------------------------|-----|------------------------------------------------------------------------------------------------------------------------------------------------------------------------------------------------------------------------------------------------------------------------------|
|     |         |                                                                            |     | Joint Ownership Details of ownership share is not available                                                                                                                                                                                                                  |
| 6.  | Brief o | description of the property                                                | :   | The property is a Residential Flat located on 6th Floor. The composition of Residential Flat is 2 Bedrooms + Living Room + Kitchen + Dining Area + Passage + 2 Toilets (2 BHK with 2 Toilets). The property is at 2.5 km. travelling distance from Aarey Road Metro Station. |
| 7.  | Locat   | ion of property                                                            | :   |                                                                                                                                                                                                                                                                              |
|     | a)      | Plot No. / Survey No.                                                      | :   | -                                                                                                                                                                                                                                                                            |
|     | b)      | Door No.                                                                   | :   | Residential Flat No. B603A & B603B                                                                                                                                                                                                                                           |
|     | c)      | C.T.S. No. / Village                                                       | : 1 | CTS No - 156/A/9/C/1, 2 & 3 of Village - Dindoshi                                                                                                                                                                                                                            |
|     | d)      | Ward / Taluka                                                              | :   | P/S Ward of MCGM, Taluka – Borivali                                                                                                                                                                                                                                          |
|     | e)      | Mandal / District                                                          | :   | Mumbai Suburban District                                                                                                                                                                                                                                                     |
|     | f)      | Date of issue and validity of layout of approved map / plan                | :   | Copy of Occupancy Certificate No. CHE/7423/BP(WS)/AP Dated 08.01.2008 issued by Municipal Corporation of                                                                                                                                                                     |
|     | g)      | Approved map / plan issuing authority                                      | :   | Greater Mumbai.                                                                                                                                                                                                                                                              |
|     | h)      | Whether genuineness or authenticity of approved map/ plan is verified      | :   |                                                                                                                                                                                                                                                                              |
|     | i)      | Any other comments by our empanelled valuers on authentic of approved plan |     | No                                                                                                                                                                                                                                                                           |
|     | j)      | Comment on unauthorizes Construction if any                                | \   | No                                                                                                                                                                                                                                                                           |
|     | k)      | Comment on demolition proceedings if any                                   | 7   |                                                                                                                                                                                                                                                                              |
| 8.  | Posta   | ll address of the property                                                 | :   | Residential Flat No. B603A & B603B, 6th Floor, B Wing,                                                                                                                                                                                                                       |
|     |         |                                                                            |     | "Lakshachandi Apartment A-B-C-D Co-op. Hsg. Soc.                                                                                                                                                                                                                             |
|     |         |                                                                            |     | Ltd.", Gokuldham, Krishna Vatika Road, Village -                                                                                                                                                                                                                             |
|     |         |                                                                            |     | Dindoshi, Taluka - Borivali, Goregaon (East), Mumbai, PIN                                                                                                                                                                                                                    |
|     |         |                                                                            |     | - 400 063, State - Maharashtra, India.                                                                                                                                                                                                                                       |
| 9.  | City /  |                                                                            | ÷   | Goregaon (East), Mumbai                                                                                                                                                                                                                                                      |
|     |         | ential area                                                                | :   | Yes                                                                                                                                                                                                                                                                          |
|     |         | nercial area                                                               | :   | No                                                                                                                                                                                                                                                                           |
| 10  |         | trial area                                                                 | :   | No                                                                                                                                                                                                                                                                           |
| 10. |         | ification of the area                                                      | :   | ACTURACION AND AND AND AND AND AND AND AND AND AN                                                                                                                                                                                                                            |
|     | , ,     | h / Middle / Poor                                                          | :   | Middle Class                                                                                                                                                                                                                                                                 |
| 44  | ,       | oan / Semi Urban / Rural                                                   | :   | Urban                                                                                                                                                                                                                                                                        |
| 11. |         | ment on whether the society where                                          |     | Yes                                                                                                                                                                                                                                                                          |
| 10  |         | ats are located is freely Accessible?                                      |     | Villaga Dindoohi                                                                                                                                                                                                                                                             |
| 12. |         | ng under Corporation limit / Village nayat / Municipality                  | :   | Village - Dindoshi Municipal Corporation of Greater Mumbai (MCGM)                                                                                                                                                                                                            |
|     | FallCl  | ιαγαι / Ινιυπιωμαιιιγ                                                      |     | withinity at Corporation of Greater Mithibat (MCGM)                                                                                                                                                                                                                          |