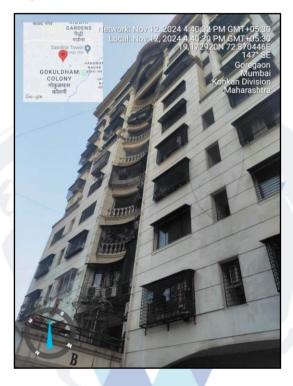

# Valuation Report of the Immovable Property

**Details of the property under consideration:** 

Name of Owner: Mr. Arvind Mahavirprasad Agrawal & Mrs. Amala Arvind Agrawal

Residential Flat No. B603A & B603B, 6th Floor, B Wing, "Lakshachandi Apartment A-B-C-D Co-op. Hsg. Soc. Ltd.", Gokuldham, Krishna Vatika Road, Village - Dindoshi, Taluka - Borivali, Goregaon (East), Mumbai, PIN - 400 063, State - Maharashtra, India.

Latitude Longitude: 19°10'18.4"N 72°52'15.6"E

## VALUATION OPINION REPORT

This is to certify that the property bearing Residential Flat No. B603A & B603B, 6th Floor, B Wing, "Lakshachandi Apartment A-B-C-D Co-op. Hsg. Soc. Ltd.", Gokuldham, Krishna Vatika Road, Village - Dindoshi, Taluka - Borivali, Goregaon (East), Mumbai, PIN - 400 063, State - Maharashtra, India belongs to Mr. Arvind Mahavirprasad Agrawal & Mrs. Amala Arvind Agrawal.

Boundaries of the property.

North Krishna Vatika Marq South Residential Building East Mohan Gokhale Road West Lakshachandi Height

Considering various parameters recorded, existing economic scenario, and the information that is available with reference to the development of neighborhood and method selected for valuation, we are of the opinion that, the property premises can be assessed and this particular purpose at ₹ 2,48,20,180.00 (Rupees Two Crore Forty Eight Lakh Twenty Thousand One Hundred Eighty Only).