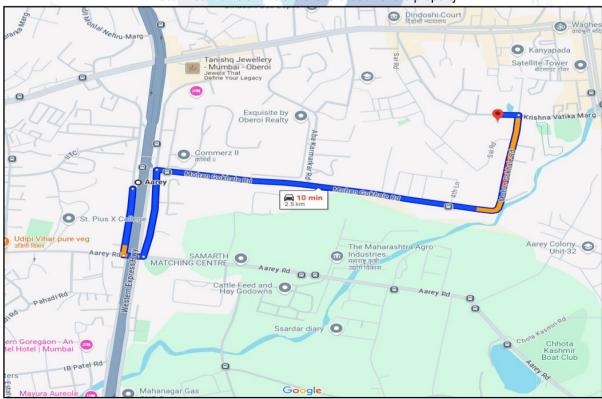

# Mr. Arvind Mahavirprasad Agrawal & Mrs. Amala Arvind Agrawal

Residential Flat No. B603A & B603B, 6th Floor, B Wing, "Lakshachandi Apartment A-B-C-D Co-op. Hsg. Soc. Ltd.", Gokuldham, Krishna Vatika Road, Village - Dindoshi, Taluka - Borivali, Goregaon (East), Mumbai, PIN - 400 063, State - Maharashtra, India.