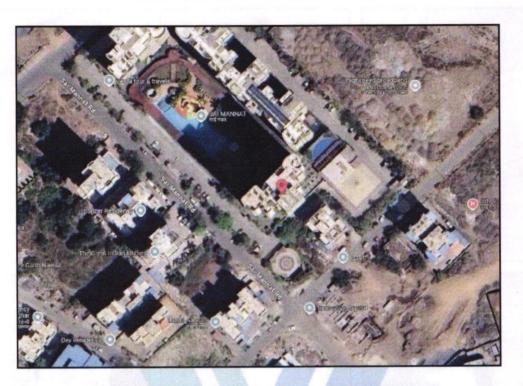

# Route Map of the property

Note: Red Place mark shows the exact location of the property

### Longitude Latitude: 19°4'14.0"N 73°4'58.5"E

Note: The Blue line shows the route to site distance from nearest Railway Station (Kharghar - 6.8 Km).

Vastukala Consultants (I) Pvt. Ltd.

Since 1989