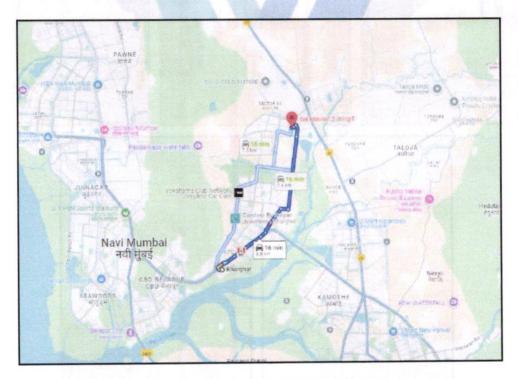

# Route Map of the property

Note: Red Place mark shows the exact location of the property

### Longitude Latitude: 19°4'14.0"N 73°4'58.5"E

Note: The Blue line shows the route to site distance from nearest Railway Station (Kharghar - 6.8 Km).

Vastukala Consultants (I) Pvt. Ltd.

Since 1989