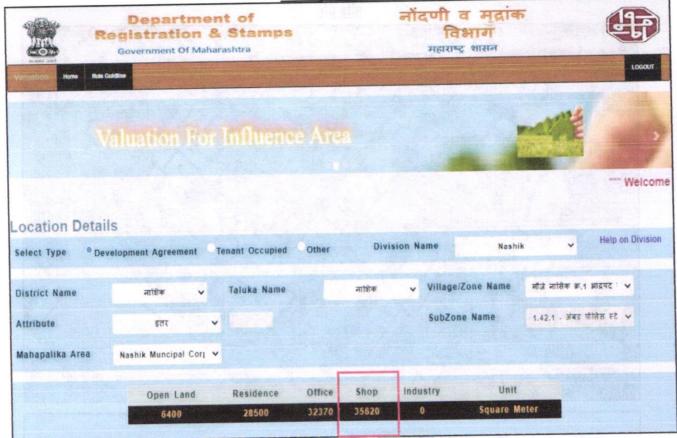

|
| tidal lev | vel must be incorporated) and their effect on      |                                              |
| i)        | Saleability                                        | Normal                                       |
| ii)       | Likely rental values in future in                  | ₹ 3,500.00 Expected rental income per month. |
| iii)      | Any likely income it may generate                  | Rental Income                                |





Page 8 of 21

# **Actual Site Photographs**











Since 1989



# Route Map of the property site u/r





## Longitude Latitude: 19°57'48.6"N 73°45'24.8"E

Note: The Blue line shows the route to site from nearest railway station (Nashik - 12.4 Km.)



Since 1989



An ISO 9001 : 2015 Certified Company



## Ready Reckoner







## **Price Indicators**







Since 1989



Valuation Report / Union Bank of India / Nashik City Branch / Sau, Sunita Mithalal Jain (012271 /2308972)

Page 13 of 2

As a result of my appraisal and analysis, it is my considered opinion that the present fair market value of the above property in the prevailing condition with aforesaid specifications is ₹ 16,65,400.00 (Rupees Sixteen Lakh Sixty-Five Thousand Four Hundred Only). The Realizable Value of the above property is ₹ 14,15,590.00 (Rupees Fourteen Lakh Fifteen Thousand Five Hundred Ninety Only) and the distress value₹ 11,65,780.00 (Rupees Eleven Lakh Sixty-Five Thousand Seven Hundred Eighty Only).

Place: Nashik Date: 09.11.2024

# For VASTUKALA CONSULTANTS (I) PVT. LTD.

Sharadkumar Chalikwar Digitally signed by Sharadkumar Cha