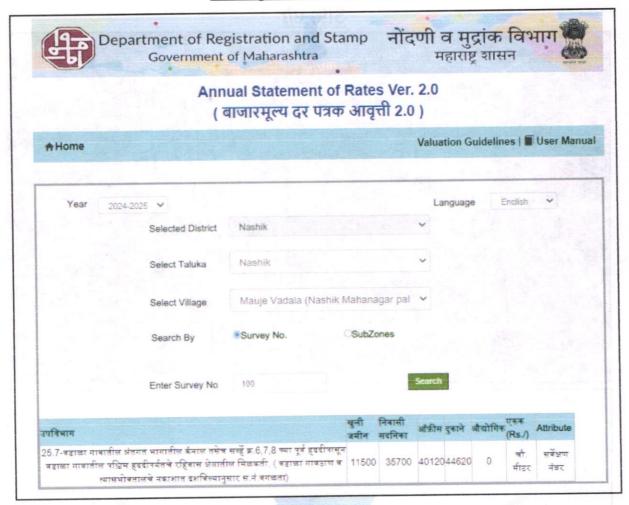

Considering various parameters recorded, existing economic scenario, and the information that is available with reference to the development of neighborhood and method selected for valuation, we are of the opinion that, the property premises can be assessed and valued for SARFAESI Securitisation and Reconstruction of Financial Assets and Enforcement of Security Interest Act, 2002 purpose at ₹ 44,44,080.00 (Rupees Forty Four Lakh Forty Four Thousand Eighty Only).