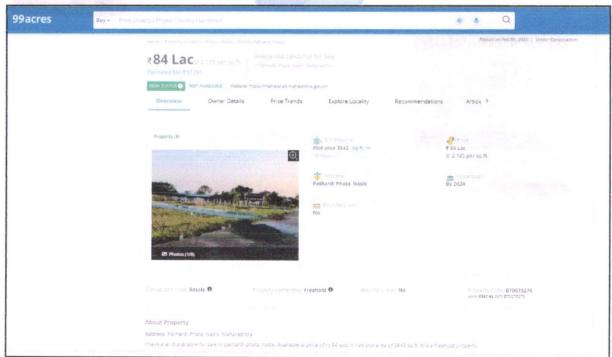

Considering various parameters recorded, existing economic scenario, and the information that is available with reference to the development of neighborhood and method selected for valuation, we are of the opinion that, the property premises can be assessed and valued for SARFAESI Securitisation and Reconstruction of Financial Assets and Enforcement of Security Interest Act, 2002 purpose at ₹ 44,44,080.00 (Rupees Forty Four Lakh Forty Four Thousand Eighty Only).