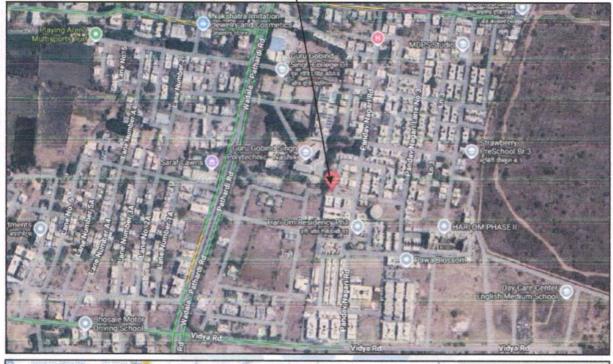

#### Details of the property under consideration:

Name of Owner: Shri. Hemant Padmakar Chavan.

Residential Open Land Bearing Plot No. 59, Survey No. 100/1 to 12/1/1, Near Guru Gobind Singh College, Pandav Nagari, Pathardi Phata, Wadala - Pathardi Road, Village - Wadala, Taluka & District - Nashik, PIN - 422 010, State - Maharashtra, Country - India.

Latitude Longitude: 19°57'24.0"N 73°46'44.1"E