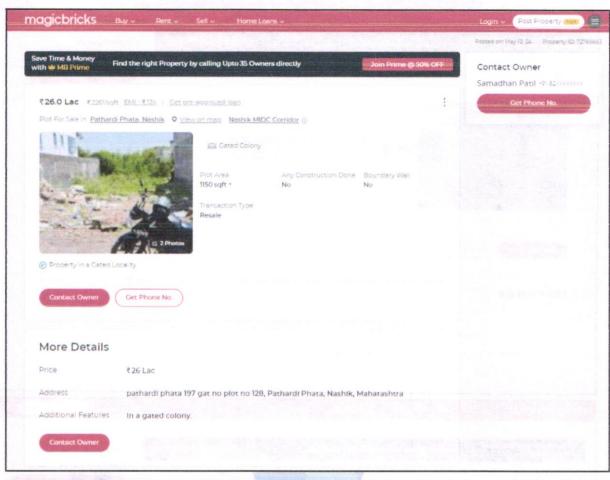

Considering various parameters recorded, existing economic scenario, and the information that is available with reference to the development of neighborhood and method selected for valuation, we are of the opinion that, the property premises can be assessed and valued for SARFAESI Securitisation and Reconstruction of Financial Assets and Enforcement of Security Interest Act, 2002 purpose at ₹ 44,44,080.00 (Rupees Forty Four Lakh Forty Four Thousand Eighty Only).