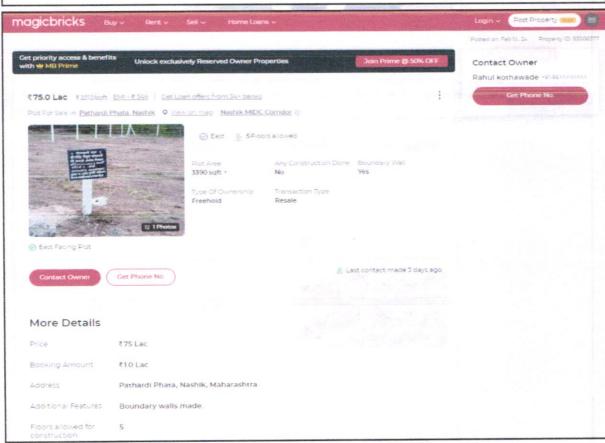

Considering various parameters recorded, existing economic scenario, and the information that is available with reference to the development of neighborhood and method selected for valuation, we are of the opinion that, the property premises can be assessed and valued for SARFAESI Securitisation and Reconstruction of Financial Assets and Enforcement of Security Interest Act, 2002 purpose at ₹ 44,44,080.00 (Rupees Forty Four Lakh Forty Four Thousand Eighty Only).